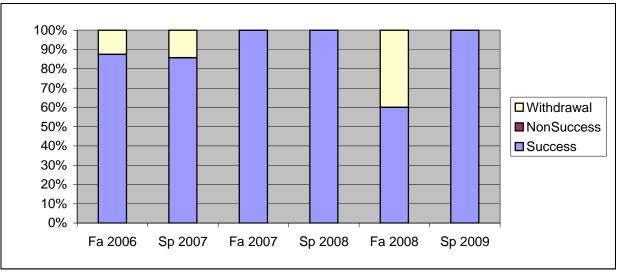

Chabot Success, Non-Success, and Withdrawal Rates By Semester Course: ART 18

|                | Fa 2006 | Sp 2007 | Fa 2007 | Sp 2008 | Fa 2008 | Sp 2009 |
|----------------|---------|---------|---------|---------|---------|---------|
| Success        | 88%     | 86%     | 100%    | 100%    | 60%     | 100%    |
| Non-Success    | 0%      | 0%      | 0%      | 0%      | 0%      | 0%      |
| Withdrawal     | 13%     | 14%     | 0%      | 0%      | 40%     | 0%      |
| Total Percent  | 100%    | 100%    | 100%    | 100%    | 100%    | 100%    |
| Total Enrolled | 8       | 7       | 7       | 7       | 5       | 10      |