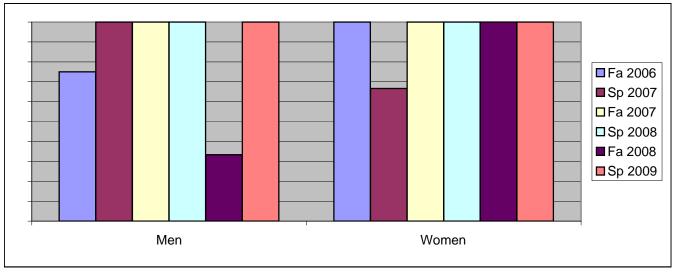

Chabot Success Rates By Gender and Semester Course: ART 18

|                | Fa 2006 | Sp 2007 | Fa 2007 | Sp 2008 | Fa 2008 | Sp 2009 |
|----------------|---------|---------|---------|---------|---------|---------|
| Men            |         |         |         |         |         |         |
| Success        | 75%     | 100%    | 100%    | 100%    | 33%     | 100%    |
| Non-Success    | 0%      | 0%      | 0%      | 0%      | 0%      | 0%      |
| Withdrawal     | 25%     | 0%      | 0%      | 0%      | 67%     | 0%      |
| Total Percent  | 100%    | 100%    | 100%    | 100%    | 100%    | 100%    |
| Total Enrolled | 4       | 4       | 1       | 1       | 3       | 5       |
| Women          |         |         |         |         |         |         |
| Success        | 100%    | 67%     | 100%    | 100%    | 100%    | 100%    |
| Non-Success    | 0%      | 0%      | 0%      | 0%      | 0%      | 0%      |
| Withdrawal     | 0%      | 33%     | 0%      | 0%      | 0%      | 0%      |
| Total Percent  | 100%    | 100%    | 100%    | 100%    | 100%    | 100%    |
| Total Enrolled | 4       | 3       | 6       | 6       | 2       | 4       |