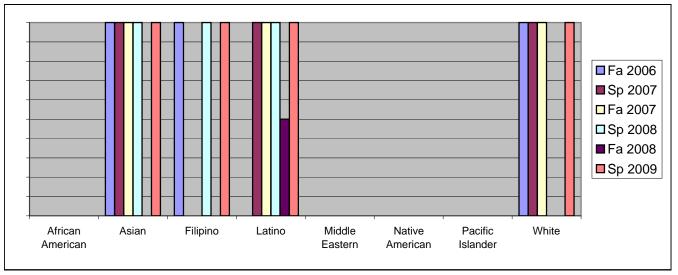

Chabot Success Rates By Ethnicity and Semester Course: ART 18

|                  |                | Fa 2006 | Sp 2007 | Fa 2007 | Sp 2008 | Fa 2008 | Sp 2009 |  |
|------------------|----------------|---------|---------|---------|---------|---------|---------|--|
| African American |                |         |         |         |         |         |         |  |
|                  | Success        | 0%      | 0%      |         |         | 0%      | 0%      |  |
|                  | Non-Success    | 0%      | 0%      | 0%      | 0%      | 0%      | 0%      |  |
|                  | Withdrawal     | 0%      | 0%      | 0%      | 0%      | 0%      | 0%      |  |
|                  | Total Percent  | 0%      | 0%      | 0%      | 0%      | 0%      | 0%      |  |
|                  | Total Enrolled | 0       | 0       | 0       | 0       | 0       | 0       |  |
| Asian            |                |         |         |         |         |         |         |  |
|                  | Success        | 100%    | 100%    |         |         |         |         |  |
|                  | Non-Success    | 0%      | 0%      |         |         |         |         |  |
|                  | Withdrawal     | 0%      | 0%      | 0%      | 0%      | 0%      | 0%      |  |
|                  | Total Percent  | 100%    | 100%    | 100%    | 100%    | 0%      | 100%    |  |
|                  | Total Enrolled | 1       | 2       | 1       | 2       | 0       | 2       |  |
| Filipino         |                |         |         |         |         |         |         |  |
|                  | Success        | 100%    | 0%      |         |         |         |         |  |
|                  | Non-Success    | 0%      | 0%      |         |         |         |         |  |
|                  | Withdrawal     | 0%      | 0%      | 0%      | 0%      | 0%      | 0%      |  |
|                  | Total Percent  | 100%    | 0%      | 0%      | 100%    | 0%      | 100%    |  |
|                  | Total Enrolled | 1       | 0       | 0       | 1       | 0       | 1       |  |
| Latino           |                |         |         |         |         |         |         |  |
|                  | Success        | 0%      | 100%    |         |         |         |         |  |
|                  | Non-Success    | 0%      | 0%      |         |         |         | 0%      |  |
|                  | Withdrawal     | 0%      | 0%      |         |         |         |         |  |
|                  | Total Percent  | 0%      | 100%    | 100%    |         |         | 100%    |  |
|                  | Total Enrolled | 0       | 1       | 4       | 3       | 2       | 3       |  |
| Middle E         | astern         |         |         |         |         |         |         |  |
|                  | Success        | 0%      | 0%      |         |         |         |         |  |
|                  | Non-Success    | 0%      | 0%      |         |         |         |         |  |
|                  | Withdrawal     | 0%      | 0%      |         |         |         |         |  |
|                  | Total Percent  | 0%      | 0%      |         |         |         | 0%      |  |
|                  | Total Enrolled | 0       | 0       | 0       | 0       | 0       | 0       |  |
| Native A         | merican        |         |         |         |         |         |         |  |
|                  | Success        | 0%      | 0%      |         |         |         |         |  |
|                  | Non-Success    | 0%      | 0%      |         |         |         |         |  |
|                  | Withdrawal     | 0%      | 0%      | 0%      | 0%      | 0%      | 0%      |  |
|                  |                |         |         |         |         |         |         |  |

|            | Total Percent  | 0%   | 0%   | 0%   | 0% | 0% | 0%   |
|------------|----------------|------|------|------|----|----|------|
|            | Total Enrolled | 0    | 0    | 0    | 0  | 0  | 0    |
| Pacific Is | slander        |      |      |      |    |    |      |
|            | Success        | 0%   | 0%   | 0%   | 0% | 0% | 0%   |
|            | Non-Success    | 0%   | 0%   | 0%   | 0% | 0% | 0%   |
|            | Withdrawal     | 100% | 0%   | 0%   | 0% | 0% | 0%   |
|            | Total Percent  | 100% | 0%   | 0%   | 0% | 0% | 0%   |
|            | Total Enrolled | 1    | 0    | 0    | 0  | 0  | 0    |
| White      |                |      |      |      |    |    |      |
|            | Success        | 100% | 100% | 100% | 0% | 0% | 100% |
|            | Non-Success    | 0%   | 0%   | 0%   | 0% | 0% | 0%   |
|            | Withdrawal     | 0%   | 0%   | 0%   | 0% | 0% | 0%   |
|            | Total Percent  | 100% | 100% | 100% | 0% | 0% | 100% |
|            | Total Enrolled | 4    | 1    | 2    | 0  | 0  | 3    |