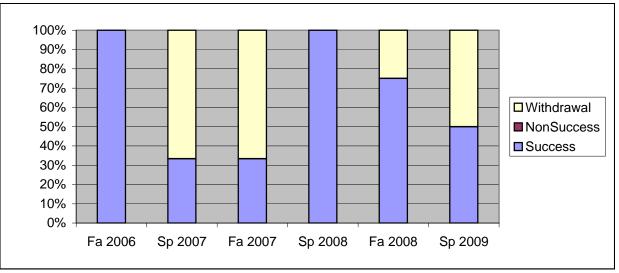

Chabot Success, Non-Success, and Withdrawal Rates By Semester Course: ART 19

|                | Fa 2006 | Sp 2007 | Fa 2007 | Sp 2008 | Fa 2008 | Sp 2009 |
|----------------|---------|---------|---------|---------|---------|---------|
| Success        | 100%    | 33%     | 33%     | 100%    | 75%     | 50%     |
| Non-Success    | 0%      | 0%      | 0%      | 0%      | 0%      | 0%      |
| Withdrawal     | 0%      | 67%     | 67%     | 0%      | 25%     | 50%     |
| Total Percent  | 100%    | 100%    | 100%    | 100%    | 100%    | 100%    |
| Total Enrolled | 5       | 3       | 3       | 8       | 4       | 2       |