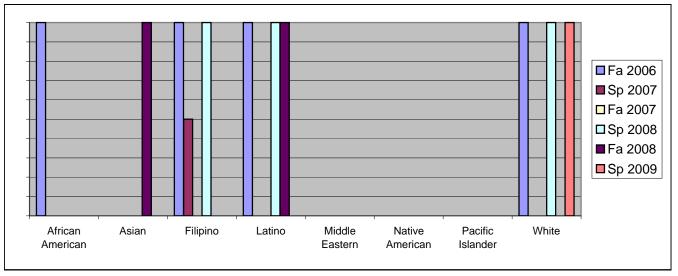

Chabot Success Rates By Ethnicity and Semester Course: ART 19

|                  |                | Fa 2006 | Sp 2007 | Fa 2007 | Sp 2008 | Fa 2008 | Sp 2009 |  |
|------------------|----------------|---------|---------|---------|---------|---------|---------|--|
| African American |                |         |         |         |         |         |         |  |
|                  | Success        | 100%    | 0%      | 0%      | 0%      | 0%      | 0%      |  |
|                  | Non-Success    | 0%      | 0%      | 0%      | 0%      | 0%      | 0%      |  |
|                  | Withdrawal     | 0%      | 0%      | 0%      | 0%      | 0%      | 0%      |  |
|                  | Total Percent  | 100%    | 0%      | 0%      | 0%      | 0%      | 0%      |  |
|                  | Total Enrolled | 1       | 0       | 0       | 0       | 0       | 0       |  |
| Asian            |                |         |         |         |         |         |         |  |
|                  | Success        | 0%      | 0%      | 0%      | 0%      | 100%    | 0%      |  |
|                  | Non-Success    | 0%      | 0%      | 0%      | 0%      | 0%      | 0%      |  |
|                  | Withdrawal     | 0%      | 0%      | 0%      | 0%      | 0%      | 0%      |  |
|                  | Total Percent  | 0%      | 0%      | 0%      | 0%      | 100%    | 0%      |  |
|                  | Total Enrolled | 0       | 0       | 0       | 0       | 1       | 0       |  |
| Filipino         |                |         |         |         |         |         |         |  |
|                  | Success        | 100%    | 50%     | 0%      | 100%    | 0%      | 0%      |  |
|                  | Non-Success    | 0%      | 0%      | 0%      | 0%      | 0%      | 0%      |  |
|                  | Withdrawal     | 0%      | 50%     | 0%      | 0%      | 0%      | 0%      |  |
|                  | Total Percent  | 100%    | 100%    | 0%      | 100%    | 0%      | 0%      |  |
|                  | Total Enrolled | 1       | 2       | 0       | 1       | 0       | 0       |  |
| Latino           |                |         |         |         |         |         |         |  |
|                  | Success        | 100%    | 0%      | 0%      | 100%    | 100%    | 0%      |  |
|                  | Non-Success    | 0%      | 0%      | 0%      | 0%      | 0%      | 0%      |  |
|                  | Withdrawal     | 0%      | 0%      | 0%      | 0%      | 0%      | 0%      |  |
|                  | Total Percent  | 100%    | 0%      | 0%      | 100%    | 100%    | 0%      |  |
|                  | Total Enrolled | 2       | 0       | 0       | 2       | 2       | 0       |  |
| Middle Eastern   |                |         |         |         |         |         |         |  |
|                  | Success        | 0%      | 0%      | 0%      | 0%      | 0%      | 0%      |  |
|                  | Non-Success    | 0%      | 0%      | 0%      | 0%      | 0%      | 0%      |  |
|                  | Withdrawal     | 0%      | 0%      | 0%      | 0%      | 0%      | 0%      |  |
|                  | Total Percent  | 0%      | 0%      | 0%      | 0%      | 0%      | 0%      |  |
|                  | Total Enrolled | 0       | 0       | 0       | 0       | 0       | 0       |  |
| Native American  |                |         |         |         |         |         |         |  |
|                  | Success        | 0%      | 0%      | 0%      | 0%      | 0%      | 0%      |  |
|                  | Non-Success    | 0%      | 0%      | 0%      | 0%      | 0%      | 0%      |  |
|                  | Withdrawal     | 0%      | 0%      | 0%      | 0%      | 0%      | 0%      |  |
|                  |                |         |         |         |         |         |         |  |

|            | Total Percent  | 0%   | 0%   | 0%   | 0%   | 0%   | 0%   |
|------------|----------------|------|------|------|------|------|------|
|            | Total Enrolled | 0    | 0    | 0    | 0    | 0    | 0    |
| Pacific Is | slander        |      |      |      |      |      |      |
|            | Success        | 0%   | 0%   | 0%   | 0%   | 0%   | 0%   |
|            | Non-Success    | 0%   | 0%   | 0%   | 0%   | 0%   | 0%   |
|            | Withdrawal     | 0%   | 0%   | 0%   | 0%   | 0%   | 0%   |
|            | Total Percent  | 0%   | 0%   | 0%   | 0%   | 0%   | 0%   |
|            | Total Enrolled | 0    | 0    | 0    | 0    | 0    | 0    |
| White      |                |      |      |      |      |      |      |
|            | Success        | 100% | 0%   | 0%   | 100% | 0%   | 100% |
|            | Non-Success    | 0%   | 0%   | 0%   | 0%   | 0%   | 0%   |
|            | Withdrawal     | 0%   | 100% | 100% | 0%   | 100% | 0%   |
|            | Total Percent  | 100% | 100% | 100% | 100% | 100% | 100% |
|            | Total Enrolled | 1    | 1    | 1    | 4    | 1    | 1    |