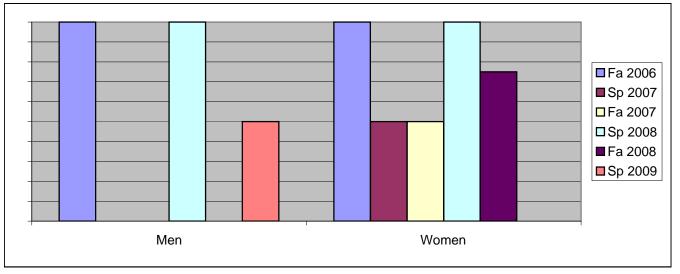

Chabot Success Rates By Gender and Semester Course: ART 19

|                | Fa 2006 | Sp 2007 | Fa 2007 | Sp 2008 | Fa 2008 | Sp 2009 |
|----------------|---------|---------|---------|---------|---------|---------|
| Men            |         | -       |         | -       |         | -       |
| Success        | 100%    | 0%      | 0%      | 100%    | 0%      | 50%     |
| Non-Success    | 0%      | 0%      | 0%      | 0%      | 0%      | 0%      |
| Withdrawal     | 0%      | 100%    | 100%    | 0%      | 0%      | 50%     |
| Total Percent  | 100%    | 100%    | 100%    | 100%    | 0%      | 100%    |
| Total Enrolled | 2       | 1       | 1       | 5       | 0       | 2       |
| Women          |         |         |         |         |         |         |
| Success        | 100%    | 50%     | 50%     | 100%    | 75%     | 0%      |
| Non-Success    | 0%      | 0%      | 0%      | 0%      | 0%      | 0%      |
| Withdrawal     | 0%      | 50%     | 50%     | 0%      | 25%     | 0%      |
| Total Percent  | 100%    | 100%    | 100%    | 100%    | 100%    | 0%      |
| Total Enrolled | 3       | 2       | 2       | 2       | 4       | 0       |