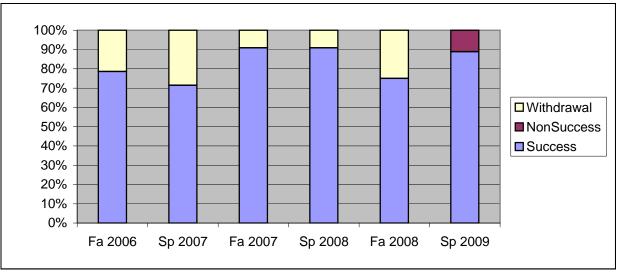

Chabot Success, Non-Success, and Withdrawal Rates By Semester Course: ART 20

|                | Fa 2006 | Sp 2007 | Fa 2007 | Sp 2008 | Fa 2008 | Sp 2009 |
|----------------|---------|---------|---------|---------|---------|---------|
| Success        | 79%     | 71%     | 91%     | 91%     | 75%     | 89%     |
| Non-Success    | 0%      | 0%      | 0%      | 0%      | 0%      | 11%     |
| Withdrawal     | 21%     | 29%     | 9%      | 9%      | 25%     | 0%      |
| Total Percent  | 100%    | 100%    | 100%    | 100%    | 100%    | 100%    |
| Total Enrolled | 14      | 14      | 11      | 11      | 8       | 9       |