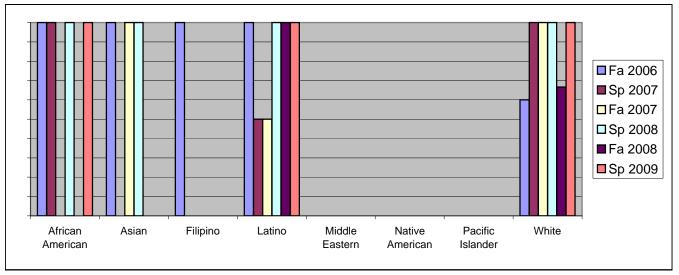

Chabot Success Rates By Ethnicity and Semester Course: ART 20

|           |                | Fa 2006 | Sp 2007 | Fa 2007 | Sp 2008 | Fa 2008 | Sp 2009 |
|-----------|----------------|---------|---------|---------|---------|---------|---------|
| African A |                |         |         |         |         |         |         |
|           | Success        | 100%    | 100%    |         |         |         |         |
|           | Non-Success    | 0%      | 0%      |         |         |         | 0%      |
|           | Withdrawal     | 0%      | 0%      | 0%      | 0%      | 0%      | 0%      |
|           | Total Percent  | 100%    | 100%    | 0%      | 100%    | 0%      | 100%    |
|           | Total Enrolled | 1       | 1       | 0       | 1       | 0       | 1       |
| Asian     |                |         |         |         |         |         |         |
|           | Success        | 100%    | 0%      | 100%    | 100%    | 0%      | 0%      |
|           | Non-Success    | 0%      | 0%      | 0%      | 0%      | 0%      | 0%      |
|           | Withdrawal     | 0%      | 100%    | 0%      | 0%      | 0%      | 0%      |
|           | Total Percent  | 100%    | 100%    | 100%    | 100%    | 0%      | 0%      |
|           | Total Enrolled | 3       | 2       | 1       | 2       | 0       | 0       |
| Filipino  |                |         |         |         |         |         |         |
|           | Success        | 100%    | 0%      | 0%      | 0%      | 0%      | 0%      |
|           | Non-Success    | 0%      | 0%      | 0%      | 0%      | 0%      | 0%      |
|           | Withdrawal     | 0%      | 0%      | 0%      | 0%      | 0%      | 0%      |
|           | Total Percent  | 100%    | 0%      | 0%      | 0%      | 0%      | 0%      |
|           | Total Enrolled | 1       | 0       | 0       | 0       | 0       | 0       |
| Latino    |                |         |         |         |         |         |         |
|           | Success        | 100%    | 50%     | 50%     | 100%    | 100%    | 100%    |
|           | Non-Success    | 0%      | 0%      | 0%      | 0%      | 0%      | 0%      |
|           | Withdrawal     | 0%      | 50%     | 50%     | 0%      | 0%      | 0%      |
|           | Total Percent  | 100%    | 100%    | 100%    | 100%    | 100%    | 100%    |
|           | Total Enrolled | 3       | 2       | 2       | 2       | 2       | 3       |
| Middle E  | astern         |         |         |         |         |         |         |
|           | Success        | 0%      | 0%      | 0%      | 0%      | 0%      | 0%      |
|           | Non-Success    | 0%      | 0%      | 0%      | 0%      | 0%      | 0%      |
|           | Withdrawal     | 0%      | 0%      | 0%      | 0%      | 0%      | 0%      |
|           | Total Percent  | 0%      | 0%      | 0%      | 0%      | 0%      | 0%      |
|           | Total Enrolled | 0       | 0       | 0       | 0       | 0       | 0       |
| Native A  | merican        |         |         |         |         |         |         |
|           | Success        | 0%      | 0%      | 0%      | 0%      | 0%      | 0%      |
|           | Non-Success    | 0%      | 0%      | 0%      | 0%      | 0%      | 0%      |
|           | Withdrawal     | 0%      | 0%      | 0%      | 0%      | 0%      | 0%      |
|           |                |         |         |         |         |         |         |

|            | Total Percent  | 0%   | 0%   | 0%   | 0%   | 0%   | 0%   |
|------------|----------------|------|------|------|------|------|------|
|            | Total Enrolled | 0    | 0    | 0    | 0    | 0    | 0    |
| Pacific Is | slander        |      |      |      |      |      |      |
|            | Success        | 0%   | 0%   | 0%   | 0%   | 0%   | 0%   |
|            | Non-Success    | 0%   | 0%   | 0%   | 0%   | 0%   | 0%   |
|            | Withdrawal     | 0%   | 0%   | 0%   | 0%   | 0%   | 0%   |
|            | Total Percent  | 0%   | 0%   | 0%   | 0%   | 0%   | 0%   |
|            | Total Enrolled | 0    | 0    | 0    | 0    | 0    | 0    |
| White      |                |      |      |      |      |      |      |
|            | Success        | 60%  | 100% | 100% | 100% | 67%  | 100% |
|            | Non-Success    | 0%   | 0%   | 0%   | 0%   | 0%   | 0%   |
|            | Withdrawal     | 40%  | 0%   | 0%   | 0%   | 33%  | 0%   |
|            | Total Percent  | 100% | 100% | 100% | 100% | 100% | 100% |
|            | Total Enrolled | 5    | 6    | 6    | 2    | 6    | 2    |