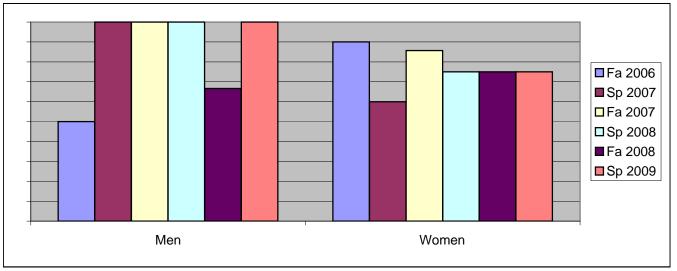

Chabot Success Rates By Gender and Semester Course: ART 20

|                | Fa 2006 | Sp 2007 | Fa 2007 | Sp 2008 | Fa 2008 | Sp 2009 |
|----------------|---------|---------|---------|---------|---------|---------|
| Men            |         |         |         |         |         |         |
| Success        | 50%     | 100%    | 100%    | 100%    | 67%     | 100%    |
| Non-Success    | 0%      | 0%      | 0%      | 0%      | 0%      | 0%      |
| Withdrawal     | 50%     | 0%      | 0%      | 0%      | 33%     | 0%      |
| Total Percent  | 100%    | 100%    | 100%    | 100%    | 100%    | 100%    |
| Total Enrolled | 2       | 2       | 2       | 5       | 3       | 5       |
| Women          |         |         |         |         |         |         |
| Success        | 90%     | 60%     | 86%     | 75%     | 75%     | 75%     |
| Non-Success    | 0%      | 0%      | 0%      | 0%      | 0%      | 25%     |
| Withdrawal     | 10%     | 40%     | 14%     | 25%     | 25%     | 0%      |
| Total Percent  | 100%    | 100%    | 100%    | 100%    | 100%    | 100%    |
| Total Enrolled | 10      | 10      | 7       | 4       | 4       | 4       |