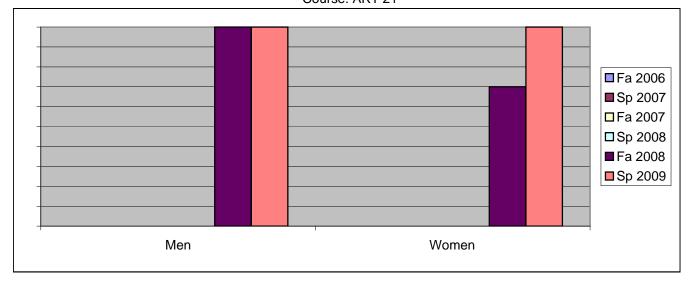

Chabot Success Rates By Gender and Semester Course: ART 21

|                | Fa 2006 | Sp 2007 | Fa 2007 | Sp 2008 | Fa 2008 | Sp 2009 |
|----------------|---------|---------|---------|---------|---------|---------|
| Men            |         | •       |         | ·       |         | •       |
| Success        | 0%      | 0%      | 0%      | 0%      | 100%    | 100%    |
| Non-Success    | 0%      | 0%      | 0%      | 0%      | 0%      | 0%      |
| Withdrawal     | 0%      | 0%      | 0%      | 0%      | 0%      | 0%      |
| Total Percent  | 0%      | 0%      | 0%      | 0%      | 100%    | 100%    |
| Total Enrolled | 0       | 0       | 0       | 0       | 7       | 2       |
| Women          |         |         |         |         |         |         |
| Success        | 0%      | 0%      | 0%      | 0%      | 70%     | 100%    |
| Non-Success    | 0%      | 0%      | 0%      | 0%      | 0%      | 0%      |
| Withdrawal     | 0%      | 0%      | 0%      | 0%      | 30%     | 0%      |
| Total Percent  | 0%      | 0%      | 0%      | 0%      | 100%    | 100%    |
| Total Enrolled | 0       | 0       | 0       | 0       | 10      | 5       |