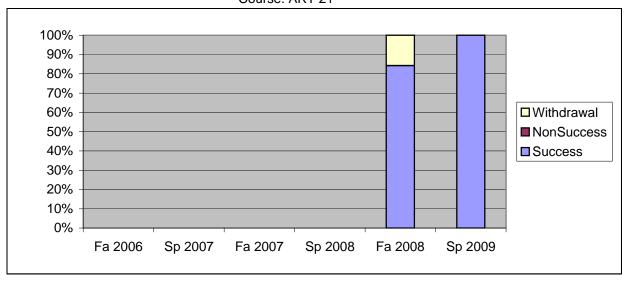

Chabot Success, Non-Success, and Withdrawal Rates By Semester Course: ART 21

|                | Fa 2006 | Sp 2007 | Fa 2007 | Sp 2008 | Fa 2008 | Sp 2009 |
|----------------|---------|---------|---------|---------|---------|---------|
| Success        | 0%      | 0%      | 0%      | 0%      | 84%     | 100%    |
| Non-Success    | 0%      | 0%      | 0%      | 0%      | 0%      | 0%      |
| Withdrawal     | 0%      | 0%      | 0%      | 0%      | 16%     | 0%      |
| Total Percent  | 0%      | 0%      | 0%      | 0%      | 100%    | 100%    |
| Total Enrolled | 0       | 0       | 0       | 0       | 19      | 7       |