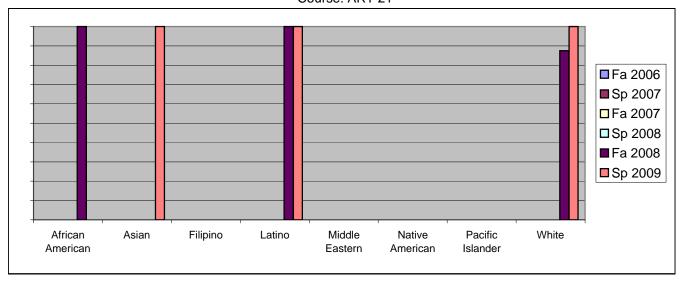

Chabot Success Rates By Ethnicity and Semester Course: ART 21

|                  |                | Fa 2006 | Sp 2007 | Fa 2007 | Sp 2008 | Fa 2008 | Sp 2009 |  |
|------------------|----------------|---------|---------|---------|---------|---------|---------|--|
| African American |                |         |         |         |         |         |         |  |
|                  | Success        | 0%      | 0%      | 0%      | 0%      | 100%    | 0%      |  |
|                  | Non-Success    | 0%      | 0%      |         |         |         |         |  |
|                  | Withdrawal     | 0%      |         |         |         |         |         |  |
|                  | Total Percent  | 0%      | 0%      | 0%      | 0%      | 100%    | 0%      |  |
|                  | Total Enrolled | 0       | 0       | 0       | 0       | 1       | 0       |  |
| Asian            |                |         |         |         |         |         |         |  |
|                  | Success        | 0%      | 0%      |         |         |         |         |  |
|                  | Non-Success    | 0%      | 0%      |         |         |         |         |  |
|                  | Withdrawal     | 0%      | 0%      |         |         | 100%    |         |  |
|                  | Total Percent  | 0%      | 0%      |         | 0%      | 100%    | 100%    |  |
|                  | Total Enrolled | 0       | 0       | 0       | 0       | 1       | 1       |  |
| Filipino         |                |         |         |         |         |         |         |  |
|                  | Success        | 0%      | 0%      |         |         |         |         |  |
|                  | Non-Success    | 0%      | 0%      |         |         |         |         |  |
|                  | Withdrawal     | 0%      | 0%      |         |         |         |         |  |
|                  | Total Percent  | 0%      | 0%      | 0%      | 0%      | 0%      | 0%      |  |
|                  | Total Enrolled | 0       | 0       | 0       | 0       | 0       | 0       |  |
| Latino           |                |         |         |         |         |         |         |  |
|                  | Success        | 0%      | 0%      |         |         |         | 100%    |  |
|                  | Non-Success    | 0%      | 0%      |         |         |         | 0%      |  |
|                  | Withdrawal     | 0%      | 0%      |         |         |         |         |  |
|                  | Total Percent  | 0%      | 0%      |         |         |         |         |  |
|                  | Total Enrolled | 0       | 0       | 0       | 0       | 4       | 3       |  |
| Middle E         |                |         |         |         |         |         |         |  |
|                  | Success        | 0%      | 0%      |         |         |         |         |  |
|                  | Non-Success    | 0%      | 0%      |         |         |         |         |  |
|                  | Withdrawal     | 0%      | 0%      |         |         |         |         |  |
|                  | Total Percent  | 0%      | 0%      |         |         |         |         |  |
|                  | Total Enrolled | 0       | 0       | 0       | 0       | 0       | 0       |  |
| Native A         |                |         |         |         |         |         |         |  |
|                  | Success        | 0%      | 0%      |         |         |         |         |  |
|                  | Non-Success    | 0%      | 0%      |         |         |         |         |  |
|                  | Withdrawal     | 0%      | 0%      | 0%      | 0%      | 0%      | 0%      |  |
|                  |                |         |         |         |         |         |         |  |

|            | Total Percent  | 0% | 0% | 0% | 0% | 0%   | 0%   |
|------------|----------------|----|----|----|----|------|------|
|            | Total Enrolled | 0  | 0  | 0  | 0  | 0    | 0    |
| Pacific Is | slander        |    |    |    |    |      |      |
|            | Success        | 0% | 0% | 0% | 0% | 0%   | 0%   |
|            | Non-Success    | 0% | 0% | 0% | 0% | 0%   | 0%   |
|            | Withdrawal     | 0% | 0% | 0% | 0% | 0%   | 0%   |
|            | Total Percent  | 0% | 0% | 0% | 0% | 0%   | 0%   |
|            | Total Enrolled | 0  | 0  | 0  | 0  | 0    | 0    |
| White      |                |    |    |    |    |      |      |
|            | Success        | 0% | 0% | 0% | 0% | 88%  | 100% |
|            | Non-Success    | 0% | 0% | 0% | 0% | 0%   | 0%   |
|            | Withdrawal     | 0% | 0% | 0% | 0% | 13%  | 0%   |
|            | Total Percent  | 0% | 0% | 0% | 0% | 100% | 100% |
|            | Total Enrolled | 0  | 0  | 0  | 0  | 8    | 3    |