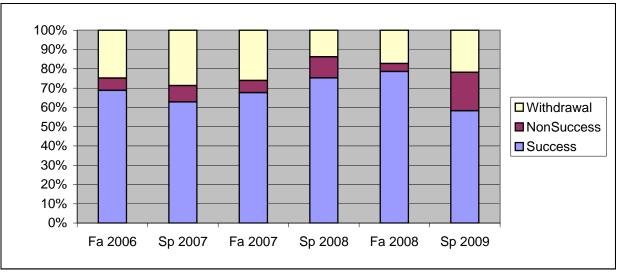

Chabot Success, Non-Success, and Withdrawal Rates By Semester Course: ART 2A

|                | Fa 2006 | Sp 2007 | Fa 2007 | Sp 2008 | Fa 2008 | Sp 2009 |
|----------------|---------|---------|---------|---------|---------|---------|
| Success        | 69%     | 63%     | 68%     | 75%     | 79%     | 58%     |
| Non-Success    | 6%      | 9%      | 6%      | 11%     | 4%      | 20%     |
| Withdrawal     | 25%     | 29%     | 26%     | 14%     | 17%     | 22%     |
| Total Percent  | 100%    | 100%    | 100%    | 100%    | 100%    | 100%    |
| Total Enrolled | 141     | 129     | 142     | 109     | 168     | 151     |