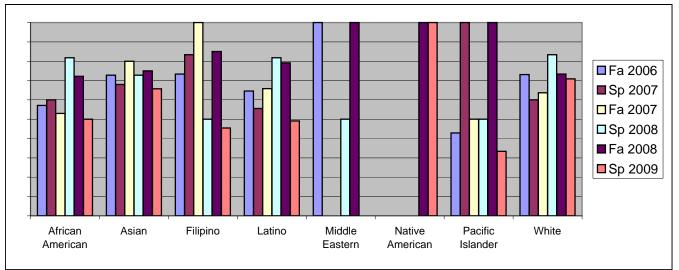

Chabot Success Rates By Ethnicity and Semester Course: ART 2A

|                  |                | Fa 2006 | Sp 2007 | Fa 2007 | Sp 2008 | Fa 2008 | Sp 2009 |  |  |
|------------------|----------------|---------|---------|---------|---------|---------|---------|--|--|
| African American |                |         |         |         |         |         |         |  |  |
|                  | Success        | 57%     |         |         |         |         | 50%     |  |  |
|                  | Non-Success    | 0%      | 7%      | 0%      |         | 22%     | 25%     |  |  |
|                  | Withdrawal     | 43%     | 33%     | 47%     |         | 6%      | 25%     |  |  |
|                  | Total Percent  | 100%    |         |         |         |         |         |  |  |
|                  | Total Enrolled | 7       | 15      | 17      | 11      | 18      | 12      |  |  |
| Asian            |                |         |         |         |         |         |         |  |  |
|                  | Success        | 73%     |         | 80%     | 73%     |         | 66%     |  |  |
|                  | Non-Success    | 9%      | 8%      | 10%     | 14%     | 3%      | 20%     |  |  |
|                  | Withdrawal     | 18%     | 24%     | 10%     | 14%     | 22%     | 14%     |  |  |
|                  | Total Percent  | 100%    | 100%    | 100%    | 100%    | 100%    | 100%    |  |  |
|                  | Total Enrolled | 22      | 25      | 30      | 22      | 32      | 35      |  |  |
| Filipino         |                |         |         |         |         |         |         |  |  |
|                  | Success        | 73%     | 83%     | 100%    | 50%     | 85%     | 45%     |  |  |
|                  | Non-Success    | 7%      | 0%      | 0%      | 20%     | 0%      | 36%     |  |  |
|                  | Withdrawal     | 20%     | 17%     | 0%      | 30%     | 15%     | 18%     |  |  |
|                  | Total Percent  | 100%    | 100%    | 100%    | 100%    | 100%    | 100%    |  |  |
|                  | Total Enrolled | 15      | 12      | 12      | 10      | 20      | 11      |  |  |
| Latino           |                |         |         |         |         |         |         |  |  |
|                  | Success        | 65%     | 56%     | 66%     | 82%     | 79%     | 49%     |  |  |
|                  | Non-Success    | 4%      | 8%      | 8%      | 9%      | 2%      | 23%     |  |  |
|                  | Withdrawal     | 31%     | 36%     | 26%     | 9%      | 19%     | 28%     |  |  |
|                  | Total Percent  | 100%    | 100%    | 100%    | 100%    | 100%    | 100%    |  |  |
|                  | Total Enrolled | 48      | 36      | 38      | 33      | 48      | 53      |  |  |
| Middle Eastern   |                |         |         |         |         |         |         |  |  |
|                  | Success        | 100%    | 0%      | 0%      | 50%     | 100%    | 0%      |  |  |
|                  | Non-Success    | 0%      | 0%      | 0%      | 50%     | 0%      | 0%      |  |  |
|                  | Withdrawal     | 0%      | 0%      | 0%      | 0%      | 0%      | 0%      |  |  |
|                  | Total Percent  | 100%    | 0%      | 0%      | 100%    | 100%    | 0%      |  |  |
|                  | Total Enrolled | 1       | 0       | 0       | 2       | 1       | 0       |  |  |
| Native American  |                |         |         |         |         |         |         |  |  |
|                  | Success        | 0%      | 0%      | 0%      | 0%      | 100%    | 100%    |  |  |
|                  | Non-Success    | 100%    | 100%    | 0%      | 0%      | 0%      | 0%      |  |  |
|                  | Withdrawal     | 0%      | 0%      | 0%      | 0%      | 0%      | 0%      |  |  |
|                  |                |         |         |         |         |         |         |  |  |

|            | Total Percent  | 100% | 100% | 0%   | 0%   | 100% | 100% |
|------------|----------------|------|------|------|------|------|------|
|            | Total Enrolled | 1    | 1    | 0    | 0    | 1    | 2    |
| Pacific Is | lander         |      |      |      |      |      |      |
|            | Success        | 43%  | 100% | 50%  | 50%  | 100% | 33%  |
|            | Non-Success    | 0%   | 0%   | 25%  | 0%   | 0%   | 33%  |
|            | Withdrawal     | 57%  | 0%   | 25%  | 50%  | 0%   | 33%  |
|            | Total Percent  | 100% | 100% | 100% | 100% | 100% | 100% |
|            | Total Enrolled | 7    | 1    | 4    | 4    | 3    | 3    |
| White      |                |      |      |      |      |      |      |
|            | Success        | 73%  | 60%  | 64%  | 83%  | 73%  | 71%  |
|            | Non-Success    | 8%   | 12%  | 5%   | 11%  | 3%   | 8%   |
|            | Withdrawal     | 19%  | 28%  | 32%  | 6%   | 23%  | 21%  |
|            | Total Percent  | 100% | 100% | 100% | 100% | 100% | 100% |
|            | Total Enrolled | 26   | 25   | 22   | 18   | 30   | 24   |