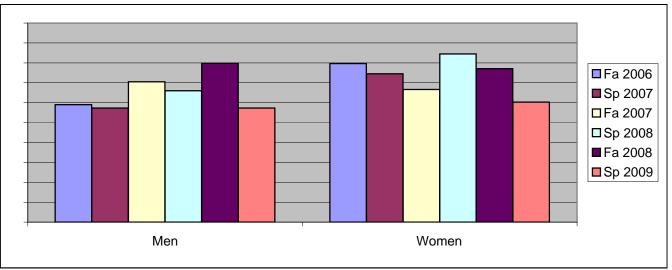

Chabot Success Rates By Gender and Semester Course: ART 2A

|                | Fa 2006 | Sp 2007 | Fa 2007 | Sp 2008 | Fa 2008 | Sp 2009 |
|----------------|---------|---------|---------|---------|---------|---------|
| Men            |         |         |         |         |         |         |
| Success        | 59%     | 57%     | 71%     | 66%     | 80%     | 57%     |
| Non-Success    | 9%      | 9%      | 5%      | 12%     | 4%      | 25%     |
| Withdrawal     | 32%     | 33%     | 24%     | 22%     | 17%     | 17%     |
| Total Percent  | 100%    | 100%    | 100%    | 100%    | 100%    | 100%    |
| Total Enrolled | 78      | 75      | 78      | 50      | 84      | 75      |
| Women          |         |         |         |         |         |         |
| Success        | 80%     | 75%     | 67%     | 84%     | 77%     | 60%     |
| Non-Success    | 3%      | 6%      | 7%      | 9%      | 5%      | 14%     |
| Withdrawal     | 17%     | 20%     | 27%     | 7%      | 18%     | 26%     |
| Total Percent  | 100%    | 100%    | 100%    | 100%    | 100%    | 100%    |
| Total Enrolled | 59      | 51      | 60      | 58      | 83      | 73      |