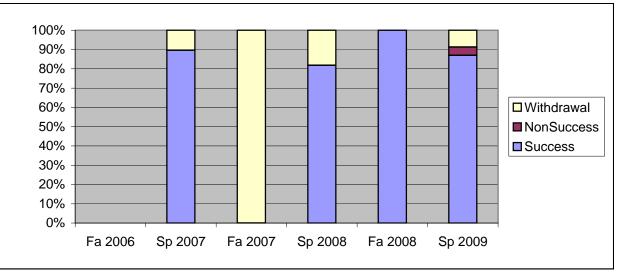

Chabot Success, Non-Success, and Withdrawal Rates By Semester Course: ART 2B

|                | Fa 2006 | Sp 2007 | Fa 2007 | Sp 2008 | Fa 2008 | Sp 2009 |
|----------------|---------|---------|---------|---------|---------|---------|
| Success        | 0%      | 90%     | 0%      | 82%     | 100%    | 87%     |
| Non-Success    | 0%      | 0%      | 0%      | 0%      | 0%      | 4%      |
| Withdrawal     | 0%      | 10%     | 100%    | 18%     | 0%      | 9%      |
| Total Percent  | 0%      | 100%    | 100%    | 100%    | 100%    | 100%    |
| Total Enrolled | 0       | 29      | 1       | 22      | 5       | 23      |