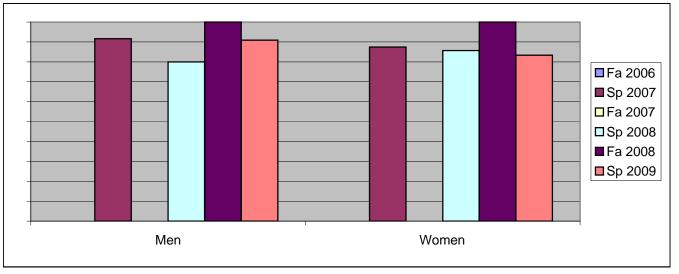

Chabot Success Rates By Gender and Semester Course: ART 2B

|                | Fa 2006 | Sp 2007 | Fa 2007 | Sp 2008 | Fa 2008 | Sp 2009 |
|----------------|---------|---------|---------|---------|---------|---------|
| Men            |         | -       |         | -       |         | -       |
| Success        | 0%      | 92%     | 0%      | 80%     | 100%    | 91%     |
| Non-Success    | 0%      | 0%      | 0%      | 0%      | 0%      | 0%      |
| Withdrawal     | 0%      | 8%      | 0%      | 20%     | 0%      | 9%      |
| Total Percent  | 0%      | 100%    | 0%      | 100%    | 100%    | 100%    |
| Total Enrolled | 0       | 12      | 0       | 15      | 1       | 11      |
| Women          |         |         |         |         |         |         |
| Success        | 0%      | 88%     | 0%      | 86%     | 100%    | 83%     |
| Non-Success    | 0%      | 0%      | 0%      | 0%      | 0%      | 8%      |
| Withdrawal     | 0%      | 13%     | 100%    | 14%     | 0%      | 8%      |
| Total Percent  | 0%      | 100%    | 100%    | 100%    | 100%    | 100%    |
| Total Enrolled | 0       | 16      | 1       | 7       | 4       | 12      |