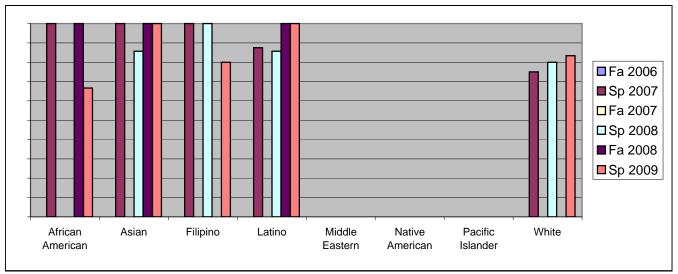

Chabot Success Rates By Ethnicity and Semester Course: ART 2B

|           |                | Fa 2006 | Sp 2007 | Fa 2007 | Sp 2008 | Fa 2008 | Sp 2009 |
|-----------|----------------|---------|---------|---------|---------|---------|---------|
| African A | American       |         |         |         |         |         |         |
|           | Success        | 0%      | 100%    | 0%      | 0%      | 100%    | 67%     |
|           | Non-Success    | 0%      | 0%      | 0%      | 0%      | 0%      | 0%      |
|           | Withdrawal     | 0%      | 0%      | 100%    | 100%    | 0%      | 33%     |
|           | Total Percent  | 0%      | 100%    | 100%    | 100%    | 100%    | 100%    |
|           | Total Enrolled | 0       | 6       | 1       | 1       | 1       | 3       |
| Asian     |                |         |         |         |         |         |         |
|           | Success        | 0%      | 100%    | 0%      | 86%     | 100%    | 100%    |
|           | Non-Success    | 0%      | 0%      | 0%      | 0%      | 0%      | 0%      |
|           | Withdrawal     | 0%      | 0%      | 0%      | 14%     | 0%      | 0%      |
|           | Total Percent  | 0%      | 100%    | 0%      | 100%    | 100%    | 100%    |
|           | Total Enrolled | 0       | 8       | 0       | 7       | 2       | 5       |
| Filipino  |                |         |         |         |         |         |         |
|           | Success        | 0%      | 100%    | 0%      | 100%    | 0%      | 80%     |
|           | Non-Success    | 0%      | 0%      | 0%      | 0%      | 0%      | 0%      |
|           | Withdrawal     | 0%      | 0%      | 0%      | 0%      | 0%      | 20%     |
|           | Total Percent  | 0%      | 100%    | 0%      | 100%    | 0%      | 100%    |
|           | Total Enrolled | 0       | 1       | 0       | 2       | 0       | 5       |
| Latino    |                |         |         |         |         |         |         |
|           | Success        | 0%      | 88%     | 0%      | 86%     | 100%    | 100%    |
|           | Non-Success    | 0%      | 0%      | 0%      | 0%      | 0%      | 0%      |
|           | Withdrawal     | 0%      | 13%     | 0%      | 14%     | 0%      | 0%      |
|           | Total Percent  | 0%      | 100%    | 0%      | 100%    | 100%    | 100%    |
|           | Total Enrolled | 0       | 8       | 0       | 7       | 2       | 3       |
| Middle E  | astern         |         |         |         |         |         |         |
|           | Success        | 0%      | 0%      | 0%      | 0%      | 0%      | 0%      |
|           | Non-Success    | 0%      | 0%      | 0%      | 0%      | 0%      | 0%      |
|           | Withdrawal     | 0%      | 0%      | 0%      | 0%      | 0%      | 0%      |
|           |                |         |         |         |         |         |         |

|            | Total Percent  | 0% | 0%   | 0% | 0%   | 0% | 0%   |
|------------|----------------|----|------|----|------|----|------|
|            | Total Enrolled | 0  | 0    | 0  | 0    | 0  | 0    |
| Native A   | merican        |    |      |    |      |    |      |
|            | Success        | 0% | 0%   | 0% | 0%   | 0% | 0%   |
|            | Non-Success    | 0% | 0%   | 0% | 0%   | 0% | 0%   |
|            | Withdrawal     | 0% | 0%   | 0% | 0%   | 0% | 0%   |
|            | Total Percent  | 0% | 0%   | 0% | 0%   | 0% | 0%   |
|            | Total Enrolled | 0  | 0    | 0  | 0    | 0  | 0    |
| Pacific Is | lander         |    |      |    |      |    |      |
|            | Success        | 0% | 0%   | 0% | 0%   | 0% | 0%   |
|            | Non-Success    | 0% | 0%   | 0% | 0%   | 0% | 0%   |
|            | Withdrawal     | 0% | 0%   | 0% | 0%   | 0% | 0%   |
|            | Total Percent  | 0% | 0%   | 0% | 0%   | 0% | 0%   |
|            | Total Enrolled | 0  | 0    | 0  | 0    | 0  | 0    |
| White      |                |    |      |    |      |    |      |
|            | Success        | 0% | 75%  | 0% | 80%  | 0% | 83%  |
|            | Non-Success    | 0% | 0%   | 0% | 0%   | 0% | 17%  |
|            | Withdrawal     | 0% | 25%  | 0% | 20%  | 0% | 0%   |
|            | Total Percent  | 0% | 100% | 0% | 100% | 0% | 100% |
|            | Total Enrolled | 0  | 4    | 0  | 5    | 0  | 6    |