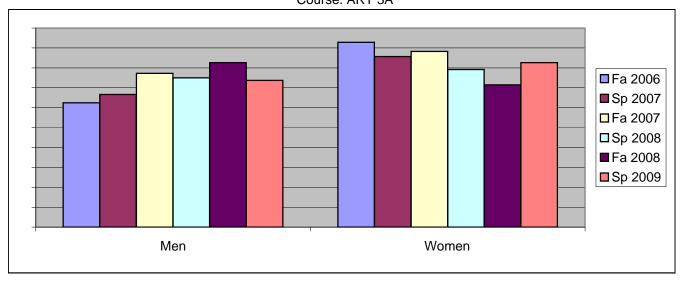

Chabot Success Rates By Gender and Semester Course: ART 3A

|                | Fa 2006 | Sp 2007 | Fa 2007 | Sp 2008 | Fa 2008 | Sp 2009 |
|----------------|---------|---------|---------|---------|---------|---------|
| Men            |         | -       |         | -       |         |         |
| Success        | 63%     | 67%     | 77%     | 75%     | 83%     | 74%     |
| Non-Success    | 8%      | 13%     | 14%     | 0%      | 13%     | 11%     |
| Withdrawal     | 29%     | 20%     | 9%      | 25%     | 4%      | 16%     |
| Total Percent  | 100%    | 100%    | 100%    | 100%    | 100%    | 100%    |
| Total Enrolled | 24      | 15      | 22      | 8       | 23      | 19      |
| Women          |         |         |         |         |         |         |
| Success        | 93%     | 86%     | 88%     | 79%     | 71%     | 83%     |
| Non-Success    | 0%      | 7%      | 0%      | 4%      | 0%      | 4%      |
| Withdrawal     | 7%      | 7%      | 12%     | 17%     | 29%     | 13%     |
| Total Percent  | 100%    | 100%    | 100%    | 100%    | 100%    | 100%    |
| Total Enrolled | 14      | 14      | 17      | 24      | 21      | 23      |