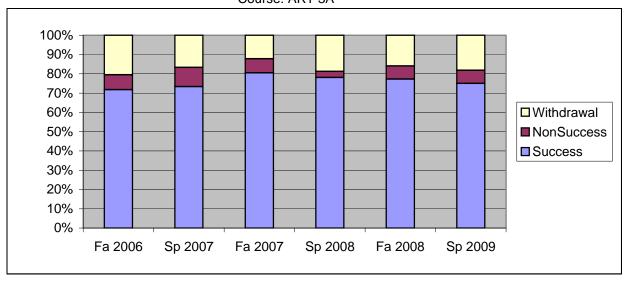

Chabot Success, Non-Success, and Withdrawal Rates By Semester Course: ART 3A

|                | Fa 2006 | Sp 2007 | Fa 2007 | Sp 2008 | Fa 2008 | Sp 2009 |
|----------------|---------|---------|---------|---------|---------|---------|
| Success        | 72%     | 73%     | 80%     | 78%     | 77%     | 75%     |
| Non-Success    | 8%      | 10%     | 7%      | 3%      | 7%      | 7%      |
| Withdrawal     | 21%     | 17%     | 12%     | 19%     | 16%     | 18%     |
| Total Percent  | 100%    | 100%    | 100%    | 100%    | 100%    | 100%    |
| Total Enrolled | 39      | 30      | 41      | 32      | 44      | 44      |