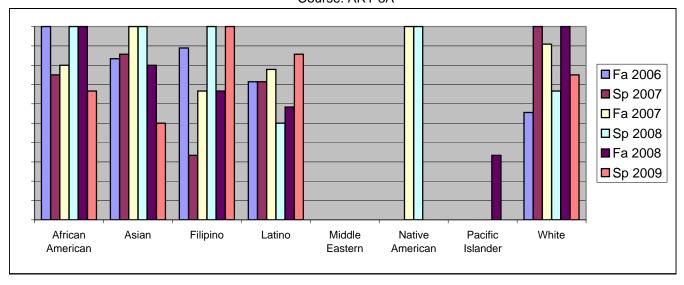

Chabot Success Rates By Ethnicity and Semester Course: ART 3A

|                |          | Fa 2006 | Sp 2007 | Fa 2007 | Sp 2008 | Fa 2008 | Sp 2009 |
|----------------|----------|---------|---------|---------|---------|---------|---------|
| African Americ | an       |         |         |         |         |         |         |
| Succ           | ess      | 100%    | 75%     | 80%     | 100%    | 100%    | 67%     |
| Non-           | Success  | 0%      | 25%     | 0%      | 0%      | 0%      | 0%      |
| With           | drawal   | 0%      | 0%      | 20%     | 0%      | 0%      | 33%     |
| Tota           | Percent  | 100%    | 100%    | 100%    | 100%    | 100%    | 100%    |
| Tota           | Enrolled | 3       | 4       | 5       | 3       | 4       | 3       |
| Asian          |          |         |         |         |         |         |         |
| Succ           | ess      | 83%     | 86%     | 100%    | 100%    | 80%     | 50%     |
| Non-           | Success  | 0%      | 0%      | 0%      | 0%      | 0%      | 50%     |
| With           | drawal   | 17%     | 14%     | 0%      | 0%      | 20%     | 0%      |
| Tota           | Percent  | 100%    | 100%    | 100%    | 100%    | 100%    | 100%    |
| Tota           | Enrolled | 6       | 7       | 5       | 6       | 5       | 4       |
| Filipino       |          |         |         |         |         |         |         |
| Succ           | ess      | 89%     | 33%     | 67%     | 100%    | 67%     | 100%    |
| Non-           | Success  | 11%     | 33%     | 33%     | 0%      | 0%      | 0%      |
| With           | drawal   | 0%      | 33%     | 0%      | 0%      | 33%     | 0%      |
| Tota           | Percent  | 100%    | 100%    | 100%    | 100%    | 100%    | 100%    |
| Tota           | Enrolled | 9       | 3       | 3       | 2       | 3       | 5       |
| Latino         |          |         |         |         |         |         |         |
| Succ           | ess      | 71%     | 71%     | 78%     | 50%     | 58%     | 86%     |
| Non-           | Success  | 0%      | 14%     | 0%      | 13%     | 17%     | 7%      |
| With           | drawal   | 29%     | 14%     | 22%     | 38%     | 25%     | 7%      |
| Tota           | Percent  | 100%    | 100%    | 100%    | 100%    | 100%    | 100%    |
| Tota           | Enrolled | 7       | 7       | 9       | 8       | 12      | 14      |
| Middle Eastern |          |         |         |         |         |         |         |
| Succ           | ess      | 0%      | 0%      | 0%      | 0%      | 0%      | 0%      |
| Non-           | Success  | 0%      | 0%      | 0%      | 0%      | 0%      | 0%      |
| With           | drawal   | 0%      | 0%      | 0%      | 0%      | 0%      | 0%      |

|                 | Total Percent  | 0%   | 0%   | 0%   | 0%   | 0%   | 0%   |
|-----------------|----------------|------|------|------|------|------|------|
|                 | Total Enrolled | 0    | 0    | 0    | 0    | 0    | 0    |
| Native American |                |      |      |      |      |      |      |
|                 | Success        | 0%   | 0%   | 100% | 100% | 0%   | 0%   |
|                 | Non-Success    | 0%   | 0%   | 0%   | 0%   | 0%   | 0%   |
|                 | Withdrawal     | 0%   | 0%   | 0%   | 0%   | 0%   | 0%   |
|                 | Total Percent  | 0%   | 0%   | 100% | 100% | 0%   | 0%   |
|                 | Total Enrolled | 0    | 0    | 1    | 1    | 0    | 0    |
| Pacific Isl     | lander         |      |      |      |      |      |      |
|                 | Success        | 0%   | 0%   | 0%   | 0%   | 33%  | 0%   |
|                 | Non-Success    | 0%   | 0%   | 0%   | 0%   | 0%   | 0%   |
|                 | Withdrawal     | 0%   | 0%   | 0%   | 0%   | 67%  | 0%   |
|                 | Total Percent  | 0%   | 0%   | 0%   | 0%   | 100% | 0%   |
|                 | Total Enrolled | 0    | 0    | 0    | 0    | 3    | 0    |
| White           |                |      |      |      |      |      |      |
|                 | Success        | 56%  | 100% | 91%  | 67%  | 100% | 75%  |
|                 | Non-Success    | 11%  | 0%   | 9%   | 0%   | 0%   | 0%   |
|                 | Withdrawal     | 33%  | 0%   | 0%   | 33%  | 0%   | 25%  |
|                 | Total Percent  | 100% | 100% | 100% | 100% | 100% | 100% |
|                 | Total Enrolled | 9    | 5    | 11   | 6    | 12   | 12   |