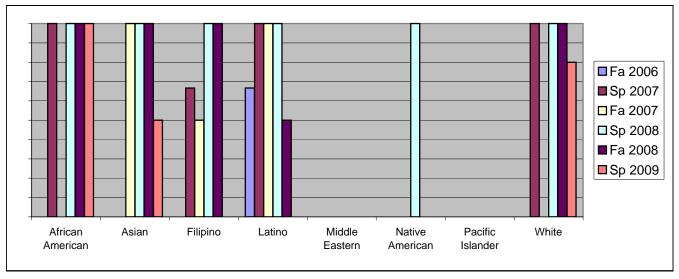

Chabot Success Rates By Ethnicity and Semester Course: ART 3B

|                |                | Fa 2006 | Sp 2007 | Fa 2007 | Sp 2008 | Fa 2008 | Sp 2009 |
|----------------|----------------|---------|---------|---------|---------|---------|---------|
| African A      | merican        |         |         |         |         |         |         |
|                | Success        | 0%      | 100%    | 0%      | 100%    | 100%    | 100%    |
|                | Non-Success    | 0%      | 0%      | 0%      | 0%      | 0%      | 0%      |
|                | Withdrawal     | 0%      | 0%      | 0%      | 0%      | 0%      | 0%      |
|                | Total Percent  | 0%      | 100%    | 0%      | 100%    | 100%    | 100%    |
|                | Total Enrolled | 0       | 1       | 0       | 1       | 1       | 1       |
| Asian          |                |         |         |         |         |         |         |
|                | Success        | 0%      | 0%      | 100%    | 100%    | 100%    | 50%     |
|                | Non-Success    | 0%      | 0%      | 0%      | 0%      | 0%      | 50%     |
|                | Withdrawal     | 0%      | 0%      | 0%      | 0%      | 0%      | 0%      |
|                | Total Percent  | 0%      | 0%      | 100%    | 100%    | 100%    | 100%    |
|                | Total Enrolled | 0       | 0       | 2       | 1       | 2       | 2       |
| Filipino       |                |         |         |         |         |         |         |
|                | Success        | 0%      | 67%     | 50%     | 100%    | 100%    | 0%      |
|                | Non-Success    | 0%      | 0%      | 0%      | 0%      | 0%      | 0%      |
|                | Withdrawal     | 0%      | 33%     | 50%     | 0%      | 0%      | 0%      |
|                | Total Percent  | 0%      | 100%    | 100%    | 100%    | 100%    | 0%      |
|                | Total Enrolled | 0       | 3       | 2       | 1       | 1       | 0       |
| Latino         |                |         |         |         |         |         |         |
|                | Success        | 67%     | 100%    | 100%    | 100%    | 50%     | 0%      |
|                | Non-Success    | 33%     | 0%      | 0%      | 0%      | 0%      | 0%      |
|                | Withdrawal     | 0%      | 0%      | 0%      | 0%      | 50%     | 100%    |
|                | Total Percent  | 100%    | 100%    | 100%    | 100%    | 100%    | 100%    |
|                | Total Enrolled | 3       | 1       | 4       | 3       | 2       | 3       |
| Middle Eastern |                |         |         |         |         |         |         |
|                | Success        | 0%      | 0%      | 0%      | 0%      | 0%      | 0%      |
|                | Non-Success    | 0%      |         |         |         | 0%      | 0%      |
|                | Withdrawal     | 0%      | 0%      | 0%      | 0%      | 0%      | 0%      |

|             | Total Percent  | 0% | 0%   | 0%   | 0%   | 0%   | 0%   |
|-------------|----------------|----|------|------|------|------|------|
|             | Total Enrolled |    |      | 0 /8 |      | 0 /8 |      |
|             |                | 0  | 0    | U    | 0    | U    | 0    |
| Native An   | nerican        |    |      |      |      |      |      |
|             | Success        | 0% | 0%   | 0%   | 100% | 0%   | 0%   |
|             | Non-Success    | 0% | 0%   | 0%   | 0%   | 0%   | 0%   |
|             | Withdrawal     | 0% | 0%   | 0%   | 0%   | 0%   | 0%   |
|             | Total Percent  | 0% | 0%   | 0%   | 100% | 0%   | 0%   |
|             | Total Enrolled | 0  | 0    | 0    | 1    | 0    | 0    |
| Pacific Isl | lander         |    |      |      |      |      |      |
|             | Success        | 0% | 0%   | 0%   | 0%   | 0%   | 0%   |
|             | Non-Success    | 0% | 0%   | 0%   | 0%   | 0%   | 0%   |
|             | Withdrawal     | 0% | 0%   | 0%   | 0%   | 0%   | 0%   |
|             | Total Percent  | 0% | 0%   | 0%   | 0%   | 0%   | 0%   |
|             | Total Enrolled | 0  | 0    | 0    | 0    | 0    | 0    |
| White       |                |    |      |      |      |      |      |
|             | Success        | 0% | 100% | 0%   | 100% | 100% | 80%  |
|             | Non-Success    | 0% | 0%   | 50%  | 0%   | 0%   | 0%   |
|             | Withdrawal     | 0% | 0%   | 50%  | 0%   | 0%   | 20%  |
|             | Total Percent  | 0% | 100% | 100% | 100% | 100% | 100% |
|             | Total Enrolled | 0  | 1    | 2    | 3    | 1    | 5    |