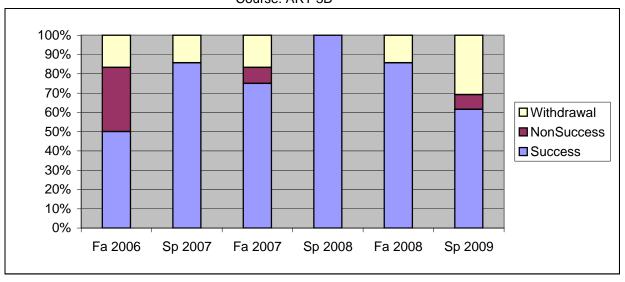

Chabot Success, Non-Success, and Withdrawal Rates By Semester Course: ART 3B

|                | Fa 2006 | Sp 2007 | Fa 2007 | Sp 2008 | Fa 2008 | Sp 2009 |
|----------------|---------|---------|---------|---------|---------|---------|
| Success        | 50%     | 86%     | 75%     | 100%    | 86%     | 62%     |
| Non-Success    | 33%     | 0%      | 8%      | 0%      | 0%      | 8%      |
| Withdrawal     | 17%     | 14%     | 17%     | 0%      | 14%     | 31%     |
| Total Percent  | 100%    | 100%    | 100%    | 100%    | 100%    | 100%    |
| Total Enrolled | 6       | 7       | 12      | 12      | 7       | 13      |