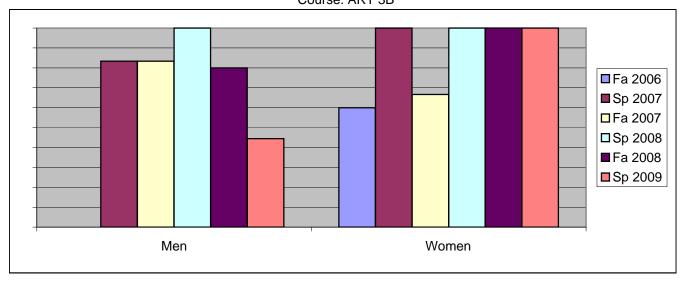

Chabot Success Rates By Gender and Semester Course: ART 3B

|                | Fa 2006 | Sp 2007 | Fa 2007 | Sp 2008 | Fa 2008 | Sp 2009 |
|----------------|---------|---------|---------|---------|---------|---------|
| Men            |         | -       |         | -       |         | -       |
| Success        | 0%      | 83%     | 83%     | 100%    | 80%     | 44%     |
| Non-Success    | 100%    | 0%      | 0%      | 0%      | 0%      | 11%     |
| Withdrawal     | 0%      | 17%     | 17%     | 0%      | 20%     | 44%     |
| Total Percent  | 100%    | 100%    | 100%    | 100%    | 100%    | 100%    |
| Total Enrolled | 1       | 6       | 6       | 6       | 5       | 9       |
| Women          |         |         |         |         |         |         |
| Success        | 60%     | 100%    | 67%     | 100%    | 100%    | 100%    |
| Non-Success    | 20%     | 0%      | 17%     | 0%      | 0%      | 0%      |
| Withdrawal     | 20%     | 0%      | 17%     | 0%      | 0%      | 0%      |
| Total Percent  | 100%    | 100%    | 100%    | 100%    | 100%    | 100%    |
| Total Enrolled | 5       | 1       | 6       | 5       | 2       | 4       |