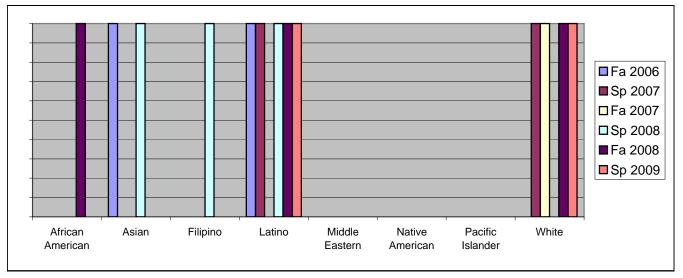

## Chabot Success Rates By Ethnicity and Semester Course: ART 3C

|                  |                | Fa 2006 | Sp 2007 | Fa 2007 | Sp 2008 | Fa 2008 | Sp 2009 |
|------------------|----------------|---------|---------|---------|---------|---------|---------|
| African American |                |         |         |         |         |         |         |
|                  | Success        | 0%      | 0%      | 0%      | 0%      | 100%    | 0%      |
|                  | Non-Success    | 0%      | 0%      | 0%      | 0%      | 0%      | 0%      |
|                  | Withdrawal     | 0%      | 0%      | 0%      | 0%      | 0%      | 0%      |
|                  | Total Percent  | 0%      | 0%      | 0%      | 0%      | 100%    | 0%      |
|                  | Total Enrolled | 0       | 0       | 0       | 0       | 1       | 0       |
| Asian            |                |         |         |         |         |         |         |
|                  | Success        | 100%    | 0%      | 0%      | 100%    | 0%      | 0%      |
|                  | Non-Success    | 0%      | 0%      | 0%      | 0%      | 0%      | 0%      |
|                  | Withdrawal     | 0%      | 0%      | 0%      | 0%      | 100%    | 0%      |
|                  | Total Percent  | 100%    | 0%      | 0%      | 100%    | 100%    | 0%      |
|                  | Total Enrolled | 1       | 0       | 0       | 1       | 1       | 0       |
| Filipino         |                |         |         |         |         |         |         |
| -                | Success        | 0%      | 0%      | 0%      | 100%    | 0%      | 0%      |
|                  | Non-Success    | 100%    | 0%      | 0%      | 0%      | 0%      | 0%      |
|                  | Withdrawal     | 0%      | 0%      | 0%      | 0%      | 0%      | 0%      |
|                  | Total Percent  | 100%    | 0%      | 0%      | 100%    | 0%      | 0%      |
|                  | Total Enrolled | 1       | 0       | 0       | 1       | 0       | 0       |
| Latino           |                |         |         |         |         |         |         |
|                  | Success        | 100%    | 100%    | 0%      | 100%    | 100%    | 100%    |
|                  | Non-Success    | 0%      | 0%      | 0%      | 0%      | 0%      | 0%      |
|                  | Withdrawal     | 0%      | 0%      | 0%      | 0%      | 0%      | 0%      |
|                  | Total Percent  | 100%    | 100%    | 0%      | 100%    | 100%    | 100%    |
|                  | Total Enrolled | 2       | 1       | 0       | 2       | 2       | 1       |
| Middle E         | astern         |         |         |         |         |         |         |
|                  | Success        | 0%      | 0%      | 0%      | 0%      | 0%      | 0%      |
|                  | Non-Success    | 0%      | 0%      | 0%      | 0%      | 0%      | 0%      |
|                  | Withdrawal     | 0%      | 0%      | 0%      | 0%      | 0%      | 0%      |

|            | Total Percent  | 0% | 0%   | 0%   | 0% | 0%   | 0%   |
|------------|----------------|----|------|------|----|------|------|
|            | Total Enrolled | 0  | 0    | 0    | 0  | 0    | 0    |
| Native A   | merican        |    |      |      |    |      |      |
|            | Success        | 0% | 0%   | 0%   | 0% | 0%   | 0%   |
|            | Non-Success    | 0% | 0%   | 0%   | 0% | 0%   | 0%   |
|            | Withdrawal     | 0% | 0%   | 0%   | 0% | 0%   | 0%   |
|            | Total Percent  | 0% | 0%   | 0%   | 0% | 0%   | 0%   |
|            | Total Enrolled | 0  | 0    | 0    | 0  | 0    | 0    |
| Pacific Is | slander        |    |      |      |    |      |      |
|            | Success        | 0% | 0%   | 0%   | 0% | 0%   | 0%   |
|            | Non-Success    | 0% | 0%   | 0%   | 0% | 0%   | 0%   |
|            | Withdrawal     | 0% | 0%   | 0%   | 0% | 0%   | 0%   |
|            | Total Percent  | 0% | 0%   | 0%   | 0% | 0%   | 0%   |
|            | Total Enrolled | 0  | 0    | 0    | 0  | 0    | 0    |
| White      |                |    |      |      |    |      |      |
|            | Success        | 0% | 100% | 100% | 0% | 100% | 100% |
|            | Non-Success    | 0% | 0%   | 0%   | 0% | 0%   | 0%   |
|            | Withdrawal     | 0% | 0%   | 0%   | 0% | 0%   | 0%   |
|            | Total Percent  | 0% | 100% | 100% | 0% | 100% | 100% |
|            | Total Enrolled | 0  | 2    | 1    | 0  | 1    | 1    |