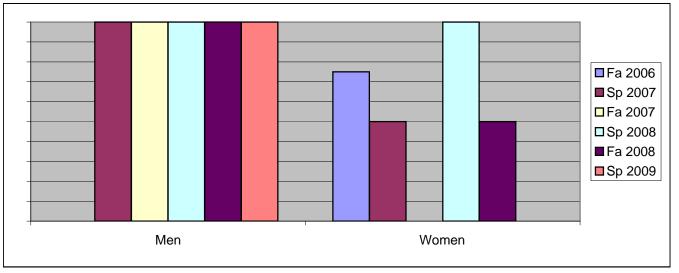

Chabot Success Rates By Gender and Semester Course: ART 3C

|                | Fa 2006 | Sp 2007 | Fa 2007 | Sp 2008 | Fa 2008 | Sp 2009 |
|----------------|---------|---------|---------|---------|---------|---------|
| Men            |         |         |         |         |         |         |
| Success        | 0%      | 100%    | 100%    | 100%    | 100%    | 100%    |
| Non-Success    | 0%      | 0%      | 0%      | 0%      | 0%      | 0%      |
| Withdrawal     | 0%      | 0%      | 0%      | 0%      | 0%      | 0%      |
| Total Percent  | 0%      | 100%    | 100%    | 100%    | 100%    | 100%    |
| Total Enrolled | 0       | 2       | 2       | 4       | 3       | 2       |
| Women          |         |         |         |         |         |         |
| Success        | 75%     | 50%     | 0%      | 100%    | 50%     | 0%      |
| Non-Success    | 25%     | 0%      | 0%      | 0%      | 0%      | 0%      |
| Withdrawal     | 0%      | 50%     | 100%    | 0%      | 50%     | 0%      |
| Total Percent  | 100%    | 100%    | 100%    | 100%    | 100%    | 0%      |
| Total Enrolled | 4       | 2       | 1       | 1       | 2       | 0       |