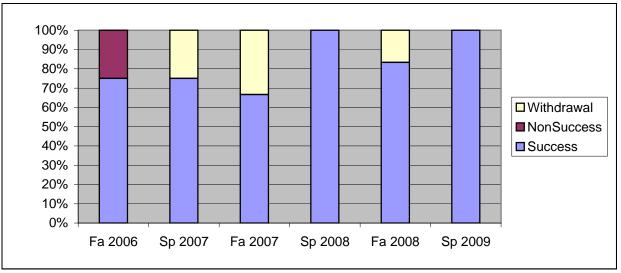

Chabot Success, Non-Success, and Withdrawal Rates By Semester Course: ART 3C

|                | Fa 2006 | Sp 2007 | Fa 2007 | Sp 2008 | Fa 2008 | Sp 2009 |
|----------------|---------|---------|---------|---------|---------|---------|
| Success        | 75%     | 75%     | 67%     | 100%    | 83%     | 100%    |
| Non-Success    | 25%     | 0%      | 0%      | 0%      | 0%      | 0%      |
| Withdrawal     | 0%      | 25%     | 33%     | 0%      | 17%     | 0%      |
| Total Percent  | 100%    | 100%    | 100%    | 100%    | 100%    | 100%    |
| Total Enrolled | 4       | 4       | 3       | 5       | 6       | 2       |