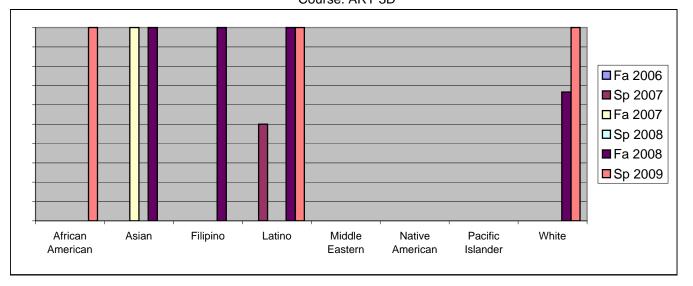

Chabot Success Rates By Ethnicity and Semester Course: ART 3D

|           |                | Fa 2006 | Sp 2007 | Fa 2007 | Sp 2008 | Fa 2008 | Sp 2009 |
|-----------|----------------|---------|---------|---------|---------|---------|---------|
| African A |                |         |         |         |         |         |         |
|           | Success        | 0%      | 0%      | 0%      | 0%      |         |         |
|           | Non-Success    | 0%      | 0%      | 0%      | 0%      |         |         |
|           | Withdrawal     | 0%      | 0%      | 0%      | 0%      |         |         |
|           | Total Percent  | 0%      | 0%      | 0%      | 0%      | 0%      | 100%    |
|           | Total Enrolled | 0       | 0       | 0       | 0       | 0       | 1       |
| Asian     |                |         |         |         |         |         |         |
|           | Success        | 0%      | 0%      | 100%    | 0%      |         |         |
|           | Non-Success    | 0%      | 0%      | 0%      | 0%      |         |         |
|           | Withdrawal     | 0%      | 0%      | 0%      | 0%      | 0%      | 0%      |
|           | Total Percent  | 0%      | 0%      | 100%    | 0%      | 100%    | 0%      |
|           | Total Enrolled | 0       | 0       | 1       | 0       | 1       | 0       |
| Filipino  |                |         |         |         |         |         |         |
|           | Success        | 0%      | 0%      | 0%      | 0%      | 100%    | 0%      |
|           | Non-Success    | 0%      | 0%      | 0%      | 0%      | 0%      | 0%      |
|           | Withdrawal     | 0%      | 0%      | 0%      | 0%      | 0%      | 0%      |
|           | Total Percent  | 0%      | 0%      | 0%      | 0%      | 100%    | 0%      |
|           | Total Enrolled | 0       | 0       | 0       | 0       | 1       | 0       |
| Latino    |                |         |         |         |         |         |         |
|           | Success        | 0%      | 50%     | 0%      | 0%      | 100%    | 100%    |
|           | Non-Success    | 0%      | 50%     | 0%      | 0%      | 0%      | 0%      |
|           | Withdrawal     | 0%      | 0%      | 100%    | 0%      | 0%      | 0%      |
|           | Total Percent  | 0%      | 100%    | 100%    | 0%      | 100%    | 100%    |
|           | Total Enrolled | 0       | 2       | 1       | 0       | 2       | 1       |
| Middle Ea | astern         |         |         |         |         |         |         |
|           | Success        | 0%      | 0%      | 0%      | 0%      | 0%      | 0%      |
|           | Non-Success    | 0%      | 0%      | 0%      | 0%      | 0%      | 0%      |
|           | Withdrawal     | 0%      | 0%      | 0%      | 0%      | 0%      | 0%      |
|           | Total Percent  | 0%      | 0%      | 0%      | 0%      | 0%      | 0%      |
|           | Total Enrolled | 0       | 0       | 0       | 0       | 0       | 0       |
| Native Ar | merican        |         |         |         |         |         |         |
|           | Success        | 0%      | 0%      | 0%      | 0%      | 0%      | 0%      |
|           | Non-Success    | 0%      | 0%      | 0%      | 0%      | 0%      | 0%      |
|           | Withdrawal     | 0%      | 0%      | 0%      | 0%      | 0%      | 0%      |
|           |                |         |         |         |         |         |         |

|            | Total Percent  | 0%   | 0% | 0%   | 0%   | 0%   | 0%   |
|------------|----------------|------|----|------|------|------|------|
|            | Total Enrolled | 0    | 0  | 0    | 0    | 0    | 0    |
| Pacific Is | slander        |      |    |      |      |      |      |
|            | Success        | 0%   | 0% | 0%   | 0%   | 0%   | 0%   |
|            | Non-Success    | 0%   | 0% | 0%   | 0%   | 0%   | 0%   |
|            | Withdrawal     | 0%   | 0% | 0%   | 0%   | 0%   | 0%   |
|            | Total Percent  | 0%   | 0% | 0%   | 0%   | 0%   | 0%   |
|            | Total Enrolled | 0    | 0  | 0    | 0    | 0    | 0    |
| White      |                |      |    |      |      |      |      |
|            | Success        | 0%   | 0% | 0%   | 0%   | 67%  | 100% |
|            | Non-Success    | 0%   | 0% | 0%   | 50%  | 33%  | 0%   |
|            | Withdrawal     | 100% | 0% | 100% | 50%  | 0%   | 0%   |
|            | Total Percent  | 100% | 0% | 100% | 100% | 100% | 100% |
|            | Total Enrolled | 1    | 0  | 1    | 2    | 3    | 1    |