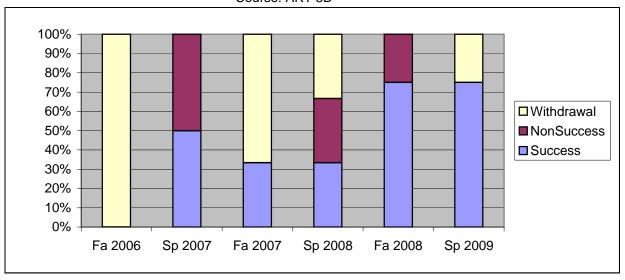

Chabot Success, Non-Success, and Withdrawal Rates By Semester Course: ART 3D

|                | Fa 2006 | Sp 2007 | Fa 2007 | Sp 2008 | Fa 2008 | Sp 2009 |
|----------------|---------|---------|---------|---------|---------|---------|
| Success        | 0%      | 50%     | 33%     | 33%     | 75%     | 75%     |
| Non-Success    | 0%      | 50%     | 0%      | 33%     | 25%     | 0%      |
| Withdrawal     | 100%    | 0%      | 67%     | 33%     | 0%      | 25%     |
| Total Percent  | 100%    | 100%    | 100%    | 100%    | 100%    | 100%    |
| Total Enrolled | 1       | 2       | 3       | 3       | 8       | 4       |