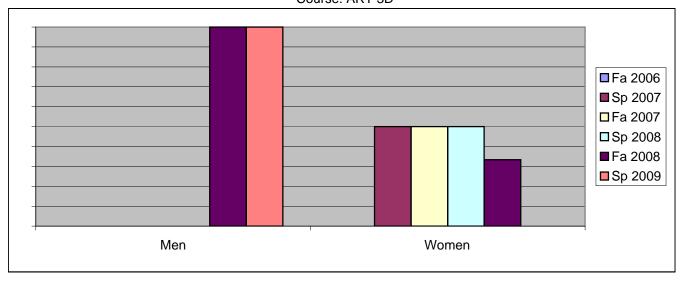

Chabot Success Rates By Gender and Semester Course: ART 3D

|                | Fa 2006 | Sp 2007 | Fa 2007 | Sp 2008 | Fa 2008 | Sp 2009 |
|----------------|---------|---------|---------|---------|---------|---------|
| Men            |         | •       |         | ·       |         | •       |
| Success        | 0%      | 0%      | 0%      | 0%      | 100%    | 100%    |
| Non-Success    | 0%      | 0%      | 0%      | 0%      | 0%      | 0%      |
| Withdrawal     | 0%      | 0%      | 100%    | 100%    | 0%      | 0%      |
| Total Percent  | 0%      | 0%      | 100%    | 100%    | 100%    | 100%    |
| Total Enrolled | 0       | 0       | 1       | 1       | 5       | 3       |
| Women          |         |         |         |         |         |         |
| Success        | 0%      | 50%     | 50%     | 50%     | 33%     | 0%      |
| Non-Success    | 0%      | 50%     | 0%      | 50%     | 67%     | 0%      |
| Withdrawal     | 100%    | 0%      | 50%     | 0%      | 0%      | 100%    |
| Total Percent  | 100%    | 100%    | 100%    | 100%    | 100%    | 100%    |
| Total Enrolled | 1       | 2       | 2       | 2       | 3       | 1       |