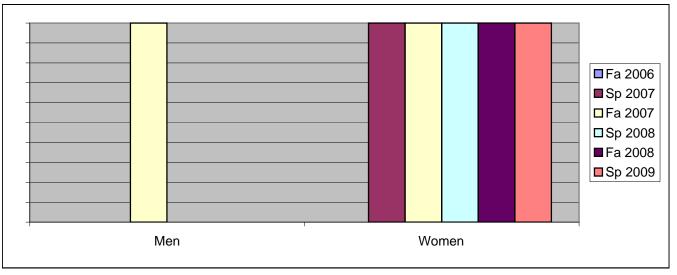

Chabot Success Rates By Gender and Semester Course: ART 4903

|                | Fa 2006 | Sp 2007 | Fa 2007 | Sp 2008 | Fa 2008 | Sp 2009 |
|----------------|---------|---------|---------|---------|---------|---------|
| Men            |         | -       |         | -       |         | -       |
| Success        | 0%      | 0%      | 100%    | 0%      | 0%      | 0%      |
| Non-Success    | 0%      | 0%      | 0%      | 0%      | 0%      | 0%      |
| Withdrawal     | 0%      | 0%      | 0%      | 0%      | 0%      | 0%      |
| Total Percent  | 0%      | 0%      | 100%    | 0%      | 0%      | 0%      |
| Total Enrolled | 0       | 0       | 1       | 0       | 0       | 0       |
| Women          |         |         |         |         |         |         |
| Success        | 0%      | 100%    | 100%    | 100%    | 100%    | 100%    |
| Non-Success    | 0%      | 0%      | 0%      | 0%      | 0%      | 0%      |
| Withdrawal     | 0%      | 0%      | 0%      | 0%      | 0%      | 0%      |
| Total Percent  | 0%      | 100%    | 100%    | 100%    | 100%    | 100%    |
| Total Enrolled | 0       | 3       | 1       | 1       | 1       | 1       |