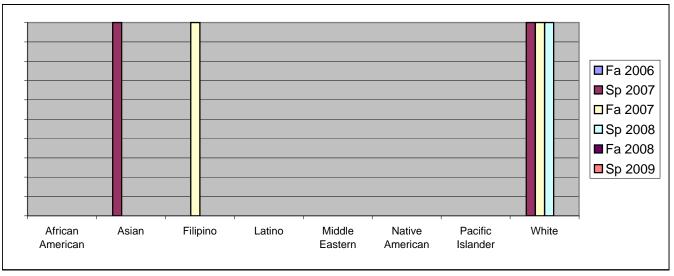

## Chabot Success Rates By Ethnicity and Semester Course: ART 4903

|                 |                | Fa 2006 | Sp 2007 | Fa 2007 | Sp 2008 | Fa 2008 | Sp 2009 |
|-----------------|----------------|---------|---------|---------|---------|---------|---------|
| African A       | American       |         |         |         |         |         |         |
|                 | Success        | 0%      | 0%      | 0%      | 0%      | 0%      | 0%      |
|                 | Non-Success    | 0%      | 0%      | 0%      | 0%      | 0%      | 0%      |
|                 | Withdrawal     | 0%      | 0%      | 0%      | 0%      | 0%      | 0%      |
|                 | Total Percent  | 0%      | 0%      | 0%      | 0%      | 0%      | 0%      |
|                 | Total Enrolled | 0       | 0       | 0       | 0       | 0       | 0       |
| Asian           |                |         |         |         |         |         |         |
|                 | Success        | 0%      | 100%    |         | 0%      |         |         |
|                 | Non-Success    | 0%      | 0%      |         | 0%      |         |         |
|                 | Withdrawal     | 0%      | 0%      |         | 0%      |         |         |
|                 | Total Percent  | 0%      | 100%    | 0%      | 0%      | 0%      | 0%      |
|                 | Total Enrolled | 0       | 1       | 0       | 0       | 0       | 0       |
| Filipino        |                |         |         |         |         |         |         |
|                 | Success        | 0%      | 0%      |         | 0%      |         |         |
|                 | Non-Success    | 0%      | 0%      |         | 0%      |         |         |
|                 | Withdrawal     | 0%      | 0%      | 0%      | 0%      | 0%      | 0%      |
|                 | Total Percent  | 0%      | 0%      | 100%    | 0%      | 0%      | 0%      |
|                 | Total Enrolled | 0       | 0       | 1       | 0       | 0       | 0       |
| Latino          |                |         |         |         |         |         |         |
|                 | Success        | 0%      | 0%      |         | 0%      |         |         |
|                 | Non-Success    | 0%      | 0%      | 0%      | 0%      | 0%      | 0%      |
|                 | Withdrawal     | 0%      | 0%      |         |         |         |         |
|                 | Total Percent  | 0%      | 0%      | 0%      | 0%      | 0%      | 0%      |
|                 | Total Enrolled | 0       | 0       | 0       | 0       | 0       | 0       |
| Middle E        | astern         |         |         |         |         |         |         |
|                 | Success        | 0%      | 0%      |         | 0%      |         |         |
|                 | Non-Success    | 0%      | 0%      |         |         |         |         |
|                 | Withdrawal     | 0%      | 0%      |         | 0%      | 0%      | 0%      |
|                 | Total Percent  | 0%      | 0%      | 0%      | 0%      | 0%      | 0%      |
|                 | Total Enrolled | 0       | 0       | 0       | 0       | 0       | 0       |
| Native American |                |         |         |         |         |         |         |
|                 | Success        | 0%      | 0%      |         | 0%      |         |         |
|                 | Non-Success    | 0%      | 0%      |         | 0%      |         |         |
|                 | Withdrawal     | 0%      | 0%      | 0%      | 0%      | 0%      | 0%      |
|                 |                |         |         |         |         |         |         |

| Total            | Percent  | 0% | 0%   | 0%   | 0%   | 0% | 0% |
|------------------|----------|----|------|------|------|----|----|
| Total            | Enrolled | 0  | 0    | 0    | 0    | 0  | 0  |
| Pacific Islander |          |    |      |      |      |    |    |
| Succe            | SS       | 0% | 0%   | 0%   | 0%   | 0% | 0% |
| Non-S            | Success  | 0% | 0%   | 0%   | 0%   | 0% | 0% |
| Withd            | rawal    | 0% | 0%   | 0%   | 0%   | 0% | 0% |
| Total            | Percent  | 0% | 0%   | 0%   | 0%   | 0% | 0% |
| Total            | Enrolled | 0  | 0    | 0    | 0    | 0  | 0  |
| White            |          |    |      |      |      |    |    |
| Succe            | SS       | 0% | 100% | 100% | 100% | 0% | 0% |
| Non-S            | Success  | 0% | 0%   | 0%   | 0%   | 0% | 0% |
| Withd            | rawal    | 0% | 0%   | 0%   | 0%   | 0% | 0% |
| Total            | Percent  | 0% | 100% | 100% | 100% | 0% | 0% |
| Total            | Enrolled | 0  | 2    | 1    | 1    | 0  | 0  |