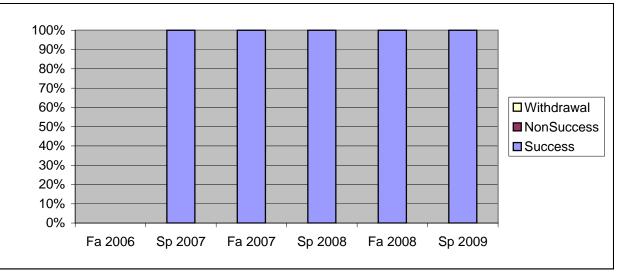

Chabot Success, Non-Success, and Withdrawal Rates By Semester Course: ART 4903

|                | Fa 2006 | Sp 2007 | Fa 2007 | Sp 2008 | Fa 2008 | Sp 2009 |
|----------------|---------|---------|---------|---------|---------|---------|
| Success        | 0%      | 100%    | 100%    | 100%    | 100%    | 100%    |
| Non-Success    | 0%      | 0%      | 0%      | 0%      | 0%      | 0%      |
| Withdrawal     | 0%      | 0%      | 0%      | 0%      | 0%      | 0%      |
| Total Percent  | 0%      | 100%    | 100%    | 100%    | 100%    | 100%    |
| Total Enrolled | 0       | 3       | 2       | 1       | 1       | 1       |