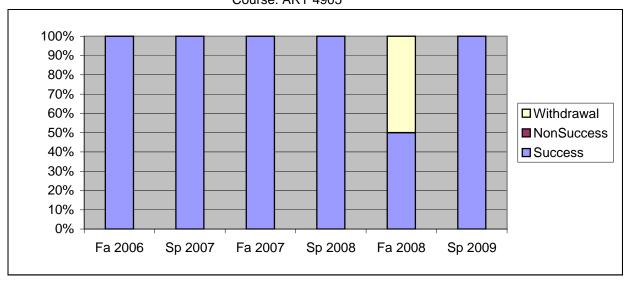

Chabot Success, Non-Success, and Withdrawal Rates By Semester Course: ART 4905

|                | Fa 2006 | Sp 2007 | Fa 2007 | Sp 2008 | Fa 2008 | Sp 2009 |
|----------------|---------|---------|---------|---------|---------|---------|
| Success        | 100%    | 100%    | 100%    | 100%    | 50%     | 100%    |
| Non-Success    | 0%      | 0%      | 0%      | 0%      | 0%      | 0%      |
| Withdrawal     | 0%      | 0%      | 0%      | 0%      | 50%     | 0%      |
| Total Percent  | 100%    | 100%    | 100%    | 100%    | 100%    | 100%    |
| Total Enrolled | 6       | 1       | 4       | 3       | 4       | 2       |