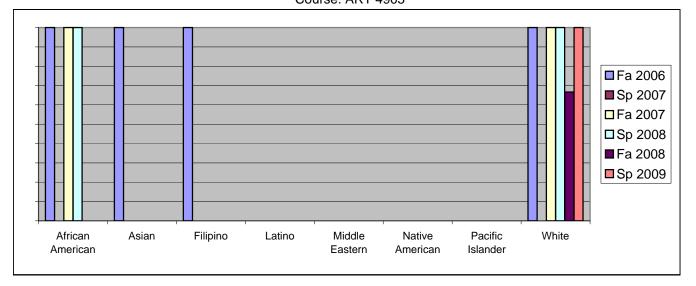

Chabot Success Rates By Ethnicity and Semester Course: ART 4905

|           |                | Fa 2006 | Sp 2007 | Fa 2007 | Sp 2008 | Fa 2008 | Sp 2009 |
|-----------|----------------|---------|---------|---------|---------|---------|---------|
| African A | merican        |         |         |         |         |         |         |
|           | Success        | 100%    | 0%      | 100%    | 100%    | 0%      | 0%      |
|           | Non-Success    | 0%      | 0%      | 0%      | 0%      | 0%      | 0%      |
|           | Withdrawal     | 0%      | 0%      | 0%      | 0%      | 0%      | 0%      |
|           | Total Percent  | 100%    | 0%      | 100%    | 100%    | 0%      | 0%      |
|           | Total Enrolled | 1       | 0       | 1       | 1       | 0       | 0       |
| Asian     |                |         |         |         |         |         |         |
|           | Success        | 100%    | 0%      | 0%      | 0%      | 0%      | 0%      |
|           | Non-Success    | 0%      | 0%      | 0%      | 0%      | 0%      | 0%      |
|           | Withdrawal     | 0%      | 0%      | 0%      | 0%      | 0%      | 0%      |
|           | Total Percent  | 100%    | 0%      | 0%      | 0%      | 0%      | 0%      |
|           | Total Enrolled | 1       | 0       | 0       | 0       | 0       | 0       |
| Filipino  |                |         |         |         |         |         |         |
|           | Success        | 100%    | 0%      | 0%      | 0%      | 0%      | 0%      |
|           | Non-Success    | 0%      | 0%      | 0%      | 0%      | 0%      | 0%      |
|           | Withdrawal     | 0%      | 0%      | 0%      | 0%      | 0%      | 0%      |
|           | Total Percent  | 100%    | 0%      | 0%      | 0%      | 0%      | 0%      |
|           | Total Enrolled | 1       | 0       | 0       | 0       | 0       | 0       |
| Latino    |                |         |         |         |         |         |         |
|           | Success        | 0%      | 0%      | 0%      | 0%      | 0%      | 0%      |
|           | Non-Success    | 0%      | 0%      | 0%      | 0%      | 0%      | 0%      |
|           | Withdrawal     | 0%      | 0%      | 0%      | 0%      | 0%      | 0%      |
|           | Total Percent  | 0%      | 0%      | 0%      | 0%      | 0%      | 0%      |
|           | Total Enrolled | 0       | 0       | 0       | 0       | 0       | 0       |
| Middle E  | astern         |         |         |         |         |         |         |
|           | Success        | 0%      | 0%      |         | 0%      |         |         |
|           | Non-Success    | 0%      | 0%      |         |         | 0%      |         |
|           | Withdrawal     | 0%      | 0%      | 0%      | 0%      | 0%      | 0%      |
|           | Total Percent  | 0%      | 0%      | 0%      | 0%      | 0%      | 0%      |
|           | Total Enrolled | 0       | 0       | 0       | 0       | 0       | 0       |
| Native A  |                |         |         |         |         |         |         |
|           | Success        | 0%      | 0%      |         |         |         |         |
|           | Non-Success    | 0%      | 0%      |         |         | 0%      |         |
|           | Withdrawal     | 0%      | 0%      | 0%      | 0%      | 0%      | 0%      |
|           |                |         |         |         |         |         |         |

|            | Total Percent             | 0%       | 0%       | 0%       | 0%       | 0%        | 0%       |  |
|------------|---------------------------|----------|----------|----------|----------|-----------|----------|--|
|            | Total Enrolled            | 0        | 0        | 0        | 0        | 0         | 0        |  |
| Pacific Is | slander                   |          |          |          |          |           |          |  |
|            | Success                   | 0%       | 0%       | 0%       | 0%       | 0%        | 0%       |  |
|            | Non-Success               | 0%       | 0%       | 0%       | 0%       | 0%        | 0%       |  |
|            | Withdrawal                | 0%       | 0%       | 0%       | 0%       | 0%        | 0%       |  |
|            | <b>Total Percent</b>      | 0%       | 0%       | 0%       | 0%       | 0%        | 0%       |  |
|            | Total Enrolled            | 0        | 0        | 0        | 0        | 0         | 0        |  |
| White      |                           |          |          |          |          |           |          |  |
|            | Success                   | 100%     | 0%       | 100%     | 100%     | 67%       | 100%     |  |
|            |                           | 00/      |          |          |          |           | 001      |  |
|            | Non-Success               | 0%       | 0%       | 0%       | 0%       | 0%        | 0%       |  |
|            | Non-Success<br>Withdrawal | 0%<br>0% | 0%<br>0% | 0%<br>0% | 0%<br>0% | 0%<br>33% | 0%<br>0% |  |
|            |                           | - , -    | - , -    |          |          |           | - 7 -    |  |