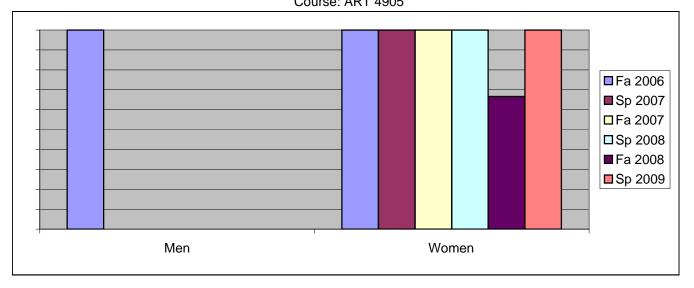

Chabot Success Rates By Gender and Semester Course: ART 4905

|                | Fa 2006 | Sp 2007 | Fa 2007 | Sp 2008 | Fa 2008 | Sp 2009 |
|----------------|---------|---------|---------|---------|---------|---------|
| Men            |         | •       |         | ·       |         | ·       |
| Success        | 100%    | 0%      | 0%      | 0%      | 0%      | 0%      |
| Non-Success    | 0%      | 0%      | 0%      | 0%      | 0%      | 0%      |
| Withdrawal     | 0%      | 0%      | 0%      | 0%      | 0%      | 0%      |
| Total Percent  | 100%    | 0%      | 0%      | 0%      | 0%      | 0%      |
| Total Enrolled | 1       | 0       | 0       | 0       | 0       | 0       |
| Women          |         |         |         |         |         |         |
| Success        | 100%    | 100%    | 100%    | 100%    | 67%     | 100%    |
| Non-Success    | 0%      | 0%      | 0%      | 0%      | 0%      | 0%      |
| Withdrawal     | 0%      | 0%      | 0%      | 0%      | 33%     | 0%      |
| Total Percent  | 100%    | 100%    | 100%    | 100%    | 100%    | 100%    |
| Total Enrolled | 5       | 1       | 4       | 3       | 3       | 2       |