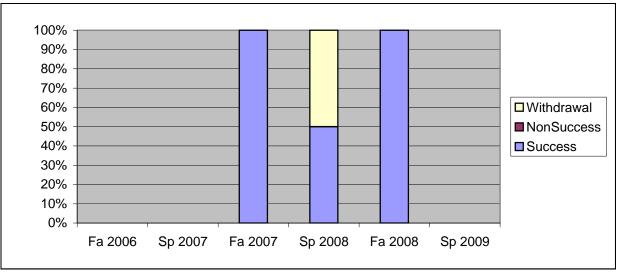

Chabot Success, Non-Success, and Withdrawal Rates By Semester Course: ART 4910

|                | Fa 2006 | Sp 2007 | Fa 2007 | Sp 2008 | Fa 2008 | Sp 2009 |
|----------------|---------|---------|---------|---------|---------|---------|
| Success        | 0%      | 0%      | 100%    | 50%     | 100%    | 0%      |
| Non-Success    | 0%      | 0%      | 0%      | 0%      | 0%      | 0%      |
| Withdrawal     | 0%      | 0%      | 0%      | 50%     | 0%      | 0%      |
| Total Percent  | 0%      | 0%      | 100%    | 100%    | 100%    | 0%      |
| Total Enrolled | 0       | 0       | 2       | 2       | 1       | 0       |