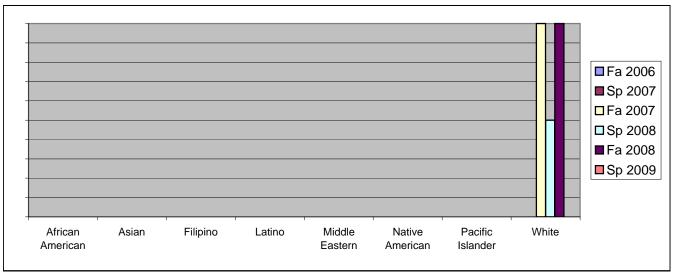

## Chabot Success Rates By Ethnicity and Semester Course: ART 4910

|           |                | Fa 2006 | Sp 2007 | Fa 2007 | Sp 2008 | Fa 2008 | Sp 2009 |
|-----------|----------------|---------|---------|---------|---------|---------|---------|
| African A | merican        |         |         |         |         |         |         |
|           | Success        | 0%      | 0%      | 0%      | 0%      | 0%      | 0%      |
|           | Non-Success    | 0%      | 0%      | 0%      | 0%      | 0%      | 0%      |
|           | Withdrawal     | 0%      | 0%      | 0%      | 0%      | 0%      | 0%      |
|           | Total Percent  | 0%      | 0%      | 0%      | 0%      | 0%      | 0%      |
|           | Total Enrolled | 0       | 0       | 0       | 0       | 0       | 0       |
| Asian     |                |         |         |         |         |         |         |
|           | Success        | 0%      | 0%      | 0%      | 0%      | 0%      | 0%      |
|           | Non-Success    | 0%      | 0%      | 0%      | 0%      | 0%      | 0%      |
|           | Withdrawal     | 0%      | 0%      | 0%      | 0%      | 0%      | 0%      |
|           | Total Percent  | 0%      | 0%      | 0%      | 0%      | 0%      | 0%      |
|           | Total Enrolled | 0       | 0       | 0       | 0       | 0       | 0       |
| Filipino  |                |         |         |         |         |         |         |
|           | Success        | 0%      | 0%      | 0%      | 0%      | 0%      | 0%      |
|           | Non-Success    | 0%      | 0%      | 0%      | 0%      | 0%      | 0%      |
|           | Withdrawal     | 0%      | 0%      | 0%      | 0%      | 0%      | 0%      |
|           | Total Percent  | 0%      | 0%      | 0%      | 0%      | 0%      | 0%      |
|           | Total Enrolled | 0       | 0       | 0       | 0       | 0       | 0       |
| Latino    |                |         |         |         |         |         |         |
|           | Success        | 0%      | 0%      | 0%      | 0%      | 0%      | 0%      |
|           | Non-Success    | 0%      | 0%      | 0%      | 0%      | 0%      | 0%      |
|           | Withdrawal     | 0%      | 0%      | 0%      | 0%      | 0%      | 0%      |
|           | Total Percent  | 0%      | 0%      | 0%      | 0%      | 0%      | 0%      |
|           | Total Enrolled | 0       | 0       | 0       | 0       | 0       | 0       |
| Middle E  | astern         |         |         |         |         |         |         |
|           | Success        | 0%      | 0%      | 0%      | 0%      | 0%      | 0%      |
|           | Non-Success    | 0%      | 0%      | 0%      | 0%      | 0%      | 0%      |
|           | Withdrawal     | 0%      | 0%      | 0%      | 0%      | 0%      | 0%      |
|           | Total Percent  | 0%      | 0%      | 0%      | 0%      | 0%      | 0%      |
|           | Total Enrolled | 0       | 0       | 0       | 0       | 0       | 0       |
| Native A  | merican        |         |         |         |         |         |         |
|           | Success        | 0%      | 0%      | 0%      | 0%      | 0%      | 0%      |
|           | Non-Success    | 0%      | 0%      | 0%      | 0%      | 0%      | 0%      |
|           | Withdrawal     | 0%      | 0%      | 0%      | 0%      | 0%      | 0%      |
|           |                |         |         |         |         |         |         |

| Total Percent    | 0% | 0% | 0%   | 0%   | 0%   | 0% |
|------------------|----|----|------|------|------|----|
| Total Enrolled   | 0  | 0  | 0    | 0    | 0    | 0  |
| Pacific Islander |    |    |      |      |      |    |
| Success          | 0% | 0% | 0%   | 0%   | 0%   | 0% |
| Non-Success      | 0% | 0% | 0%   | 0%   | 0%   | 0% |
| Withdrawal       | 0% | 0% | 0%   | 0%   | 0%   | 0% |
| Total Percent    | 0% | 0% | 0%   | 0%   | 0%   | 0% |
| Total Enrolled   | 0  | 0  | 0    | 0    | 0    | 0  |
| White            |    |    |      |      |      |    |
| Success          | 0% | 0% | 100% | 50%  | 100% | 0% |
| Non-Success      | 0% | 0% | 0%   | 0%   | 0%   | 0% |
| Withdrawal       | 0% | 0% | 0%   | 50%  | 0%   | 0% |
| Total Percent    | 0% | 0% | 100% | 100% | 100% | 0% |
| Total Enrolled   | 0  | 0  | 2    | 2    | 1    | 0  |