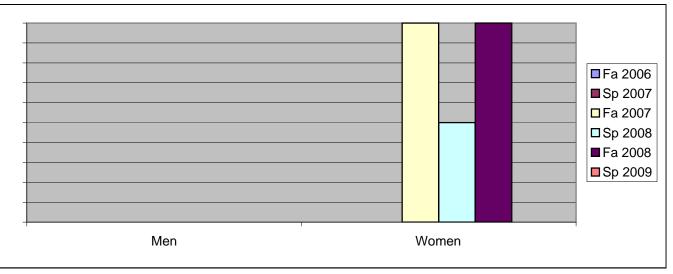

## Chabot Success Rates By Gender and Semester Course: ART 4910

|                | Fa 2006 | Sp 2007 | Fa 2007 | Sp 2008 | Fa 2008 | Sp 2009 |
|----------------|---------|---------|---------|---------|---------|---------|
| Men            |         | -       |         | -       |         | -       |
| Success        | 0%      | 0%      | 0%      | 0%      | 0%      | 0%      |
| Non-Success    | 0%      | 0%      | 0%      | 0%      | 0%      | 0%      |
| Withdrawal     | 0%      | 0%      | 0%      | 0%      | 0%      | 0%      |
| Total Percent  | 0%      | 0%      | 0%      | 0%      | 0%      | 0%      |
| Total Enrolled | 0       | 0       | 0       | 0       | 0       | 0       |
| Women          |         |         |         |         |         |         |
| Success        | 0%      | 0%      | 100%    | 50%     | 100%    | 0%      |
| Non-Success    | 0%      | 0%      | 0%      | 0%      | 0%      | 0%      |
| Withdrawal     | 0%      | 0%      | 0%      | 50%     | 0%      | 0%      |
| Total Percent  | 0%      | 0%      | 100%    | 100%    | 100%    | 0%      |
| Total Enrolled | 0       | 0       | 2       | 2       | 1       | 0       |