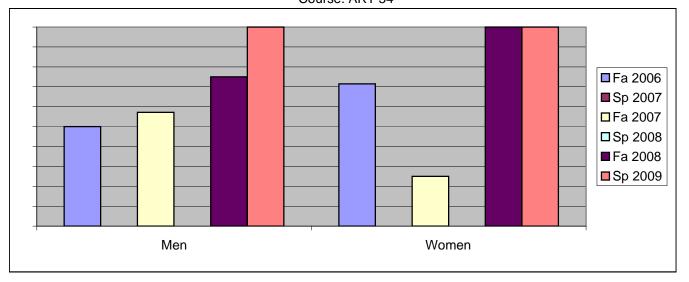

Chabot Success Rates By Gender and Semester Course: ART 54

|                | Fa 2006 | Sp 2007 | Fa 2007 | Sp 2008 | Fa 2008 | Sp 2009 |
|----------------|---------|---------|---------|---------|---------|---------|
| Men            |         | •       |         | ·       |         | ·       |
| Success        | 50%     | 0%      | 57%     | 0%      | 75%     | 100%    |
| Non-Success    | 0%      | 0%      | 0%      | 0%      | 0%      | 0%      |
| Withdrawal     | 50%     | 0%      | 43%     | 0%      | 25%     | 0%      |
| Total Percent  | 100%    | 0%      | 100%    | 0%      | 100%    | 100%    |
| Total Enrolled | 2       | 0       | 7       | 0       | 4       | 3       |
| Women          |         |         |         |         |         |         |
| Success        | 71%     | 0%      | 25%     | 0%      | 100%    | 100%    |
| Non-Success    | 0%      | 0%      | 0%      | 0%      | 0%      | 0%      |
| Withdrawal     | 29%     | 0%      | 75%     | 0%      | 0%      | 0%      |
| Total Percent  | 100%    | 0%      | 100%    | 0%      | 100%    | 100%    |
| Total Enrolled | 7       | 0       | 4       | 0       | 2       | 1       |