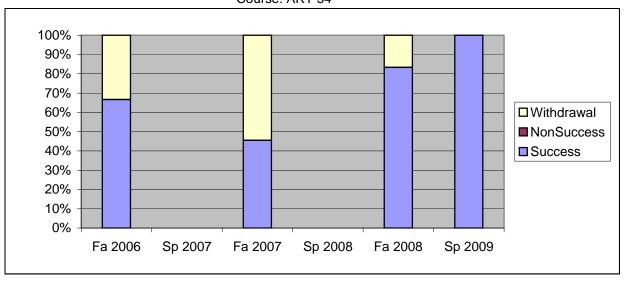

Chabot Success, Non-Success, and Withdrawal Rates By Semester Course: ART 54

|                | Fa 2006 | Sp 2007 | Fa 2007 | Sp 2008 | Fa 2008 | Sp 2009 |
|----------------|---------|---------|---------|---------|---------|---------|
| Success        | 67%     | 0%      | 45%     | 0%      | 83%     | 100%    |
| Non-Success    | 0%      | 0%      | 0%      | 0%      | 0%      | 0%      |
| Withdrawal     | 33%     | 0%      | 55%     | 0%      | 17%     | 0%      |
| Total Percent  | 100%    | 0%      | 100%    | 0%      | 100%    | 100%    |
| Total Enrolled | 9       | 0       | 11      | 0       | 6       | 4       |