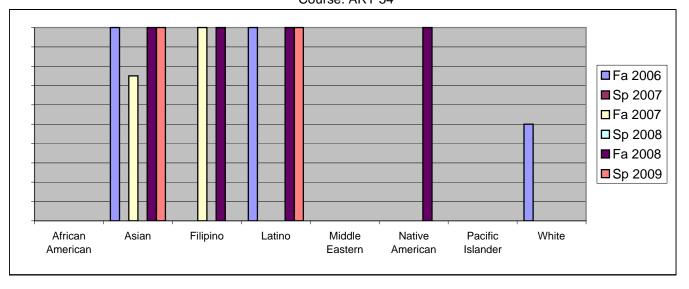

Chabot Success Rates By Ethnicity and Semester Course: ART 54

|           |                | Fa 2006 | Sp 2007 | Fa 2007 | Sp 2008 | Fa 2008 | Sp 2009 |
|-----------|----------------|---------|---------|---------|---------|---------|---------|
| African A | merican        |         |         |         |         |         |         |
|           | Success        | 0%      | 0%      | 0%      | 0%      | 0%      | 0%      |
|           | Non-Success    | 0%      | 0%      | 0%      | 0%      | 0%      | 0%      |
|           | Withdrawal     | 0%      | 0%      | 100%    | 0%      | 0%      | 0%      |
|           | Total Percent  | 0%      | 0%      | 100%    | 0%      | 0%      | 0%      |
|           | Total Enrolled | 0       | 0       | 1       | 0       | 0       | 0       |
| Asian     |                |         |         |         |         |         |         |
|           | Success        | 100%    | 0%      | 75%     | 0%      | 100%    | 100%    |
|           | Non-Success    | 0%      | 0%      | 0%      | 0%      | 0%      | 0%      |
|           | Withdrawal     | 0%      | 0%      | 25%     | 0%      | 0%      | 0%      |
|           | Total Percent  | 100%    | 0%      | 100%    | 0%      | 100%    | 100%    |
|           | Total Enrolled | 1       | 0       | 4       | 0       | 2       | 1       |
| Filipino  |                |         |         |         |         |         |         |
|           | Success        | 0%      | 0%      | 100%    | 0%      | 100%    | 0%      |
|           | Non-Success    | 0%      | 0%      | 0%      | 0%      | 0%      | 0%      |
|           | Withdrawal     | 100%    | 0%      | 0%      | 0%      | 0%      | 0%      |
|           | Total Percent  | 100%    | 0%      | 100%    | 0%      | 100%    | 0%      |
|           | Total Enrolled | 1       | 0       | 2       | 0       | 1       | 0       |
| Latino    |                |         |         |         |         |         |         |
|           | Success        | 100%    | 0%      | 0%      | 0%      | 100%    | 100%    |
|           | Non-Success    | 0%      | 0%      | 0%      | 0%      | 0%      | 0%      |
|           | Withdrawal     | 0%      | 0%      | 100%    | 0%      | 0%      | 0%      |
|           | Total Percent  | 100%    | 0%      | 100%    | 0%      | 100%    | 100%    |
|           | Total Enrolled | 2       | 0       | 2       | 0       | 1       | 1       |
| Middle E  | astern         |         |         |         |         |         |         |
|           | Success        | 0%      | 0%      | 0%      | 0%      | 0%      | 0%      |
|           | Non-Success    | 0%      | 0%      | 0%      | 0%      | 0%      | 0%      |
|           | Withdrawal     | 0%      | 0%      | 0%      | 0%      | 0%      | 0%      |
|           | Total Percent  | 0%      | 0%      | 0%      | 0%      | 0%      | 0%      |
|           | Total Enrolled | 0       | 0       | 0       | 0       | 0       | 0       |
| Native A  | merican        |         |         |         |         |         |         |
|           | Success        | 0%      | 0%      | 0%      | 0%      | 100%    | 0%      |
|           | Non-Success    | 0%      | 0%      | 0%      | 0%      | 0%      | 0%      |
|           | Withdrawal     | 0%      | 0%      | 0%      | 0%      | 0%      | 0%      |
|           |                |         |         |         |         |         |         |

|            | Total Percent          | 0%              | 0%             | 0%             | 0%             | 100%           | 0%       |
|------------|------------------------|-----------------|----------------|----------------|----------------|----------------|----------|
|            | Total Enrolled         | 0               | 0              | 0              | 0              | 1              | 0        |
| Pacific Is | slander                |                 |                |                |                |                |          |
|            | Success                | 0%              | 0%             | 0%             | 0%             | 0%             | 0%       |
|            | Non-Success            | 0%              | 0%             | 0%             | 0%             | 0%             | 0%       |
|            | Withdrawal             | 0%              | 0%             | 0%             | 0%             | 0%             | 0%       |
|            | Total Percent          | 0%              | 0%             | 0%             | 0%             | 0%             | 0%       |
|            |                        |                 |                |                |                |                |          |
|            | Total Enrolled         | 0               | 0              | 0              | 0              | 0              | 0        |
| White      | Total Enrolled         | 0               | 0              | 0              | 0              | 0              | 0        |
| White      | Total Enrolled Success | <b>0</b><br>50% | <b>0</b><br>0% | <b>0</b><br>0% | <b>0</b><br>0% | <b>0</b><br>0% | <b>0</b> |
| White      |                        |                 | -              | -              | -              | -              | -        |
| White      | Success                | 50%             | 0%             | 0%             | 0%             | 0%             | 0%       |
| White      | Success<br>Non-Success | 50%<br>0%       | 0%<br>0%       | 0%<br>0%       | 0%<br>0%       | 0%<br>0%       | 0%<br>0% |