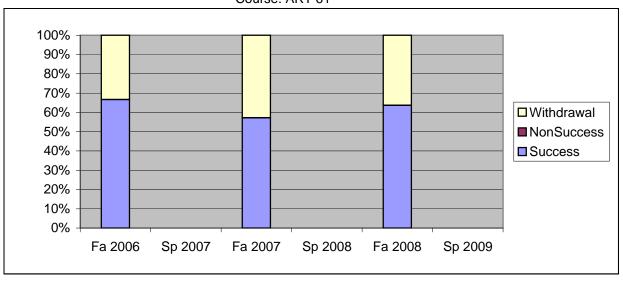

Chabot Success, Non-Success, and Withdrawal Rates By Semester Course: ART 61

|                | Fa 2006 | Sp 2007 | Fa 2007 | Sp 2008 | Fa 2008 | Sp 2009 |
|----------------|---------|---------|---------|---------|---------|---------|
| Success        | 67%     | 0%      | 57%     | 0%      | 64%     | 0%      |
| Non-Success    | 0%      | 0%      | 0%      | 0%      | 0%      | 0%      |
| Withdrawal     | 33%     | 0%      | 43%     | 0%      | 36%     | 0%      |
| Total Percent  | 100%    | 0%      | 100%    | 0%      | 100%    | 0%      |
| Total Enrolled | 9       | 0       | 7       | 0       | 11      | 0       |