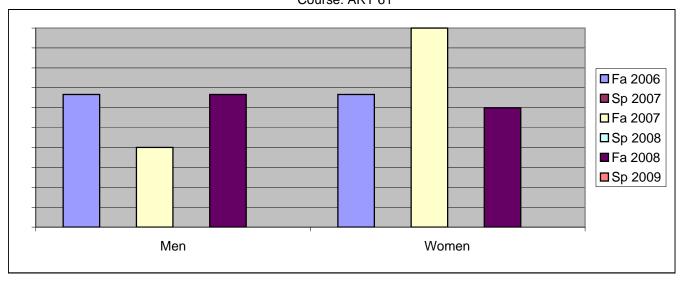

Chabot Success Rates By Gender and Semester Course: ART 61

|                | Fa 2006 | Sp 2007 | Fa 2007 | Sp 2008 | Fa 2008 | Sp 2009 |
|----------------|---------|---------|---------|---------|---------|---------|
| Men            |         | •       |         | •       |         | •       |
| Success        | 67%     | 0%      | 40%     | 0%      | 67%     | 0%      |
| Non-Success    | 0%      | 0%      | 0%      | 0%      | 0%      | 0%      |
| Withdrawal     | 33%     | 0%      | 60%     | 0%      | 33%     | 0%      |
| Total Percent  | 100%    | 0%      | 100%    | 0%      | 100%    | 0%      |
| Total Enrolled | 3       | 0       | 5       | 0       | 6       | 0       |
| Women          |         |         |         |         |         |         |
| Success        | 67%     | 0%      | 100%    | 0%      | 60%     | 0%      |
| Non-Success    | 0%      | 0%      | 0%      | 0%      | 0%      | 0%      |
| Withdrawal     | 33%     | 0%      | 0%      | 0%      | 40%     | 0%      |
| Total Percent  | 100%    | 0%      | 100%    | 0%      | 100%    | 0%      |
| Total Enrolled | 6       | 0       | 2       | 0       | 5       | 0       |