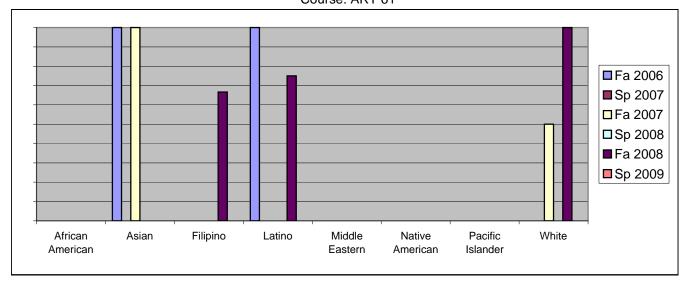

Chabot Success Rates By Ethnicity and Semester Course: ART 61

|           |                | Fa 2006 | Sp 2007 | Fa 2007 | Sp 2008 | Fa 2008 | Sp 2009 |
|-----------|----------------|---------|---------|---------|---------|---------|---------|
| African A | merican        |         |         |         |         |         |         |
|           | Success        | 0%      |         |         | 0%      |         |         |
|           | Non-Success    | 0%      |         |         | 0%      |         |         |
|           | Withdrawal     | 0%      | 0%      | 0%      | 0%      | 0%      | 0%      |
|           | Total Percent  | 0%      |         |         |         |         | 0%      |
|           | Total Enrolled | 0       | 0       | 0       | 0       | 0       | 0       |
| Asian     |                |         |         |         |         |         |         |
|           | Success        | 100%    |         |         | 0%      |         |         |
|           | Non-Success    | 0%      | 0%      |         | 0%      |         |         |
|           | Withdrawal     | 0%      | 0%      | 0%      | 0%      | 100%    | 0%      |
|           | Total Percent  | 100%    | 0%      | 100%    | 0%      | 100%    | 0%      |
|           | Total Enrolled | 3       | 0       | 1       | 0       | 2       | 0       |
| Filipino  |                |         |         |         |         |         |         |
|           | Success        | 0%      | 0%      | 0%      | 0%      | 67%     | 0%      |
|           | Non-Success    | 0%      | 0%      | 0%      | 0%      | 0%      | 0%      |
|           | Withdrawal     | 0%      | 0%      | 100%    | 0%      | 33%     | 0%      |
|           | Total Percent  | 0%      | 0%      | 100%    | 0%      | 100%    | 0%      |
|           | Total Enrolled | 0       | 0       | 1       | 0       | 3       | 0       |
| Latino    |                |         |         |         |         |         |         |
|           | Success        | 100%    | 0%      | 0%      | 0%      | 75%     | 0%      |
|           | Non-Success    | 0%      | 0%      | 0%      | 0%      | 0%      | 0%      |
|           | Withdrawal     | 0%      | 0%      | 0%      | 0%      | 25%     | 0%      |
|           | Total Percent  | 100%    | 0%      | 0%      | 0%      | 100%    | 0%      |
|           | Total Enrolled | 2       | 0       | 0       | 0       | 4       | 0       |
| Middle E  | astern         |         |         |         |         |         |         |
|           | Success        | 0%      | 0%      | 0%      | 0%      | 0%      | 0%      |
|           | Non-Success    | 0%      | 0%      | 0%      | 0%      | 0%      | 0%      |
|           | Withdrawal     | 0%      | 0%      | 0%      | 0%      | 0%      | 0%      |
|           | Total Percent  | 0%      | 0%      | 0%      | 0%      | 0%      | 0%      |
|           | Total Enrolled | 0       | 0       | 0       | 0       | 0       | 0       |
| Native Ar | merican        |         |         |         |         |         |         |
|           | Success        | 0%      | 0%      | 0%      | 0%      | 0%      | 0%      |
|           | Non-Success    | 0%      | 0%      | 0%      | 0%      | 0%      | 0%      |
|           | Withdrawal     | 0%      | 0%      | 0%      | 0%      | 0%      | 0%      |
|           |                |         |         |         |         |         |         |

|            | Total Percent          | 0%       | 0%       | 0%        | 0%       | 0%         | 0%       |
|------------|------------------------|----------|----------|-----------|----------|------------|----------|
|            | Total Enrolled         | 0        | 0        | 0         | 0        | 0          | 0        |
| Pacific Is | lander                 |          |          |           |          |            |          |
|            | Success                | 0%       | 0%       | 0%        | 0%       | 0%         | 0%       |
|            | Non-Success            | 0%       | 0%       | 0%        | 0%       | 0%         | 0%       |
|            | Withdrawal             | 0%       | 0%       | 0%        | 0%       | 0%         | 0%       |
|            | Total Percent          | 0%       | 0%       | 0%        | 0%       | 0%         | 0%       |
|            | Total Enrolled         | 0        | 0        | 0         | 0        | 0          | 0        |
| White      |                        |          |          |           |          |            |          |
| wnite      |                        |          |          |           |          |            |          |
| wnite      | Success                | 0%       | 0%       | 50%       | 0%       | 100%       | 0%       |
| white      | Success<br>Non-Success | 0%<br>0% | 0%<br>0% | 50%<br>0% | 0%<br>0% | 100%<br>0% | 0%<br>0% |
| wnite      |                        |          |          |           |          |            |          |
| wnite      | Non-Success            | 0%       | 0%       | 0%        | 0%       | 0%         | 0%       |