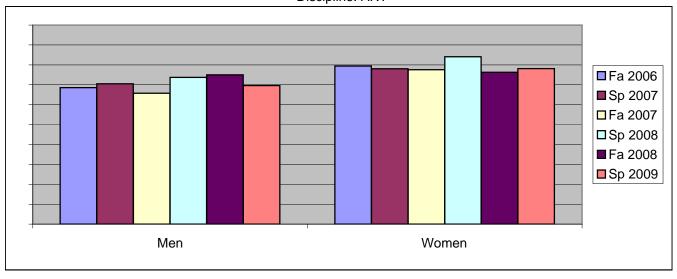

Chabot Success Rates By Gender and Semester Discipline: ART

|                | Fa 2006 | Sp 2007 | Fa 2007 | Sp 2008 | Fa 2008 | Sp 2009 |
|----------------|---------|---------|---------|---------|---------|---------|
| Men            |         |         |         |         |         |         |
| Success        | 69%     | 71%     | 66%     | 74%     | 75%     | 70%     |
| Non-Success    | 10%     | 12%     | 8%      | 8%      | 7%      | 14%     |
| Withdrawal     | 21%     | 18%     | 26%     | 19%     | 18%     | 16%     |
| Total Percent  | 100%    | 100%    | 100%    | 100%    | 100%    | 100%    |
| Total Enrolled | 363     | 356     | 225     | 194     | 240     | 250     |
| Women          |         |         |         |         |         |         |
| Success        | 79%     | 78%     | 78%     | 84%     | 76%     | 78%     |
| Non-Success    | 7%      | 7%      | 5%      | 4%      | 7%      | 6%      |
| Withdrawal     | 13%     | 15%     | 17%     | 12%     | 16%     | 16%     |
| Total Percent  | 100%    | 100%    | 100%    | 100%    | 100%    | 100%    |
| Total Enrolled | 511     | 492     | 285     | 277     | 291     | 316     |