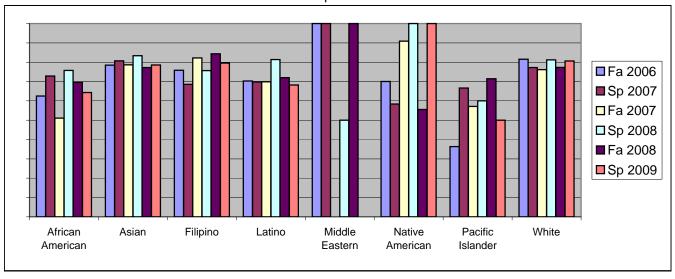

Chabot Success Rates By Ethnicity and Semester Discipline: ART

|                |                | Fa 2006 | Sp 2007 | Fa 2007 | Sp 2008 | Fa 2008 | Sp 2009 |
|----------------|----------------|---------|---------|---------|---------|---------|---------|
| African A      | merican        |         |         |         |         |         |         |
|                | Success        | 63%     | 73%     | 51%     | 76%     | 70%     | 64%     |
|                | Non-Success    | 11%     | 7%      | 11%     | 6%      | 11%     | 19%     |
|                | Withdrawal     | 26%     | 20%     | 38%     | 18%     | 20%     | 17%     |
|                | Total Percent  | 100%    | 100%    | 100%    | 100%    | 100%    | 100%    |
|                | Total Enrolled | 72      | 81      | 47      | 33      | 46      | 42      |
| Asian          |                |         |         |         |         |         |         |
|                | Success        | 79%     | 81%     | 79%     | 83%     | 77%     | 79%     |
|                | Non-Success    | 10%     | 8%      | 6%      | 4%      | 3%      | 10%     |
|                | Withdrawal     | 12%     | 11%     | 16%     | 13%     | 19%     | 11%     |
|                | Total Percent  | 100%    | 100%    | 100%    | 100%    | 100%    | 100%    |
|                | Total Enrolled | 200     | 192     | 89      | 84      | 88      | 98      |
| Filipino       |                |         |         |         |         |         |         |
|                | Success        | 76%     | 69%     | 82%     | 76%     | 84%     | 80%     |
|                | Non-Success    | 12%     | 13%     | 4%      | 8%      | 6%      | 12%     |
|                | Withdrawal     | 12%     | 18%     | 13%     | 16%     | 10%     | 8%      |
|                | Total Percent  | 100%    | 100%    | 100%    | 100%    | 100%    | 100%    |
|                | Total Enrolled | 91      | 89      | 45      | 37      | 51      | 49      |
| Latino         |                |         |         |         |         |         |         |
|                | Success        | 70%     | 70%     | 70%     | 81%     | 72%     | 68%     |
|                | Non-Success    | 11%     | 9%      | 9%      | 7%      | 8%      | 13%     |
|                | Withdrawal     | 19%     | 21%     | 21%     | 12%     | 20%     | 18%     |
|                | Total Percent  | 100%    | 100%    | 100%    | 100%    | 100%    | 100%    |
|                | Total Enrolled | 185     | 195     | 126     | 118     | 150     | 173     |
| Middle Eastern |                |         |         |         |         |         |         |
|                | Success        | 100%    | 100%    | 0%      | 50%     | 100%    | 0%      |
|                | Non-Success    | 0%      | 0%      | 0%      | 50%     | 0%      | 0%      |
|                | Withdrawal     | 0%      | 0%      | 0%      | 0%      | 0%      | 0%      |
|                |                |         |         |         |         |         |         |

|           | Total Percent  | 100% | 100% | 0%   | 100% | 100% | 0%   |
|-----------|----------------|------|------|------|------|------|------|
|           | Total Enrolled | 4    | 2    | 0    | 2    | 1    | 0    |
| Native A  | merican        |      |      |      |      |      |      |
|           | Success        | 70%  | 58%  | 91%  | 100% | 56%  | 100% |
|           | Non-Success    | 20%  | 8%   | 0%   | 0%   | 22%  | 0%   |
|           | Withdrawal     | 10%  | 33%  | 9%   | 0%   | 22%  | 0%   |
|           | Total Percent  | 100% | 100% | 100% | 100% | 100% | 100% |
|           | Total Enrolled | 10   | 12   | 11   | 7    | 9    | 9    |
| Pacific I | slander        |      |      |      |      |      |      |
|           | Success        | 36%  | 67%  | 57%  | 60%  | 71%  | 50%  |
|           | Non-Success    | 18%  | 33%  | 29%  | 0%   | 0%   | 25%  |
|           | Withdrawal     | 45%  | 0%   | 14%  | 40%  | 29%  | 25%  |
|           | Total Percent  | 100% | 100% | 100% | 100% | 100% | 100% |
|           | Total Enrolled | 22   | 12   | 7    | 5    | 7    | 4    |
| White     |                |      |      |      |      |      |      |
|           | Success        | 82%  | 77%  | 76%  | 81%  | 77%  | 81%  |
|           | Non-Success    | 3%   | 8%   | 6%   | 5%   | 6%   | 4%   |
|           | Withdrawal     | 16%  | 15%  | 18%  | 14%  | 16%  | 16%  |
|           | Total Percent  | 100% | 100% | 100% | 100% | 100% | 100% |
|           | Total Enrolled | 200  | 198  | 126  | 128  | 128  | 134  |