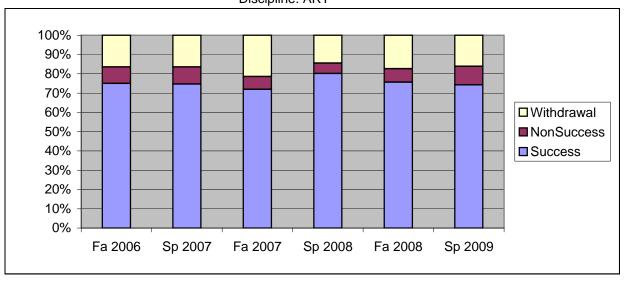

Chabot Success, Non-Success, and Withdrawal Rates By Semester Discipline: ART

|                | Fa 2006 | Sp 2007 | Fa 2007 | Sp 2008 | Fa 2008 | Sp 2009 |
|----------------|---------|---------|---------|---------|---------|---------|
| Success        | 75%     | 75%     | 72%     | 80%     | 76%     | 74%     |
| Non-Success    | 9%      | 9%      | 7%      | 5%      | 7%      | 10%     |
| Withdrawal     | 16%     | 16%     | 21%     | 14%     | 17%     | 16%     |
| Total Percent  | 100%    | 100%    | 100%    | 100%    | 100%    | 100%    |
| Total Enrolled | 890     | 866     | 527     | 484     | 542     | 579     |