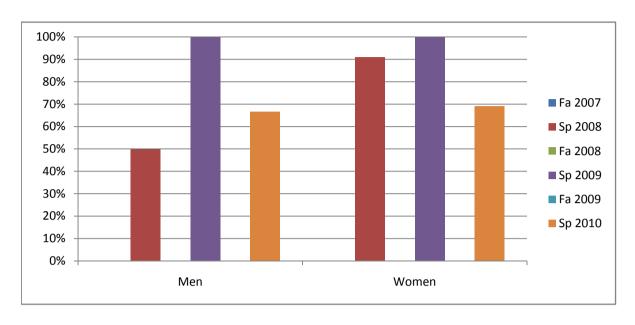

Chabot Success Rates By Gender and Semester Course: ART 11

|                | Fa 2007 | Sp 2008 | Fa 2008 | Sp 2009 | Fa 2009 | Sp 2010 |
|----------------|---------|---------|---------|---------|---------|---------|
| Men            |         | •       |         | •       |         | •       |
| Success        | 0%      | 50%     | 0%      | 100%    | 0%      | 67%     |
| Non-Success    | 0%      | 38%     | 0%      | 0%      | 0%      | 11%     |
| Withdrawal     | 0%      | 13%     | 0%      | 0%      | 0%      | 22%     |
| Total Percent  | 0%      | 100%    | 0%      | 100%    | 0%      | 100%    |
| Total Enrolled | 0       | 8       | 0       | 12      | 0       | 9       |
| Women          |         |         |         |         |         |         |
| Success        | 0%      | 91%     | 0%      | 100%    | 0%      | 69%     |
| Non-Success    | 0%      | 0%      | 0%      | 0%      | 0%      | 23%     |
| Withdrawal     | 0%      | 9%      | 0%      | 0%      | 0%      | 8%      |
| Total Percent  | 0%      | 100%    | 0%      | 100%    | 0%      | 100%    |
| Total Enrolled | 0       | 11      | 0       | 15      | 0       | 13      |