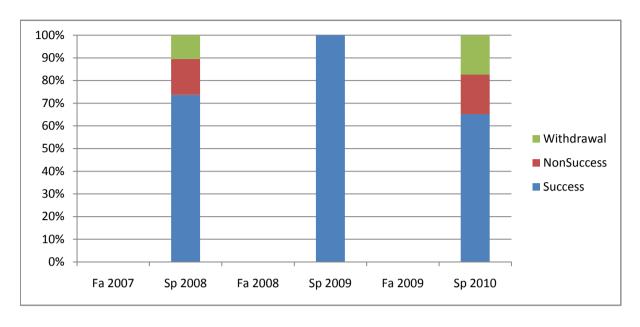

Chabot Success, Non-Success, and Withdrawal Rates By Semester Course: ART 11

|                | Fa 2007 | Sp 2008 | Fa 2008 | Sp 2009 | Fa 2009 | Sp 2010 |
|----------------|---------|---------|---------|---------|---------|---------|
| Success        | 0%      | 74%     | 0%      | 100%    | 0%      | 65%     |
| Non-Success    | 0%      | 16%     | 0%      | 0%      | 0%      | 17%     |
| Withdrawal     | 0%      | 11%     | 0%      | 0%      | 0%      | 17%     |
| Total Percent  | 0%      | 100%    | 0%      | 100%    | 0%      | 100%    |
| Total Enrolled | 0       | 19      | 0       | 27      | 0       | 23      |