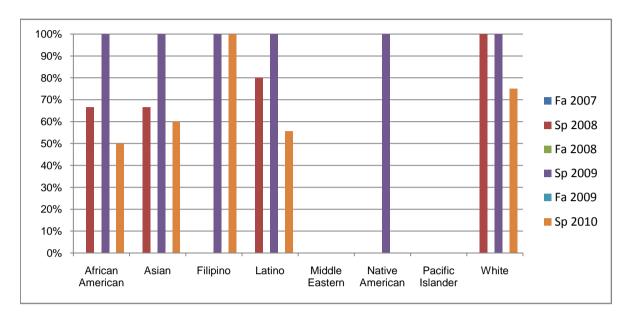

Chabot Success Rates By Ethnicity and Semester Course: ART 11

|            |                | Fa 2007 | Sp 2008 | Fa 2008 | Sp 2009 | Fa 2009 | Sp 2010 |
|------------|----------------|---------|---------|---------|---------|---------|---------|
| African Ar | merican        |         |         |         |         |         |         |
|            | Success        | 0%      | 67%     | 0%      | 100%    | 0%      | 50%     |
|            | Non-Success    | 0%      | 0%      | 0%      | 0%      | 0%      | 0%      |
|            | Withdrawal     | 0%      | 33%     | 0%      | 0%      | 0%      | 50%     |
|            | Total Percent  | 0%      | 100%    | 0%      | 100%    | 0%      | 100%    |
|            | Total Enrolled | 0       | 3       | 0       | 6       | 0       | 2       |
| Asian      |                |         |         |         |         |         |         |
|            | Success        | 0%      | 67%     | 0%      | 100%    | 0%      | 60%     |
|            | Non-Success    | 0%      | 0%      | 0%      | 0%      | 0%      | 20%     |
|            | Withdrawal     | 0%      | 33%     | 0%      | 0%      | 0%      | 20%     |
|            | Total Percent  | 0%      | 100%    | 0%      | 100%    | 0%      | 100%    |
|            | Total Enrolled | 0       | 3       | 0       | 7       | 0       | 5       |
| Filipino   |                |         |         |         |         |         |         |
|            | Success        | 0%      | 0%      | 0%      | 100%    | 0%      | 100%    |
|            | Non-Success    | 0%      | 0%      | 0%      | 0%      | 0%      | 0%      |
|            | Withdrawal     | 0%      | 0%      | 0%      | 0%      | 0%      | 0%      |
|            | Total Percent  | 0%      |         |         |         | 0%      | 100%    |
|            | Total Enrolled | 0       | 0       | 0       | 5       | 0       | 1       |
| Latino     |                |         |         |         |         |         |         |
|            | Success        | 0%      | 80%     |         | 100%    | 0%      | 56%     |
|            | Non-Success    | 0%      | 20%     |         | 0%      | 0%      | 33%     |
|            | Withdrawal     | 0%      | 0%      | 0%      | 0%      | 0%      | 11%     |
|            | Total Percent  | 0%      |         | 0%      | 100%    | 0%      | 100%    |
|            | Total Enrolled | 0       | 5       | 0       | 6       | 0       | 9       |
| Middle Ea  | stern          |         |         |         |         |         |         |
|            | Success        | 0%      | 0%      |         | 0%      |         | 0%      |
|            | Non-Success    | 0%      | 0%      | 0%      | 0%      | 0%      | 0%      |
|            | Withdrawal     | 0%      | 0%      | 0%      | 0%      | 0%      | 0%      |

|            | Total Percent  | 0% | 0%   | 0% | 0%   | 0% | 0%   |
|------------|----------------|----|------|----|------|----|------|
|            | Total Enrolled | 0  | 0    | 0  | 0    | 0  | 0    |
| Native Ar  | nerican        |    |      |    |      |    |      |
|            | Success        | 0% | 0%   | 0% | 100% | 0% | 0%   |
|            | Non-Success    | 0% | 0%   | 0% | 0%   | 0% | 0%   |
|            | Withdrawal     | 0% | 0%   | 0% | 0%   | 0% | 0%   |
|            | Total Percent  | 0% | 0%   | 0% | 100% | 0% | 0%   |
|            | Total Enrolled | 0  | 0    | 0  | 1    | 0  | 0    |
| Pacific Is | lander         |    |      |    |      |    |      |
|            | Success        | 0% | 0%   | 0% | 0%   | 0% | 0%   |
|            | Non-Success    | 0% | 0%   | 0% | 0%   | 0% | 0%   |
|            | Withdrawal     | 0% | 0%   | 0% | 0%   | 0% | 0%   |
|            | Total Percent  | 0% | 0%   | 0% | 0%   | 0% | 0%   |
|            | Total Enrolled | 0  | 0    | 0  | 0    | 0  | 0    |
| White      |                |    |      |    |      |    |      |
|            | Success        | 0% | 100% | 0% | 100% | 0% | 75%  |
|            | Non-Success    | 0% | 0%   | 0% | 0%   | 0% | 0%   |
|            | Withdrawal     | 0% | 0%   | 0% | 0%   | 0% | 25%  |
|            | Total Percent  | 0% | 100% | 0% | 100% | 0% | 100% |
|            | Total Enrolled | 0  | 4    | 0  | 2    | 0  | 4    |