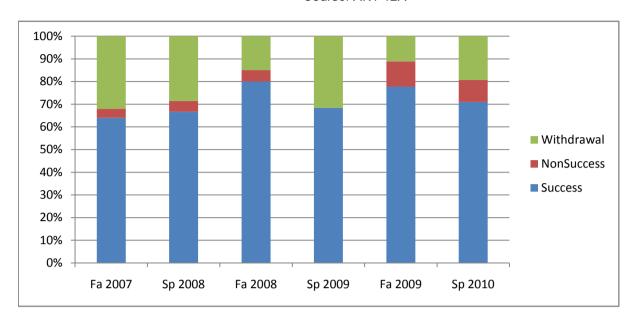

Chabot Success, Non-Success, and Withdrawal Rates By Semester Course: ART 12A

|                | Fa 2007 | Sp 2008 | Fa 2008 | Sp 2009 | Fa 2009 | Sp 2010 |
|----------------|---------|---------|---------|---------|---------|---------|
| Success        | 64%     | 67%     | 80%     | 68%     | 78%     | 71%     |
| Non-Success    | 4%      | 5%      | 5%      | 0%      | 11%     | 10%     |
| Withdrawal     | 32%     | 29%     | 15%     | 32%     | 11%     | 19%     |
| Total Percent  | 100%    | 100%    | 100%    | 100%    | 100%    | 100%    |
| Total Enrolled | 25      | 21      | 20      | 19      | 27      | 31      |