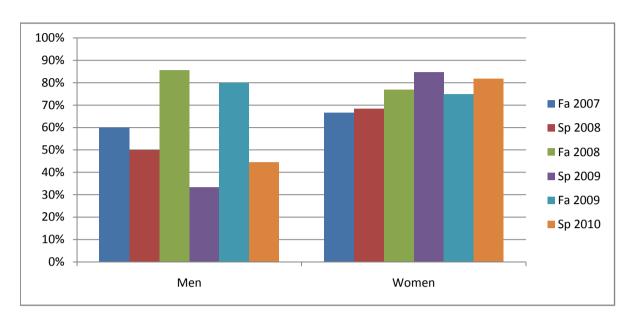

Chabot Success Rates By Gender and Semester Course: ART 12A

|                | Fa 2007 | Sp 2008 | Fa 2008 | Sp 2009 | Fa 2009 | Sp 2010 |
|----------------|---------|---------|---------|---------|---------|---------|
| Men            |         | •       |         | •       |         |         |
| Success        | 60%     | 50%     | 86%     | 33%     | 80%     | 44%     |
| Non-Success    | 0%      | 0%      | 0%      | 0%      | 20%     | 11%     |
| Withdrawal     | 40%     | 50%     | 14%     | 67%     | 0%      | 44%     |
| Total Percent  | 100%    | 100%    | 100%    | 100%    | 100%    | 100%    |
| Total Enrolled | 5       | 2       | 7       | 6       | 10      | 9       |
| Women          |         |         |         |         |         |         |
| Success        | 67%     | 68%     | 77%     | 85%     | 75%     | 82%     |
| Non-Success    | 6%      | 5%      | 8%      | 0%      | 6%      | 9%      |
| Withdrawal     | 28%     | 26%     | 15%     | 15%     | 19%     | 9%      |
| Total Percent  | 100%    | 100%    | 100%    | 100%    | 100%    | 100%    |
| Total Enrolled | 18      | 19      | 13      | 13      | 16      | 22      |