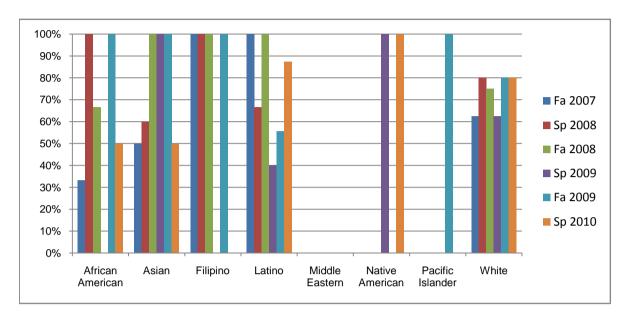

Chabot Success Rates By Ethnicity and Semester Course: ART 12A

|                |                | Fa 2007 | Sp 2008 | Fa 2008 | Sp 2009 | Fa 2009 | Sp 2010 |
|----------------|----------------|---------|---------|---------|---------|---------|---------|
| African Ar     | merican        |         |         |         |         |         |         |
|                | Success        | 33%     | 100%    | 67%     | 0%      | 100%    | 50%     |
|                | Non-Success    | 33%     | 0%      | 0%      | 0%      | 0%      | 50%     |
|                | Withdrawal     | 33%     | 0%      | 33%     | 0%      | 0%      | 0%      |
|                | Total Percent  | 100%    | 100%    | 100%    | 0%      | 100%    | 100%    |
|                | Total Enrolled | 3       | 1       | 3       | 0       | 1       | 2       |
| Asian          |                |         |         |         |         |         |         |
|                | Success        | 50%     | 60%     | 100%    | 100%    | 100%    | 50%     |
|                | Non-Success    | 0%      | 0%      | 0%      | 0%      | 0%      | 0%      |
|                | Withdrawal     | 50%     | 40%     | 0%      | 0%      | 0%      | 50%     |
|                | Total Percent  | 100%    | 100%    | 100%    | 100%    | 100%    | 100%    |
|                | Total Enrolled | 4       | 5       | 2       | 4       | 6       | 6       |
| Filipino       |                |         |         |         |         |         |         |
|                | Success        | 100%    | 100%    | 100%    | 0%      | 100%    | 0%      |
|                | Non-Success    | 0%      | 0%      | 0%      | 0%      | 0%      | 0%      |
|                | Withdrawal     | 0%      | 0%      | 0%      | 0%      | 0%      | 100%    |
|                | Total Percent  | 100%    | 100%    | 100%    | 0%      | 100%    | 100%    |
|                | Total Enrolled | 2       | 1       | 1       | 0       | 2       | 1       |
| Latino         |                |         |         |         |         |         |         |
|                | Success        | 100%    | 67%     | 100%    | 40%     | 56%     | 88%     |
|                | Non-Success    | 0%      | 17%     | 0%      | 0%      | 22%     | 0%      |
|                | Withdrawal     | 0%      | 17%     | 0%      | 60%     | 22%     | 13%     |
|                | Total Percent  | 100%    | 100%    | 100%    | 100%    | 100%    | 100%    |
|                | Total Enrolled | 2       | 6       | 4       | 5       | 9       | 8       |
| Middle Eastern |                |         |         |         |         |         |         |
|                | Success        | 0%      | 0%      | 0%      | 0%      | 0%      | 0%      |
|                | Non-Success    | 0%      | 0%      | 0%      | 0%      | 0%      | 0%      |
|                | Withdrawal     | 0%      | 0%      | 0%      | 0%      | 0%      | 0%      |

|            | Total Percent  | 0%   | 0%   | 0%   | 0%   | 0%   | 0%   |
|------------|----------------|------|------|------|------|------|------|
|            | Total Enrolled | 0    | 0    | 0    | 0    | 0    | 0    |
| Native Ar  | nerican        |      |      |      |      |      |      |
|            | Success        | 0%   | 0%   | 0%   | 100% | 0%   | 100% |
|            | Non-Success    | 0%   | 0%   | 0%   | 0%   | 0%   | 0%   |
|            | Withdrawal     | 0%   | 0%   | 0%   | 0%   | 100% | 0%   |
|            | Total Percent  | 0%   | 0%   | 0%   | 100% | 100% | 100% |
|            | Total Enrolled | 0    | 0    | 0    | 1    | 1    | 1    |
| Pacific Is | lander         |      |      |      |      |      |      |
|            | Success        | 0%   | 0%   | 0%   | 0%   | 100% | 0%   |
|            | Non-Success    | 0%   | 0%   | 0%   | 0%   | 0%   | 0%   |
|            | Withdrawal     | 0%   | 0%   | 0%   | 0%   | 0%   | 0%   |
|            | Total Percent  | 0%   | 0%   | 0%   | 0%   | 100% | 0%   |
|            | Total Enrolled | 0    | 0    | 0    | 0    | 1    | 0    |
| White      |                |      |      |      |      |      |      |
|            | Success        | 63%  | 80%  | 75%  | 63%  | 80%  | 80%  |
|            | Non-Success    | 0%   | 0%   | 25%  | 0%   | 20%  | 20%  |
|            | Withdrawal     | 38%  | 20%  | 0%   | 38%  | 0%   | 0%   |
|            | Total Percent  | 100% | 100% | 100% | 100% | 100% | 100% |
|            | Total Enrolled | 8    | 5    | 4    | 8    | 5    | 10   |