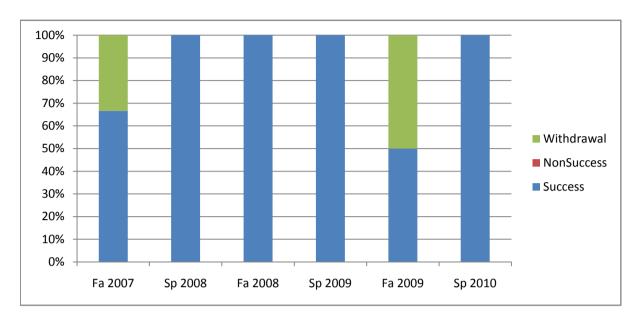

Chabot Success, Non-Success, and Withdrawal Rates By Semester Course: ART 12C

|                | Fa 2007 | Sp 2008 | Fa 2008 | Sp 2009 | Fa 2009 | Sp 2010 |
|----------------|---------|---------|---------|---------|---------|---------|
| Success        | 67%     | 100%    | 100%    | 100%    | 50%     | 100%    |
| Non-Success    | 0%      | 0%      | 0%      | 0%      | 0%      | 0%      |
| Withdrawal     | 33%     | 0%      | 0%      | 0%      | 50%     | 0%      |
| Total Percent  | 100%    | 100%    | 100%    | 100%    | 100%    | 100%    |
| Total Enrolled | 6       | 2       | 1       | 4       | 2       | 3       |