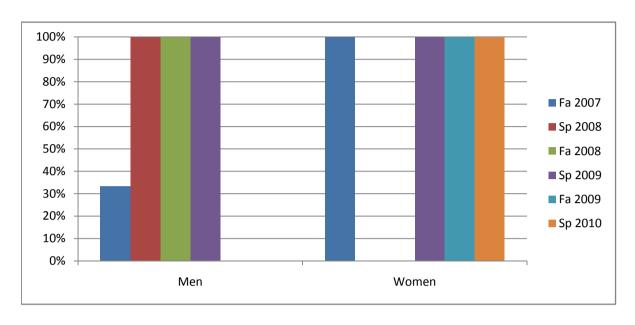

Chabot Success Rates By Gender and Semester Course: ART 12C

|                | Fa 2007 | Sp 2008 | Fa 2008 | Sp 2009 | Fa 2009 | Sp 2010 |
|----------------|---------|---------|---------|---------|---------|---------|
| Men            |         | •       |         | ·       |         | •       |
| Success        | 33%     | 100%    | 100%    | 100%    | 0%      | 0%      |
| Non-Success    | 0%      | 0%      | 0%      | 0%      | 0%      | 0%      |
| Withdrawal     | 67%     | 0%      | 0%      | 0%      | 100%    | 0%      |
| Total Percent  | 100%    | 100%    | 100%    | 100%    | 100%    | 0%      |
| Total Enrolled | 3       | 1       | 1       | 1       | 1       | 0       |
| Women          |         |         |         |         |         |         |
| Success        | 100%    | 0%      | 0%      | 100%    | 100%    | 100%    |
| Non-Success    | 0%      | 0%      | 0%      | 0%      | 0%      | 0%      |
| Withdrawal     | 0%      | 0%      | 0%      | 0%      | 0%      | 0%      |
| Total Percent  | 100%    | 0%      | 0%      | 100%    | 100%    | 100%    |
| Total Enrolled | 3       | 0       | 0       | 3       | 1       | 3       |