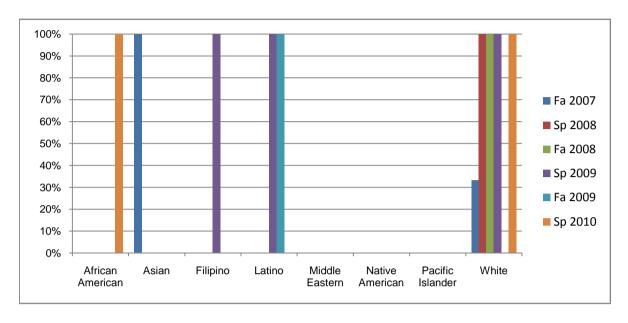

Chabot Success Rates By Ethnicity and Semester Course: ART 12C

|           |                | Fa 2007 | Sp 2008 | Fa 2008 | Sp 2009 | Fa 2009 | Sp 2010 |
|-----------|----------------|---------|---------|---------|---------|---------|---------|
| African A | merican        |         |         |         |         |         |         |
|           | Success        | 0%      | 0%      | 0%      | 0%      | 0%      | 100%    |
|           | Non-Success    | 0%      | 0%      | 0%      | 0%      | 0%      | 0%      |
|           | Withdrawal     | 0%      | 0%      | 0%      | 0%      | 0%      | 0%      |
|           | Total Percent  | 0%      | 0%      | 0%      | 0%      | 0%      | 100%    |
|           | Total Enrolled | 0       | 0       | 0       | 0       | 0       | 1       |
| Asian     |                |         |         |         |         |         |         |
|           | Success        | 100%    | 0%      | 0%      | 0%      | 0%      | 0%      |
|           | Non-Success    | 0%      | 0%      | 0%      | 0%      | 0%      | 0%      |
|           | Withdrawal     | 0%      | 0%      | 0%      | 0%      | 0%      | 0%      |
|           | Total Percent  | 100%    | 0%      | 0%      | 0%      | 0%      | 0%      |
|           | Total Enrolled | 2       | 0       | 0       | 0       | 0       | 0       |
| Filipino  |                |         |         |         |         |         |         |
|           | Success        | 0%      | 0%      | 0%      | 100%    | 0%      | 0%      |
|           | Non-Success    | 0%      | 0%      | 0%      | 0%      | 0%      | 0%      |
|           | Withdrawal     | 0%      | 0%      | 0%      | 0%      | 0%      | 0%      |
|           | Total Percent  | 0%      | 0%      | 0%      | 100%    | 0%      | 0%      |
|           | Total Enrolled | 0       | 0       | 0       | 1       | 0       | 0       |
| Latino    |                |         |         |         |         |         |         |
|           | Success        | 0%      |         | 0%      |         | 100%    | 0%      |
|           | Non-Success    | 0%      | 0%      | 0%      | 0%      | 0%      | 0%      |
|           | Withdrawal     | 0%      | 0%      | 0%      | 0%      | 0%      | 0%      |
|           | Total Percent  | 0%      | 0%      | 0%      | 100%    | 100%    | 0%      |
|           | Total Enrolled | 0       | 0       | 0       | 1       | 1       | 0       |
| Middle Ea | istern         |         |         |         |         |         |         |
|           | Success        | 0%      |         |         |         |         |         |
|           | Non-Success    | 0%      |         | 0%      |         |         | 0%      |
|           | Withdrawal     | 0%      | 0%      | 0%      | 0%      | 0%      | 0%      |

|            | Total Percent  | 0%   | 0%   | 0%   | 0%   | 0%   | 0%   |
|------------|----------------|------|------|------|------|------|------|
|            | Total Enrolled | 0    | 0    | 0    | 0    | 0    | 0    |
| Native Ar  | merican        |      |      |      |      |      |      |
|            | Success        | 0%   | 0%   | 0%   | 0%   | 0%   | 0%   |
|            | Non-Success    | 0%   | 0%   | 0%   | 0%   | 0%   | 0%   |
|            | Withdrawal     | 0%   | 0%   | 0%   | 0%   | 0%   | 0%   |
|            | Total Percent  | 0%   | 0%   | 0%   | 0%   | 0%   | 0%   |
|            | Total Enrolled | 0    | 0    | 0    | 0    | 0    | 0    |
| Pacific Is | lander         |      |      |      |      |      |      |
|            | Success        | 0%   | 0%   | 0%   | 0%   | 0%   | 0%   |
|            | Non-Success    | 0%   | 0%   | 0%   | 0%   | 0%   | 0%   |
|            | Withdrawal     | 0%   | 0%   | 0%   | 0%   | 0%   | 0%   |
|            | Total Percent  | 0%   | 0%   | 0%   | 0%   | 0%   | 0%   |
|            | Total Enrolled | 0    | 0    | 0    | 0    | 0    | 0    |
| White      |                |      |      |      |      |      |      |
|            | Success        | 33%  | 100% | 100% | 100% | 0%   | 100% |
|            | Non-Success    | 0%   | 0%   | 0%   | 0%   | 0%   | 0%   |
|            | Withdrawal     | 67%  | 0%   | 0%   | 0%   | 100% | 0%   |
|            | Total Percent  | 100% | 100% | 100% | 100% | 100% | 100% |
|            | Total Enrolled | 3    | 1    | 1    | 1    | 1    | 1    |