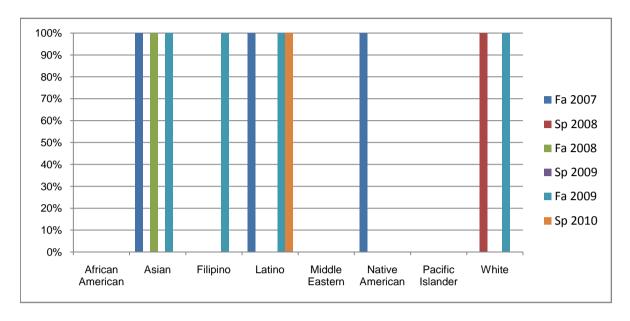

Chabot Success Rates By Ethnicity and Semester Course: ART 12D

|                  |                | Fa 2007 | Sp 2008 | Fa 2008 | Sp 2009 | Fa 2009 | Sp 2010 |
|------------------|----------------|---------|---------|---------|---------|---------|---------|
| African American |                |         |         |         |         |         |         |
|                  | Success        | 0%      | 0%      | 0%      | 0%      | 0%      | 0%      |
|                  | Non-Success    | 0%      | 0%      | 0%      | 0%      | 0%      | 0%      |
|                  | Withdrawal     | 0%      | 0%      | 0%      | 0%      | 0%      | 0%      |
|                  | Total Percent  | 0%      | 0%      | 0%      | 0%      | 0%      | 0%      |
|                  | Total Enrolled | 0       | 0       | 0       | 0       | 0       | 0       |
| Asian            |                |         |         |         |         |         |         |
|                  | Success        | 100%    | 0%      | 100%    | 0%      | 100%    | 0%      |
|                  | Non-Success    | 0%      | 0%      | 0%      | 0%      | 0%      | 0%      |
|                  | Withdrawal     | 0%      | 0%      | 0%      | 0%      | 0%      | 0%      |
|                  | Total Percent  | 100%    | 0%      | 100%    | 0%      | 100%    | 0%      |
|                  | Total Enrolled | 2       | 0       | 1       | 0       | 1       | 0       |
| Filipino         |                |         |         |         |         |         |         |
|                  | Success        | 0%      | 0%      | 0%      | 0%      | 100%    | 0%      |
|                  | Non-Success    | 0%      | 0%      | 0%      | 0%      | 0%      | 0%      |
|                  | Withdrawal     | 0%      | 0%      | 0%      | 0%      | 0%      | 0%      |
|                  | Total Percent  | 0%      | 0%      | 0%      | 0%      |         | 0%      |
|                  | Total Enrolled | 0       | 0       | 0       | 0       | 1       | 0       |
| Latino           |                |         |         |         |         |         |         |
|                  | Success        | 100%    | 0%      | 0%      | 0%      |         | 100%    |
|                  | Non-Success    | 0%      | 0%      | 0%      | 0%      |         | 0%      |
|                  | Withdrawal     | 0%      | 0%      | 0%      | 0%      |         | 0%      |
|                  | Total Percent  | 100%    | 0%      | 0%      | 0%      |         | 100%    |
|                  | Total Enrolled | 1       | 0       | 0       | 0       | 1       | 1       |
| Middle Eastern   |                |         |         |         |         |         |         |
|                  | Success        | 0%      | 0%      | 0%      | 0%      |         |         |
|                  | Non-Success    | 0%      | 0%      | 0%      | 0%      |         | 0%      |
|                  | Withdrawal     | 0%      | 0%      | 0%      | 0%      | 0%      | 0%      |

|            | Total Percent  | 0%   | 0%   | 0%   | 0%   | 0%   | 0% |
|------------|----------------|------|------|------|------|------|----|
|            | Total Enrolled | 0    | 0    | 0    | 0    | 0    | 0  |
| Native Ar  | merican        |      |      |      |      |      |    |
|            | Success        | 100% | 0%   | 0%   | 0%   | 0%   | 0% |
|            | Non-Success    | 0%   | 0%   | 0%   | 0%   | 0%   | 0% |
|            | Withdrawal     | 0%   | 0%   | 0%   | 0%   | 0%   | 0% |
|            | Total Percent  | 100% | 0%   | 0%   | 0%   | 0%   | 0% |
|            | Total Enrolled | 1    | 0    | 0    | 0    | 0    | 0  |
| Pacific Is | lander         |      |      |      |      |      |    |
|            | Success        | 0%   | 0%   | 0%   | 0%   | 0%   | 0% |
|            | Non-Success    | 0%   | 0%   | 0%   | 0%   | 0%   | 0% |
|            | Withdrawal     | 0%   | 0%   | 0%   | 0%   | 0%   | 0% |
|            | Total Percent  | 0%   | 0%   | 0%   | 0%   | 0%   | 0% |
|            | Total Enrolled | 0    | 0    | 0    | 0    | 0    | 0  |
| White      |                |      |      |      |      |      |    |
|            | Success        | 0%   | 100% | 0%   | 0%   | 100% | 0% |
|            | Non-Success    | 0%   | 0%   | 0%   | 0%   | 0%   | 0% |
|            | Withdrawal     | 0%   | 0%   | 100% | 100% | 0%   | 0% |
|            | Total Percent  | 0%   | 100% | 100% | 100% | 100% | 0% |
|            | Total Enrolled | 0    | 1    | 1    | 1    | 1    | 0  |