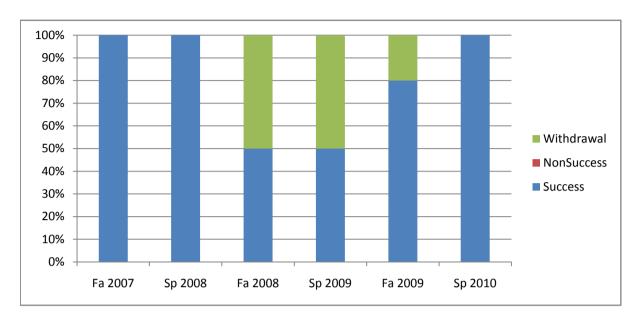

Chabot Success, Non-Success, and Withdrawal Rates By Semester Course: ART 12D

|                | Fa 2007 | Sp 2008 | Fa 2008 | Sp 2009 | Fa 2009 | Sp 2010 |
|----------------|---------|---------|---------|---------|---------|---------|
| Success        | 100%    | 100%    | 50%     | 50%     | 80%     | 100%    |
| Non-Success    | 0%      | 0%      | 0%      | 0%      | 0%      | 0%      |
| Withdrawal     | 0%      | 0%      | 50%     | 50%     | 20%     | 0%      |
| Total Percent  | 100%    | 100%    | 100%    | 100%    | 100%    | 100%    |
| Total Enrolled | 4       | 2       | 2       | 2       | 5       | 1       |