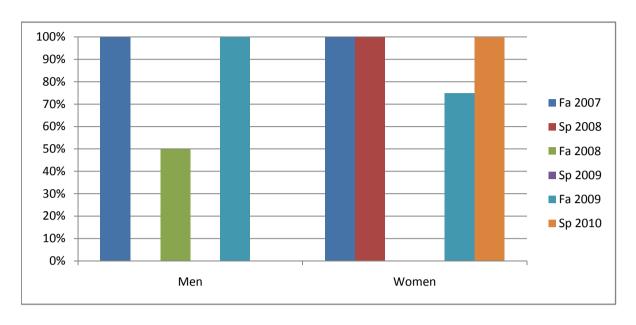

Chabot Success Rates By Gender and Semester Course: ART 12D

|                | Fa 2007 | Sp 2008 | Fa 2008 | Sp 2009 | Fa 2009 | Sp 2010 |
|----------------|---------|---------|---------|---------|---------|---------|
| Men            |         | •       |         | •       |         | •       |
| Success        | 100%    | 0%      | 50%     | 0%      | 100%    | 0%      |
| Non-Success    | 0%      | 0%      | 0%      | 0%      | 0%      | 0%      |
| Withdrawal     | 0%      | 0%      | 50%     | 100%    | 0%      | 0%      |
| Total Percent  | 100%    | 0%      | 100%    | 100%    | 100%    | 0%      |
| Total Enrolled | 1       | 0       | 2       | 1       | 1       | 0       |
| Women          |         |         |         |         |         |         |
| Success        | 100%    | 100%    | 0%      | 0%      | 75%     | 100%    |
| Non-Success    | 0%      | 0%      | 0%      | 0%      | 0%      | 0%      |
| Withdrawal     | 0%      | 0%      | 0%      | 0%      | 25%     | 0%      |
| Total Percent  | 100%    | 100%    | 0%      | 0%      | 100%    | 100%    |
| Total Enrolled | 3       | 2       | 0       | 0       | 4       | 1       |