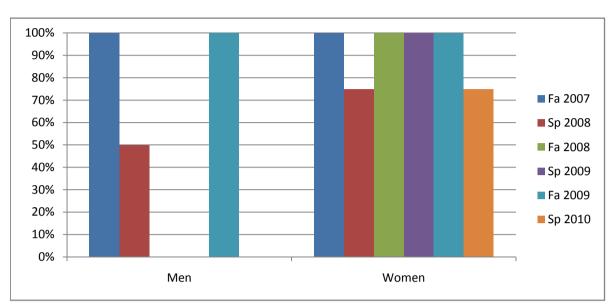

## Chabot Success Rates By Gender and Semester Course: ART 13A

|                | Fa 2007 | Sp 2008 | Fa 2008 | Sp 2009 | Fa 2009 | Sp 2010 |
|----------------|---------|---------|---------|---------|---------|---------|
| Men            |         | -       |         |         |         | -       |
| Success        | 100%    | 50%     | 0%      | 0%      | 100%    | 0%      |
| Non-Success    | 0%      | 0%      | 0%      | 0%      | 0%      | 0%      |
| Withdrawal     | 0%      | 50%     | 0%      | 0%      | 0%      | 100%    |
| Total Percent  | 100%    | 100%    | 0%      | 0%      | 100%    | 100%    |
| Total Enrolled | 1       | 4       | 0       | 0       | 2       | 1       |
| Women          |         |         |         |         |         |         |
| Success        | 100%    | 75%     | 100%    | 100%    | 100%    | 75%     |
| Non-Success    | 0%      | 0%      | 0%      | 0%      | 0%      | 0%      |
| Withdrawal     | 0%      | 25%     | 0%      | 0%      | 0%      | 25%     |
| Total Percent  | 100%    | 100%    | 100%    | 100%    | 100%    | 100%    |
| Total Enrolled | 5       | 4       | 1       | 4       | 2       | 4       |