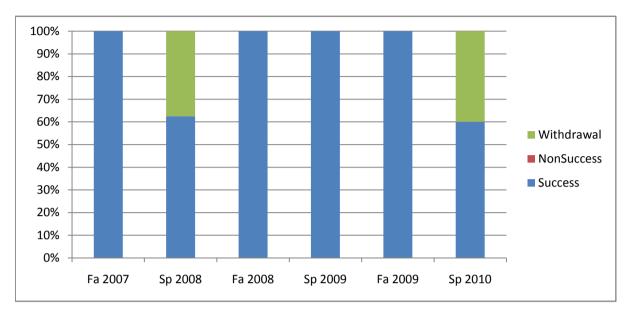

Chabot Success, Non-Success, and Withdrawal Rates By Semester Course: ART 13A

|                | Fa 2007 | Sp 2008 | Fa 2008 | Sp 2009 | Fa 2009 | Sp 2010 |
|----------------|---------|---------|---------|---------|---------|---------|
| Success        | 100%    | 63%     | 100%    | 100%    | 100%    | 60%     |
| Non-Success    | 0%      | 0%      | 0%      | 0%      | 0%      | 0%      |
| Withdrawal     | 0%      | 38%     | 0%      | 0%      | 0%      | 40%     |
| Total Percent  | 100%    | 100%    | 100%    | 100%    | 100%    | 100%    |
| Total Enrolled | 6       | 8       | 1       | 4       | 5       | 5       |