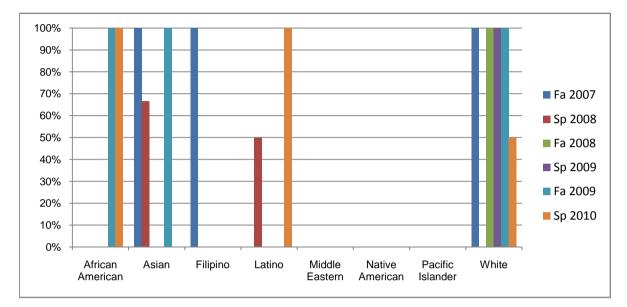

## Chabot Success Rates By Ethnicity and Semester Course: ART 13A

|                  |                | Fa 2007 | Sp 2008 | Fa 2008 | Sp 2009 | Fa 2009 | Sp 2010 |  |
|------------------|----------------|---------|---------|---------|---------|---------|---------|--|
| African American |                |         |         |         |         |         |         |  |
|                  | Success        | 0%      | 0%      | 0%      | 0%      | 100%    | 100%    |  |
|                  | Non-Success    | 0%      | 0%      | 0%      | 0%      | 0%      | 0%      |  |
|                  | Withdrawal     | 0%      | 0%      | 0%      | 0%      | 0%      | 0%      |  |
|                  | Total Percent  | 0%      | 0%      | 0%      | 0%      | 100%    | 100%    |  |
|                  | Total Enrolled | 0       | 0       | 0       | 0       | 1       | 1       |  |
| Asian            |                |         |         |         |         |         |         |  |
|                  | Success        | 100%    | 67%     | 0%      | 0%      | 100%    | 0%      |  |
|                  | Non-Success    | 0%      | 0%      | 0%      | 0%      | 0%      | 0%      |  |
|                  | Withdrawal     | 0%      | 33%     | 0%      | 0%      | 0%      | 100%    |  |
|                  | Total Percent  | 100%    | 100%    | 0%      | 0%      | 100%    | 100%    |  |
|                  | Total Enrolled | 2       | 3       | 0       | 0       | 1       | 1       |  |
| Filipino         |                |         |         |         |         |         |         |  |
|                  | Success        | 100%    | 0%      | 0%      | 0%      | 0%      | 0%      |  |
|                  | Non-Success    | 0%      | 0%      | 0%      | 0%      | 0%      | 0%      |  |
|                  | Withdrawal     | 0%      | 0%      | 0%      | 0%      | 0%      | 0%      |  |
|                  | Total Percent  | 100%    | 0%      | 0%      | 0%      | 0%      | 0%      |  |
|                  | Total Enrolled | 1       | 0       | 0       | 0       | 0       | 0       |  |
| Latino           |                |         |         |         |         |         |         |  |
|                  | Success        | 0%      | 50%     | 0%      | 0%      | 0%      | 100%    |  |
|                  | Non-Success    | 0%      | 0%      | 0%      | 0%      | 0%      | 0%      |  |
|                  | Withdrawal     | 0%      | 50%     | 0%      | 0%      | 0%      | 0%      |  |
|                  | Total Percent  | 0%      | 100%    | 0%      | 0%      | 0%      | 100%    |  |
|                  | Total Enrolled | 0       | 2       | 0       | 0       | 0       | 1       |  |
| Middle Eastern   |                |         |         |         |         |         |         |  |
|                  | Success        | 0%      | 0%      | 0%      | 0%      | 0%      | 0%      |  |
|                  | Non-Success    | 0%      | 0%      | 0%      | 0%      | 0%      | 0%      |  |
|                  | Withdrawal     | 0%      | 0%      | 0%      | 0%      | 0%      | 0%      |  |
|                  |                |         |         |         |         |         |         |  |

|              | Total Percent    | 0%   | 0% | 0%   | 0%   | 0%   | 0%   |  |  |  |
|--------------|------------------|------|----|------|------|------|------|--|--|--|
|              | Total Enrolled   | 0    | 0  | 0    | 0    | 0    | 0    |  |  |  |
| Native Am    | erican           |      |    |      |      |      |      |  |  |  |
|              | Success          | 0%   | 0% | 0%   | 0%   | 0%   | 0%   |  |  |  |
|              | Non-Success      | 0%   | 0% | 0%   | 0%   | 0%   | 0%   |  |  |  |
|              | Withdrawal       | 0%   | 0% | 0%   | 0%   | 0%   | 0%   |  |  |  |
|              | Total Percent    | 0%   | 0% | 0%   | 0%   | 0%   | 0%   |  |  |  |
|              | Total Enrolled   | 0    | 0  | 0    | 0    | 0    | 0    |  |  |  |
| Pacific Isla | Pacific Islander |      |    |      |      |      |      |  |  |  |
|              | Success          | 0%   | 0% | 0%   | 0%   | 0%   | 0%   |  |  |  |
|              | Non-Success      | 0%   | 0% | 0%   | 0%   | 0%   | 0%   |  |  |  |
|              | Withdrawal       | 0%   | 0% | 0%   | 0%   | 0%   | 0%   |  |  |  |
|              | Total Percent    | 0%   | 0% | 0%   | 0%   | 0%   | 0%   |  |  |  |
|              | Total Enrolled   | 0    | 0  | 0    | 0    | 0    | 0    |  |  |  |
| White        |                  |      |    |      |      |      |      |  |  |  |
|              | Success          | 100% | 0% | 100% | 100% | 100% | 50%  |  |  |  |
|              | Non-Success      | 0%   | 0% | 0%   | 0%   | 0%   | 0%   |  |  |  |
|              | Withdrawal       | 0%   | 0% | 0%   | 0%   | 0%   | 50%  |  |  |  |
|              | Total Percent    | 100% | 0% | 100% | 100% | 100% | 100% |  |  |  |
|              | Total Enrolled   | 3    | 0  | 1    | 2    | 2    | 2    |  |  |  |