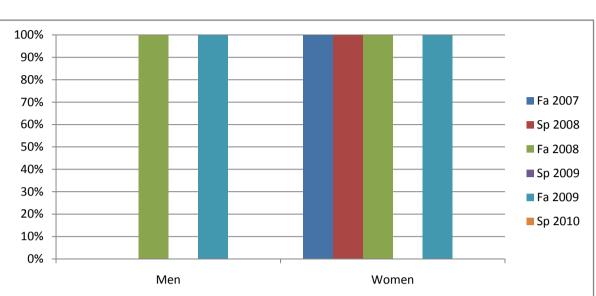

## Chabot Success Rates By Gender and Semester Course: ART 13B

|                | Fa 2007 | Sp 2008 | Fa 2008 | Sp 2009 | Fa 2009 | Sp 2010 |
|----------------|---------|---------|---------|---------|---------|---------|
| Men            |         |         |         |         |         | -       |
| Success        | 0%      | 0%      | 100%    | 0%      | 100%    | 0%      |
| Non-Success    | 0%      | 0%      | 0%      | 0%      | 0%      | 0%      |
| Withdrawal     | 0%      | 100%    | 0%      | 0%      | 0%      | 100%    |
| Total Percent  | 0%      | 100%    | 100%    | 0%      | 100%    | 100%    |
| Total Enrolled | 0       | 1       | 1       | 0       | 1       | 1       |
| 14/            |         |         |         |         |         |         |
| Women          |         |         |         |         |         |         |
| Success        | 100%    | 100%    | 100%    | 0%      | 100%    | 0%      |
| Non-Success    | 0%      | 0%      | 0%      | 0%      | 0%      | 0%      |
| Withdrawal     | 0%      | 0%      | 0%      | 0%      | 0%      | 0%      |
| Total Percent  | 100%    | 100%    | 100%    | 0%      | 100%    | 0%      |
| Total Enrolled | 1       | 4       | 3       | 0       | 3       | 0       |