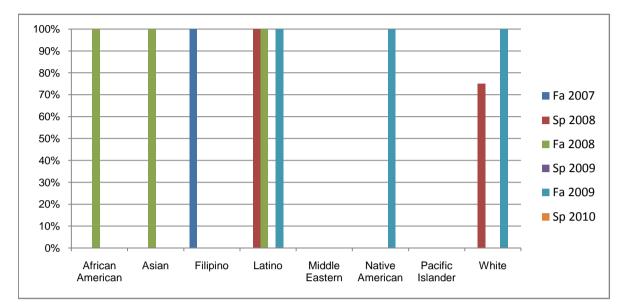

## Chabot Success Rates By Ethnicity and Semester Course: ART 13B

|           |                | Fa 2007 | Sp 2008 | Fa 2008 | Sp 2009 | Fa 2009 | Sp 2010 |
|-----------|----------------|---------|---------|---------|---------|---------|---------|
| African A | merican        |         |         |         |         |         |         |
|           | Success        | 0%      | 0%      | 100%    | 0%      | 0%      | 0%      |
|           | Non-Success    | 0%      | 0%      | 0%      | 0%      | 0%      | 0%      |
|           | Withdrawal     | 0%      | 0%      | 0%      | 0%      | 0%      | 0%      |
|           | Total Percent  | 0%      | 0%      | 100%    | 0%      | 0%      | 0%      |
|           | Total Enrolled | 0       | 0       | 1       | 0       | 0       | 0       |
| Asian     |                |         |         |         |         |         |         |
|           | Success        | 0%      | 0%      | 100%    | 0%      | 0%      | 0%      |
|           | Non-Success    | 0%      | 0%      | 0%      | 0%      | 0%      | 0%      |
|           | Withdrawal     | 0%      | 0%      | 0%      | 0%      | 0%      | 0%      |
|           | Total Percent  | 0%      | 0%      | 100%    | 0%      | 0%      | 0%      |
|           | Total Enrolled | 0       | 0       | 2       | 0       | 0       | 0       |
| Filipino  |                |         |         |         |         |         |         |
|           | Success        | 100%    | 0%      | 0%      | 0%      | 0%      | 0%      |
|           | Non-Success    | 0%      | 0%      | 0%      | 0%      | 0%      | 0%      |
|           | Withdrawal     | 0%      | 0%      | 0%      | 0%      | 0%      | 0%      |
|           | Total Percent  | 100%    | 0%      | 0%      | 0%      | 0%      | 0%      |
|           | Total Enrolled | 1       | 0       | 0       | 0       | 0       | 0       |
| Latino    |                |         |         |         |         |         |         |
|           | Success        | 0%      | 100%    | 100%    | 0%      | 100%    | 0%      |
|           | Non-Success    | 0%      | 0%      | 0%      | 0%      | 0%      | 0%      |
|           | Withdrawal     | 0%      | 0%      | 0%      | 0%      | 0%      | 0%      |
|           | Total Percent  | 0%      | 100%    | 100%    | 0%      | 100%    | 0%      |
|           | Total Enrolled | 0       | 1       | 1       | 0       | 1       | 0       |
| Middle Ea | istern         |         |         |         |         |         |         |
|           | Success        | 0%      | 0%      | 0%      | 0%      | 0%      | 0%      |
|           | Non-Success    | 0%      | 0%      | 0%      | 0%      | 0%      | 0%      |
|           | Withdrawal     | 0%      | 0%      | 0%      | 0%      | 0%      | 0%      |
|           |                |         |         |         |         |         |         |

|              | Total Percent  | 0% | 0%   | 0% | 0% | 0%   | 0%   |
|--------------|----------------|----|------|----|----|------|------|
|              | Total Enrolled | 0  | 0    | 0  | 0  | 0    | 0    |
| Native Am    | erican         |    |      |    |    |      |      |
|              | Success        | 0% | 0%   | 0% | 0% | 100% | 0%   |
|              | Non-Success    | 0% | 0%   | 0% | 0% | 0%   | 0%   |
|              | Withdrawal     | 0% | 0%   | 0% | 0% | 0%   | 0%   |
|              | Total Percent  | 0% | 0%   | 0% | 0% | 100% | 0%   |
|              | Total Enrolled | 0  | 0    | 0  | 0  | 1    | 0    |
| Pacific Isla | nder           |    |      |    |    |      |      |
|              | Success        | 0% | 0%   | 0% | 0% | 0%   | 0%   |
|              | Non-Success    | 0% | 0%   | 0% | 0% | 0%   | 0%   |
|              | Withdrawal     | 0% | 0%   | 0% | 0% | 0%   | 0%   |
|              | Total Percent  | 0% | 0%   | 0% | 0% | 0%   | 0%   |
|              | Total Enrolled | 0  | 0    | 0  | 0  | 0    | 0    |
| White        |                |    |      |    |    |      |      |
|              | Success        | 0% | 75%  | 0% | 0% | 100% | 0%   |
|              | Non-Success    | 0% | 0%   | 0% | 0% | 0%   | 0%   |
|              | Withdrawal     | 0% | 25%  | 0% | 0% | 0%   | 100% |
|              | Total Percent  | 0% | 100% | 0% | 0% | 100% | 100% |
|              | Total Enrolled | 0  | 4    | 0  | 0  | 2    | 1    |