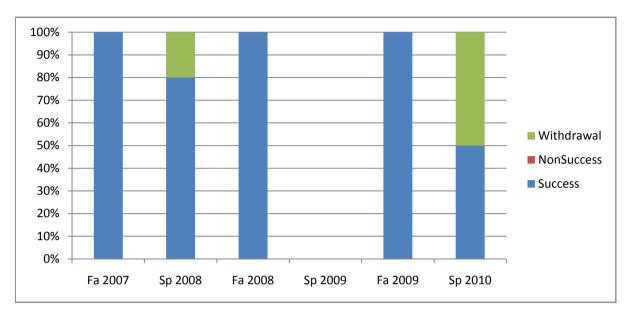

Chabot Success, Non-Success, and Withdrawal Rates By Semester Course: ART 13B

|                | Fa 2007 | Sp 2008 | Fa 2008 | Sp 2009 | Fa 2009 | Sp 2010 |
|----------------|---------|---------|---------|---------|---------|---------|
| Success        | 100%    | 80%     | 100%    | 0%      | 100%    | 50%     |
| Non-Success    | 0%      | 0%      | 0%      | 0%      | 0%      | 0%      |
| Withdrawal     | 0%      | 20%     | 0%      | 0%      | 0%      | 50%     |
| Total Percent  | 100%    | 100%    | 100%    | 0%      | 100%    | 100%    |
| Total Enrolled | 1       | 5       | 4       | 0       | 4       | 2       |