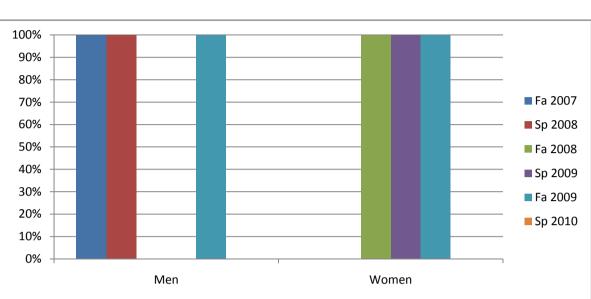

## Chabot Success Rates By Gender and Semester Course: ART 13D

|                | Fa 2007 | Sp 2008 | Fa 2008 | Sp 2009 | Fa 2009 | Sp 2010 |
|----------------|---------|---------|---------|---------|---------|---------|
| Men            |         |         |         |         |         | -       |
| Success        | 100%    | 100%    | 0%      | 0%      | 100%    | 0%      |
| Non-Success    | 0%      | 0%      | 0%      | 0%      | 0%      | 0%      |
| Withdrawal     | 0%      | 0%      | 0%      | 0%      | 0%      | 0%      |
| Total Percent  | 100%    | 100%    | 0%      | 0%      | 100%    | 0%      |
| Total Enrolled | 1       | 1       | 0       | 0       | 1       | 0       |
| Women          |         |         |         |         |         |         |
| Success        | 0%      | 0%      | 100%    | 100%    | 100%    | 0%      |
| Non-Success    | 0%      | 0%      | 0%      | 0%      | 0%      | 0%      |
| Withdrawal     | 0%      | 0%      | 0%      | 0%      | 0%      | 0%      |
| Total Percent  | 0%      | 0%      | 100%    | 100%    | 100%    | 0%      |
| Total Enrolled | 0       | 0       | 1       | 2       | 3       | 0       |