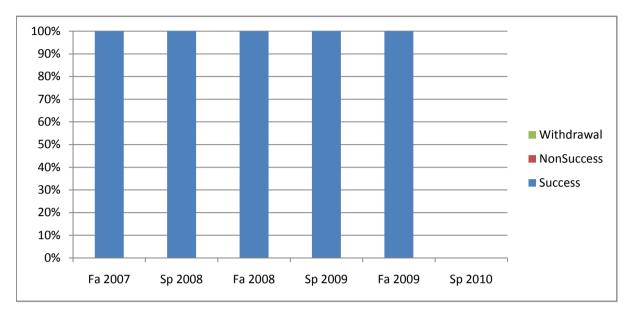

Chabot Success, Non-Success, and Withdrawal Rates By Semester Course: ART 13D

|                | Fa 2007 | Sp 2008 | Fa 2008 | Sp 2009 | Fa 2009 | Sp 2010 |
|----------------|---------|---------|---------|---------|---------|---------|
| Success        | 100%    | 100%    | 100%    | 100%    | 100%    | 0%      |
| Non-Success    | 0%      | 0%      | 0%      | 0%      | 0%      | 0%      |
| Withdrawal     | 0%      | 0%      | 0%      | 0%      | 0%      | 0%      |
| Total Percent  | 100%    | 100%    | 100%    | 100%    | 100%    | 0%      |
| Total Enrolled | 1       | 1       | 1       | 2       | 4       | 0       |