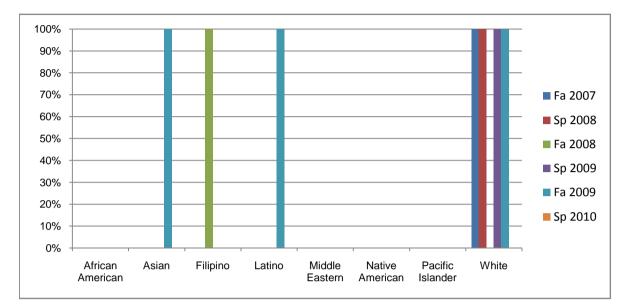

## Chabot Success Rates By Ethnicity and Semester Course: ART 13D

|                  |                | Fa 2007 | Sp 2008 | Fa 2008 | Sp 2009 | Fa 2009 | Sp 2010 |  |
|------------------|----------------|---------|---------|---------|---------|---------|---------|--|
| African American |                |         |         |         |         |         |         |  |
|                  | Success        | 0%      |         |         |         |         |         |  |
|                  | Non-Success    | 0%      | 0%      | 0%      | 0%      | 0%      | 0%      |  |
|                  | Withdrawal     | 0%      | 0%      | 0%      | 0%      | 0%      | 0%      |  |
|                  | Total Percent  | 0%      | 0%      | 0%      | 0%      | 0%      | 0%      |  |
|                  | Total Enrolled | 0       | 0       | 0       | 0       | 0       | 0       |  |
| Asian            |                |         |         |         |         |         |         |  |
|                  | Success        | 0%      | 0%      | 0%      | 0%      | 100%    | 0%      |  |
|                  | Non-Success    | 0%      | 0%      | 0%      | 0%      | 0%      | 0%      |  |
|                  | Withdrawal     | 0%      | 0%      | 0%      | 0%      | 0%      | 0%      |  |
|                  | Total Percent  | 0%      | 0%      | 0%      | 0%      | 100%    | 0%      |  |
|                  | Total Enrolled | 0       | 0       | 0       | 0       | 2       | 0       |  |
| Filipino         |                |         |         |         |         |         |         |  |
|                  | Success        | 0%      | 0%      | 100%    | 0%      | 0%      | 0%      |  |
|                  | Non-Success    | 0%      | 0%      | 0%      | 0%      | 0%      | 0%      |  |
|                  | Withdrawal     | 0%      | 0%      | 0%      | 0%      | 0%      | 0%      |  |
|                  | Total Percent  | 0%      | 0%      | 100%    | 0%      | 0%      | 0%      |  |
|                  | Total Enrolled | 0       | 0       | 1       | 0       | 0       | 0       |  |
| Latino           |                |         |         |         |         |         |         |  |
|                  | Success        | 0%      | 0%      | 0%      | 0%      |         | 0%      |  |
|                  | Non-Success    | 0%      | 0%      | 0%      | 0%      | 0%      | 0%      |  |
|                  | Withdrawal     | 0%      | 0%      | 0%      | 0%      | 0%      | 0%      |  |
|                  | Total Percent  | 0%      | 0%      | 0%      | 0%      | 100%    | 0%      |  |
|                  | Total Enrolled | 0       | 0       | 0       | 0       | 1       | 0       |  |
| Middle Eastern   |                |         |         |         |         |         |         |  |
|                  | Success        | 0%      |         | 0%      |         |         |         |  |
|                  | Non-Success    | 0%      | 0%      | 0%      | 0%      | 0%      |         |  |
|                  | Withdrawal     | 0%      | 0%      | 0%      | 0%      | 0%      | 0%      |  |

| Total Percent    | 0%   | 0%   | 0% | 0%   | 0%   | 0% |
|------------------|------|------|----|------|------|----|
| Total Enrolled   | 0    | 0    | 0  | 0    | 0    | 0  |
| Native American  |      |      |    |      |      |    |
| Success          | 0%   | 0%   | 0% | 0%   | 0%   | 0% |
| Non-Success      | 0%   | 0%   | 0% | 0%   | 0%   | 0% |
| Withdrawal       | 0%   | 0%   | 0% | 0%   | 0%   | 0% |
| Total Percent    | 0%   | 0%   | 0% | 0%   | 0%   | 0% |
| Total Enrolled   | 0    | 0    | 0  | 0    | 0    | 0  |
| Pacific Islander |      |      |    |      |      |    |
| Success          | 0%   | 0%   | 0% | 0%   | 0%   | 0% |
| Non-Success      | 0%   | 0%   | 0% | 0%   | 0%   | 0% |
| Withdrawal       | 0%   | 0%   | 0% | 0%   | 0%   | 0% |
| Total Percent    | 0%   | 0%   | 0% | 0%   | 0%   | 0% |
| Total Enrolled   | 0    | 0    | 0  | 0    | 0    | 0  |
| White            |      |      |    |      |      |    |
| Success          | 100% | 100% | 0% | 100% | 100% | 0% |
| Non-Success      | 0%   | 0%   | 0% | 0%   | 0%   | 0% |
| Withdrawal       | 0%   | 0%   | 0% | 0%   | 0%   | 0% |
| Total Percent    | 100% | 100% | 0% | 100% | 100% | 0% |
| Total Enrolled   | 1    | 1    | 0  | 2    | 1    | 0  |