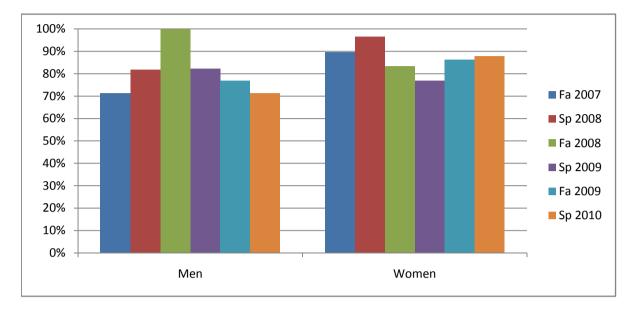

Chabot Success Rates By Gender and Semester Course: ART 16A

|                | Fa 2007 | Sp 2008 | Fa 2008 | Sp 2009 | Fa 2009 | Sp 2010 |
|----------------|---------|---------|---------|---------|---------|---------|
| Men            |         |         |         |         |         |         |
| Success        | 71%     | 82%     | 100%    | 82%     | 77%     | 71%     |
| Non-Success    | 14%     | 0%      | 0%      | 12%     | 15%     | 14%     |
| Withdrawal     | 14%     | 18%     | 0%      | 6%      | 8%      | 14%     |
| Total Percent  | 100%    | 100%    | 100%    | 100%    | 100%    | 100%    |
| Total Enrolled | 7       | 11      | 7       | 17      | 13      | 7       |
| Women          |         |         |         |         |         |         |
| Success        | 90%     | 97%     | 83%     | 77%     | 86%     | 88%     |
| Non-Success    | 0%      | 0%      | 17%     | 8%      | 7%      | 3%      |
| Withdrawal     | 10%     | 3%      | 0%      | 15%     | 7%      | 9%      |
| Total Percent  | 100%    | 100%    | 100%    | 100%    | 100%    | 100%    |
| Total Enrolled | 29      | 30      | 24      | 26      | 29      | 33      |