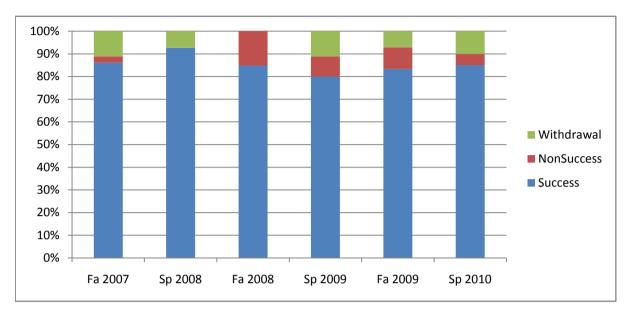

Chabot Success, Non-Success, and Withdrawal Rates By Semester Course: ART 16A

|                | Fa 2007 | Sp 2008 | Fa 2008 | Sp 2009 | Fa 2009 | Sp 2010 |
|----------------|---------|---------|---------|---------|---------|---------|
| Success        | 86%     | 93%     | 85%     | 80%     | 83%     | 85%     |
| Non-Success    | 3%      | 0%      | 15%     | 9%      | 10%     | 5%      |
| Withdrawal     | 11%     | 7%      | 0%      | 11%     | 7%      | 10%     |
| Total Percent  | 100%    | 100%    | 100%    | 100%    | 100%    | 100%    |
| Total Enrolled | 36      | 41      | 33      | 45      | 42      | 40      |