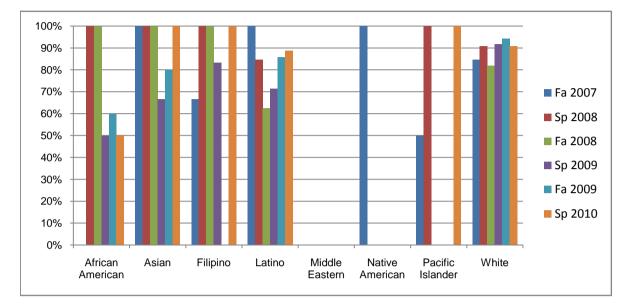

## Chabot Success Rates By Ethnicity and Semester Course: ART 16A

|                  |                | Fa 2007 | Sp 2008 | Fa 2008 | Sp 2009 | Fa 2009 | Sp 2010 |  |
|------------------|----------------|---------|---------|---------|---------|---------|---------|--|
| African American |                |         |         |         |         |         |         |  |
|                  | Success        | 0%      | 100%    | 100%    | 50%     | 60%     | 50%     |  |
|                  | Non-Success    | 0%      | 0%      | 0%      | 50%     | 20%     | 0%      |  |
|                  | Withdrawal     | 0%      | 0%      | 0%      | 0%      | 20%     | 50%     |  |
|                  | Total Percent  | 0%      | 100%    | 100%    | 100%    | 100%    | 100%    |  |
|                  | Total Enrolled | 0       | 3       | 5       | 2       | 5       | 8       |  |
| Asian            |                |         |         |         |         |         |         |  |
|                  | Success        | 100%    | 100%    | 100%    | 67%     | 80%     | 100%    |  |
|                  | Non-Success    | 0%      | 0%      | 0%      | 0%      | 20%     | 0%      |  |
|                  | Withdrawal     | 0%      | 0%      | 0%      | 33%     | 0%      | 0%      |  |
|                  | Total Percent  | 100%    | 100%    | 100%    | 100%    | 100%    | 100%    |  |
|                  | Total Enrolled | 3       | 6       | 3       | 6       | 5       | 5       |  |
| Filipino         |                |         |         |         |         |         |         |  |
|                  | Success        | 67%     | 100%    | 100%    | 83%     | 0%      | 100%    |  |
|                  | Non-Success    | 0%      | 0%      | 0%      | 0%      | 0%      | 0%      |  |
|                  | Withdrawal     | 33%     | 0%      | 0%      | 17%     | 0%      | 0%      |  |
|                  | Total Percent  | 100%    | 100%    | 100%    | 100%    | 0%      | 100%    |  |
|                  | Total Enrolled | 3       | 3       | 2       | 6       | 0       | 3       |  |
| Latino           |                |         |         |         |         |         |         |  |
|                  | Success        | 100%    | 85%     |         |         | 86%     |         |  |
|                  | Non-Success    | 0%      | 0%      | 38%     | 14%     | 14%     | 11%     |  |
|                  | Withdrawal     | 0%      | 15%     | 0%      | 14%     | 0%      |         |  |
|                  | Total Percent  | 100%    | 100%    |         |         | 100%    | 100%    |  |
|                  | Total Enrolled | 10      | 13      | 8       | 14      | 14      | 9       |  |
| Middle Ea        | stern          |         |         |         |         |         |         |  |
|                  | Success        | 0%      | 0%      | 0%      |         |         |         |  |
|                  | Non-Success    | 0%      | 0%      |         |         | 0%      |         |  |
|                  | Withdrawal     | 0%      | 0%      | 0%      | 0%      | 0%      | 0%      |  |
|                  |                |         |         |         |         |         |         |  |

| Tot              | al Percent  | 0%   | 0%   | 0%   | 0%   | 0%   | 0%   |
|------------------|-------------|------|------|------|------|------|------|
| Tot              | al Enrolled | 0    | 0    | 0    | 0    | 0    | 0    |
| Native America   | in          |      |      |      |      |      |      |
| Suc              | cess        | 100% | 0%   | 0%   | 0%   | 0%   | 0%   |
| Nor              | n-Success   | 0%   | 0%   | 0%   | 0%   | 0%   | 0%   |
| Wit              | hdrawal     | 0%   | 0%   | 0%   | 0%   | 0%   | 0%   |
| Tot              | al Percent  | 100% | 0%   | 0%   | 0%   | 0%   | 0%   |
| Tot              | al Enrolled | 1    | 0    | 0    | 0    | 0    | 0    |
| Pacific Islander | •           |      |      |      |      |      |      |
| Suc              | cess        | 50%  | 100% | 0%   | 0%   | 0%   | 100% |
| Nor              | n-Success   | 50%  | 0%   | 0%   | 0%   | 0%   | 0%   |
| Wit              | hdrawal     | 0%   | 0%   | 0%   | 0%   | 0%   | 0%   |
| Tot              | al Percent  | 100% | 100% | 0%   | 0%   | 0%   | 100% |
| Tot              | al Enrolled | 2    | 1    | 0    | 0    | 0    | 1    |
| White            |             |      |      |      |      |      |      |
| Suc              | cess        | 85%  | 91%  | 82%  | 92%  | 94%  | 91%  |
| Nor              | n-Success   | 0%   | 0%   | 18%  | 8%   | 0%   | 9%   |
| Wit              | hdrawal     | 15%  | 9%   | 0%   | 0%   | 6%   | 0%   |
| Tot              | al Percent  | 100% | 100% | 100% | 100% | 100% | 100% |
| Tot              | al Enrolled | 13   | 11   | 11   | 12   | 17   | 11   |