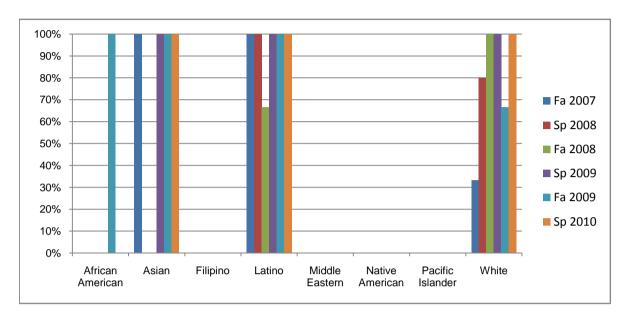

Chabot Success Rates By Ethnicity and Semester Course: ART 16B

|            |                | Fa 2007 | Sp 2008 | Fa 2008 | Sp 2009 | Fa 2009 | Sp 2010 |
|------------|----------------|---------|---------|---------|---------|---------|---------|
| African Ar | nerican        |         |         |         |         |         |         |
|            | Success        | 0%      | 0%      | 0%      | 0%      | 100%    | 0%      |
|            | Non-Success    | 0%      | 0%      | 0%      | 0%      | 0%      | 0%      |
|            | Withdrawal     | 0%      | 0%      | 0%      | 0%      | 0%      | 0%      |
|            | Total Percent  | 0%      | 0%      | 0%      | 0%      | 100%    | 0%      |
|            | Total Enrolled | 0       | 0       | 0       | 0       | 1       | 0       |
| Asian      |                |         |         |         |         |         |         |
|            | Success        | 100%    | 0%      | 0%      | 100%    | 100%    | 100%    |
|            | Non-Success    | 0%      | 0%      | 0%      | 0%      | 0%      | 0%      |
|            | Withdrawal     | 0%      | 100%    | 0%      | 0%      | 0%      | 0%      |
|            | Total Percent  | 100%    | 100%    | 0%      | 100%    | 100%    | 100%    |
|            | Total Enrolled | 1       | 1       | 0       | 2       | 1       | 2       |
| Filipino   |                |         |         |         |         |         |         |
|            | Success        | 0%      | 0%      | 0%      | 0%      | 0%      | 0%      |
|            | Non-Success    | 0%      | 0%      | 0%      | 0%      | 0%      | 0%      |
|            | Withdrawal     | 0%      | 0%      | 0%      | 0%      | 0%      | 0%      |
|            | Total Percent  | 0%      |         |         | 0%      |         |         |
|            | Total Enrolled | 0       | 0       | 0       | 0       | 0       | 0       |
| Latino     |                |         |         |         |         |         |         |
|            | Success        | 100%    | 100%    | 67%     | 100%    | 100%    | 100%    |
|            | Non-Success    | 0%      | 0%      |         | 0%      | 0%      | 0%      |
|            | Withdrawal     | 0%      | 0%      |         | 0%      | 0%      |         |
|            | Total Percent  | 100%    | 100%    | 100%    | 100%    | 100%    | 100%    |
|            | Total Enrolled | 4       | 1       | 3       | 2       | 2       | 3       |
| Middle Ea  | stern          |         |         |         |         |         |         |
|            | Success        | 0%      | 0%      |         | 0%      |         | 0%      |
|            | Non-Success    | 0%      | 0%      | 0%      | 0%      | 0%      | 0%      |
|            | Withdrawal     | 0%      | 0%      | 0%      | 0%      | 0%      | 0%      |

|            | Total Percent  | 0%   | 0%   | 0%   | 0%   | 0%   | 0%   |
|------------|----------------|------|------|------|------|------|------|
|            | Total Enrolled | 0    | 0    | 0    | 0    | 0    | 0    |
| Native Ar  | nerican        |      |      |      |      |      |      |
|            | Success        | 0%   | 0%   | 0%   | 0%   | 0%   | 0%   |
|            | Non-Success    | 0%   | 0%   | 0%   | 0%   | 0%   | 0%   |
|            | Withdrawal     | 0%   | 0%   | 100% | 0%   | 0%   | 0%   |
|            | Total Percent  | 0%   | 0%   | 100% | 0%   | 0%   | 0%   |
|            | Total Enrolled | 0    | 0    | 1    | 0    | 0    | 0    |
| Pacific Is | lander         |      |      |      |      |      |      |
|            | Success        | 0%   | 0%   | 0%   | 0%   | 0%   | 0%   |
|            | Non-Success    | 0%   | 0%   | 0%   | 0%   | 0%   | 0%   |
|            | Withdrawal     | 0%   | 0%   | 0%   | 0%   | 0%   | 0%   |
|            | Total Percent  | 0%   | 0%   | 0%   | 0%   | 0%   | 0%   |
|            | Total Enrolled | 0    | 0    | 0    | 0    | 0    | 0    |
| White      |                |      |      |      |      |      |      |
|            | Success        | 33%  | 80%  | 100% | 100% | 67%  | 100% |
|            | Non-Success    | 67%  | 0%   | 0%   | 0%   | 0%   | 0%   |
|            | Withdrawal     | 0%   | 20%  | 0%   | 0%   | 33%  | 0%   |
|            | Total Percent  | 100% | 100% | 100% | 100% | 100% | 100% |
|            | Total Enrolled | 3    | 5    | 1    | 2    | 3    | 6    |