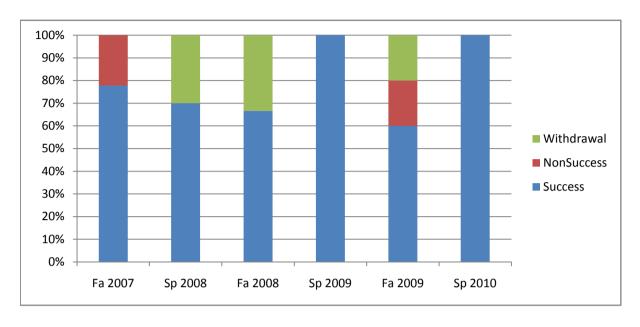

Chabot Success, Non-Success, and Withdrawal Rates By Semester Course: ART 16B

|                | Fa 2007 | Sp 2008 | Fa 2008 | Sp 2009 | Fa 2009 | Sp 2010 |
|----------------|---------|---------|---------|---------|---------|---------|
| Success        | 78%     | 70%     | 67%     | 100%    | 60%     | 100%    |
| Non-Success    | 22%     | 0%      | 0%      | 0%      | 20%     | 0%      |
| Withdrawal     | 0%      | 30%     | 33%     | 0%      | 20%     | 0%      |
| Total Percent  | 100%    | 100%    | 100%    | 100%    | 100%    | 100%    |
| Total Enrolled | 9       | 10      | 6       | 7       | 10      | 12      |