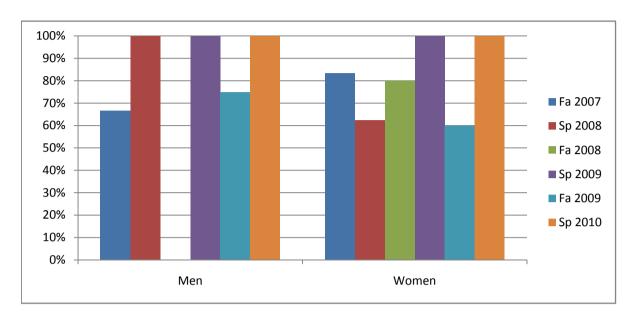

Chabot Success Rates By Gender and Semester Course: ART 16B

|                | Fa 2007 | Sp 2008 | Fa 2008 | Sp 2009 | Fa 2009 | Sp 2010 |
|----------------|---------|---------|---------|---------|---------|---------|
| Men            |         | •       |         | •       |         |         |
| Success        | 67%     | 100%    | 0%      | 100%    | 75%     | 100%    |
| Non-Success    | 33%     | 0%      | 0%      | 0%      | 25%     | 0%      |
| Withdrawal     | 0%      | 0%      | 100%    | 0%      | 0%      | 0%      |
| Total Percent  | 100%    | 100%    | 100%    | 100%    | 100%    | 100%    |
| Total Enrolled | 3       | 2       | 1       | 3       | 4       | 3       |
| Women          |         |         |         |         |         |         |
| Success        | 83%     | 63%     | 80%     | 100%    | 60%     | 100%    |
| Non-Success    | 17%     | 0%      | 0%      | 0%      | 20%     | 0%      |
| Withdrawal     | 0%      | 38%     | 20%     | 0%      | 20%     | 0%      |
| Total Percent  | 100%    | 100%    | 100%    | 100%    | 100%    | 100%    |
| Total Enrolled | 6       | 8       | 5       | 3       | 5       | 8       |