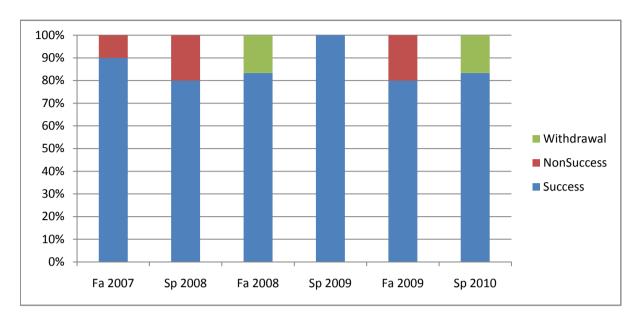

Chabot Success, Non-Success, and Withdrawal Rates By Semester Course: ART 16C

|                | Fa 2007 | Sp 2008 | Fa 2008 | Sp 2009 | Fa 2009 | Sp 2010 |
|----------------|---------|---------|---------|---------|---------|---------|
| Success        | 90%     | 80%     | 83%     | 100%    | 80%     | 83%     |
| Non-Success    | 10%     | 20%     | 0%      | 0%      | 20%     | 0%      |
| Withdrawal     | 0%      | 0%      | 17%     | 0%      | 0%      | 17%     |
| Total Percent  | 100%    | 100%    | 100%    | 100%    | 100%    | 100%    |
| Total Enrolled | 10      | 5       | 6       | 4       | 5       | 6       |