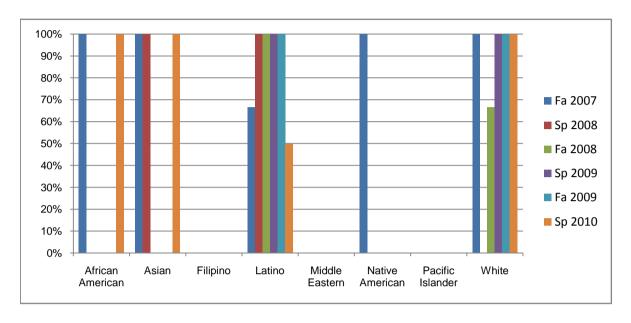

Chabot Success Rates By Ethnicity and Semester Course: ART 16C

|                  |                | Fa 2007 | Sp 2008 | Fa 2008 | Sp 2009 | Fa 2009 | Sp 2010 |
|------------------|----------------|---------|---------|---------|---------|---------|---------|
| African American |                |         |         |         |         |         |         |
|                  | Success        | 100%    | 0%      | 0%      | 0%      | 0%      | 100%    |
|                  | Non-Success    | 0%      | 0%      | 0%      | 0%      | 0%      | 0%      |
|                  | Withdrawal     | 0%      | 0%      | 0%      | 0%      | 0%      | 0%      |
|                  | Total Percent  | 100%    | 0%      | 0%      | 0%      | 0%      | 100%    |
|                  | Total Enrolled | 1       | 0       | 0       | 0       | 0       | 1       |
| Asian            |                |         |         |         |         |         |         |
|                  | Success        | 100%    | 100%    | 0%      | 0%      | 0%      | 100%    |
|                  | Non-Success    | 0%      | 0%      | 0%      | 0%      | 100%    | 0%      |
|                  | Withdrawal     | 0%      | 0%      | 0%      | 0%      | 0%      | 0%      |
|                  | Total Percent  | 100%    | 100%    | 0%      | 0%      | 100%    | 100%    |
|                  | Total Enrolled | 1       | 1       | 0       | 0       | 1       | 2       |
| Filipino         |                |         |         |         |         |         |         |
|                  | Success        | 0%      | 0%      | 0%      | 0%      | 0%      | 0%      |
|                  | Non-Success    | 0%      | 0%      | 0%      | 0%      | 0%      | 0%      |
|                  | Withdrawal     | 0%      | 0%      | 0%      | 0%      | 0%      | 0%      |
|                  | Total Percent  | 0%      | 0%      | 0%      | 0%      | 0%      | 0%      |
|                  | Total Enrolled | 0       | 0       | 0       | 0       | 0       | 0       |
| Latino           |                |         |         |         |         |         |         |
|                  | Success        | 67%     | 100%    | 100%    | 100%    | 100%    | 50%     |
|                  | Non-Success    | 33%     | 0%      | 0%      | 0%      | 0%      | 0%      |
|                  | Withdrawal     | 0%      | 0%      | 0%      | 0%      | 0%      | 50%     |
|                  | Total Percent  | 100%    | 100%    | 100%    | 100%    | 100%    | 100%    |
|                  | Total Enrolled | 3       | 3       | 1       | 1       | 2       | 2       |
| Middle Eastern   |                |         |         |         |         |         |         |
|                  | Success        | 0%      | 0%      | 0%      | 0%      | 0%      | 0%      |
|                  | Non-Success    | 0%      | 0%      | 0%      | 0%      | 0%      | 0%      |
|                  | Withdrawal     | 0%      | 0%      | 0%      | 0%      | 0%      | 0%      |

|            | Total Percent  | 0%   | 0%   | 0%   | 0%   | 0%   | 0%   |
|------------|----------------|------|------|------|------|------|------|
|            | Total Enrolled | 0    | 0    | 0    | 0    | 0    | 0    |
| Native Ar  | nerican        |      |      |      |      |      |      |
|            | Success        | 100% | 0%   | 0%   | 0%   | 0%   | 0%   |
|            | Non-Success    | 0%   | 0%   | 0%   | 0%   | 0%   | 0%   |
|            | Withdrawal     | 0%   | 0%   | 0%   | 0%   | 0%   | 0%   |
|            | Total Percent  | 100% | 0%   | 0%   | 0%   | 0%   | 0%   |
|            | Total Enrolled | 1    | 0    | 0    | 0    | 0    | 0    |
| Pacific Is | lander         |      |      |      |      |      |      |
|            | Success        | 0%   | 0%   | 0%   | 0%   | 0%   | 0%   |
|            | Non-Success    | 0%   | 0%   | 0%   | 0%   | 0%   | 0%   |
|            | Withdrawal     | 0%   | 0%   | 0%   | 0%   | 0%   | 0%   |
|            | Total Percent  | 0%   | 0%   | 0%   | 0%   | 0%   | 0%   |
|            | Total Enrolled | 0    | 0    | 0    | 0    | 0    | 0    |
| White      |                |      |      |      |      |      |      |
|            | Success        | 100% | 0%   | 67%  | 100% | 100% | 100% |
|            | Non-Success    | 0%   | 100% | 0%   | 0%   | 0%   | 0%   |
|            | Withdrawal     | 0%   | 0%   | 33%  | 0%   | 0%   | 0%   |
|            | Total Percent  | 100% | 100% | 100% | 100% | 100% | 100% |
|            | Total Enrolled | 1    | 1    | 3    | 2    | 1    | 1    |