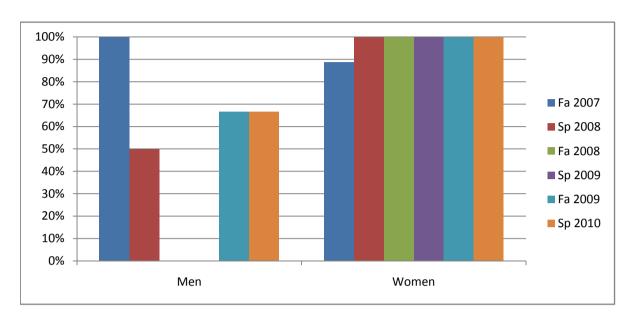

Chabot Success Rates By Gender and Semester Course: ART 16C

|                | Fa 2007 | Sp 2008 | Fa 2008 | Sp 2009 | Fa 2009 | Sp 2010 |
|----------------|---------|---------|---------|---------|---------|---------|
| Men            |         | •       |         | •       |         | •       |
| Success        | 100%    | 50%     | 0%      | 0%      | 67%     | 67%     |
| Non-Success    | 0%      | 50%     | 0%      | 0%      | 33%     | 0%      |
| Withdrawal     | 0%      | 0%      | 100%    | 0%      | 0%      | 33%     |
| Total Percent  | 100%    | 100%    | 100%    | 0%      | 100%    | 100%    |
| Total Enrolled | 1       | 2       | 1       | 0       | 3       | 3       |
| Women          |         |         |         |         |         |         |
| Success        | 89%     | 100%    | 100%    | 100%    | 100%    | 100%    |
| Non-Success    | 11%     | 0%      | 0%      | 0%      | 0%      | 0%      |
| Withdrawal     | 0%      | 0%      | 0%      | 0%      | 0%      | 0%      |
| Total Percent  | 100%    | 100%    | 100%    | 100%    | 100%    | 100%    |
| Total Enrolled | 9       | 3       | 5       | 4       | 1       | 3       |