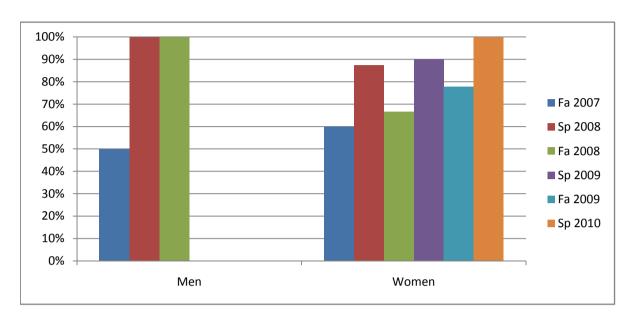

Chabot Success Rates By Gender and Semester Course: ART 16D

|                | Fa 2007 | Sp 2008 | Fa 2008 | Sp 2009 | Fa 2009 | Sp 2010 |
|----------------|---------|---------|---------|---------|---------|---------|
| Men            |         | •       |         | •       |         | •       |
| Success        | 50%     | 100%    | 100%    | 0%      | 0%      | 0%      |
| Non-Success    | 0%      | 0%      | 0%      | 0%      | 0%      | 0%      |
| Withdrawal     | 50%     | 0%      | 0%      | 0%      | 0%      | 0%      |
| Total Percent  | 100%    | 100%    | 100%    | 0%      | 0%      | 0%      |
| Total Enrolled | 2       | 1       | 1       | 0       | 0       | 0       |
| Women          |         |         |         |         |         |         |
| Success        | 60%     | 88%     | 67%     | 90%     | 78%     | 100%    |
| Non-Success    | 20%     | 0%      | 22%     | 10%     | 22%     | 0%      |
| Withdrawal     | 20%     | 13%     | 11%     | 0%      | 0%      | 0%      |
| Total Percent  | 100%    | 100%    | 100%    | 100%    | 100%    | 100%    |
| Total Enrolled | 5       | 8       | 9       | 10      | 9       | 9       |