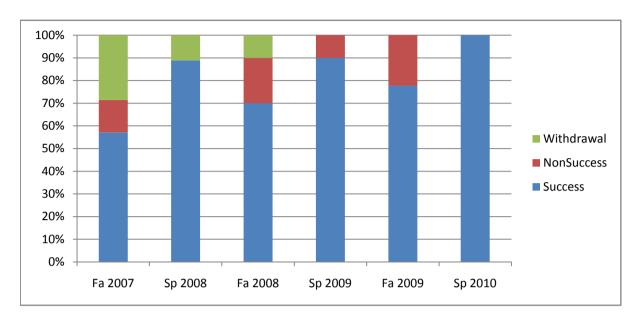

Chabot Success, Non-Success, and Withdrawal Rates By Semester Course: ART 16D

|                | Fa 2007 | Sp 2008 | Fa 2008 | Sp 2009 | Fa 2009 | Sp 2010 |
|----------------|---------|---------|---------|---------|---------|---------|
| Success        | 57%     | 89%     | 70%     | 90%     | 78%     | 100%    |
| Non-Success    | 14%     | 0%      | 20%     | 10%     | 22%     | 0%      |
| Withdrawal     | 29%     | 11%     | 10%     | 0%      | 0%      | 0%      |
| Total Percent  | 100%    | 100%    | 100%    | 100%    | 100%    | 100%    |
| Total Enrolled | 7       | 9       | 10      | 10      | 9       | 10      |