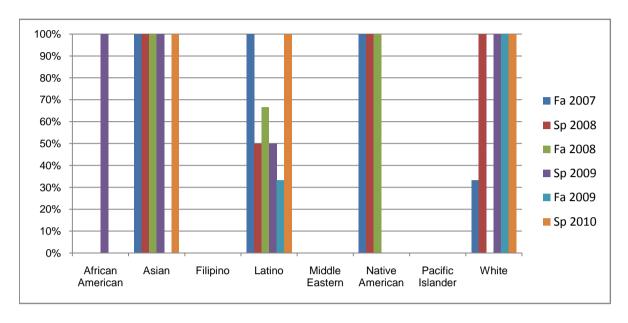

Chabot Success Rates By Ethnicity and Semester Course: ART 16D

|            |                | Fa 2007 | Sp 2008 | Fa 2008 | Sp 2009 | Fa 2009 | Sp 2010 |
|------------|----------------|---------|---------|---------|---------|---------|---------|
| African Ar | merican        |         |         |         |         |         |         |
|            | Success        | 0%      | 0%      | 0%      | 100%    | 0%      | 0%      |
|            | Non-Success    | 100%    | 0%      | 100%    | 0%      | 0%      | 0%      |
|            | Withdrawal     | 0%      | 0%      | 0%      | 0%      | 0%      | 0%      |
|            | Total Percent  | 100%    | 0%      | 100%    | 100%    | 0%      | 0%      |
|            | Total Enrolled | 1       | 0       | 1       | 1       | 0       | 0       |
| Asian      |                |         |         |         |         |         |         |
|            | Success        | 100%    | 100%    | 100%    | 100%    | 0%      | 100%    |
|            | Non-Success    | 0%      | 0%      | 0%      | 0%      | 0%      | 0%      |
|            | Withdrawal     | 0%      | 0%      | 0%      | 0%      | 0%      | 0%      |
|            | Total Percent  | 100%    | 100%    | 100%    | 100%    | 0%      | 100%    |
|            | Total Enrolled | 1       | 1       | 2       | 2       | 0       | 1       |
| Filipino   |                |         |         |         |         |         |         |
|            | Success        | 0%      | 0%      | 0%      | 0%      | 0%      | 0%      |
|            | Non-Success    | 0%      | 0%      | 0%      | 0%      | 0%      | 0%      |
|            | Withdrawal     | 0%      | 0%      | 0%      | 0%      | 0%      | 0%      |
|            | Total Percent  | 0%      | 0%      | 0%      | 0%      | 0%      | 0%      |
|            | Total Enrolled | 0       | 0       | 0       | 0       | 0       | 0       |
| Latino     |                |         |         |         |         |         |         |
|            | Success        | 100%    | 50%     | 67%     |         |         | 100%    |
|            | Non-Success    | 0%      | 0%      | 33%     |         | 67%     | 0%      |
|            | Withdrawal     | 0%      | 50%     | 0%      |         |         | 0%      |
|            | Total Percent  | 100%    | 100%    | 100%    | 100%    | 100%    | 100%    |
|            | Total Enrolled | 1       | 2       | 3       | 2       | 3       | 4       |
| Middle Ea  | stern          |         |         |         |         |         |         |
|            | Success        | 0%      |         | 0%      |         | 0%      | 0%      |
|            | Non-Success    | 0%      | 0%      | 0%      | 0%      | 0%      | 0%      |
|            | Withdrawal     | 0%      | 0%      | 0%      | 0%      | 0%      | 0%      |

|            | Total Percent  | 0%   | 0%   | 0%   | 0%   | 0%   | 0%   |
|------------|----------------|------|------|------|------|------|------|
|            | Total Enrolled | 0    | 0    | 0    | 0    | 0    | 0    |
| Native Ar  | nerican        |      |      |      |      |      |      |
|            | Success        | 100% | 100% | 100% | 0%   | 0%   | 0%   |
|            | Non-Success    | 0%   | 0%   | 0%   | 0%   | 0%   | 0%   |
|            | Withdrawal     | 0%   | 0%   | 0%   | 0%   | 0%   | 0%   |
|            | Total Percent  | 100% | 100% | 100% | 0%   | 0%   | 0%   |
|            | Total Enrolled | 1    | 2    | 1    | 0    | 0    | 0    |
| Pacific Is | lander         |      |      |      |      |      |      |
|            | Success        | 0%   | 0%   | 0%   | 0%   | 0%   | 0%   |
|            | Non-Success    | 0%   | 0%   | 0%   | 0%   | 0%   | 0%   |
|            | Withdrawal     | 0%   | 0%   | 0%   | 0%   | 0%   | 0%   |
|            | Total Percent  | 0%   | 0%   | 0%   | 0%   | 0%   | 0%   |
|            | Total Enrolled | 0    | 0    | 0    | 0    | 0    | 0    |
| White      |                |      |      |      |      |      |      |
|            | Success        | 33%  | 100% | 0%   | 100% | 100% | 100% |
|            | Non-Success    | 0%   | 0%   | 0%   | 0%   | 0%   | 0%   |
|            | Withdrawal     | 67%  | 0%   | 100% | 0%   | 0%   | 0%   |
|            | Total Percent  | 100% | 100% | 100% | 100% | 100% | 100% |
|            | Total Enrolled | 3    | 2    | 1    | 3    | 3    | 2    |