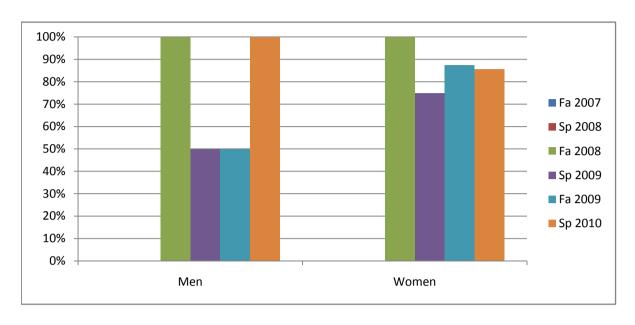

Chabot Success Rates By Gender and Semester Course: ART 16E

|                | Fa 2007 | Sp 2008 | Fa 2008 | Sp 2009 | Fa 2009 | Sp 2010 |
|----------------|---------|---------|---------|---------|---------|---------|
| Men            |         | •       |         | •       |         |         |
| Success        | 0%      | 0%      | 100%    | 50%     | 50%     | 100%    |
| Non-Success    | 0%      | 0%      | 0%      | 50%     | 50%     | 0%      |
| Withdrawal     | 0%      | 0%      | 0%      | 0%      | 0%      | 0%      |
| Total Percent  | 0%      | 0%      | 100%    | 100%    | 100%    | 100%    |
| Total Enrolled | 0       | 0       | 5       | 4       | 4       | 4       |
| Women          |         |         |         |         |         |         |
| Success        | 0%      | 0%      | 100%    | 75%     | 88%     | 86%     |
| Non-Success    | 0%      | 0%      | 0%      | 13%     | 13%     | 14%     |
| Withdrawal     | 0%      | 0%      | 0%      | 13%     | 0%      | 0%      |
| Total Percent  | 0%      | 0%      | 100%    | 100%    | 100%    | 100%    |
| Total Enrolled | 0       | 0       | 4       | 8       | 8       | 7       |