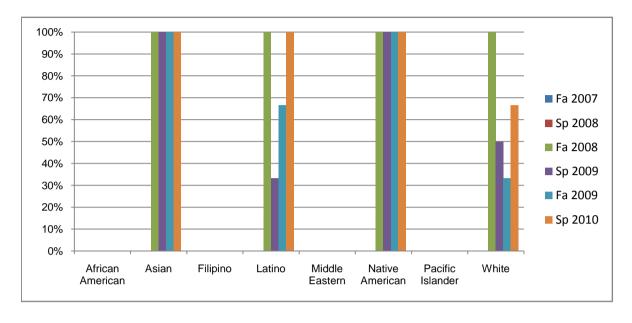

Chabot Success Rates By Ethnicity and Semester Course: ART 16E

|            |                | Fa 2007 | Sp 2008 | Fa 2008 | Sp 2009 | Fa 2009 | Sp 2010 |
|------------|----------------|---------|---------|---------|---------|---------|---------|
| African An | nerican        |         |         |         |         |         |         |
|            | Success        | 0%      | 0%      | 0%      | 0%      | 0%      | 0%      |
|            | Non-Success    | 0%      | 0%      | 0%      | 0%      | 0%      | 0%      |
|            | Withdrawal     | 0%      | 0%      | 0%      | 0%      | 0%      | 0%      |
|            | Total Percent  | 0%      | 0%      | 0%      | 0%      | 0%      | 0%      |
|            | Total Enrolled | 0       | 0       | 0       | 0       | 0       | 0       |
| Asian      |                |         |         |         |         |         |         |
|            | Success        | 0%      | 0%      | 100%    | 100%    | 100%    | 100%    |
|            | Non-Success    | 0%      | 0%      | 0%      | 0%      | 0%      | 0%      |
|            | Withdrawal     | 0%      | 0%      | 0%      | 0%      | 0%      | 0%      |
|            | Total Percent  | 0%      | 0%      | 100%    | 100%    | 100%    | 100%    |
|            | Total Enrolled | 0       | 0       | 1       | 2       | 1       | 3       |
| Filipino   |                |         |         |         |         |         |         |
|            | Success        | 0%      | 0%      | 0%      | 0%      | 0%      | 0%      |
|            | Non-Success    | 0%      | 0%      | 0%      | 0%      | 0%      | 0%      |
|            | Withdrawal     | 0%      | 0%      | 0%      | 0%      | 0%      | 0%      |
|            | Total Percent  | 0%      | 0%      | 0%      | 0%      | 0%      | 0%      |
|            | Total Enrolled | 0       | 0       | 0       | 0       | 0       | 0       |
| Latino     |                |         |         |         |         |         |         |
|            | Success        | 0%      | 0%      | 100%    | 33%     | 67%     | 100%    |
|            | Non-Success    | 0%      |         | 0%      | 67%     | 33%     | 0%      |
|            | Withdrawal     | 0%      | 0%      | 0%      | 0%      | 0%      | 0%      |
|            | Total Percent  | 0%      | 0%      |         | 100%    | 100%    | 100%    |
|            | Total Enrolled | 0       | 0       | 3       | 3       | 3       | 2       |
| Middle Eas | stern          |         |         |         |         |         |         |
|            | Success        | 0%      | 0%      |         | 0%      | 0%      | 0%      |
|            | Non-Success    | 0%      | 0%      | 0%      | 0%      | 0%      | 0%      |
|            | Withdrawal     | 0%      | 0%      | 0%      | 0%      | 0%      | 0%      |

|            | Total Percent  | 0% | 0% | 0%   | 0%   | 0%   | 0%   |
|------------|----------------|----|----|------|------|------|------|
|            | Total Enrolled | 0  | 0  | 0    | 0    | 0    | 0    |
| Native A   | merican        |    |    |      |      |      |      |
|            | Success        | 0% | 0% | 100% | 100% | 100% | 100% |
|            | Non-Success    | 0% | 0% | 0%   | 0%   | 0%   | 0%   |
|            | Withdrawal     | 0% | 0% | 0%   | 0%   | 0%   | 0%   |
|            | Total Percent  | 0% | 0% | 100% | 100% | 100% | 100% |
|            | Total Enrolled | 0  | 0  | 2    | 3    | 3    | 1    |
| Pacific Is | lander         |    |    |      |      |      |      |
|            | Success        | 0% | 0% | 0%   | 0%   | 0%   | 0%   |
|            | Non-Success    | 0% | 0% | 0%   | 0%   | 0%   | 0%   |
|            | Withdrawal     | 0% | 0% | 0%   | 0%   | 0%   | 0%   |
|            | Total Percent  | 0% | 0% | 0%   | 0%   | 0%   | 0%   |
|            | Total Enrolled | 0  | 0  | 0    | 0    | 0    | 0    |
| White      |                |    |    |      |      |      |      |
|            | Success        | 0% | 0% | 100% | 50%  | 33%  | 67%  |
|            | Non-Success    | 0% | 0% | 0%   | 50%  | 67%  | 33%  |
|            | Withdrawal     | 0% | 0% | 0%   | 0%   | 0%   | 0%   |
|            | Total Percent  | 0% | 0% | 100% | 100% | 100% | 100% |
|            | Total Enrolled | 0  | 0  | 3    | 2    | 3    | 3    |