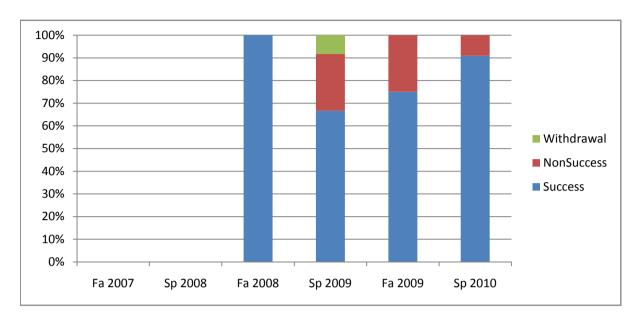

Chabot Success, Non-Success, and Withdrawal Rates By Semester Course: ART 16E

|                | Fa 2007 | Sp 2008 | Fa 2008 | Sp 2009 | Fa 2009 | Sp 2010 |
|----------------|---------|---------|---------|---------|---------|---------|
| Success        | 0%      | 0%      | 100%    | 67%     | 75%     | 91%     |
| Non-Success    | 0%      | 0%      | 0%      | 25%     | 25%     | 9%      |
| Withdrawal     | 0%      | 0%      | 0%      | 8%      | 0%      | 0%      |
| Total Percent  | 0%      | 0%      | 100%    | 100%    | 100%    | 100%    |
| Total Enrolled | 0       | 0       | 9       | 12      | 12      | 11      |