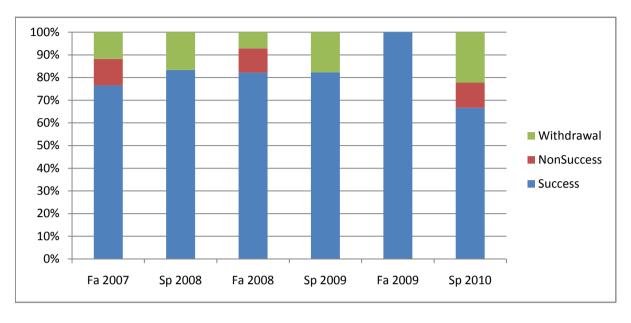

Chabot Success, Non-Success, and Withdrawal Rates By Semester Course: ART 17

|                | Fa 2007 | Sp 2008 | Fa 2008 | Sp 2009 | Fa 2009 | Sp 2010 |
|----------------|---------|---------|---------|---------|---------|---------|
| Success        | 76%     | 83%     | 82%     | 82%     | 100%    | 67%     |
| Non-Success    | 12%     | 0%      | 11%     | 0%      | 0%      | 11%     |
| Withdrawal     | 12%     | 17%     | 7%      | 18%     | 0%      | 22%     |
| Total Percent  | 100%    | 100%    | 100%    | 100%    | 100%    | 100%    |
| Total Enrolled | 34      | 12      | 28      | 17      | 12      | 18      |