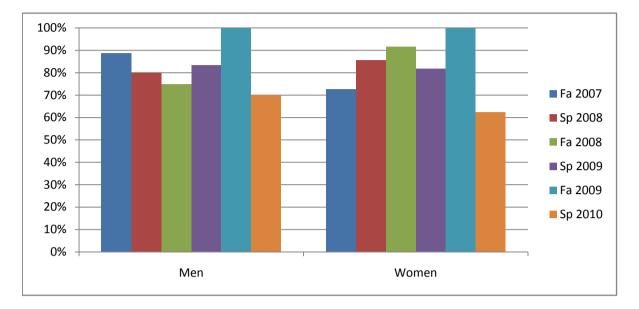

Chabot Success Rates By Gender and Semester Course: ART 17

|                | Fa 2007 | Sp 2008 | Fa 2008 | Sp 2009 | Fa 2009 | Sp 2010 |
|----------------|---------|---------|---------|---------|---------|---------|
| Men            |         |         |         |         |         | -       |
| Success        | 89%     | 80%     | 75%     | 83%     | 100%    | 70%     |
| Non-Success    | 11%     | 0%      | 13%     | 0%      | 0%      | 10%     |
| Withdrawal     | 0%      | 20%     | 13%     | 17%     | 0%      | 20%     |
| Total Percent  | 100%    | 100%    | 100%    | 100%    | 100%    | 100%    |
| Total Enrolled | 9       | 5       | 16      | 6       | 6       | 10      |
| Women          |         |         |         |         |         |         |
| Success        | 73%     | 86%     | 92%     | 82%     | 100%    | 63%     |
| Non-Success    | 9%      | 0%      | 8%      | 0%      | 0%      | 13%     |
| Withdrawal     | 18%     | 14%     | 0%      | 18%     | 0%      | 25%     |
| Total Percent  | 100%    | 100%    | 100%    | 100%    | 100%    | 100%    |
| Total Enrolled | 22      | 7       | 12      | 11      | 6       | 8       |