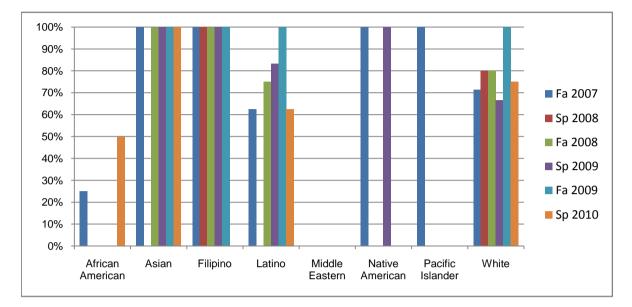

## Chabot Success Rates By Ethnicity and Semester Course: ART 17

|                  |                | Fa 2007 | Sp 2008 | Fa 2008 | Sp 2009 | Fa 2009 | Sp 2010 |
|------------------|----------------|---------|---------|---------|---------|---------|---------|
| African American |                |         |         |         |         |         |         |
|                  | Success        | 25%     | 0%      | 0%      | 0%      | 0%      | 50%     |
|                  | Non-Success    | 25%     | 0%      | 0%      | 0%      | 0%      | 0%      |
|                  | Withdrawal     | 50%     | 0%      | 0%      | 0%      | 0%      | 50%     |
|                  | Total Percent  | 100%    | 0%      | 0%      | 0%      | 0%      | 100%    |
|                  | Total Enrolled | 4       | 0       | 0       | 0       | 0       | 2       |
| Asian            |                |         |         |         |         |         |         |
|                  | Success        | 100%    | 0%      | 100%    | 100%    | 100%    | 100%    |
|                  | Non-Success    | 0%      | 0%      | 0%      | 0%      | 0%      | 0%      |
|                  | Withdrawal     | 0%      | 0%      | 0%      | 0%      | 0%      | 0%      |
|                  | Total Percent  | 100%    | 0%      | 100%    | 100%    | 100%    | 100%    |
|                  | Total Enrolled | 4       | 0       | 8       | 1       | 1       | 1       |
| Filipino         |                |         |         |         |         |         |         |
|                  | Success        | 100%    | 100%    | 100%    | 100%    | 100%    | 0%      |
|                  | Non-Success    | 0%      | 0%      | 0%      | 0%      | 0%      | 0%      |
|                  | Withdrawal     | 0%      | 0%      | 0%      | 0%      | 0%      | 0%      |
|                  | Total Percent  | 100%    | 100%    | 100%    | 100%    | 100%    | 0%      |
|                  | Total Enrolled | 4       | 1       | 1       | 3       | 1       | 0       |
| Latino           |                |         |         |         |         |         |         |
|                  | Success        | 63%     | 0%      | 75%     | 83%     | 100%    | 63%     |
|                  | Non-Success    | 25%     | 0%      | 17%     | 0%      | 0%      | 13%     |
|                  | Withdrawal     | 13%     | 0%      | 8%      | 17%     | 0%      | 25%     |
|                  | Total Percent  | 100%    | 0%      | 100%    | 100%    | 100%    | 100%    |
|                  | Total Enrolled | 8       | 0       | 12      | 6       | 5       | 8       |
| Middle Eastern   |                |         |         |         |         |         |         |
|                  | Success        | 0%      | 0%      | 0%      | 0%      | 0%      | 0%      |
|                  | Non-Success    | 0%      | 0%      | 0%      | 0%      | 0%      | 0%      |
|                  | Withdrawal     | 0%      | 0%      | 0%      | 0%      | 0%      | 0%      |
|                  |                |         |         |         |         |         |         |

|            | Total Percent    | 0%   | 0%   | 0%   | 0%   | 0%   | 0%   |  |  |
|------------|------------------|------|------|------|------|------|------|--|--|
|            | Total Enrolled   | 0    | 0    | 0    | 0    | 0    | 0    |  |  |
| Native Ar  | nerican          |      |      |      |      |      |      |  |  |
|            | Success          | 100% | 0%   | 0%   | 100% | 0%   | 0%   |  |  |
|            | Non-Success      | 0%   | 0%   | 0%   | 0%   | 0%   | 0%   |  |  |
|            | Withdrawal       | 0%   | 0%   | 0%   | 0%   | 0%   | 0%   |  |  |
|            | Total Percent    | 100% | 0%   | 0%   | 100% | 0%   | 0%   |  |  |
|            | Total Enrolled   | 1    | 0    | 0    | 1    | 0    | 0    |  |  |
| Pacific Is | Pacific Islander |      |      |      |      |      |      |  |  |
|            | Success          | 100% | 0%   | 0%   | 0%   | 0%   | 0%   |  |  |
|            | Non-Success      | 0%   | 0%   | 0%   | 0%   | 0%   | 0%   |  |  |
|            | Withdrawal       | 0%   | 0%   | 0%   | 0%   | 0%   | 0%   |  |  |
|            | Total Percent    | 100% | 0%   | 0%   | 0%   | 0%   | 0%   |  |  |
|            | Total Enrolled   | 1    | 0    | 0    | 0    | 0    | 0    |  |  |
| White      |                  |      |      |      |      |      |      |  |  |
|            | Success          | 71%  | 80%  | 80%  | 67%  | 100% | 75%  |  |  |
|            | Non-Success      | 14%  | 0%   | 0%   | 0%   | 0%   | 25%  |  |  |
|            | Withdrawal       | 14%  | 20%  | 20%  | 33%  | 0%   | 0%   |  |  |
|            | Total Percent    | 100% | 100% | 100% | 100% | 100% | 100% |  |  |
|            | Total Enrolled   | 7    | 10   | 5    | 3    | 3    | 4    |  |  |