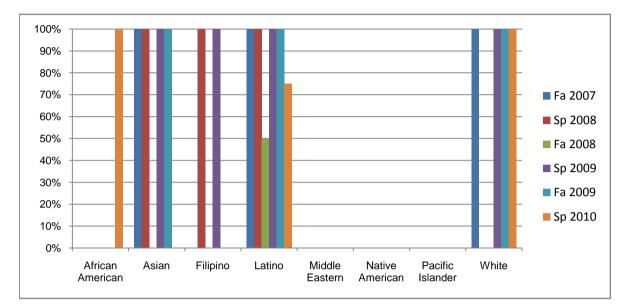

## Chabot Success Rates By Ethnicity and Semester Course: ART 18

|                |                | Fa 2007 | Sp 2008 | Fa 2008 | Sp 2009 | Fa 2009 | Sp 2010 |
|----------------|----------------|---------|---------|---------|---------|---------|---------|
| African A      | merican        |         |         |         |         |         |         |
|                | Success        | 0%      | 0%      | 0%      | 0%      | 0%      | 100%    |
|                | Non-Success    | 0%      | 0%      | 0%      | 0%      | 0%      | 0%      |
|                | Withdrawal     | 0%      | 0%      | 0%      | 0%      | 0%      | 0%      |
|                | Total Percent  | 0%      | 0%      | 0%      | 0%      | 0%      | 100%    |
|                | Total Enrolled | 0       | 0       | 0       | 0       | 0       | 1       |
| Asian          |                |         |         |         |         |         |         |
|                | Success        | 100%    | 100%    | 0%      | 100%    | 100%    | 0%      |
|                | Non-Success    | 0%      | 0%      | 0%      | 0%      | 0%      | 0%      |
|                | Withdrawal     | 0%      | 0%      | 0%      | 0%      | 0%      | 0%      |
|                | Total Percent  | 100%    | 100%    | 0%      | 100%    | 100%    | 0%      |
|                | Total Enrolled | 1       | 2       | 0       | 2       | 1       | 0       |
| Filipino       |                |         |         |         |         |         |         |
|                | Success        | 0%      | 100%    | 0%      | 100%    | 0%      | 0%      |
|                | Non-Success    | 0%      | 0%      | 0%      | 0%      | 0%      | 0%      |
|                | Withdrawal     | 0%      | 0%      | 0%      | 0%      | 0%      | 0%      |
|                | Total Percent  | 0%      | 100%    | 0%      | 100%    | 0%      | 0%      |
|                | Total Enrolled | 0       | 1       | 0       | 1       | 0       | 0       |
| Latino         |                |         |         |         |         |         |         |
|                | Success        | 100%    | 100%    | 50%     | 100%    | 100%    | 75%     |
|                | Non-Success    | 0%      | 0%      | 0%      | 0%      | 0%      | 25%     |
|                | Withdrawal     | 0%      | 0%      | 50%     | 0%      | 0%      | 0%      |
|                | Total Percent  | 100%    | 100%    | 100%    | 100%    | 100%    | 100%    |
|                | Total Enrolled | 4       | 3       | 2       | 3       | 1       | 4       |
| Middle Eastern |                |         |         |         |         |         |         |
|                | Success        | 0%      | 0%      | 0%      | 0%      | 0%      | 0%      |
|                | Non-Success    | 0%      | 0%      | 0%      | 0%      | 0%      | 0%      |
|                | Withdrawal     | 0%      | 0%      | 0%      | 0%      | 0%      | 0%      |
|                |                |         |         |         |         |         |         |

|              | Total Percent  | 0%   | 0% | 0% | 0%   | 0%   | 0%   |
|--------------|----------------|------|----|----|------|------|------|
|              | Total Enrolled | 0    | 0  | 0  | 0    | 0    | 0    |
| Native An    | nerican        |      |    |    |      |      |      |
|              | Success        | 0%   | 0% | 0% | 0%   | 0%   | 0%   |
|              | Non-Success    | 0%   | 0% | 0% | 0%   | 0%   | 0%   |
|              | Withdrawal     | 0%   | 0% | 0% | 0%   | 0%   | 0%   |
|              | Total Percent  | 0%   | 0% | 0% | 0%   | 0%   | 0%   |
|              | Total Enrolled | 0    | 0  | 0  | 0    | 0    | 0    |
| Pacific Isla | ander          |      |    |    |      |      |      |
|              | Success        | 0%   | 0% | 0% | 0%   | 0%   | 0%   |
|              | Non-Success    | 0%   | 0% | 0% | 0%   | 0%   | 0%   |
|              | Withdrawal     | 0%   | 0% | 0% | 0%   | 0%   | 0%   |
|              | Total Percent  | 0%   | 0% | 0% | 0%   | 0%   | 0%   |
|              | Total Enrolled | 0    | 0  | 0  | 0    | 0    | 0    |
| White        |                |      |    |    |      |      |      |
|              | Success        | 100% | 0% | 0% | 100% | 100% | 100% |
|              | Non-Success    | 0%   | 0% | 0% | 0%   | 0%   | 0%   |
|              | Withdrawal     | 0%   | 0% | 0% | 0%   | 0%   | 0%   |
|              | Total Percent  | 100% | 0% | 0% | 100% | 100% | 100% |
|              | Total Enrolled | 2    | 0  | 0  | 3    | 2    | 2    |