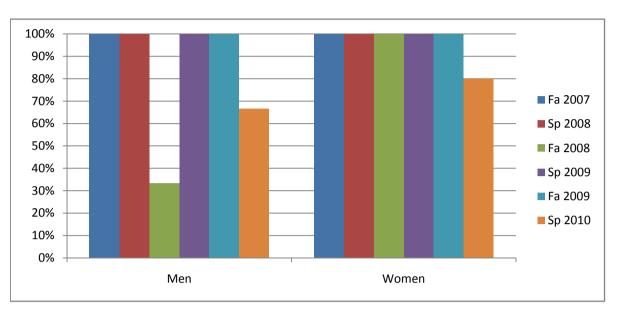

Chabot Success Rates By Gender and Semester Course: ART 18

|                | Fa 2007 | Sp 2008 | Fa 2008 | Sp 2009 | Fa 2009 | Sp 2010 |
|----------------|---------|---------|---------|---------|---------|---------|
| Men            |         | -       |         | -       |         | -       |
| Success        | 100%    | 100%    | 33%     | 100%    | 100%    | 67%     |
| Non-Success    | 0%      | 0%      | 0%      | 0%      | 0%      | 0%      |
| Withdrawal     | 0%      | 0%      | 67%     | 0%      | 0%      | 33%     |
| Total Percent  | 100%    | 100%    | 100%    | 100%    | 100%    | 100%    |
| Total Enrolled | 1       | 1       | 3       | 5       | 3       | 3       |
| Women          |         |         |         |         |         |         |
| Success        | 100%    | 100%    | 100%    | 100%    | 100%    | 80%     |
| Non-Success    | 0%      | 0%      | 0%      | 0%      | 0%      | 20%     |
| Withdrawal     | 0%      | 0%      | 0%      | 0%      | 0%      | 0%      |
| Total Percent  | 100%    | 100%    | 100%    | 100%    | 100%    | 100%    |
| Total Enrolled | 6       | 6       | 2       | 4       | 2       | 5       |