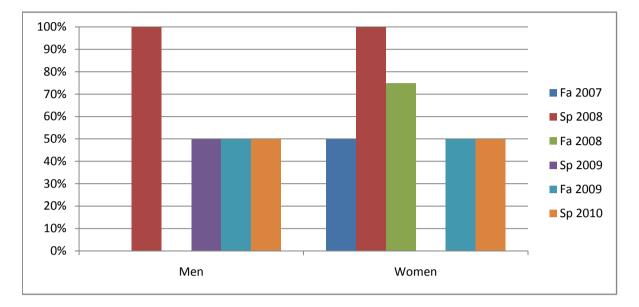

## Chabot Success Rates By Gender and Semester Course: ART 19

|                | Fa 2007 | Sp 2008 | Fa 2008 | Sp 2009 | Fa 2009 | Sp 2010 |
|----------------|---------|---------|---------|---------|---------|---------|
| Men            |         |         |         |         |         |         |
| Success        | 0%      | 100%    | 0%      | 50%     | 50%     | 50%     |
| Non-Success    | 0%      | 0%      | 0%      | 0%      | 0%      | 0%      |
| Withdrawal     | 100%    | 0%      | 0%      | 50%     | 50%     | 50%     |
| Total Percent  | 100%    | 100%    | 0%      | 100%    | 100%    | 100%    |
| Total Enrolled | 1       | 5       | 0       | 2       | 2       | 4       |
| Women          |         |         |         |         |         |         |
| Success        | 50%     | 100%    | 75%     | 0%      | 50%     | 50%     |
| Non-Success    | 0%      | 0%      | 0%      | 0%      | 0%      | 50%     |
| Withdrawal     | 50%     | 0%      | 25%     | 0%      | 50%     | 0%      |
| Total Percent  | 100%    | 100%    | 100%    | 0%      | 100%    | 100%    |
| Total Enrolled | 2       | 2       | 4       | 0       | 2       | 4       |