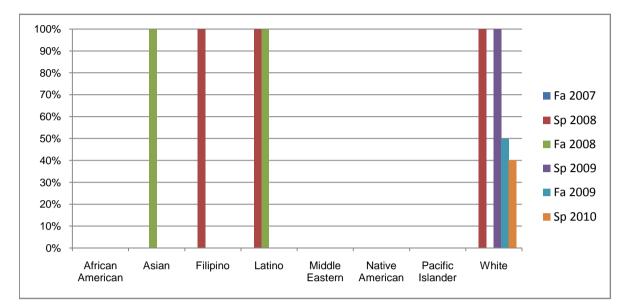

## Chabot Success Rates By Ethnicity and Semester Course: ART 19

|                  |                | Fa 2007 | Sp 2008 | Fa 2008 | Sp 2009 | Fa 2009 | Sp 2010 |
|------------------|----------------|---------|---------|---------|---------|---------|---------|
| African American |                |         |         |         |         |         |         |
|                  | Success        | 0%      | 0%      | 0%      | 0%      | 0%      | 0%      |
|                  | Non-Success    | 0%      | 0%      | 0%      | 0%      | 0%      | 100%    |
|                  | Withdrawal     | 0%      | 0%      | 0%      | 0%      | 100%    | 0%      |
|                  | Total Percent  | 0%      | 0%      | 0%      | 0%      | 100%    | 100%    |
|                  | Total Enrolled | 0       | 0       | 0       | 0       | 1       | 1       |
| Asian            |                |         |         |         |         |         |         |
|                  | Success        | 0%      | 0%      | 100%    | 0%      | 0%      | 0%      |
|                  | Non-Success    | 0%      | 0%      | 0%      | 0%      | 0%      | 0%      |
|                  | Withdrawal     | 0%      | 0%      | 0%      | 0%      | 0%      | 0%      |
|                  | Total Percent  | 0%      | 0%      | 100%    | 0%      | 0%      | 0%      |
|                  | Total Enrolled | 0       | 0       | 1       | 0       | 0       | 0       |
| Filipino         |                |         |         |         |         |         |         |
|                  | Success        | 0%      | 100%    | 0%      | 0%      | 0%      | 0%      |
|                  | Non-Success    | 0%      | 0%      | 0%      | 0%      | 0%      | 0%      |
|                  | Withdrawal     | 0%      | 0%      | 0%      | 0%      | 0%      | 0%      |
|                  | Total Percent  | 0%      | 100%    | 0%      | 0%      | 0%      | 0%      |
|                  | Total Enrolled | 0       | 1       | 0       | 0       | 0       | 0       |
| Latino           |                |         |         |         |         |         |         |
|                  | Success        | 0%      | 100%    | 100%    | 0%      |         |         |
|                  | Non-Success    | 0%      | 0%      | 0%      | 0%      | 0%      | 0%      |
|                  | Withdrawal     | 0%      | 0%      | 0%      | 0%      | 0%      | 0%      |
|                  | Total Percent  | 0%      | 100%    | 100%    | 0%      | 0%      | 0%      |
|                  | Total Enrolled | 0       | 2       | 2       | 0       | 0       | 0       |
| Middle Eastern   |                |         |         |         |         |         |         |
|                  | Success        | 0%      |         |         |         |         |         |
|                  | Non-Success    | 0%      | 0%      | 0%      | 0%      | 0%      | 0%      |
|                  | Withdrawal     | 0%      | 0%      | 0%      | 0%      | 0%      | 0%      |
|                  |                |         |         |         |         |         |         |

|             | Total Percent  | 0%   | 0%   | 0%   | 0%   | 0%   | 0%   |
|-------------|----------------|------|------|------|------|------|------|
|             | Total Enrolled | 0    | 0    | 0    | 0    | 0    | 0    |
| Native Ar   | nerican        |      |      |      |      |      |      |
|             | Success        | 0%   | 0%   | 0%   | 0%   | 0%   | 0%   |
|             | Non-Success    | 0%   | 0%   | 0%   | 0%   | 0%   | 0%   |
|             | Withdrawal     | 0%   | 0%   | 0%   | 0%   | 0%   | 0%   |
|             | Total Percent  | 0%   | 0%   | 0%   | 0%   | 0%   | 0%   |
|             | Total Enrolled | 0    | 0    | 0    | 0    | 0    | 0    |
| Pacific Isl | ander          |      |      |      |      |      |      |
|             | Success        | 0%   | 0%   | 0%   | 0%   | 0%   | 0%   |
|             | Non-Success    | 0%   | 0%   | 0%   | 0%   | 0%   | 0%   |
|             | Withdrawal     | 0%   | 0%   | 0%   | 0%   | 0%   | 0%   |
|             | Total Percent  | 0%   | 0%   | 0%   | 0%   | 0%   | 0%   |
|             | Total Enrolled | 0    | 0    | 0    | 0    | 0    | 0    |
| White       |                |      |      |      |      |      |      |
|             | Success        | 0%   | 100% | 0%   | 100% | 50%  | 40%  |
|             | Non-Success    | 0%   | 0%   | 0%   | 0%   | 0%   | 20%  |
|             | Withdrawal     | 100% | 0%   | 100% | 0%   | 50%  | 40%  |
|             | Total Percent  | 100% | 100% | 100% | 100% | 100% | 100% |
|             | Total Enrolled | 1    | 4    | 1    | 1    | 2    | 5    |