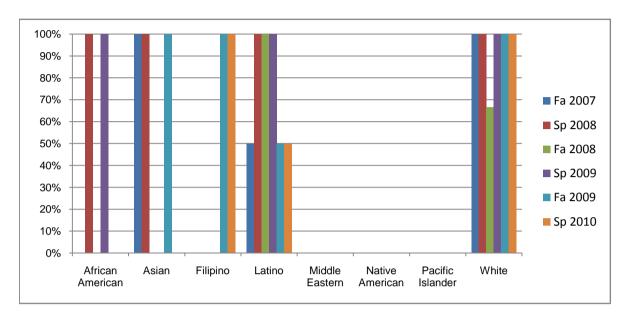

Chabot Success Rates By Ethnicity and Semester Course: ART 20

|           |                | Fa 2007 | Sp 2008 | Fa 2008 | Sp 2009 | Fa 2009 | Sp 2010 |
|-----------|----------------|---------|---------|---------|---------|---------|---------|
| African A | merican        |         |         |         |         |         |         |
|           | Success        | 0%      | 100%    | 0%      | 100%    | 0%      | 0%      |
|           | Non-Success    | 0%      | 0%      | 0%      | 0%      | 0%      | 0%      |
|           | Withdrawal     | 0%      | 0%      | 0%      | 0%      | 0%      | 0%      |
|           | Total Percent  | 0%      | 100%    | 0%      | 100%    | 0%      | 0%      |
|           | Total Enrolled | 0       | 1       | 0       | 1       | 0       | 0       |
| Asian     |                |         |         |         |         |         |         |
|           | Success        | 100%    | 100%    | 0%      | 0%      | 100%    | 0%      |
|           | Non-Success    | 0%      | 0%      | 0%      | 0%      | 0%      | 0%      |
|           | Withdrawal     | 0%      | 0%      | 0%      | 0%      | 0%      | 0%      |
|           | Total Percent  | 100%    | 100%    | 0%      | 0%      | 100%    | 0%      |
|           | Total Enrolled | 1       | 2       | 0       | 0       | 1       | 0       |
| Filipino  |                |         |         |         |         |         |         |
|           | Success        | 0%      | 0%      | 0%      | 0%      | 100%    | 100%    |
|           | Non-Success    | 0%      | 0%      | 0%      | 0%      | 0%      | 0%      |
|           | Withdrawal     | 0%      | 0%      | 0%      | 0%      | 0%      | 0%      |
|           | Total Percent  | 0%      | 0%      | 0%      | 0%      | 100%    | 100%    |
|           | Total Enrolled | 0       | 0       | 0       | 0       | 1       | 1       |
| Latino    |                |         |         |         |         |         |         |
|           | Success        | 50%     | 100%    | 100%    | 100%    | 50%     | 50%     |
|           | Non-Success    | 0%      | 0%      |         | 0%      | 0%      | 50%     |
|           | Withdrawal     | 50%     | 0%      |         | 0%      | 50%     | 0%      |
|           | Total Percent  | 100%    | 100%    | 100%    | 100%    | 100%    | 100%    |
|           | Total Enrolled | 2       | 2       | 2       | 3       | 2       | 6       |
| Middle Ea | stern          |         |         |         |         |         |         |
|           | Success        | 0%      |         |         | 0%      | 0%      | 0%      |
|           | Non-Success    | 0%      | 0%      |         | 0%      | 0%      | 0%      |
|           | Withdrawal     | 0%      | 0%      | 0%      | 0%      | 0%      | 0%      |

|             | Total Percent  | 0%   | 0%   | 0%   | 0%   | 0%   | 0%   |
|-------------|----------------|------|------|------|------|------|------|
|             | Total Enrolled | 0    | 0    | 0    | 0    | 0    | 0    |
| Native Ar   | nerican        |      |      |      |      |      |      |
|             | Success        | 0%   | 0%   | 0%   | 0%   | 0%   | 0%   |
|             | Non-Success    | 0%   | 0%   | 0%   | 0%   | 0%   | 0%   |
|             | Withdrawal     | 0%   | 0%   | 0%   | 0%   | 0%   | 0%   |
|             | Total Percent  | 0%   | 0%   | 0%   | 0%   | 0%   | 0%   |
|             | Total Enrolled | 0    | 0    | 0    | 0    | 0    | 0    |
| Pacific Isl | ander          |      |      |      |      |      |      |
|             | Success        | 0%   | 0%   | 0%   | 0%   | 0%   | 0%   |
|             | Non-Success    | 0%   | 0%   | 0%   | 0%   | 0%   | 0%   |
|             | Withdrawal     | 0%   | 0%   | 0%   | 0%   | 0%   | 0%   |
|             | Total Percent  | 0%   | 0%   | 0%   | 0%   | 0%   | 0%   |
|             | Total Enrolled | 0    | 0    | 0    | 0    | 0    | 0    |
| White       |                |      |      |      |      |      |      |
|             | Success        | 100% | 100% | 67%  | 100% | 100% | 100% |
|             | Non-Success    | 0%   | 0%   | 0%   | 0%   | 0%   | 0%   |
|             | Withdrawal     | 0%   | 0%   | 33%  | 0%   | 0%   | 0%   |
|             | Total Percent  | 100% | 100% | 100% | 100% | 100% | 100% |
|             | Total Enrolled | 6    | 2    | 6    | 2    | 3    | 3    |