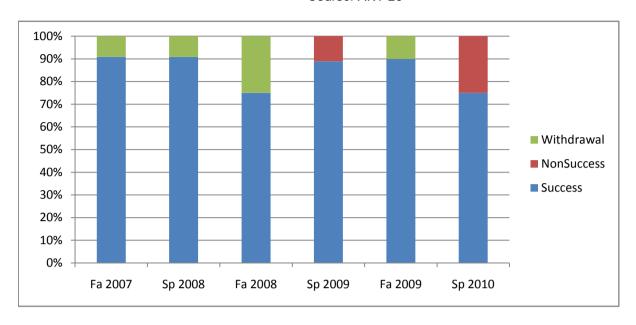

Chabot Success, Non-Success, and Withdrawal Rates By Semester Course: ART 20

|                | Fa 2007 | Sp 2008 | Fa 2008 | Sp 2009 | Fa 2009 | Sp 2010 |
|----------------|---------|---------|---------|---------|---------|---------|
| Success        | 91%     | 91%     | 75%     | 89%     | 90%     | 75%     |
| Non-Success    | 0%      | 0%      | 0%      | 11%     | 0%      | 25%     |
| Withdrawal     | 9%      | 9%      | 25%     | 0%      | 10%     | 0%      |
| Total Percent  | 100%    | 100%    | 100%    | 100%    | 100%    | 100%    |
| Total Enrolled | 11      | 11      | 8       | 9       | 10      | 12      |