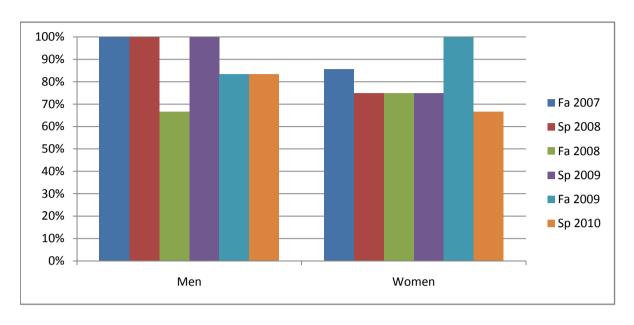

Chabot Success Rates By Gender and Semester Course: ART 20

|                | Fa 2007 | Sp 2008 | Fa 2008 | Sp 2009 | Fa 2009 | Sp 2010 |
|----------------|---------|---------|---------|---------|---------|---------|
| Men            |         | •       |         | •       |         | •       |
| Success        | 100%    | 100%    | 67%     | 100%    | 83%     | 83%     |
| Non-Success    | 0%      | 0%      | 0%      | 0%      | 0%      | 17%     |
| Withdrawal     | 0%      | 0%      | 33%     | 0%      | 17%     | 0%      |
| Total Percent  | 100%    | 100%    | 100%    | 100%    | 100%    | 100%    |
| Total Enrolled | 2       | 5       | 3       | 5       | 6       | 6       |
| Women          |         |         |         |         |         |         |
| Success        | 86%     | 75%     | 75%     | 75%     | 100%    | 67%     |
| Non-Success    | 0%      | 0%      | 0%      | 25%     | 0%      | 33%     |
| Withdrawal     | 14%     | 25%     | 25%     | 0%      | 0%      | 0%      |
| Total Percent  | 100%    | 100%    | 100%    | 100%    | 100%    | 100%    |
| Total Enrolled | 7       | 4       | 4       | 4       | 4       | 6       |