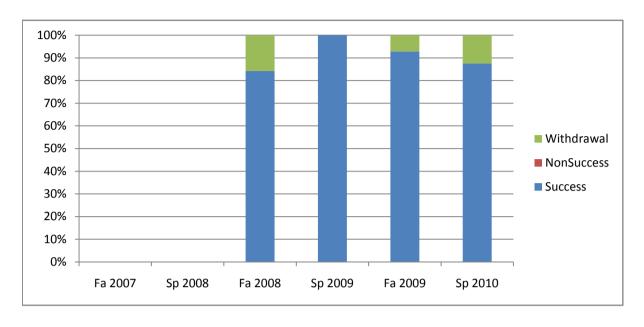

Chabot Success, Non-Success, and Withdrawal Rates By Semester Course: ART 21

|                | Fa 2007 | Sp 2008 | Fa 2008 | Sp 2009 | Fa 2009 | Sp 2010 |
|----------------|---------|---------|---------|---------|---------|---------|
| Success        | 0%      | 0%      | 84%     | 100%    | 93%     | 88%     |
| Non-Success    | 0%      | 0%      | 0%      | 0%      | 0%      | 0%      |
| Withdrawal     | 0%      | 0%      | 16%     | 0%      | 7%      | 13%     |
| Total Percent  | 0%      | 0%      | 100%    | 100%    | 100%    | 100%    |
| Total Enrolled | 0       | 0       | 19      | 7       | 14      | 8       |