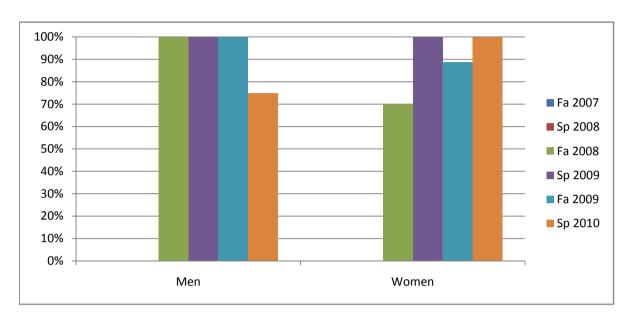

Chabot Success Rates By Gender and Semester Course: ART 21

|                | Fa 2007 | Sp 2008 | Fa 2008 | Sp 2009 | Fa 2009 | Sp 2010 |
|----------------|---------|---------|---------|---------|---------|---------|
| Men            |         | •       |         | •       |         | ·       |
| Success        | 0%      | 0%      | 100%    | 100%    | 100%    | 75%     |
| Non-Success    | 0%      | 0%      | 0%      | 0%      | 0%      | 0%      |
| Withdrawal     | 0%      | 0%      | 0%      | 0%      | 0%      | 25%     |
| Total Percent  | 0%      | 0%      | 100%    | 100%    | 100%    | 100%    |
| Total Enrolled | 0       | 0       | 7       | 2       | 4       | 4       |
| Women          |         |         |         |         |         |         |
| Success        | 0%      | 0%      | 70%     | 100%    | 89%     | 100%    |
| Non-Success    | 0%      | 0%      | 0%      | 0%      | 0%      | 0%      |
| Withdrawal     | 0%      | 0%      | 30%     | 0%      | 11%     | 0%      |
| Total Percent  | 0%      | 0%      | 100%    | 100%    | 100%    | 100%    |
| Total Enrolled | 0       | 0       | 10      | 5       | 9       | 4       |