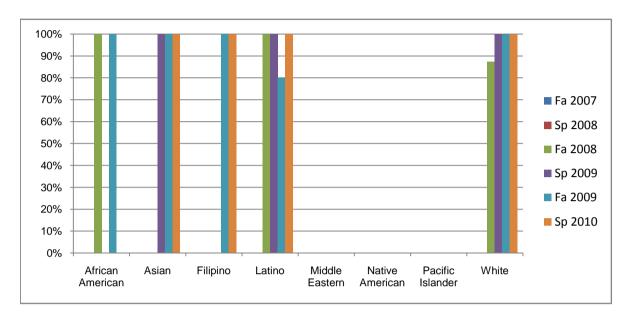

Chabot Success Rates By Ethnicity and Semester Course: ART 21

|            |                | Fa 2007 | Sp 2008 | Fa 2008 | Sp 2009 | Fa 2009 | Sp 2010 |
|------------|----------------|---------|---------|---------|---------|---------|---------|
| African Ar | nerican        |         |         |         |         |         |         |
|            | Success        | 0%      | 0%      | 100%    | 0%      | 100%    | 0%      |
|            | Non-Success    | 0%      | 0%      | 0%      | 0%      | 0%      | 0%      |
|            | Withdrawal     | 0%      | 0%      | 0%      | 0%      | 0%      | 0%      |
|            | Total Percent  | 0%      | 0%      | 100%    | 0%      | 100%    | 0%      |
|            | Total Enrolled | 0       | 0       | 1       | 0       | 1       | 0       |
| Asian      |                |         |         |         |         |         |         |
|            | Success        | 0%      | 0%      | 0%      | 100%    | 100%    | 100%    |
|            | Non-Success    | 0%      | 0%      | 0%      | 0%      | 0%      | 0%      |
|            | Withdrawal     | 0%      | 0%      | 100%    | 0%      | 0%      | 0%      |
|            | Total Percent  | 0%      | 0%      | 100%    | 100%    | 100%    | 100%    |
|            | Total Enrolled | 0       | 0       | 1       | 1       | 2       | 1       |
| Filipino   |                |         |         |         |         |         |         |
|            | Success        | 0%      | 0%      | 0%      | 0%      | 100%    | 100%    |
|            | Non-Success    | 0%      | 0%      | 0%      | 0%      | 0%      | 0%      |
|            | Withdrawal     | 0%      | 0%      | 0%      | 0%      | 0%      | 0%      |
|            | Total Percent  | 0%      | 0%      | 0%      | 0%      | 100%    | 100%    |
|            | Total Enrolled | 0       | 0       | 0       | 0       | 1       | 2       |
| Latino     |                |         |         |         |         |         |         |
|            | Success        | 0%      | 0%      | 100%    | 100%    | 80%     | 100%    |
|            | Non-Success    | 0%      | 0%      | 0%      | 0%      | 0%      | 0%      |
|            | Withdrawal     | 0%      | 0%      | 0%      | 0%      | 20%     | 0%      |
|            | Total Percent  | 0%      | 0%      | 100%    | 100%    | 100%    | 100%    |
|            | Total Enrolled | 0       | 0       | 4       | 3       | 5       | 2       |
| Middle Ea  | stern          |         |         |         |         |         |         |
|            | Success        | 0%      | 0%      | 0%      | 0%      | 0%      | 0%      |
|            | Non-Success    | 0%      | 0%      | 0%      | 0%      | 0%      | 0%      |
|            | Withdrawal     | 0%      | 0%      | 0%      | 0%      | 0%      | 0%      |

|            | Total Percent  | 0% | 0% | 0%   | 0%   | 0%   | 0%   |
|------------|----------------|----|----|------|------|------|------|
|            | Total Enrolled | 0  | 0  | 0    | 0    | 0    | 0    |
| Native Ar  | merican        |    |    |      |      |      |      |
|            | Success        | 0% | 0% | 0%   | 0%   | 0%   | 0%   |
|            | Non-Success    | 0% | 0% | 0%   | 0%   | 0%   | 0%   |
|            | Withdrawal     | 0% | 0% | 0%   | 0%   | 0%   | 0%   |
|            | Total Percent  | 0% | 0% | 0%   | 0%   | 0%   | 0%   |
|            | Total Enrolled | 0  | 0  | 0    | 0    | 0    | 0    |
| Pacific Is | lander         |    |    |      |      |      |      |
|            | Success        | 0% | 0% | 0%   | 0%   | 0%   | 0%   |
|            | Non-Success    | 0% | 0% | 0%   | 0%   | 0%   | 0%   |
|            | Withdrawal     | 0% | 0% | 0%   | 0%   | 0%   | 0%   |
|            | Total Percent  | 0% | 0% | 0%   | 0%   | 0%   | 0%   |
|            | Total Enrolled | 0  | 0  | 0    | 0    | 0    | 0    |
| White      |                |    |    |      |      |      |      |
|            | Success        | 0% | 0% | 88%  | 100% | 100% | 100% |
|            | Non-Success    | 0% | 0% | 0%   | 0%   | 0%   | 0%   |
|            | Withdrawal     | 0% | 0% | 13%  | 0%   | 0%   | 0%   |
|            | Total Percent  | 0% | 0% | 100% | 100% | 100% | 100% |
|            | Total Enrolled | 0  | 0  | 8    | 3    | 5    | 1    |