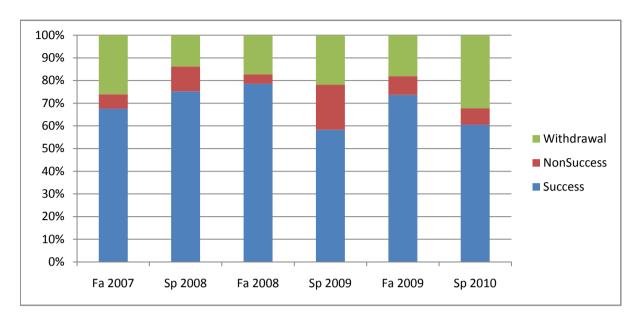

Chabot Success, Non-Success, and Withdrawal Rates By Semester Course: ART 2A

|                | Fa 2007 | Sp 2008 | Fa 2008 | Sp 2009 | Fa 2009 | Sp 2010 |
|----------------|---------|---------|---------|---------|---------|---------|
| Success        | 68%     | 75%     | 79%     | 58%     | 74%     | 61%     |
| Non-Success    | 6%      | 11%     | 4%      | 20%     | 8%      | 7%      |
| Withdrawal     | 26%     | 14%     | 17%     | 22%     | 18%     | 32%     |
| Total Percent  | 100%    | 100%    | 100%    | 100%    | 100%    | 100%    |
| Total Enrolled | 142     | 109     | 168     | 151     | 133     | 152     |