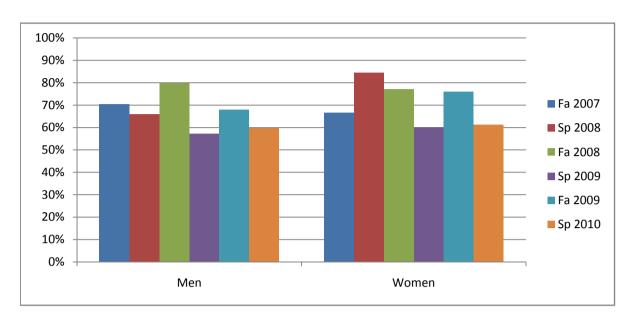

Chabot Success Rates By Gender and Semester Course: ART 2A

|                | Fa 2007 | Sp 2008 | Fa 2008 | Sp 2009 | Fa 2009 | Sp 2010 |
|----------------|---------|---------|---------|---------|---------|---------|
| Men            |         | •       |         | •       |         | ·       |
| Success        | 71%     | 66%     | 80%     | 57%     | 68%     | 60%     |
| Non-Success    | 5%      | 12%     | 4%      | 25%     | 9%      | 6%      |
| Withdrawal     | 24%     | 22%     | 17%     | 17%     | 23%     | 34%     |
| Total Percent  | 100%    | 100%    | 100%    | 100%    | 100%    | 100%    |
| Total Enrolled | 78      | 50      | 84      | 75      | 53      | 67      |
| Women          |         |         |         |         |         |         |
| Success        | 67%     | 84%     | 77%     | 60%     | 76%     | 61%     |
| Non-Success    | 7%      | 9%      | 5%      | 14%     | 8%      | 8%      |
| Withdrawal     | 27%     | 7%      | 18%     | 26%     | 16%     | 31%     |
| Total Percent  | 100%    | 100%    | 100%    | 100%    | 100%    | 100%    |
| Total Enrolled | 60      | 58      | 83      | 73      | 75      | 85      |