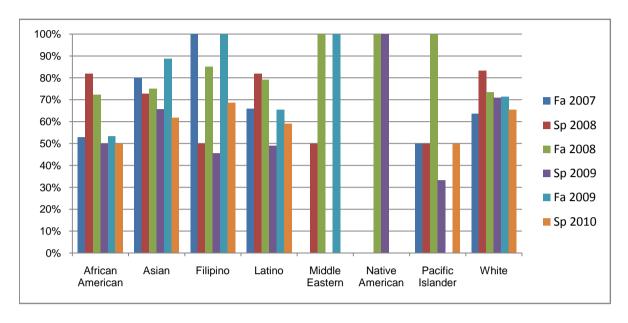

Chabot Success Rates By Ethnicity and Semester Course: ART 2A

|            |                | Fa 2007 | Sp 2008 | Fa 2008 | Sp 2009 | Fa 2009 | Sp 2010 |
|------------|----------------|---------|---------|---------|---------|---------|---------|
| African Ar | merican        |         |         |         |         |         |         |
|            | Success        | 53%     | 82%     | 72%     | 50%     | 53%     | 50%     |
|            | Non-Success    | 0%      | 9%      | 22%     | 25%     | 13%     | 12%     |
|            | Withdrawal     | 47%     | 9%      | 6%      | 25%     | 33%     | 38%     |
|            | Total Percent  | 100%    | 100%    | 100%    | 100%    | 100%    | 100%    |
|            | Total Enrolled | 17      | 11      | 18      | 12      | 15      | 26      |
| Asian      |                |         |         |         |         |         |         |
|            | Success        | 80%     | 73%     | 75%     | 66%     | 89%     | 62%     |
|            | Non-Success    | 10%     | 14%     | 3%      | 20%     | 0%      | 10%     |
|            | Withdrawal     | 10%     | 14%     | 22%     | 14%     | 11%     | 29%     |
|            | Total Percent  | 100%    | 100%    | 100%    | 100%    | 100%    | 100%    |
|            | Total Enrolled | 30      | 22      | 32      | 35      | 18      | 21      |
| Filipino   |                |         |         |         |         |         |         |
|            | Success        | 100%    | 50%     | 85%     | 45%     | 100%    | 69%     |
|            | Non-Success    | 0%      | 20%     | 0%      | 36%     | 0%      | 13%     |
|            | Withdrawal     | 0%      | 30%     | 15%     | 18%     | 0%      | 19%     |
|            | Total Percent  | 100%    | 100%    | 100%    | 100%    | 100%    | 100%    |
|            | Total Enrolled | 12      | 10      | 20      | 11      | 9       | 16      |
| Latino     |                |         |         |         |         |         |         |
|            | Success        | 66%     |         | 79%     |         |         | 59%     |
|            | Non-Success    | 8%      | 9%      | 2%      | 23%     |         | 7%      |
|            | Withdrawal     | 26%     | 9%      | 19%     | 28%     | 27%     | 34%     |
|            | Total Percent  | 100%    | 100%    | 100%    | 100%    | 100%    | 100%    |
|            | Total Enrolled | 38      | 33      | 48      | 53      | 52      | 44      |
| Middle Ea  | stern          |         |         |         |         |         |         |
|            | Success        | 0%      |         | 100%    | 0%      |         | 0%      |
|            | Non-Success    | 0%      | 50%     | 0%      | 0%      | 0%      | 0%      |
|            | Withdrawal     | 0%      | 0%      | 0%      | 0%      | 0%      | 0%      |

|            | Total Percent  | 0%   | 100% | 100% | 0%   | 100% | 0%   |
|------------|----------------|------|------|------|------|------|------|
|            | Total Enrolled | 0    | 2    | 1    | 0    | 1    | 0    |
| Native A   | merican        |      |      |      |      |      |      |
|            | Success        | 0%   | 0%   | 100% | 100% | 0%   | 0%   |
|            | Non-Success    | 0%   | 0%   | 0%   | 0%   | 0%   | 0%   |
|            | Withdrawal     | 0%   | 0%   | 0%   | 0%   | 0%   | 0%   |
|            | Total Percent  | 0%   | 0%   | 100% | 100% | 0%   | 0%   |
|            | Total Enrolled | 0    | 0    | 1    | 2    | 0    | 0    |
| Pacific Is | slander        |      |      |      |      |      |      |
|            | Success        | 50%  | 50%  | 100% | 33%  | 0%   | 50%  |
|            | Non-Success    | 25%  | 0%   | 0%   | 33%  | 0%   | 0%   |
|            | Withdrawal     | 25%  | 50%  | 0%   | 33%  | 0%   | 50%  |
|            | Total Percent  | 100% | 100% | 100% | 100% | 0%   | 100% |
|            | Total Enrolled | 4    | 4    | 3    | 3    | 0    | 4    |
| White      |                |      |      |      |      |      |      |
|            | Success        | 64%  | 83%  | 73%  | 71%  | 71%  | 66%  |
|            | Non-Success    | 5%   | 11%  | 3%   | 8%   | 19%  | 0%   |
|            | Withdrawal     | 32%  | 6%   | 23%  | 21%  | 10%  | 34%  |
|            | Total Percent  | 100% | 100% | 100% | 100% | 100% | 100% |
|            | Total Enrolled | 22   | 18   | 30   | 24   | 21   | 29   |