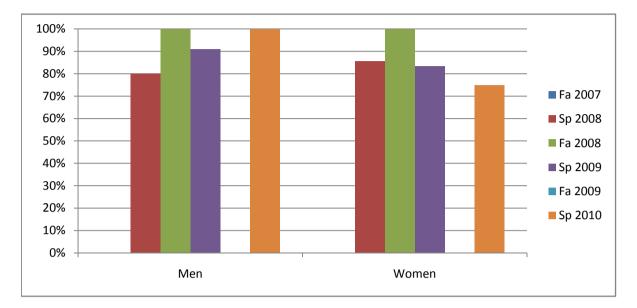

Chabot Success Rates By Gender and Semester Course: ART 2B

|                | Fa 2007 | Sp 2008 | Fa 2008 | Sp 2009    | Fa 2009 | Sp 2010 |
|----------------|---------|---------|---------|------------|---------|---------|
| Men            |         | -       |         | -          |         | -       |
| Success        | 0%      | 80%     | 100%    | 91%        | 0%      | 100%    |
| Non-Success    | 0%      | 0%      | 0%      | 0%         | 0%      | 0%      |
| Withdrawal     | 0%      | 20%     | 0%      | <b>9</b> % | 0%      | 0%      |
| Total Percent  | 0%      | 100%    | 100%    | 100%       | 0%      | 100%    |
| Total Enrolled | 0       | 15      | 1       | 11         | 0       | 8       |
|                |         |         |         |            |         |         |
| Women          |         |         |         |            |         |         |
| Success        | 0%      | 86%     | 100%    | 83%        | 0%      | 75%     |
| Non-Success    | 0%      | 0%      | 0%      | 8%         | 0%      | 13%     |
| Withdrawal     | 100%    | 14%     | 0%      | 8%         | 0%      | 13%     |
| Total Percent  | 100%    | 100%    | 100%    | 100%       | 0%      | 100%    |
| Total Enrolled | 1       | 7       | 4       | 12         | 0       | 8       |