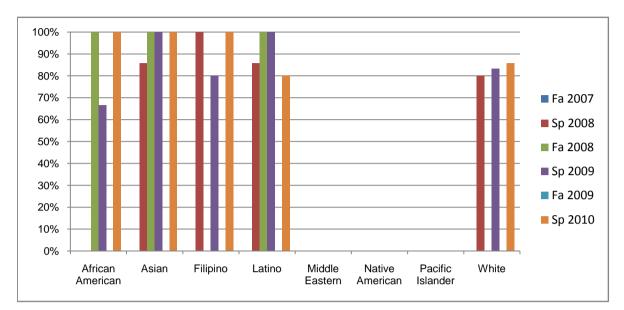

## Chabot Success Rates By Ethnicity and Semester Course: ART 2B

|                  |                | Fa 2007 | Sp 2008 | Fa 2008 | Sp 2009 | Fa 2009 | Sp 2010 |  |
|------------------|----------------|---------|---------|---------|---------|---------|---------|--|
| African American |                |         |         |         |         |         |         |  |
|                  | Success        | 0%      | 0%      | 100%    | 67%     | 0%      | 100%    |  |
|                  | Non-Success    | 0%      | 0%      | 0%      | 0%      | 0%      | 0%      |  |
|                  | Withdrawal     | 100%    | 100%    | 0%      | 33%     | 0%      | 0%      |  |
|                  | Total Percent  | 100%    | 100%    | 100%    | 100%    | 0%      | 100%    |  |
|                  | Total Enrolled | 1       | 1       | 1       | 3       | 0       | 2       |  |
| Asian            |                |         |         |         |         |         |         |  |
|                  | Success        | 0%      | 86%     | 100%    | 100%    | 0%      | 100%    |  |
|                  | Non-Success    | 0%      | 0%      | 0%      | 0%      | 0%      | 0%      |  |
|                  | Withdrawal     | 0%      | 14%     | 0%      | 0%      | 0%      | 0%      |  |
|                  | Total Percent  | 0%      | 100%    | 100%    | 100%    | 0%      | 100%    |  |
|                  | Total Enrolled | 0       | 7       | 2       | 5       | 0       | 1       |  |
| Filipino         |                |         |         |         |         |         |         |  |
|                  | Success        | 0%      | 100%    | 0%      | 80%     | 0%      | 100%    |  |
|                  | Non-Success    | 0%      | 0%      | 0%      | 0%      | 0%      | 0%      |  |
|                  | Withdrawal     | 0%      | 0%      | 0%      | 20%     | 0%      | 0%      |  |
|                  | Total Percent  | 0%      | 100%    | 0%      | 100%    | 0%      | 100%    |  |
|                  | Total Enrolled | 0       | 2       | 0       | 5       | 0       | 1       |  |
| Latino           |                |         |         |         |         |         |         |  |
|                  | Success        | 0%      | 86%     | 100%    | 100%    | 0%      | 80%     |  |
|                  | Non-Success    | 0%      | 0%      | 0%      | 0%      | 0%      | 20%     |  |
|                  | Withdrawal     | 0%      | 14%     | 0%      | 0%      | 0%      | 0%      |  |
|                  | Total Percent  | 0%      | 100%    | 100%    | 100%    | 0%      | 100%    |  |
|                  | Total Enrolled | 0       | 7       | 2       | 3       | 0       | 5       |  |
| Middle Ea        | stern          |         |         |         |         |         |         |  |
|                  | Success        | 0%      | 0%      | 0%      | 0%      | 0%      | 0%      |  |
|                  | Non-Success    | 0%      | 0%      | 0%      | 0%      | 0%      | 0%      |  |
|                  | Withdrawal     | 0%      | 0%      | 0%      | 0%      | 0%      | 0%      |  |
|                  |                |         |         |         |         |         |         |  |

|            | Total Percent  | 0% | 0%   | 0% | 0%   | 0% | 0%   |
|------------|----------------|----|------|----|------|----|------|
|            | Total Enrolled | 0  | 0    | 0  | 0    | 0  | 0    |
| Native Ar  | nerican        |    |      |    |      |    |      |
|            | Success        | 0% | 0%   | 0% | 0%   | 0% | 0%   |
|            | Non-Success    | 0% | 0%   | 0% | 0%   | 0% | 0%   |
|            | Withdrawal     | 0% | 0%   | 0% | 0%   | 0% | 0%   |
|            | Total Percent  | 0% | 0%   | 0% | 0%   | 0% | 0%   |
|            | Total Enrolled | 0  | 0    | 0  | 0    | 0  | 0    |
| Pacific Is | lander         |    |      |    |      |    |      |
|            | Success        | 0% | 0%   | 0% | 0%   | 0% | 0%   |
|            | Non-Success    | 0% | 0%   | 0% | 0%   | 0% | 0%   |
|            | Withdrawal     | 0% | 0%   | 0% | 0%   | 0% | 0%   |
|            | Total Percent  | 0% | 0%   | 0% | 0%   | 0% | 0%   |
|            | Total Enrolled | 0  | 0    | 0  | 0    | 0  | 0    |
| White      |                |    |      |    |      |    |      |
|            | Success        | 0% | 80%  | 0% | 83%  | 0% | 86%  |
|            | Non-Success    | 0% | 0%   | 0% | 17%  | 0% | 0%   |
|            | Withdrawal     | 0% | 20%  | 0% | 0%   | 0% | 14%  |
|            | Total Percent  | 0% | 100% | 0% | 100% | 0% | 100% |
|            | Total Enrolled | 0  | 5    | 0  | 6    | 0  | 7    |