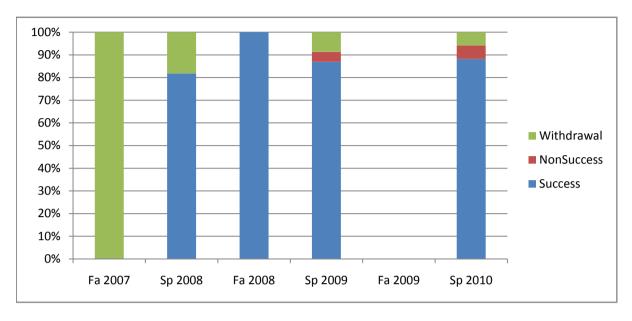

Chabot Success, Non-Success, and Withdrawal Rates By Semester Course: ART 2B

|                | Fa 2007 | Sp 2008 | Fa 2008 | Sp 2009 | Fa 2009 | Sp 2010 |
|----------------|---------|---------|---------|---------|---------|---------|
| Success        | 0%      | 82%     | 100%    | 87%     | 0%      | 88%     |
| Non-Success    | 0%      | 0%      | 0%      | 4%      | 0%      | 6%      |
| Withdrawal     | 100%    | 18%     | 0%      | 9%      | 0%      | 6%      |
| Total Percent  | 100%    | 100%    | 100%    | 100%    | 0%      | 100%    |
| Total Enrolled | 1       | 22      | 5       | 23      | 0       | 17      |