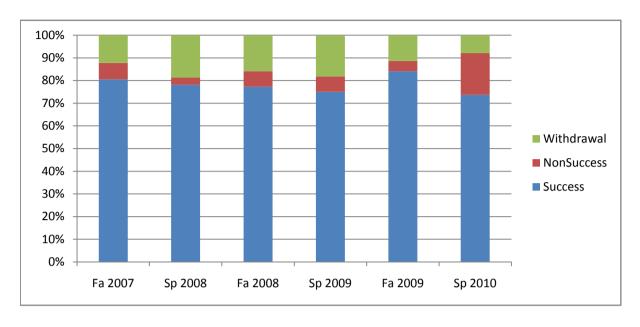

Chabot Success, Non-Success, and Withdrawal Rates By Semester Course: ART 3A

|                | Fa 2007 | Sp 2008 | Fa 2008 | Sp 2009 | Fa 2009 | Sp 2010 |
|----------------|---------|---------|---------|---------|---------|---------|
| Success        | 80%     | 78%     | 77%     | 75%     | 84%     | 74%     |
| Non-Success    | 7%      | 3%      | 7%      | 7%      | 5%      | 18%     |
| Withdrawal     | 12%     | 19%     | 16%     | 18%     | 11%     | 8%      |
| Total Percent  | 100%    | 100%    | 100%    | 100%    | 100%    | 100%    |
| Total Enrolled | 41      | 32      | 44      | 44      | 44      | 38      |