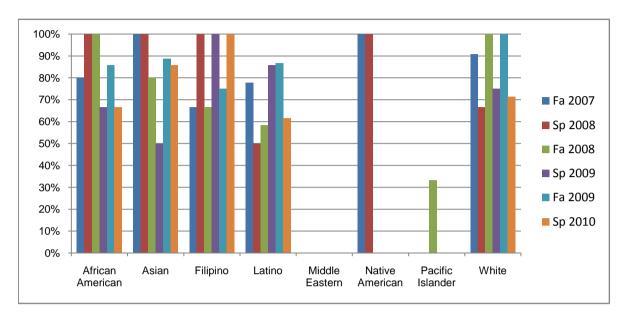

Chabot Success Rates By Ethnicity and Semester Course: ART 3A

|                |                | Fa 2007 | Sp 2008 | Fa 2008 | Sp 2009 | Fa 2009 | Sp 2010 |
|----------------|----------------|---------|---------|---------|---------|---------|---------|
| African Ar     | merican        |         |         |         |         |         |         |
|                | Success        | 80%     | 100%    | 100%    | 67%     | 86%     | 67%     |
|                | Non-Success    | 0%      | 0%      | 0%      | 0%      | 0%      | 0%      |
|                | Withdrawal     | 20%     | 0%      | 0%      | 33%     | 14%     | 33%     |
|                | Total Percent  | 100%    | 100%    | 100%    | 100%    | 100%    | 100%    |
|                | Total Enrolled | 5       | 3       | 4       | 3       | 7       | 3       |
| Asian          |                |         |         |         |         |         |         |
|                | Success        | 100%    | 100%    | 80%     | 50%     | 89%     | 86%     |
|                | Non-Success    | 0%      | 0%      | 0%      | 50%     | 0%      | 14%     |
|                | Withdrawal     | 0%      | 0%      | 20%     | 0%      | 11%     | 0%      |
|                | Total Percent  | 100%    | 100%    | 100%    | 100%    | 100%    | 100%    |
|                | Total Enrolled | 5       | 6       | 5       | 4       | 9       | 7       |
| Filipino       |                |         |         |         |         |         |         |
|                | Success        | 67%     | 100%    | 67%     | 100%    | 75%     | 100%    |
|                | Non-Success    | 33%     | 0%      | 0%      | 0%      | 25%     | 0%      |
|                | Withdrawal     | 0%      | 0%      | 33%     | 0%      | 0%      | 0%      |
|                | Total Percent  | 100%    | 100%    | 100%    | 100%    | 100%    | 100%    |
|                | Total Enrolled | 3       | 2       | 3       | 5       | 4       | 3       |
| Latino         |                |         |         |         |         |         |         |
|                | Success        | 78%     | 50%     | 58%     | 86%     | 87%     | 62%     |
|                | Non-Success    | 0%      | 13%     | 17%     | 7%      | 7%      | 31%     |
|                | Withdrawal     | 22%     | 38%     | 25%     | 7%      | 7%      | 8%      |
|                | Total Percent  | 100%    | 100%    | 100%    | 100%    | 100%    | 100%    |
|                | Total Enrolled | 9       | 8       | 12      | 14      | 15      | 13      |
| Middle Eastern |                |         |         |         |         |         |         |
|                | Success        | 0%      | 0%      | 0%      | 0%      | 0%      | 0%      |
|                | Non-Success    | 0%      | 0%      | 0%      | 0%      | 0%      | 0%      |
|                | Withdrawal     | 0%      | 0%      | 0%      | 0%      | 0%      | 0%      |

|            | Total Percent  | 0%   | 0%   | 0%   | 0%   | 0%   | 0%   |
|------------|----------------|------|------|------|------|------|------|
|            | Total Enrolled | 0    | 0    | 0    | 0    | 0    | 0    |
| Native A   | merican        |      |      |      |      |      |      |
|            | Success        | 100% | 100% | 0%   | 0%   | 0%   | 0%   |
|            | Non-Success    | 0%   | 0%   | 0%   | 0%   | 0%   | 0%   |
|            | Withdrawal     | 0%   | 0%   | 0%   | 0%   | 0%   | 0%   |
|            | Total Percent  | 100% | 100% | 0%   | 0%   | 0%   | 0%   |
|            | Total Enrolled | 1    | 1    | 0    | 0    | 0    | 0    |
| Pacific Is | slander        |      |      |      |      |      |      |
|            | Success        | 0%   | 0%   | 33%  | 0%   | 0%   | 0%   |
|            | Non-Success    | 0%   | 0%   | 0%   | 0%   | 0%   | 0%   |
|            | Withdrawal     | 0%   | 0%   | 67%  | 0%   | 0%   | 0%   |
|            | Total Percent  | 0%   | 0%   | 100% | 0%   | 0%   | 0%   |
|            | Total Enrolled | 0    | 0    | 3    | 0    | 0    | 0    |
| White      |                |      |      |      |      |      |      |
|            | Success        | 91%  | 67%  | 100% | 75%  | 100% | 71%  |
|            | Non-Success    | 9%   | 0%   | 0%   | 0%   | 0%   | 14%  |
|            | Withdrawal     | 0%   | 33%  | 0%   | 25%  | 0%   | 14%  |
|            | Total Percent  | 100% | 100% | 100% | 100% | 100% | 100% |
|            | Total Enrolled | 11   | 6    | 12   | 12   | 3    | 7    |