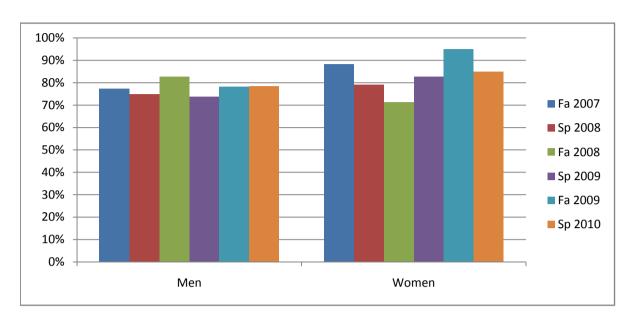

Chabot Success Rates By Gender and Semester Course: ART 3A

|                | Fa 2007 | Sp 2008 | Fa 2008 | Sp 2009 | Fa 2009 | Sp 2010 |
|----------------|---------|---------|---------|---------|---------|---------|
| Men            |         | •       |         | •       |         |         |
| Success        | 77%     | 75%     | 83%     | 74%     | 78%     | 79%     |
| Non-Success    | 14%     | 0%      | 13%     | 11%     | 4%      | 7%      |
| Withdrawal     | 9%      | 25%     | 4%      | 16%     | 17%     | 14%     |
| Total Percent  | 100%    | 100%    | 100%    | 100%    | 100%    | 100%    |
| Total Enrolled | 22      | 8       | 23      | 19      | 23      | 14      |
| Women          |         |         |         |         |         |         |
| Success        | 88%     | 79%     | 71%     | 83%     | 95%     | 85%     |
| Non-Success    | 0%      | 4%      | 0%      | 4%      | 5%      | 15%     |
| Withdrawal     | 12%     | 17%     | 29%     | 13%     | 0%      | 0%      |
| Total Percent  | 100%    | 100%    | 100%    | 100%    | 100%    | 100%    |
| Total Enrolled | 17      | 24      | 21      | 23      | 20      | 20      |