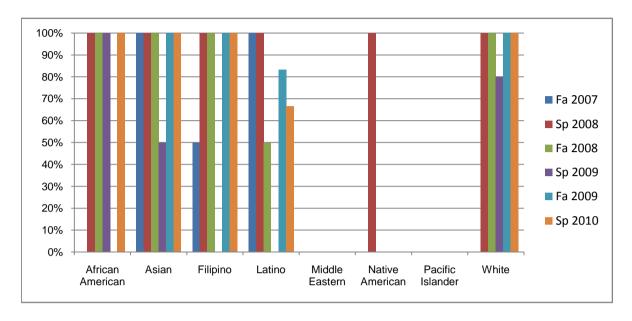

Chabot Success Rates By Ethnicity and Semester Course: ART 3B

|            |                | Fa 2007 | Sp 2008 | Fa 2008 | Sp 2009 | Fa 2009 | Sp 2010 |
|------------|----------------|---------|---------|---------|---------|---------|---------|
| African Ar | merican        |         |         |         |         |         |         |
|            | Success        | 0%      | 100%    | 100%    | 100%    | 0%      | 100%    |
|            | Non-Success    | 0%      | 0%      | 0%      | 0%      | 100%    | 0%      |
|            | Withdrawal     | 0%      | 0%      | 0%      | 0%      | 0%      | 0%      |
|            | Total Percent  | 0%      | 100%    | 100%    | 100%    | 100%    | 100%    |
|            | Total Enrolled | 0       | 1       | 1       | 1       | 1       | 1       |
| Asian      |                |         |         |         |         |         |         |
|            | Success        | 100%    | 100%    | 100%    | 50%     | 100%    | 100%    |
|            | Non-Success    | 0%      | 0%      | 0%      | 50%     | 0%      | 0%      |
|            | Withdrawal     | 0%      | 0%      | 0%      | 0%      | 0%      | 0%      |
|            | Total Percent  | 100%    | 100%    | 100%    | 100%    | 100%    | 100%    |
|            | Total Enrolled | 2       | 1       | 2       | 2       | 1       | 2       |
| Filipino   |                |         |         |         |         |         |         |
|            | Success        | 50%     | 100%    | 100%    | 0%      | 100%    | 100%    |
|            | Non-Success    | 0%      | 0%      | 0%      | 0%      | 0%      | 0%      |
|            | Withdrawal     | 50%     | 0%      | 0%      | 0%      | 0%      | 0%      |
|            | Total Percent  | 100%    | 100%    | 100%    | 0%      | 100%    | 100%    |
|            | Total Enrolled | 2       | 1       | 1       | 0       | 1       | 1       |
| Latino     |                |         |         |         |         |         |         |
|            | Success        | 100%    | 100%    | 50%     |         |         | 67%     |
|            | Non-Success    | 0%      | 0%      |         |         | 17%     | 17%     |
|            | Withdrawal     | 0%      | 0%      |         |         | 0%      | 17%     |
|            | Total Percent  | 100%    | 100%    | 100%    | 100%    | 100%    | 100%    |
|            | Total Enrolled | 4       | 3       | 2       | 3       | 6       | 6       |
| Middle Ea  | stern          |         |         |         |         |         |         |
|            | Success        | 0%      | 0%      |         |         |         |         |
|            | Non-Success    | 0%      | 0%      | 0%      | 0%      | 0%      | 0%      |
|            | Withdrawal     | 0%      | 0%      | 0%      | 0%      | 0%      | 0%      |

|             | Total Percent  | 0%   | 0%   | 0%   | 0%   | 0%   | 0%   |
|-------------|----------------|------|------|------|------|------|------|
|             | Total Enrolled | 0    | 0    | 0    | 0    | 0    | 0    |
| Native Ar   | nerican        |      |      |      |      |      |      |
|             | Success        | 0%   | 100% | 0%   | 0%   | 0%   | 0%   |
|             | Non-Success    | 0%   | 0%   | 0%   | 0%   | 0%   | 0%   |
|             | Withdrawal     | 0%   | 0%   | 0%   | 0%   | 0%   | 0%   |
|             | Total Percent  | 0%   | 100% | 0%   | 0%   | 0%   | 0%   |
|             | Total Enrolled | 0    | 1    | 0    | 0    | 0    | 0    |
| Pacific Isl | ander          |      |      |      |      |      |      |
|             | Success        | 0%   | 0%   | 0%   | 0%   | 0%   | 0%   |
|             | Non-Success    | 0%   | 0%   | 0%   | 0%   | 0%   | 0%   |
|             | Withdrawal     | 0%   | 0%   | 0%   | 0%   | 0%   | 0%   |
|             | Total Percent  | 0%   | 0%   | 0%   | 0%   | 0%   | 0%   |
|             | Total Enrolled | 0    | 0    | 0    | 0    | 0    | 0    |
| White       |                |      |      |      |      |      |      |
|             | Success        | 0%   | 100% | 100% | 80%  | 100% | 100% |
|             | Non-Success    | 50%  | 0%   | 0%   | 0%   | 0%   | 0%   |
|             | Withdrawal     | 50%  | 0%   | 0%   | 20%  | 0%   | 0%   |
|             | Total Percent  | 100% | 100% | 100% | 100% | 100% | 100% |
|             | Total Enrolled | 2    | 3    | 1    | 5    | 3    | 4    |