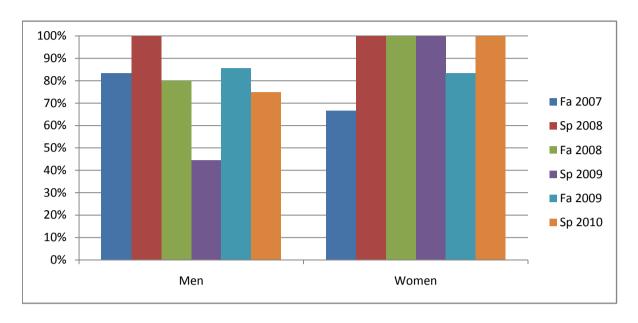

Chabot Success Rates By Gender and Semester Course: ART 3B

|                | Fa 2007 | Sp 2008 | Fa 2008 | Sp 2009 | Fa 2009 | Sp 2010 |
|----------------|---------|---------|---------|---------|---------|---------|
| Men            |         | ·       |         | ·       |         | •       |
| Success        | 83%     | 100%    | 80%     | 44%     | 86%     | 75%     |
| Non-Success    | 0%      | 0%      | 0%      | 11%     | 14%     | 13%     |
| Withdrawal     | 17%     | 0%      | 20%     | 44%     | 0%      | 13%     |
| Total Percent  | 100%    | 100%    | 100%    | 100%    | 100%    | 100%    |
| Total Enrolled | 6       | 6       | 5       | 9       | 7       | 8       |
| Women          |         |         |         |         |         |         |
| Success        | 67%     | 100%    | 100%    | 100%    | 83%     | 100%    |
| Non-Success    | 17%     | 0%      | 0%      | 0%      | 17%     | 0%      |
| Withdrawal     | 17%     | 0%      | 0%      | 0%      | 0%      | 0%      |
| Total Percent  | 100%    | 100%    | 100%    | 100%    | 100%    | 100%    |
| Total Enrolled | 6       | 5       | 2       | 4       | 6       | 8       |