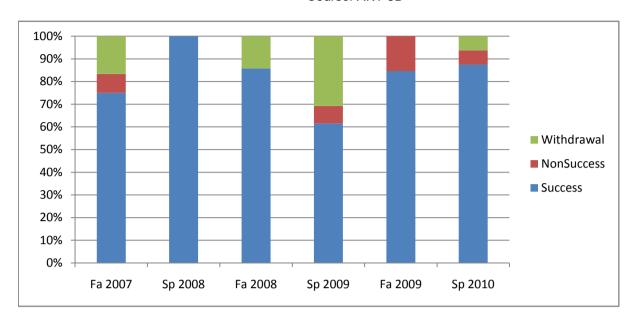

Chabot Success, Non-Success, and Withdrawal Rates By Semester Course: ART 3B

|                | Fa 2007 | Sp 2008 | Fa 2008 | Sp 2009 | Fa 2009 | Sp 2010 |
|----------------|---------|---------|---------|---------|---------|---------|
| Success        | 75%     | 100%    | 86%     | 62%     | 85%     | 88%     |
| Non-Success    | 8%      | 0%      | 0%      | 8%      | 15%     | 6%      |
| Withdrawal     | 17%     | 0%      | 14%     | 31%     | 0%      | 6%      |
| Total Percent  | 100%    | 100%    | 100%    | 100%    | 100%    | 100%    |
| Total Enrolled | 12      | 12      | 7       | 13      | 13      | 16      |