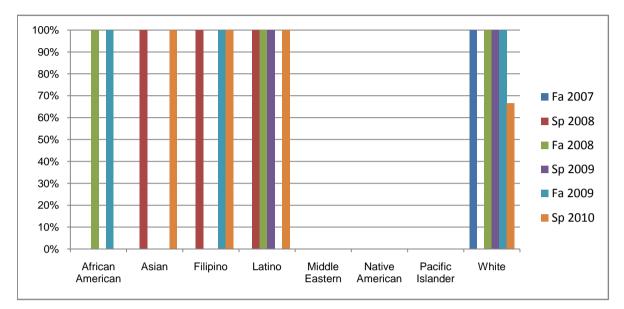

## Chabot Success Rates By Ethnicity and Semester Course: ART 3C

|                  |                | Fa 2007 | Sp 2008 | Fa 2008 | Sp 2009 | Fa 2009 | Sp 2010 |  |
|------------------|----------------|---------|---------|---------|---------|---------|---------|--|
| African American |                |         |         |         |         |         |         |  |
|                  | Success        | 0%      | 0%      | 100%    | 0%      | 100%    | 0%      |  |
|                  | Non-Success    | 0%      | 0%      | 0%      | 0%      | 0%      | 0%      |  |
|                  | Withdrawal     | 0%      | 0%      | 0%      | 0%      | 0%      | 0%      |  |
|                  | Total Percent  | 0%      | 0%      | 100%    | 0%      | 100%    | 0%      |  |
|                  | Total Enrolled | 0       | 0       | 1       | 0       | 1       | 0       |  |
| Asian            |                |         |         |         |         |         |         |  |
|                  | Success        | 0%      | 100%    | 0%      | 0%      | 0%      | 100%    |  |
|                  | Non-Success    | 0%      | 0%      | 0%      | 0%      | 100%    | 0%      |  |
|                  | Withdrawal     | 0%      | 0%      | 100%    | 0%      | 0%      | 0%      |  |
|                  | Total Percent  | 0%      | 100%    | 100%    | 0%      | 100%    | 100%    |  |
|                  | Total Enrolled | 0       | 1       | 1       | 0       | 1       | 1       |  |
| Filipino         |                |         |         |         |         |         |         |  |
|                  | Success        | 0%      | 100%    | 0%      | 0%      | 100%    | 100%    |  |
|                  | Non-Success    | 0%      | 0%      | 0%      | 0%      | 0%      | 0%      |  |
|                  | Withdrawal     | 0%      | 0%      | 0%      | 0%      | 0%      | 0%      |  |
|                  | Total Percent  | 0%      | 100%    | 0%      | 0%      | 100%    | 100%    |  |
|                  | Total Enrolled | 0       | 1       | 0       | 0       | 1       | 1       |  |
| Latino           |                |         |         |         |         |         |         |  |
|                  | Success        | 0%      | 100%    | 100%    | 100%    | 0%      |         |  |
|                  | Non-Success    | 0%      | 0%      | 0%      | 0%      | 0%      | 0%      |  |
|                  | Withdrawal     | 0%      | 0%      | 0%      | 0%      | 0%      | 0%      |  |
|                  | Total Percent  | 0%      | 100%    | 100%    | 100%    | 0%      | 100%    |  |
|                  | Total Enrolled | 0       | 2       | 2       | 1       | 0       | 3       |  |
| Middle Eastern   |                |         |         |         |         |         |         |  |
|                  | Success        | 0%      | 0%      | 0%      | 0%      | 0%      | 0%      |  |
|                  | Non-Success    | 0%      | 0%      | 0%      | 0%      | 0%      | 0%      |  |
|                  | Withdrawal     | 0%      | 0%      | 0%      | 0%      | 0%      | 0%      |  |
|                  |                |         |         |         |         |         |         |  |

| Total Percent    | 0%   | 0% | 0%   | 0%   | 0%   | 0%   |
|------------------|------|----|------|------|------|------|
| Total Enrolled   | 0    | 0  | 0    | 0    | 0    | 0    |
| Native American  |      |    |      |      |      |      |
| Success          | 0%   | 0% | 0%   | 0%   | 0%   | 0%   |
| Non-Success      | 0%   | 0% | 0%   | 0%   | 0%   | 0%   |
| Withdrawal       | 0%   | 0% | 0%   | 0%   | 0%   | 0%   |
| Total Percent    | 0%   | 0% | 0%   | 0%   | 0%   | 0%   |
| Total Enrolled   | 0    | 0  | 0    | 0    | 0    | 0    |
| Pacific Islander |      |    |      |      |      |      |
| Success          | 0%   | 0% | 0%   | 0%   | 0%   | 0%   |
| Non-Success      | 0%   | 0% | 0%   | 0%   | 0%   | 0%   |
| Withdrawal       | 0%   | 0% | 0%   | 0%   | 0%   | 0%   |
| Total Percent    | 0%   | 0% | 0%   | 0%   | 0%   | 0%   |
| Total Enrolled   | 0    | 0  | 0    | 0    | 0    | 0    |
| White            |      |    |      |      |      |      |
| Success          | 100% | 0% | 100% | 100% | 100% | 67%  |
| Non-Success      | 0%   | 0% | 0%   | 0%   | 0%   | 0%   |
| Withdrawal       | 0%   | 0% | 0%   | 0%   | 0%   | 33%  |
| Total Percent    | 100% | 0% | 100% | 100% | 100% | 100% |
| Total Enrolled   | 1    | 0  | 1    | 1    | 1    | 3    |