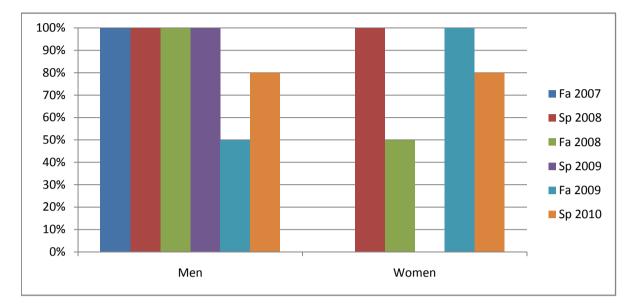

Chabot Success Rates By Gender and Semester Course: ART 3C

|                | Fa 2007 | Sp 2008 | Fa 2008 | Sp 2009 | Fa 2009 | Sp 2010 |
|----------------|---------|---------|---------|---------|---------|---------|
| Men            |         |         |         |         |         | -       |
| Success        | 100%    | 100%    | 100%    | 100%    | 50%     | 80%     |
| Non-Success    | 0%      | 0%      | 0%      | 0%      | 50%     | 20%     |
| Withdrawal     | 0%      | 0%      | 0%      | 0%      | 0%      | 0%      |
| Total Percent  | 100%    | 100%    | 100%    | 100%    | 100%    | 100%    |
| Total Enrolled | 2       | 4       | 3       | 2       | 2       | 5       |
| Women          |         |         |         |         |         |         |
| Success        | 0%      | 100%    | 50%     | 0%      | 100%    | 80%     |
| Non-Success    | 0%      | 0%      | 0%      | 0%      | 0%      | 0%      |
| Withdrawal     | 100%    | 0%      | 50%     | 0%      | 0%      | 20%     |
| Total Percent  | 100%    | 100%    | 100%    | 0%      | 100%    | 100%    |
| Total Enrolled | 1       | 1       | 2       | 0       | 2       | 5       |