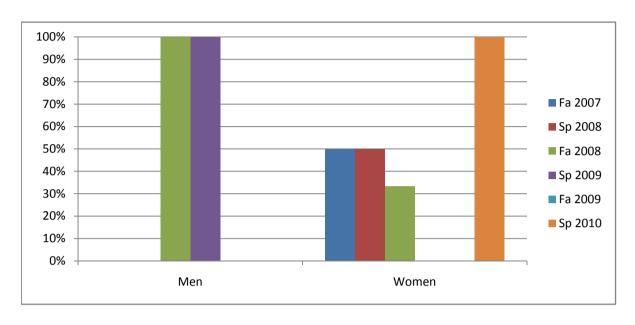

Chabot Success Rates By Gender and Semester Course: ART 3D

|                | Fa 2007 | Sp 2008 | Fa 2008 | Sp 2009 | Fa 2009 | Sp 2010 |
|----------------|---------|---------|---------|---------|---------|---------|
| Men            |         | •       |         | •       |         |         |
| Success        | 0%      | 0%      | 100%    | 100%    | 0%      | 0%      |
| Non-Success    | 0%      | 0%      | 0%      | 0%      | 0%      | 0%      |
| Withdrawal     | 100%    | 100%    | 0%      | 0%      | 0%      | 0%      |
| Total Percent  | 100%    | 100%    | 100%    | 100%    | 0%      | 0%      |
| Total Enrolled | 1       | 1       | 5       | 3       | 0       | 0       |
| Women          |         |         |         |         |         |         |
| Success        | 50%     | 50%     | 33%     | 0%      | 0%      | 100%    |
| Non-Success    | 0%      | 50%     | 67%     | 0%      | 0%      | 0%      |
| Withdrawal     | 50%     | 0%      | 0%      | 100%    | 0%      | 0%      |
| Total Percent  | 100%    | 100%    | 100%    | 100%    | 0%      | 100%    |
| Total Enrolled | 2       | 2       | 3       | 1       | 0       | 1       |