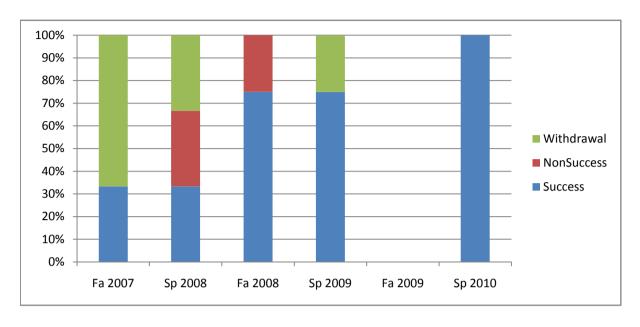

Chabot Success, Non-Success, and Withdrawal Rates By Semester Course: ART 3D

|                | Fa 2007 | Sp 2008 | Fa 2008 | Sp 2009 | Fa 2009 | Sp 2010 |
|----------------|---------|---------|---------|---------|---------|---------|
| Success        | 33%     | 33%     | 75%     | 75%     | 0%      | 100%    |
| Non-Success    | 0%      | 33%     | 25%     | 0%      | 0%      | 0%      |
| Withdrawal     | 67%     | 33%     | 0%      | 25%     | 0%      | 0%      |
| Total Percent  | 100%    | 100%    | 100%    | 100%    | 0%      | 100%    |
| Total Enrolled | 3       | 3       | 8       | 4       | 0       | 1       |