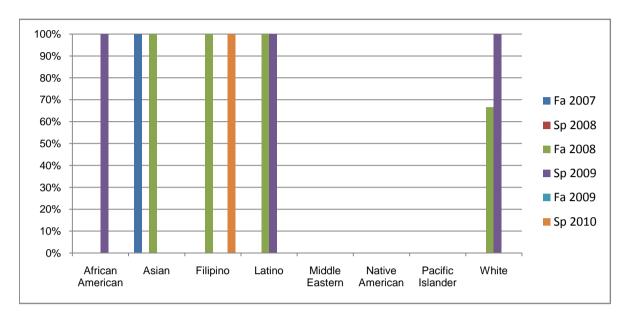

Chabot Success Rates By Ethnicity and Semester Course: ART 3D

|            |                | Fa 2007 | Sp 2008 | Fa 2008 | Sp 2009 | Fa 2009 | Sp 2010 |
|------------|----------------|---------|---------|---------|---------|---------|---------|
| African Ar | merican        |         |         |         |         |         |         |
|            | Success        | 0%      | 0%      | 0%      | 100%    | 0%      | 0%      |
|            | Non-Success    | 0%      | 0%      | 0%      | 0%      | 0%      | 0%      |
|            | Withdrawal     | 0%      | 0%      | 0%      | 0%      | 0%      | 0%      |
|            | Total Percent  | 0%      | 0%      | 0%      | 100%    | 0%      | 0%      |
|            | Total Enrolled | 0       | 0       | 0       | 1       | 0       | 0       |
| Asian      |                |         |         |         |         |         |         |
|            | Success        | 100%    | 0%      | 100%    | 0%      | 0%      | 0%      |
|            | Non-Success    | 0%      | 0%      | 0%      | 0%      | 0%      | 0%      |
|            | Withdrawal     | 0%      | 0%      | 0%      | 0%      | 0%      | 0%      |
|            | Total Percent  | 100%    | 0%      | 100%    | 0%      | 0%      | 0%      |
|            | Total Enrolled | 1       | 0       | 1       | 0       | 0       | 0       |
| Filipino   |                |         |         |         |         |         |         |
|            | Success        | 0%      | 0%      | 100%    | 0%      | 0%      | 100%    |
|            | Non-Success    | 0%      | 0%      | 0%      | 0%      | 0%      | 0%      |
|            | Withdrawal     | 0%      | 0%      | 0%      | 0%      | 0%      | 0%      |
|            | Total Percent  | 0%      |         |         | 0%      |         | 100%    |
|            | Total Enrolled | 0       | 0       | 1       | 0       | 0       | 1       |
| Latino     |                |         |         |         |         |         |         |
|            | Success        | 0%      | 0%      |         | 100%    | 0%      | 0%      |
|            | Non-Success    | 0%      | 0%      |         |         | 0%      | 0%      |
|            | Withdrawal     | 100%    | 0%      |         |         | 0%      | 0%      |
|            | Total Percent  | 100%    | 0%      |         | 100%    | 0%      | 0%      |
|            | Total Enrolled | 1       | 0       | 2       | 1       | 0       | 0       |
| Middle Ea  | stern          |         |         |         |         |         |         |
|            | Success        | 0%      | 0%      |         |         |         | 0%      |
|            | Non-Success    | 0%      | 0%      | 0%      | 0%      | 0%      | 0%      |
|            | Withdrawal     | 0%      | 0%      | 0%      | 0%      | 0%      | 0%      |

|            | Total Percent  | 0%   | 0%   | 0%   | 0%   | 0% | 0% |
|------------|----------------|------|------|------|------|----|----|
|            | Total Enrolled | 0    | 0    | 0    | 0    | 0  | 0  |
| Native A   | merican        |      |      |      |      |    |    |
|            | Success        | 0%   | 0%   | 0%   | 0%   | 0% | 0% |
|            | Non-Success    | 0%   | 0%   | 0%   | 0%   | 0% | 0% |
|            | Withdrawal     | 0%   | 0%   | 0%   | 0%   | 0% | 0% |
|            | Total Percent  | 0%   | 0%   | 0%   | 0%   | 0% | 0% |
|            | Total Enrolled | 0    | 0    | 0    | 0    | 0  | 0  |
| Pacific Is | slander        |      |      |      |      |    |    |
|            | Success        | 0%   | 0%   | 0%   | 0%   | 0% | 0% |
|            | Non-Success    | 0%   | 0%   | 0%   | 0%   | 0% | 0% |
|            | Withdrawal     | 0%   | 0%   | 0%   | 0%   | 0% | 0% |
|            | Total Percent  | 0%   | 0%   | 0%   | 0%   | 0% | 0% |
|            | Total Enrolled | 0    | 0    | 0    | 0    | 0  | 0  |
| White      |                |      |      |      |      |    |    |
|            | Success        | 0%   | 0%   | 67%  | 100% | 0% | 0% |
|            | Non-Success    | 0%   | 50%  | 33%  | 0%   | 0% | 0% |
|            | Withdrawal     | 100% | 50%  | 0%   | 0%   | 0% | 0% |
|            | Total Percent  | 100% | 100% | 100% | 100% | 0% | 0% |
|            | Total Enrolled | 1    | 2    | 3    | 1    | 0  | 0  |