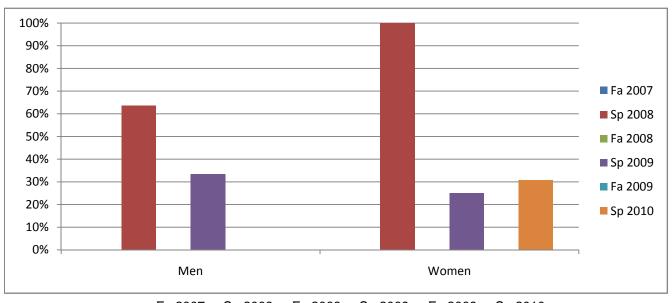

## Chabot Success Rates By Gender and Semester Course: ART 45

|                | Fa 2007 | Sp 2008 | Fa 2008 | Sp 2009 | Fa 2009 | Sp 2010 |
|----------------|---------|---------|---------|---------|---------|---------|
| Men            |         |         |         |         |         |         |
| Success        | 0%      | 64%     | 0%      | 33%     | 0%      | 0%      |
| Non-Success    | 0%      | 9%      | 0%      | 44%     | 0%      | 0%      |
| Withdrawal     | 0%      | 27%     | 0%      | 22%     | 0%      | 100%    |
| Total Percent  | 0%      | 100%    | 0%      | 100%    | 0%      | 100%    |
| Total Enrolled | 0       | 11      | 0       | 9       | 0       | 4       |
| Women          |         |         |         |         |         |         |
| Success        | 0%      | 100%    | 0%      | 25%     | 0%      | 31%     |
| Non-Success    | 0%      | 0%      | 0%      | 0%      | 0%      | 8%      |
| Withdrawal     | 0%      | 0%      | 0%      | 75%     | 0%      | 62%     |
| Total Percent  | 0%      | 100%    | 0%      | 100%    | 0%      | 100%    |
| Total Enrolled | 0       | 4       | 0       | 4       | 0       | 13      |