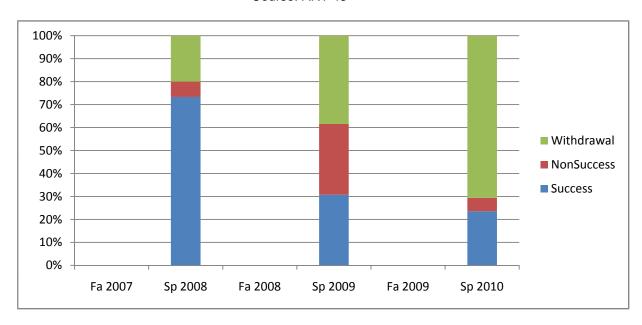

Chabot Success, Non-Success, and Withdrawal Rates By Semester Course: ART 45

|                | Fa 2007 | Sp 2008 | Fa 2008 | Sp 2009 | Fa 2009 | Sp 2010 |
|----------------|---------|---------|---------|---------|---------|---------|
| Success        | 0%      | 73%     | 0%      | 31%     | 0%      | 24%     |
| Non-Success    | 0%      | 7%      | 0%      | 31%     | 0%      | 6%      |
| Withdrawal     | 0%      | 20%     | 0%      | 38%     | 0%      | 71%     |
| Total Percent  | 0%      | 100%    | 0%      | 100%    | 0%      | 100%    |
| Total Enrolled | 0       | 15      | 0       | 13      | 0       | 17      |