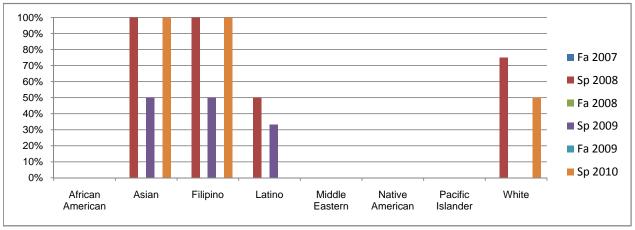

## Chabot Success Rates By Ethnicity and Semester Course: ART 45

| African Ar   | norican         | Fa 2007 | Sp 2008 | Fa 2008    | Sp 2009      | Fa 2009 | Sp 2010 |
|--------------|-----------------|---------|---------|------------|--------------|---------|---------|
| Allicali Al  | Success         | 0%      | 0%      | 0%         | 0%           | 0%      | 0%      |
|              | Non-Success     | 0%      | 0%      | 0%         | 0%           | 0%      | 0%      |
|              | Withdrawal      | 0%      | 100%    | 0%         | 100%         | 0%      | 100%    |
|              | Total Percent   | 0%      | 100%    | 0%         | 100%         | 0%      | 100%    |
|              | Total Enrolled  | 0 %     | 2       | <b>0</b> % | 100 %        | 0%      | 3       |
| Asian        | Total Efficiled | U       | 2       | U          | 1            | U       | 3       |
| ASIAII       | Success         | 0%      | 100%    | 0%         | 50%          | 0%      | 100%    |
|              | Non-Success     | 0%      | 0%      | 0%         | 0%           | 0%      | 0%      |
|              | Withdrawal      | 0%      | 0%      | 0%         | 50%          | 0%      | 0%      |
|              | Total Percent   |         |         |            |              |         |         |
|              |                 | 0%      | 100%    | 0%         | 100%         | 0%      | 100%    |
| F::::-::-    | Total Enrolled  | 0       | 1       | 0          | 2            | 0       | 1       |
| Filipino     | •               | 00/     | 1000/   | 201        | <b>500</b> / | 00/     | 4000/   |
|              | Success         | 0%      | 100%    | 0%         | 50%          | 0%      | 100%    |
|              | Non-Success     | 0%      | 0%      | 0%         | 50%          | 0%      | 0%      |
|              | Withdrawal      | 0%      | 0%      | 0%         | 0%           | 0%      | 0%      |
|              | Total Percent   | 0%      | 100%    | 0%         | 100%         | 0%      | 100%    |
|              | Total Enrolled  | 0       | 2       | 0          | 2            | 0       | 1       |
| Latino       |                 |         |         |            |              |         |         |
|              | Success         | 0%      | 50%     | 0%         | 33%          | 0%      | 0%      |
|              | Non-Success     | 0%      | 50%     | 0%         | 67%          | 0%      | 0%      |
|              | Withdrawal      | 0%      | 0%      | 0%         | 0%           | 0%      | 100%    |
|              | Total Percent   | 0%      | 100%    | 0%         | 100%         | 0%      | 100%    |
|              | Total Enrolled  | 0       | 2       | 0          | 3            | 0       | 5       |
| Middle Ea    |                 |         |         |            |              |         |         |
|              | Success         | 0%      | 0%      | 0%         | 0%           | 0%      | 0%      |
|              | Non-Success     | 0%      | 0%      | 0%         | 0%           | 0%      | 0%      |
|              | Withdrawal      | 0%      | 0%      | 0%         | 0%           | 0%      | 0%      |
|              | Total Percent   | 0%      | 0%      | 0%         | 0%           | 0%      | 0%      |
|              | Total Enrolled  | 0       | 0       | 0          | 0            | 0       | 0       |
| Native Am    | erican          |         |         |            |              |         |         |
|              | Success         | 0%      | 0%      | 0%         | 0%           | 0%      | 0%      |
|              | Non-Success     | 0%      | 0%      | 0%         | 0%           | 0%      | 0%      |
|              | Withdrawal      | 0%      | 0%      | 0%         | 0%           | 0%      | 0%      |
|              | Total Percent   | 0%      | 0%      | 0%         | 0%           | 0%      | 0%      |
|              | Total Enrolled  | 0       | 0       | 0          | 0            | 0       | 0       |
| Pacific Isla | ander           |         |         |            |              |         |         |
|              | Success         | 0%      | 0%      | 0%         | 0%           | 0%      | 0%      |
|              | Non-Success     | 0%      | 0%      | 0%         | 0%           | 0%      | 0%      |
|              | Withdrawal      | 0%      | 0%      | 0%         | 0%           | 0%      | 0%      |
|              | Total Percent   | 0%      | 0%      | 0%         | 0%           | 0%      | 0%      |
|              | Total Enrolled  | 0       | 0       | 0          | 0            | 0       | 0       |
| White        |                 |         |         |            |              |         |         |
|              | Success         | 0%      | 75%     | 0%         | 0%           | 0%      | 50%     |
|              | Non-Success     | 0%      | 0%      | 0%         | 0%           | 0%      | 25%     |
|              | Withdrawal      | 0%      | 25%     | 0%         | 100%         | 0%      | 25%     |
|              |                 |         |         |            |              |         | 100%    |
|              | Total Percent   | 0%      | 100%    | 0%         | 100%         | 0%      | 100%    |