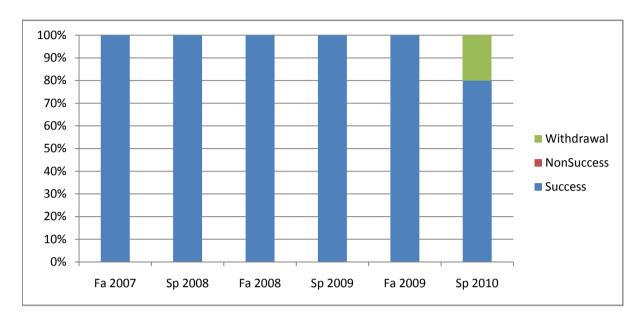

Chabot Success, Non-Success, and Withdrawal Rates By Semester Course: ART 4903

|                | Fa 2007 | Sp 2008 | Fa 2008 | Sp 2009 | Fa 2009 | Sp 2010 |
|----------------|---------|---------|---------|---------|---------|---------|
| Success        | 100%    | 100%    | 100%    | 100%    | 100%    | 80%     |
| Non-Success    | 0%      | 0%      | 0%      | 0%      | 0%      | 0%      |
| Withdrawal     | 0%      | 0%      | 0%      | 0%      | 0%      | 20%     |
| Total Percent  | 100%    | 100%    | 100%    | 100%    | 100%    | 100%    |
| Total Enrolled | 2       | 1       | 1       | 1       | 3       | 5       |