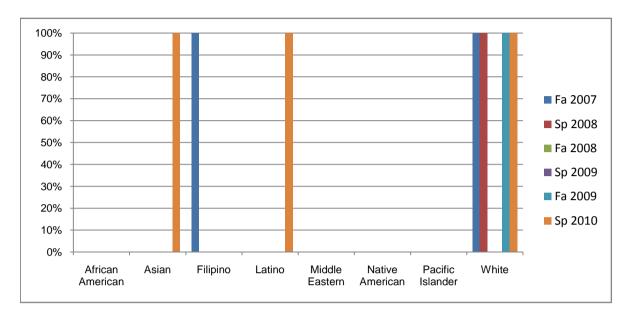

Chabot Success Rates By Ethnicity and Semester Course: ART 4903

|                  | Fa 2007 | Sp 2008 | Fa 2008 | Sp 2009 | Fa 2009 | Sp 2010 |
|------------------|---------|---------|---------|---------|---------|---------|
| African American |         |         |         |         |         |         |
| Success          | 0%      | 0%      | 0%      | 0%      | 0%      | 0%      |
| Non-Success      | 0%      | 0%      | 0%      | 0%      | 0%      | 0%      |
| Withdrawal       | 0%      | 0%      | 0%      | 0%      | 0%      | 0%      |
| Total Percent    | 0%      | 0%      | 0%      | 0%      | 0%      | 0%      |
| Total Enrolled   | 0       | 0       | 0       | 0       | 0       | 0       |
| Asian            |         |         |         |         |         |         |
| Success          | 0%      | 0%      | 0%      | 0%      | 0%      | 100%    |
| Non-Success      | 0%      | 0%      | 0%      | 0%      | 0%      | 0%      |
| Withdrawal       | 0%      | 0%      | 0%      | 0%      | 0%      | 0%      |
| Total Percent    | 0%      | 0%      | 0%      | 0%      | 0%      | 100%    |
| Total Enrolled   | 0       | 0       | 0       | 0       | 0       | 1       |
| Filipino         |         |         |         |         |         |         |
| Success          | 100%    | 0%      | 0%      | 0%      | 0%      | 0%      |
| Non-Success      | 0%      | 0%      | 0%      | 0%      | 0%      | 0%      |
| Withdrawal       | 0%      | 0%      | 0%      | 0%      | 0%      | 0%      |
| Total Percent    | 100%    | 0%      | 0%      | 0%      | 0%      | 0%      |
| Total Enrolled   | 1       | 0       | 0       | 0       | 0       | 0       |
| Latino           |         |         |         |         |         |         |
| Success          | 0%      | 0%      | 0%      | 0%      | 0%      | 100%    |
| Non-Success      | 0%      | 0%      | 0%      | 0%      | 0%      | 0%      |
| Withdrawal       | 0%      | 0%      | 0%      | 0%      | 0%      | 0%      |
| Total Percent    | 0%      | 0%      | 0%      | 0%      | 0%      | 100%    |
| Total Enrolled   | 0       | 0       | 0       | 0       | 0       | 1       |
| Middle Eastern   |         |         |         |         |         |         |
| Success          | 0%      | 0%      | 0%      | 0%      | 0%      | 0%      |
| Non-Success      | 0%      | 0%      | 0%      | 0%      | 0%      | 0%      |
| Withdrawal       | 0%      | 0%      | 0%      | 0%      | 0%      | 0%      |

|            | Total Percent  | 0%   | 0%   | 0% | 0% | 0%   | 0%   |
|------------|----------------|------|------|----|----|------|------|
|            | Total Enrolled | 0    | 0    | 0  | 0  | 0    | 0    |
| Native Ar  | nerican        |      |      |    |    |      |      |
|            | Success        | 0%   | 0%   | 0% | 0% | 0%   | 0%   |
|            | Non-Success    | 0%   | 0%   | 0% | 0% | 0%   | 0%   |
|            | Withdrawal     | 0%   | 0%   | 0% | 0% | 0%   | 0%   |
|            | Total Percent  | 0%   | 0%   | 0% | 0% | 0%   | 0%   |
|            | Total Enrolled | 0    | 0    | 0  | 0  | 0    | 0    |
| Pacific Is | lander         |      |      |    |    |      |      |
|            | Success        | 0%   | 0%   | 0% | 0% | 0%   | 0%   |
|            | Non-Success    | 0%   | 0%   | 0% | 0% | 0%   | 0%   |
|            | Withdrawal     | 0%   | 0%   | 0% | 0% | 0%   | 0%   |
|            | Total Percent  | 0%   | 0%   | 0% | 0% | 0%   | 0%   |
|            | Total Enrolled | 0    | 0    | 0  | 0  | 0    | 0    |
| White      |                |      |      |    |    |      |      |
|            | Success        | 100% | 100% | 0% | 0% | 100% | 100% |
|            | Non-Success    | 0%   | 0%   | 0% | 0% | 0%   | 0%   |
|            | Withdrawal     | 0%   | 0%   | 0% | 0% | 0%   | 0%   |
|            | Total Percent  | 100% | 100% | 0% | 0% | 100% | 100% |
|            | Total Enrolled | 1    | 1    | 0  | 0  | 2    | 2    |