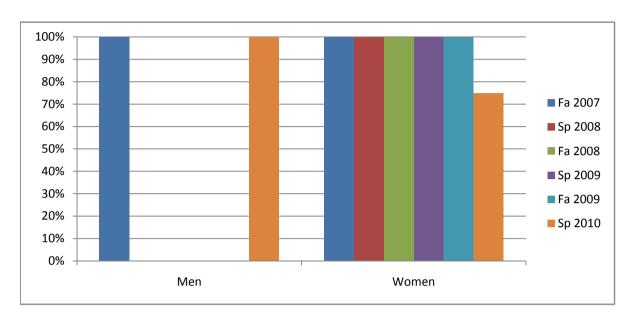

Chabot Success Rates By Gender and Semester Course: ART 4903

|                | Fa 2007 | Sp 2008 | Fa 2008 | Sp 2009 | Fa 2009 | Sp 2010 |
|----------------|---------|---------|---------|---------|---------|---------|
| Men            |         | •       |         | •       |         |         |
| Success        | 100%    | 0%      | 0%      | 0%      | 0%      | 100%    |
| Non-Success    | 0%      | 0%      | 0%      | 0%      | 0%      | 0%      |
| Withdrawal     | 0%      | 0%      | 0%      | 0%      | 0%      | 0%      |
| Total Percent  | 100%    | 0%      | 0%      | 0%      | 0%      | 100%    |
| Total Enrolled | 1       | 0       | 0       | 0       | 0       | 1       |
| Women          |         |         |         |         |         |         |
| Success        | 100%    | 100%    | 100%    | 100%    | 100%    | 75%     |
| Non-Success    | 0%      | 0%      | 0%      | 0%      | 0%      | 0%      |
| Withdrawal     | 0%      | 0%      | 0%      | 0%      | 0%      | 25%     |
| Total Percent  | 100%    | 100%    | 100%    | 100%    | 100%    | 100%    |
| Total Enrolled | 1       | 1       | 1       | 1       | 3       | 4       |