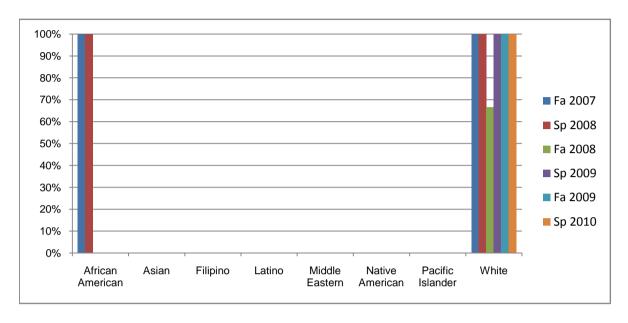

Chabot Success Rates By Ethnicity and Semester Course: ART 4905

|                  | Fa 2007 | Sp 2008 | Fa 2008 | Sp 2009 | Fa 2009 | Sp 2010 |
|------------------|---------|---------|---------|---------|---------|---------|
| African American |         |         |         |         |         |         |
| Success          | 100%    | 100%    | 0%      | 0%      | 0%      | 0%      |
| Non-Success      | 0%      | 0%      | 0%      | 0%      | 0%      | 0%      |
| Withdrawal       | 0%      | 0%      | 0%      | 0%      | 0%      | 0%      |
| Total Percent    | 100%    | 100%    | 0%      | 0%      | 0%      | 0%      |
| Total Enrolled   | 1       | 1       | 0       | 0       | 0       | 0       |
| Asian            |         |         |         |         |         |         |
| Success          | 0%      | 0%      | 0%      | 0%      | 0%      | 0%      |
| Non-Success      | 0%      | 0%      | 0%      | 0%      | 0%      | 0%      |
| Withdrawal       | 0%      | 0%      | 0%      | 0%      | 0%      | 0%      |
| Total Percent    | 0%      | 0%      | 0%      | 0%      | 0%      | 0%      |
| Total Enrolled   | 0       | 0       | 0       | 0       | 0       | 0       |
| Filipino         |         |         |         |         |         |         |
| Success          | 0%      | 0%      | 0%      | 0%      | 0%      | 0%      |
| Non-Success      | 0%      | 0%      | 0%      | 0%      | 0%      | 0%      |
| Withdrawal       | 0%      | 0%      | 0%      | 0%      | 0%      | 0%      |
| Total Percent    | 0%      | 0%      | 0%      | 0%      | 0%      | 0%      |
| Total Enrolled   | 0       | 0       | 0       | 0       | 0       | 0       |
| Latino           |         |         |         |         |         |         |
| Success          | 0%      | 0%      | 0%      | 0%      | 0%      | 0%      |
| Non-Success      | 0%      | 0%      | 0%      | 0%      | 0%      | 0%      |
| Withdrawal       | 0%      | 0%      | 0%      | 0%      | 0%      | 0%      |
| Total Percent    | 0%      | 0%      | 0%      | 0%      | 0%      | 0%      |
| Total Enrolled   | 0       | 0       | 0       | 0       | 0       | 0       |
| Middle Eastern   |         |         |         |         |         |         |
| Success          | 0%      | 0%      | 0%      | 0%      | 0%      | 0%      |
| Non-Success      | 0%      | 0%      | 0%      | 0%      | 0%      | 0%      |
| Withdrawal       | 0%      | 0%      | 0%      | 0%      | 0%      | 0%      |

|             | Total Percent  | 0%   | 0%   | 0%   | 0%   | 0%   | 0%   |  |
|-------------|----------------|------|------|------|------|------|------|--|
|             | Total Enrolled | 0    | 0    | 0    | 0    | 0    | 0    |  |
| Native An   | nerican        |      |      |      |      |      |      |  |
|             | Success        | 0%   | 0%   | 0%   | 0%   | 0%   | 0%   |  |
|             | Non-Success    | 0%   | 0%   | 0%   | 0%   | 0%   | 0%   |  |
|             | Withdrawal     | 0%   | 0%   | 0%   | 0%   | 0%   | 0%   |  |
|             | Total Percent  | 0%   | 0%   | 0%   | 0%   | 0%   | 0%   |  |
|             | Total Enrolled | 0    | 0    | 0    | 0    | 0    | 0    |  |
| Pacific Isl | ander          |      |      |      |      |      |      |  |
|             | Success        | 0%   | 0%   | 0%   | 0%   | 0%   | 0%   |  |
|             | Non-Success    | 0%   | 0%   | 0%   | 0%   | 0%   | 0%   |  |
|             | Withdrawal     | 0%   | 0%   | 0%   | 0%   | 0%   | 0%   |  |
|             | Total Percent  | 0%   | 0%   | 0%   | 0%   | 0%   | 0%   |  |
|             | Total Enrolled | 0    | 0    | 0    | 0    | 0    | 0    |  |
| White       |                |      |      |      |      |      |      |  |
|             | Success        | 100% | 100% | 67%  | 100% | 100% | 100% |  |
|             | Non-Success    | 0%   | 0%   | 0%   | 0%   | 0%   | 0%   |  |
|             | Withdrawal     | 0%   | 0%   | 33%  | 0%   | 0%   | 0%   |  |
|             | Total Percent  | 100% | 100% | 100% | 100% | 100% | 100% |  |
|             | Total Enrolled | 2    | 1    | 3    | 2    | 1    | 2    |  |