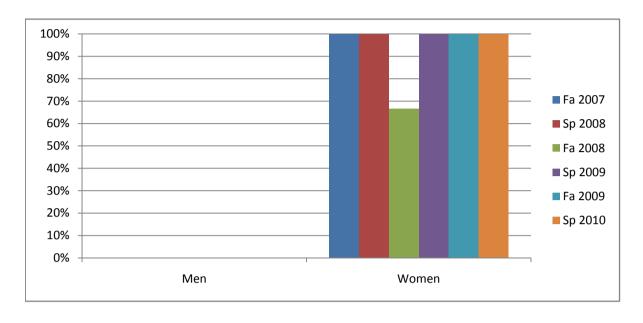

Chabot Success Rates By Gender and Semester Course: ART 4905

|                | Fa 2007 | Sp 2008 | Fa 2008 | Sp 2009 | Fa 2009 | Sp 2010 |
|----------------|---------|---------|---------|---------|---------|---------|
| Men            |         | •       |         | •       |         |         |
| Success        | 0%      | 0%      | 0%      | 0%      | 0%      | 0%      |
| Non-Success    | 0%      | 0%      | 0%      | 0%      | 0%      | 0%      |
| Withdrawal     | 0%      | 0%      | 0%      | 0%      | 0%      | 0%      |
| Total Percent  | 0%      | 0%      | 0%      | 0%      | 0%      | 0%      |
| Total Enrolled | 0       | 0       | 0       | 0       | 0       | 0       |
| Women          |         |         |         |         |         |         |
| Success        | 100%    | 100%    | 67%     | 100%    | 100%    | 100%    |
| Non-Success    | 0%      | 0%      | 0%      | 0%      | 0%      | 0%      |
| Withdrawal     | 0%      | 0%      | 33%     | 0%      | 0%      | 0%      |
| Total Percent  | 100%    | 100%    | 100%    | 100%    | 100%    | 100%    |
| Total Enrolled | 4       | 3       | 3       | 2       | 1       | 2       |