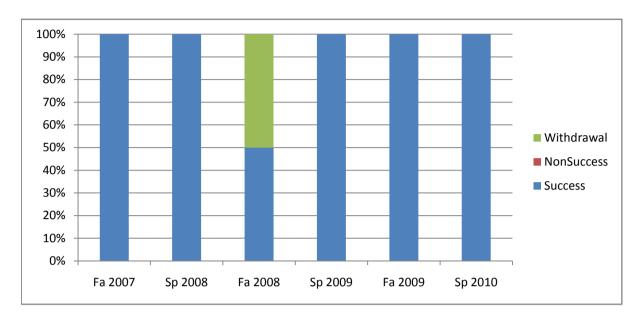

Chabot Success, Non-Success, and Withdrawal Rates By Semester Course: ART 4905

|                | Fa 2007 | Sp 2008 | Fa 2008 | Sp 2009 | Fa 2009 | Sp 2010 |
|----------------|---------|---------|---------|---------|---------|---------|
| Success        | 100%    | 100%    | 50%     | 100%    | 100%    | 100%    |
| Non-Success    | 0%      | 0%      | 0%      | 0%      | 0%      | 0%      |
| Withdrawal     | 0%      | 0%      | 50%     | 0%      | 0%      | 0%      |
| Total Percent  | 100%    | 100%    | 100%    | 100%    | 100%    | 100%    |
| Total Enrolled | 4       | 3       | 4       | 2       | 1       | 2       |