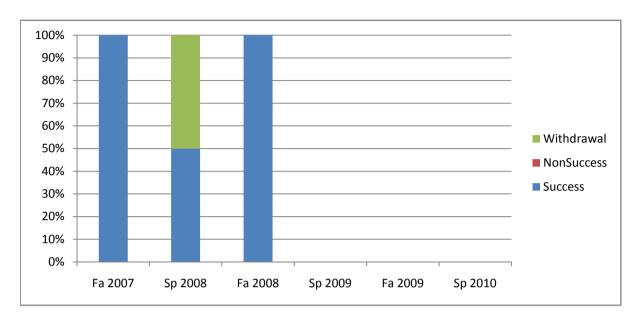

Chabot Success, Non-Success, and Withdrawal Rates By Semester Course: ART 4910

|                | Fa 2007 | Sp 2008 | Fa 2008 | Sp 2009 | Fa 2009 | Sp 2010 |
|----------------|---------|---------|---------|---------|---------|---------|
| Success        | 100%    | 50%     | 100%    | 0%      | 0%      | 0%      |
| Non-Success    | 0%      | 0%      | 0%      | 0%      | 0%      | 0%      |
| Withdrawal     | 0%      | 50%     | 0%      | 0%      | 0%      | 0%      |
| Total Percent  | 100%    | 100%    | 100%    | 0%      | 0%      | 0%      |
| Total Enrolled | 2       | 2       | 1       | 0       | 0       | 0       |