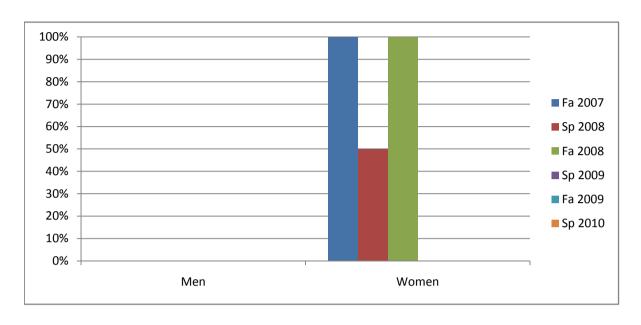

Chabot Success Rates By Gender and Semester Course: ART 4910

|                | Fa 2007 | Sp 2008 | Fa 2008 | Sp 2009 | Fa 2009 | Sp 2010 |
|----------------|---------|---------|---------|---------|---------|---------|
| Men            |         | •       |         | •       |         |         |
| Success        | 0%      | 0%      | 0%      | 0%      | 0%      | 0%      |
| Non-Success    | 0%      | 0%      | 0%      | 0%      | 0%      | 0%      |
| Withdrawal     | 0%      | 0%      | 0%      | 0%      | 0%      | 0%      |
| Total Percent  | 0%      | 0%      | 0%      | 0%      | 0%      | 0%      |
| Total Enrolled | 0       | 0       | 0       | 0       | 0       | 0       |
| Women          |         |         |         |         |         |         |
| Success        | 100%    | 50%     | 100%    | 0%      | 0%      | 0%      |
| Non-Success    | 0%      | 0%      | 0%      | 0%      | 0%      | 0%      |
| Withdrawal     | 0%      | 50%     | 0%      | 0%      | 0%      | 0%      |
| Total Percent  | 100%    | 100%    | 100%    | 0%      | 0%      | 0%      |
| Total Enrolled | 2       | 2       | 1       | 0       | 0       | 0       |