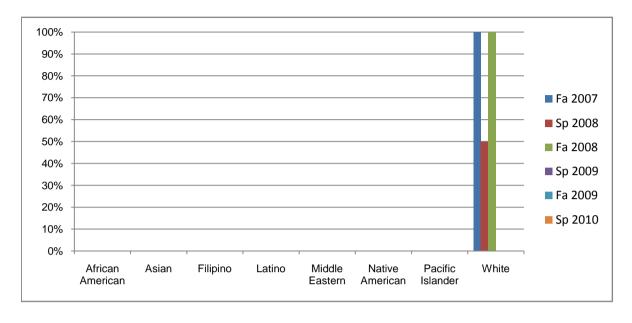

Chabot Success Rates By Ethnicity and Semester Course: ART 4910

|            |                | Fa 2007 | Sp 2008 | Fa 2008 | Sp 2009 | Fa 2009 | Sp 2010 |
|------------|----------------|---------|---------|---------|---------|---------|---------|
| African Ar | merican        |         |         |         |         |         |         |
|            | Success        | 0%      | 0%      | 0%      | 0%      | 0%      | 0%      |
|            | Non-Success    | 0%      | 0%      | 0%      | 0%      | 0%      | 0%      |
|            | Withdrawal     | 0%      | 0%      | 0%      | 0%      | 0%      | 0%      |
|            | Total Percent  | 0%      | 0%      | 0%      | 0%      | 0%      | 0%      |
|            | Total Enrolled | 0       | 0       | 0       | 0       | 0       | 0       |
| Asian      |                |         |         |         |         |         |         |
|            | Success        | 0%      | 0%      | 0%      | 0%      | 0%      | 0%      |
|            | Non-Success    | 0%      | 0%      | 0%      | 0%      | 0%      | 0%      |
|            | Withdrawal     | 0%      | 0%      | 0%      | 0%      | 0%      | 0%      |
|            | Total Percent  | 0%      | 0%      | 0%      | 0%      | 0%      | 0%      |
|            | Total Enrolled | 0       | 0       | 0       | 0       | 0       | 0       |
| Filipino   |                |         |         |         |         |         |         |
|            | Success        | 0%      | 0%      | 0%      | 0%      | 0%      | 0%      |
|            | Non-Success    | 0%      | 0%      | 0%      | 0%      | 0%      | 0%      |
|            | Withdrawal     | 0%      | 0%      | 0%      | 0%      | 0%      | 0%      |
|            | Total Percent  | 0%      | 0%      | 0%      | 0%      | 0%      | 0%      |
|            | Total Enrolled | 0       | 0       | 0       | 0       | 0       | 0       |
| Latino     |                |         |         |         |         |         |         |
|            | Success        | 0%      | 0%      | 0%      | 0%      | 0%      | 0%      |
|            | Non-Success    | 0%      | 0%      | 0%      | 0%      | 0%      | 0%      |
|            | Withdrawal     | 0%      | 0%      | 0%      | 0%      | 0%      | 0%      |
|            | Total Percent  | 0%      | 0%      | 0%      | 0%      | 0%      | 0%      |
|            | Total Enrolled | 0       | 0       | 0       | 0       | 0       | 0       |
| Middle Ea  | stern          |         |         |         |         |         |         |
|            | Success        | 0%      | 0%      | 0%      | 0%      | 0%      | 0%      |
|            | Non-Success    | 0%      | 0%      | 0%      | 0%      | 0%      | 0%      |
|            | Withdrawal     | 0%      | 0%      | 0%      | 0%      | 0%      | 0%      |

|            | Total Percent  | 0%   | 0%   | 0%   | 0% | 0% | 0% |
|------------|----------------|------|------|------|----|----|----|
|            | Total Enrolled | 0    | 0    | 0    | 0  | 0  | 0  |
| Native A   | merican        |      |      |      |    |    |    |
|            | Success        | 0%   | 0%   | 0%   | 0% | 0% | 0% |
|            | Non-Success    | 0%   | 0%   | 0%   | 0% | 0% | 0% |
|            | Withdrawal     | 0%   | 0%   | 0%   | 0% | 0% | 0% |
|            | Total Percent  | 0%   | 0%   | 0%   | 0% | 0% | 0% |
|            | Total Enrolled | 0    | 0    | 0    | 0  | 0  | 0  |
| Pacific Is | lander         |      |      |      |    |    |    |
|            | Success        | 0%   | 0%   | 0%   | 0% | 0% | 0% |
|            | Non-Success    | 0%   | 0%   | 0%   | 0% | 0% | 0% |
|            | Withdrawal     | 0%   | 0%   | 0%   | 0% | 0% | 0% |
|            | Total Percent  | 0%   | 0%   | 0%   | 0% | 0% | 0% |
|            | Total Enrolled | 0    | 0    | 0    | 0  | 0  | 0  |
| White      |                |      |      |      |    |    |    |
|            | Success        | 100% | 50%  | 100% | 0% | 0% | 0% |
|            | Non-Success    | 0%   | 0%   | 0%   | 0% | 0% | 0% |
|            | Withdrawal     | 0%   | 50%  | 0%   | 0% | 0% | 0% |
|            | Total Percent  | 100% | 100% | 100% | 0% | 0% | 0% |
|            | Total Enrolled | 2    | 2    | 1    | 0  | 0  | 0  |