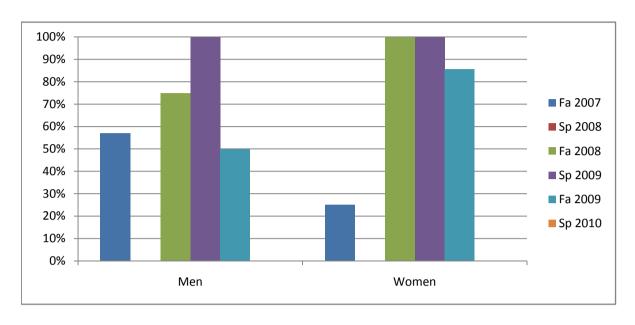

Chabot Success Rates By Gender and Semester Course: ART 54

|                | Fa 2007 | Sp 2008 | Fa 2008 | Sp 2009 | Fa 2009 | Sp 2010 |
|----------------|---------|---------|---------|---------|---------|---------|
| Men            |         | •       |         | •       |         |         |
| Success        | 57%     | 0%      | 75%     | 100%    | 50%     | 0%      |
| Non-Success    | 0%      | 0%      | 0%      | 0%      | 0%      | 0%      |
| Withdrawal     | 43%     | 0%      | 25%     | 0%      | 50%     | 0%      |
| Total Percent  | 100%    | 0%      | 100%    | 100%    | 100%    | 0%      |
| Total Enrolled | 7       | 0       | 4       | 3       | 4       | 0       |
| Women          |         |         |         |         |         |         |
| Success        | 25%     | 0%      | 100%    | 100%    | 86%     | 0%      |
| Non-Success    | 0%      | 0%      | 0%      | 0%      | 0%      | 0%      |
| Withdrawal     | 75%     | 0%      | 0%      | 0%      | 14%     | 0%      |
| Total Percent  | 100%    | 0%      | 100%    | 100%    | 100%    | 0%      |
| Total Enrolled | 4       | 0       | 2       | 1       | 7       | 0       |