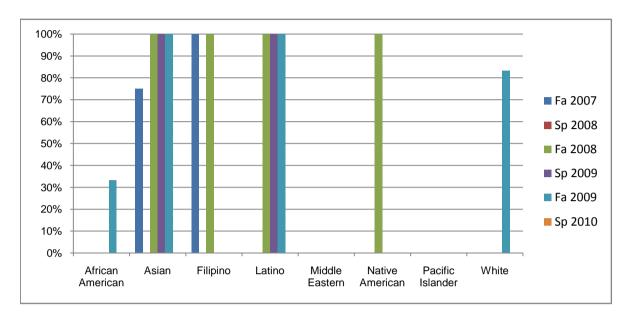

Chabot Success Rates By Ethnicity and Semester Course: ART 54

|                |                | Fa 2007 | Sp 2008 | Fa 2008 | Sp 2009 | Fa 2009 | Sp 2010 |
|----------------|----------------|---------|---------|---------|---------|---------|---------|
| African A      | merican        |         |         |         |         |         |         |
|                | Success        | 0%      | 0%      | 0%      | 0%      | 33%     | 0%      |
|                | Non-Success    | 0%      | 0%      | 0%      | 0%      | 0%      | 0%      |
|                | Withdrawal     | 100%    | 0%      | 0%      | 0%      | 67%     | 0%      |
|                | Total Percent  | 100%    | 0%      | 0%      | 0%      | 100%    | 0%      |
|                | Total Enrolled | 1       | 0       | 0       | 0       | 3       | 0       |
| Asian          |                |         |         |         |         |         |         |
|                | Success        | 75%     | 0%      | 100%    | 100%    | 100%    | 0%      |
|                | Non-Success    | 0%      | 0%      | 0%      | 0%      | 0%      | 0%      |
|                | Withdrawal     | 25%     | 0%      | 0%      | 0%      | 0%      | 0%      |
|                | Total Percent  | 100%    | 0%      | 100%    | 100%    | 100%    | 0%      |
|                | Total Enrolled | 4       | 0       | 2       | 1       | 1       | 0       |
| Filipino       |                |         |         |         |         |         |         |
|                | Success        | 100%    | 0%      | 100%    | 0%      | 0%      | 0%      |
|                | Non-Success    | 0%      | 0%      | 0%      | 0%      | 0%      | 0%      |
|                | Withdrawal     | 0%      | 0%      | 0%      | 0%      | 0%      | 0%      |
|                | Total Percent  | 100%    | 0%      |         | 0%      | 0%      | 0%      |
|                | Total Enrolled | 2       | 0       | 1       | 0       | 0       | 0       |
| Latino         |                |         |         |         |         |         |         |
|                | Success        | 0%      | 0%      |         | 100%    | 100%    | 0%      |
|                | Non-Success    | 0%      | 0%      |         |         | 0%      | 0%      |
|                | Withdrawal     | 100%    | 0%      |         |         | 0%      |         |
|                | Total Percent  | 100%    | 0%      |         | 100%    | 100%    | 0%      |
|                | Total Enrolled | 2       | 0       | 1       | 1       | 1       | 0       |
| Middle Eastern |                |         |         |         |         |         |         |
|                | Success        | 0%      | 0%      |         |         |         | 0%      |
|                | Non-Success    | 0%      | 0%      | 0%      | 0%      | 0%      | 0%      |
|                | Withdrawal     | 0%      | 0%      | 0%      | 0%      | 0%      | 0%      |

|                  | Total Percent  | 0%   | 0% | 0%   | 0% | 0%   | 0% |  |
|------------------|----------------|------|----|------|----|------|----|--|
|                  | Total Enrolled | 0    | 0  | 0    | 0  | 0    | 0  |  |
| Native American  |                |      |    |      |    |      |    |  |
|                  | Success        | 0%   | 0% | 100% | 0% | 0%   | 0% |  |
|                  | Non-Success    | 0%   | 0% | 0%   | 0% | 0%   | 0% |  |
|                  | Withdrawal     | 0%   | 0% | 0%   | 0% | 0%   | 0% |  |
|                  | Total Percent  | 0%   | 0% | 100% | 0% | 0%   | 0% |  |
|                  | Total Enrolled | 0    | 0  | 1    | 0  | 0    | 0  |  |
| Pacific Islander |                |      |    |      |    |      |    |  |
|                  | Success        | 0%   | 0% | 0%   | 0% | 0%   | 0% |  |
|                  | Non-Success    | 0%   | 0% | 0%   | 0% | 0%   | 0% |  |
|                  | Withdrawal     | 0%   | 0% | 0%   | 0% | 0%   | 0% |  |
|                  | Total Percent  | 0%   | 0% | 0%   | 0% | 0%   | 0% |  |
|                  | Total Enrolled | 0    | 0  | 0    | 0  | 0    | 0  |  |
| White            |                |      |    |      |    |      |    |  |
|                  | Success        | 0%   | 0% | 0%   | 0% | 83%  | 0% |  |
|                  | Non-Success    | 0%   | 0% | 0%   | 0% | 0%   | 0% |  |
|                  | Withdrawal     | 100% | 0% | 100% | 0% | 17%  | 0% |  |
|                  | Total Percent  | 100% | 0% | 100% | 0% | 100% | 0% |  |
|                  | Total Enrolled | 1    | 0  | 1    | 0  | 6    | 0  |  |