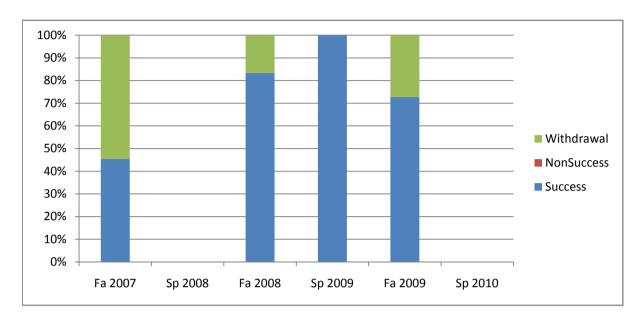

Chabot Success, Non-Success, and Withdrawal Rates By Semester Course: ART 54

|                | Fa 2007 | Sp 2008 | Fa 2008 | Sp 2009 | Fa 2009 | Sp 2010 |
|----------------|---------|---------|---------|---------|---------|---------|
| Success        | 45%     | 0%      | 83%     | 100%    | 73%     | 0%      |
| Non-Success    | 0%      | 0%      | 0%      | 0%      | 0%      | 0%      |
| Withdrawal     | 55%     | 0%      | 17%     | 0%      | 27%     | 0%      |
| Total Percent  | 100%    | 0%      | 100%    | 100%    | 100%    | 0%      |
| Total Enrolled | 11      | 0       | 6       | 4       | 11      | 0       |