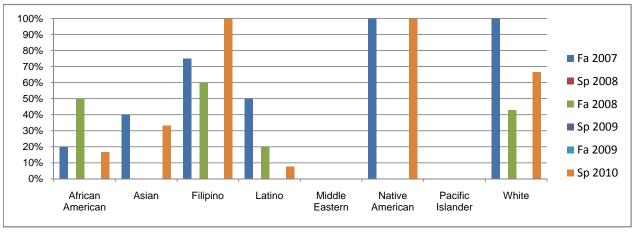

## Chabot Success Rates By Ethnicity and Semester Course: ART 55

|                |                                 | Fa 2007 | Sp 2008        | Fa 2008 | Sp 2009        | Fa 2009        | Sp 2010          |
|----------------|---------------------------------|---------|----------------|---------|----------------|----------------|------------------|
| African Amer   | ican                            |         |                |         |                |                |                  |
|                | Success                         | 20%     | 0%             | 50%     | 0%             | 0%             | 17%              |
|                | Non-Success                     | 20%     | 0%             | 0%      | 0%             | 0%             | 50%              |
|                | Withdrawal                      | 60%     | 0%             | 50%     | 0%             | 0%             | 33%              |
|                | Total Percent                   | 100%    | 0%             | 100%    | 0%             | 0%             | 100%             |
|                | Total Enrolled                  | 5       | 0              | 2       | 0              | 0              | 6                |
| Asian          |                                 |         |                |         |                |                |                  |
|                | Success                         | 40%     | 0%             | 0%      | 0%             | 0%             | 33%              |
|                | Non-Success                     | 40%     | 0%             | 25%     | 0%             | 0%             | 0%               |
|                | Withdrawal                      | 20%     | 0%             | 75%     | 0%             | 0%             | 67%              |
|                | Total Percent                   | 100%    | 0%             | 100%    | 0%             | 0%             | 100%             |
|                | Total Enrolled                  | 5       | 0              | 4       | 0              | 0              | 3                |
| Filipino       |                                 |         |                |         |                |                |                  |
|                | Success                         | 75%     | 0%             | 60%     | 0%             | 0%             | 100%             |
|                | Non-Success                     | 25%     | 0%             | 40%     | 0%             | 0%             | 0%               |
|                | Withdrawal                      | 0%      | 0%             | 0%      | 0%             | 0%             | 0%               |
|                | Total Percent                   | 100%    | 0%             | 100%    | 0%             | 0%             | 100%             |
|                | Total Enrolled                  | 4       | 0              | 5       | 0              | 0              | 2                |
| Latino         |                                 |         |                |         |                |                |                  |
|                | Success                         | 50%     | 0%             | 20%     | 0%             | 0%             | 8%               |
|                | Non-Success                     | 20%     | 0%             | 30%     | 0%             | 0%             | 46%              |
|                | Withdrawal                      | 30%     | 0%             | 50%     | 0%             | 0%             | 46%              |
|                | Total Percent                   | 100%    | 0%             | 100%    | 0%             | 0%             | 100%             |
|                | Total Enrolled                  | 10      | 0              | 10      | 0              | 0              | 13               |
| Middle Easter  | rn                              |         |                |         |                |                |                  |
|                | Success                         | 0%      | 0%             | 0%      | 0%             | 0%             | 0%               |
|                | Non-Success                     | 0%      | 0%             | 0%      | 0%             | 0%             | 0%               |
|                | Withdrawal                      | 0%      | 0%             | 0%      | 0%             | 0%             | 0%               |
|                | Total Percent                   | 0%      | 0%             | 0%      | 0%             | 0%             | 0%               |
|                | Total Enrolled                  | 0       | 0              | 0       | 0              | 0              | 0                |
| Native Americ  | can                             | •       | -              |         |                | -              |                  |
|                | Success                         | 100%    | 0%             | 0%      | 0%             | 0%             | 100%             |
|                | Non-Success                     | 0%      | 0%             | 100%    | 0%             | 0%             | 0%               |
|                | Withdrawal                      | 0%      | 0%             | 0%      | 0%             | 0%             | 0%               |
|                | Total Percent                   | 100%    | 0%             | 100%    | 0%             | 0%             | 100%             |
|                | Total Enrolled                  | 2       | 0              | 1       | 0              | 0              | 1                |
| Pacific Island |                                 | _       | -              | -       | -              | -              | _                |
|                | Success                         | 0%      | 0%             | 0%      | 0%             | 0%             | 0%               |
|                | Non-Success                     | 0%      | 0%             | 0%      | 0%             | 0%             | 0%               |
|                | Withdrawal                      | 0%      | 0%             | 0%      | 0%             | 0%             | 0%               |
|                | Total Percent                   | 0%      | 0%             | 0%      | 0%             | 0%             | 0%               |
|                | Total Forcent Total Enrolled    | 0       | 0              | 0       | 0              | 0              | 0 /0             |
| White          | Total Ellionea                  | 0       | Ū              | Ü       | Ü              | Ü              | U                |
|                | Success                         | 100%    | 0%             | 43%     | 0%             | 0%             | 67%              |
|                | Non-Success                     | 0%      | 0%             | 29%     | 0%             | 0%             | 0%               |
|                | Withdrawal                      | 0%      | 0%             | 29%     | 0%             | 0%             | 33%              |
|                | Total Percent                   | 100%    | 0%             | 100%    | 0%             | 0%             | 33%<br>100%      |
|                | Total Percent<br>Total Enrolled | 3       | 0%<br><b>0</b> | 700%    | 0%<br><b>0</b> | 0%<br><b>0</b> | 100%<br><b>3</b> |
|                | rotal Enrolled                  | 3       | U              | 1       | U              | U              | 3                |