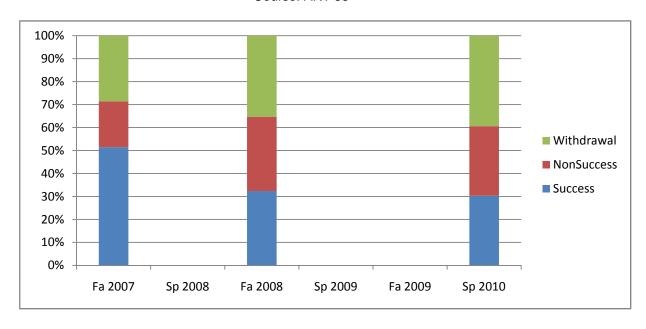

Chabot Success, Non-Success, and Withdrawal Rates By Semester Course: ART 55

|                | Fa 2007 | Sp 2008 | Fa 2008 | Sp 2009 | Fa 2009 | Sp 2010 |
|----------------|---------|---------|---------|---------|---------|---------|
| Success        | 51%     | 0%      | 32%     | 0%      | 0%      | 30%     |
| Non-Success    | 20%     | 0%      | 32%     | 0%      | 0%      | 30%     |
| Withdrawal     | 29%     | 0%      | 35%     | 0%      | 0%      | 39%     |
| Total Percent  | 100%    | 0%      | 100%    | 0%      | 0%      | 100%    |
| Total Enrolled | 35      | 0       | 34      | 0       | 0       | 33      |