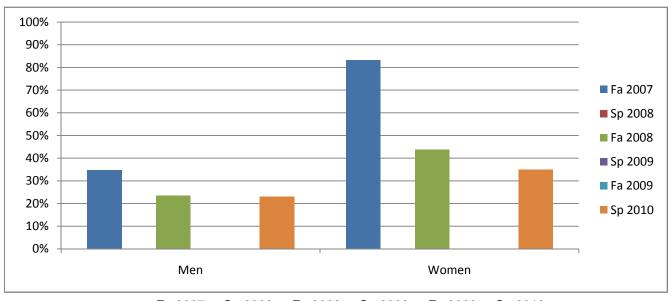

## Chabot Success Rates By Gender and Semester Course: ART 55

|                | Fa 2007 | Sp 2008 | Fa 2008 | Sp 2009 | Fa 2009 | Sp 2010 |
|----------------|---------|---------|---------|---------|---------|---------|
| Men            |         |         |         |         |         |         |
| Success        | 35%     | 0%      | 24%     | 0%      | 0%      | 23%     |
| Non-Success    | 30%     | 0%      | 35%     | 0%      | 0%      | 23%     |
| Withdrawal     | 35%     | 0%      | 41%     | 0%      | 0%      | 54%     |
| Total Percent  | 100%    | 0%      | 100%    | 0%      | 0%      | 100%    |
| Total Enrolled | 23      | 0       | 17      | 0       | 0       | 13      |
| Women          |         |         |         |         |         |         |
| Success        | 83%     | 0%      | 44%     | 0%      | 0%      | 35%     |
| Non-Success    | 0%      | 0%      | 31%     | 0%      | 0%      | 35%     |
| Withdrawal     | 17%     | 0%      | 25%     | 0%      | 0%      | 30%     |
| Total Percent  | 100%    | 0%      | 100%    | 0%      | 0%      | 100%    |
| Total Enrolled | 12      | 0       | 16      | 0       | 0       | 20      |