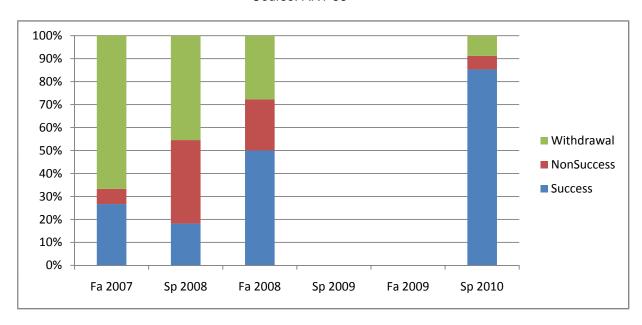

Chabot Success, Non-Success, and Withdrawal Rates By Semester Course: ART 56

|                | Fa 2007 | Sp 2008 | Fa 2008 | Sp 2009 | Fa 2009 | Sp 2010 |
|----------------|---------|---------|---------|---------|---------|---------|
| Success        | 27%     | 18%     | 50%     | 0%      | 0%      | 85%     |
| Non-Success    | 7%      | 36%     | 22%     | 0%      | 0%      | 6%      |
| Withdrawal     | 67%     | 45%     | 28%     | 0%      | 0%      | 9%      |
| Total Percent  | 100%    | 100%    | 100%    | 0%      | 0%      | 100%    |
| Total Enrolled | 15      | 11      | 18      | 0       | 0       | 34      |