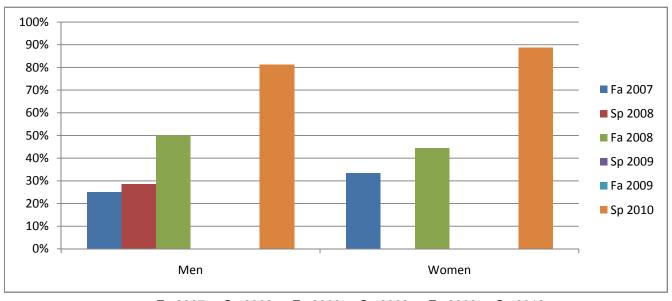

Chabot Success Rates By Gender and Semester Course: ART 56

|                | Fa 2007 | Sp 2008 | Fa 2008 | Sp 2009 | Fa 2009 | Sp 2010 |
|----------------|---------|---------|---------|---------|---------|---------|
| Men            |         |         |         |         |         |         |
| Success        | 25%     | 29%     | 50%     | 0%      | 0%      | 81%     |
| Non-Success    | 0%      | 43%     | 25%     | 0%      | 0%      | 13%     |
| Withdrawal     | 75%     | 29%     | 25%     | 0%      | 0%      | 6%      |
| Total Percent  | 100%    | 100%    | 100%    | 0%      | 0%      | 100%    |
| Total Enrolled | 12      | 7       | 8       | 0       | 0       | 16      |
| Women          |         |         |         |         |         |         |
| Success        | 33%     | 0%      | 44%     | 0%      | 0%      | 89%     |
| Non-Success    | 33%     | 25%     | 22%     | 0%      | 0%      | 0%      |
| Withdrawal     | 33%     | 75%     | 33%     | 0%      | 0%      | 11%     |
| Total Percent  | 100%    | 100%    | 100%    | 0%      | 0%      | 100%    |
| Total Enrolled | 3       | 4       | 9       | 0       | 0       | 18      |