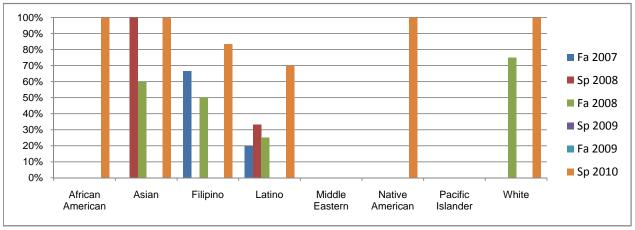

## Chabot Success Rates By Ethnicity and Semester Course: ART 56

|               |                | Fa 2007 | Sp 2008    | Fa 2008   | Sp 2009  | Fa 2009  | Sp 2010 |
|---------------|----------------|---------|------------|-----------|----------|----------|---------|
| African Ame   |                |         |            |           |          |          |         |
|               | Success        | 0%      | 0%         | 0%        | 0%       | 0%       | 100%    |
|               | Non-Success    | 0%      | 100%       | 0%        | 0%       | 0%       | 0%      |
|               | Withdrawal     | 100%    | 0%         | 100%      | 0%       | 0%       | 0%      |
|               | Total Percent  | 100%    | 100%       | 100%      | 0%       | 0%       | 100%    |
|               | Total Enrolled | 1       | 1          | 1         | 0        | 0        | 2       |
| Asian         |                |         |            |           |          |          |         |
|               | Success        | 0%      | 100%       | 60%       | 0%       | 0%       | 100%    |
|               | Non-Success    | 0%      | 0%         | 20%       | 0%       | 0%       | 0%      |
|               | Withdrawal     | 100%    | 0%         | 20%       | 0%       | 0%       | 0%      |
|               | Total Percent  | 100%    | 100%       | 100%      | 0%       | 0%       | 100%    |
|               | Total Enrolled | 3       | 1          | 5         | 0        | 0        | 6       |
| Filipino      |                | •       | •          |           | •        | •        | •       |
| · · · · · ·   | Success        | 67%     | 0%         | 50%       | 0%       | 0%       | 83%     |
|               | Non-Success    | 0%      | 100%       | 50%       | 0%       | 0%       | 0%      |
|               | Withdrawal     | 33%     | 0%         | 0%        | 0%       | 0%       | 17%     |
|               | Total Percent  | 100%    | 100%       | 100%      | 0%       | 0%       | 100%    |
|               | Total Enrolled | 3       | 100%       | 2         | 0        | 0        | 6       |
| Latino        | TOTAL ETHOREG  | 3       | '          | 2         | J        | 0        | 0       |
| Latino        | Success        | 20%     | 33%        | 25%       | 0%       | 0%       | 70%     |
|               | Non-Success    | 20%     | 0%         | 0%        | 0%       | 0%       | 10%     |
|               | Withdrawal     | 60%     | 67%        | 75%       | 0%       | 0%       | 20%     |
|               |                |         |            |           |          |          |         |
|               | Total Percent  | 100%    | 100%       | 100%      | 0%       | 0%       | 100%    |
|               | Total Enrolled | 5       | 3          | 4         | 0        | 0        | 10      |
| /liddle East  |                | 201     | 201        | 201       | 22/      | 201      | 201     |
|               | Success        | 0%      | 0%         | 0%        | 0%       | 0%       | 0%      |
|               | Non-Success    | 0%      | 0%         | 0%        | 0%       | 0%       | 0%      |
|               | Withdrawal     | 0%      | 0%         | 0%        | 0%       | 0%       | 0%      |
|               | Total Percent  | 0%      | 0%         | 0%        | 0%       | 0%       | 0%      |
|               | Total Enrolled | 0       | 0          | 0         | 0        | 0        | 0       |
| lative Ame    | rican          |         |            |           |          |          |         |
|               | Success        | 0%      | 0%         | 0%        | 0%       | 0%       | 100%    |
|               | Non-Success    | 0%      | 0%         | 100%      | 0%       | 0%       | 0%      |
|               | Withdrawal     | 100%    | 0%         | 0%        | 0%       | 0%       | 0%      |
|               | Total Percent  | 100%    | 0%         | 100%      | 0%       | 0%       | 100%    |
|               | Total Enrolled | 1       | 0          | 1         | 0        | 0        | 1       |
| Pacific Islan | der            |         |            |           |          |          |         |
|               | Success        | 0%      | 0%         | 0%        | 0%       | 0%       | 0%      |
|               | Non-Success    | 0%      | 0%         | 0%        | 0%       | 0%       | 0%      |
|               | Withdrawal     | 0%      | 0%         | 0%        | 0%       | 0%       | 0%      |
|               | Total Percent  | 0%      | 0%         | 0%        | 0%       | 0%       | 0%      |
|               | Total Enrolled | 0       | 0          | 0         | 0        | 0        | 0,0     |
| Vhite         | . Star Emoliou | •       | Ū          | ŭ         | ŭ        | ŭ        | 3       |
|               | Success        | 0%      | 0%         | 75%       | 0%       | 0%       | 100%    |
|               | Non-Success    | 0%      | 50%        | 25%       | 0%       | 0%       | 0%      |
|               | Withdrawal     | 0%      | 50%<br>50% | 25%<br>0% | 0%<br>0% | 0%       | 0%      |
|               | Total Percent  | 0%      | 100%       | 100%      | 0%<br>0% | 0%<br>0% | 100%    |
|               |                |         |            |           |          |          |         |
|               | Total Enrolled | 0       | 2          | 4         | 0        | 0        | 6       |