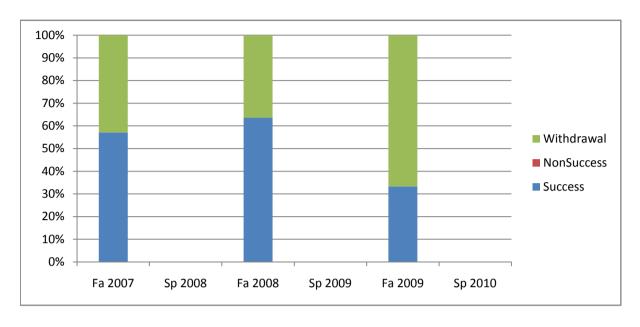

Chabot Success, Non-Success, and Withdrawal Rates By Semester Course: ART 61

|                | Fa 2007 | Sp 2008 | Fa 2008 | Sp 2009 | Fa 2009 | Sp 2010 |
|----------------|---------|---------|---------|---------|---------|---------|
| Success        | 57%     | 0%      | 64%     | 0%      | 33%     | 0%      |
| Non-Success    | 0%      | 0%      | 0%      | 0%      | 0%      | 0%      |
| Withdrawal     | 43%     | 0%      | 36%     | 0%      | 67%     | 0%      |
| Total Percent  | 100%    | 0%      | 100%    | 0%      | 100%    | 0%      |
| Total Enrolled | 7       | 0       | 11      | 0       | 6       | 0       |