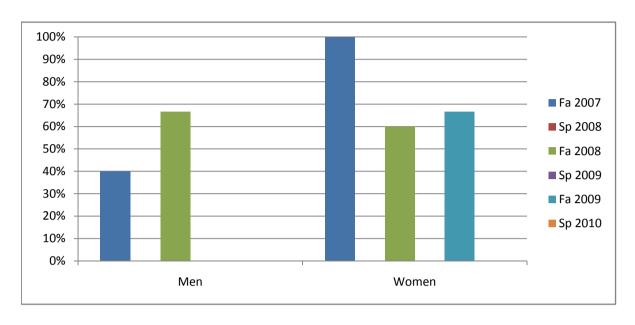

Chabot Success Rates By Gender and Semester Course: ART 61

|                | Fa 2007 | Sp 2008 | Fa 2008 | Sp 2009 | Fa 2009 | Sp 2010 |
|----------------|---------|---------|---------|---------|---------|---------|
| Men            |         |         |         |         |         |         |
| Success        | 40%     | 0%      | 67%     | 0%      | 0%      | 0%      |
| Non-Success    | 0%      | 0%      | 0%      | 0%      | 0%      | 0%      |
| Withdrawal     | 60%     | 0%      | 33%     | 0%      | 100%    | 0%      |
| Total Percent  | 100%    | 0%      | 100%    | 0%      | 100%    | 0%      |
| Total Enrolled | 5       | 0       | 6       | 0       | 3       | 0       |
| Woman.         |         |         |         |         |         |         |
| Women          | 1000/   | 201     |         | 201     | . 70.   | 201     |
| Success        | 100%    | 0%      | 60%     | 0%      | 67%     | 0%      |
| Non-Success    | 0%      | 0%      | 0%      | 0%      | 0%      | 0%      |
| Withdrawal     | 0%      | 0%      | 40%     | 0%      | 33%     | 0%      |
| Total Percent  | 100%    | 0%      | 100%    | 0%      | 100%    | 0%      |
| Total Enrolled | 2       | 0       | 5       | 0       | 3       | 0       |