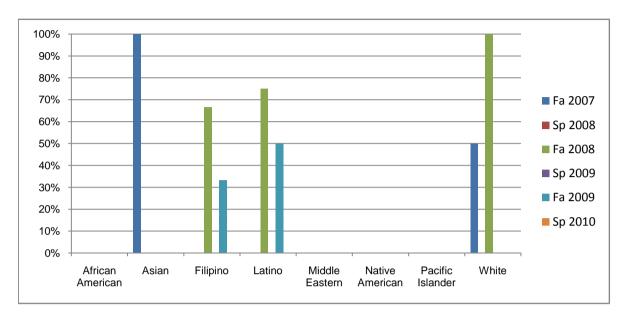

Chabot Success Rates By Ethnicity and Semester Course: ART 61

|                  | Fa 2007 | Sp 2008 | Fa 2008 | Sp 2009 | Fa 2009 | Sp 2010 |
|------------------|---------|---------|---------|---------|---------|---------|
| African American |         |         |         |         |         |         |
| Success          | 0%      | 0%      | 0%      | 0%      | 0%      | 0%      |
| Non-Success      | 0%      | 0%      | 0%      | 0%      | 0%      | 0%      |
| Withdrawal       | 0%      | 0%      | 0%      | 0%      | 0%      | 0%      |
| Total Percent    | 0%      | 0%      | 0%      | 0%      | 0%      | 0%      |
| Total Enrolled   | 0       | 0       | 0       | 0       | 0       | 0       |
| Asian            |         |         |         |         |         |         |
| Success          | 100%    | 0%      | 0%      | 0%      | 0%      | 0%      |
| Non-Success      | 0%      | 0%      | 0%      | 0%      | 0%      | 0%      |
| Withdrawal       | 0%      | 0%      | 100%    | 0%      | 0%      | 0%      |
| Total Percent    | 100%    | 0%      | 100%    | 0%      | 0%      | 0%      |
| Total Enrolled   | 1       | 0       | 2       | 0       | 0       | 0       |
| Filipino         |         |         |         |         |         |         |
| Success          | 0%      | 0%      | 67%     | 0%      | 33%     | 0%      |
| Non-Success      | 0%      | 0%      | 0%      | 0%      | 0%      | 0%      |
| Withdrawal       | 100%    | 0%      | 33%     | 0%      | 67%     | 0%      |
| Total Percent    | 100%    | 0%      | 100%    | 0%      | 100%    | 0%      |
| Total Enrolled   | 1       | 0       | 3       | 0       | 3       | 0       |
| Latino           |         |         |         |         |         |         |
| Success          | 0%      | 0%      | 75%     | 0%      | 50%     | 0%      |
| Non-Success      | 0%      | 0%      | 0%      | 0%      | 0%      | 0%      |
| Withdrawal       | 0%      | 0%      | 25%     | 0%      | 50%     | 0%      |
| Total Percent    | 0%      | 0%      | 100%    | 0%      | 100%    | 0%      |
| Total Enrolled   | 0       | 0       | 4       | 0       | 2       | 0       |
| Middle Eastern   |         |         |         |         |         |         |
| Success          | 0%      | 0%      | 0%      | 0%      | 0%      | 0%      |
| Non-Success      | 0%      | 0%      | 0%      | 0%      | 0%      | 0%      |
| Withdrawal       | 0%      | 0%      | 0%      | 0%      | 0%      | 0%      |

|            | Total Percent  | 0%   | 0% | 0%   | 0% | 0%   | 0% |
|------------|----------------|------|----|------|----|------|----|
|            | Total Enrolled | 0    | 0  | 0    | 0  | 0    | 0  |
| Native A   | merican        |      |    |      |    |      |    |
|            | Success        | 0%   | 0% | 0%   | 0% | 0%   | 0% |
|            | Non-Success    | 0%   | 0% | 0%   | 0% | 0%   | 0% |
|            | Withdrawal     | 0%   | 0% | 0%   | 0% | 0%   | 0% |
|            | Total Percent  | 0%   | 0% | 0%   | 0% | 0%   | 0% |
|            | Total Enrolled | 0    | 0  | 0    | 0  | 0    | 0  |
| Pacific Is | slander        |      |    |      |    |      |    |
|            | Success        | 0%   | 0% | 0%   | 0% | 0%   | 0% |
|            | Non-Success    | 0%   | 0% | 0%   | 0% | 0%   | 0% |
|            | Withdrawal     | 0%   | 0% | 0%   | 0% | 0%   | 0% |
|            | Total Percent  | 0%   | 0% | 0%   | 0% | 0%   | 0% |
|            | Total Enrolled | 0    | 0  | 0    | 0  | 0    | 0  |
| White      |                |      |    |      |    |      |    |
|            | Success        | 50%  | 0% | 100% | 0% | 0%   | 0% |
|            | Non-Success    | 0%   | 0% | 0%   | 0% | 0%   | 0% |
|            | Withdrawal     | 50%  | 0% | 0%   | 0% | 100% | 0% |
|            | Total Percent  | 100% | 0% | 100% | 0% | 100% | 0% |
|            | Total Enrolled | 2    | 0  | 1    | 0  | 1    | 0  |