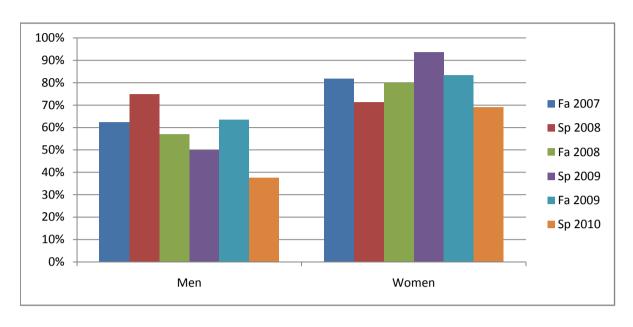

Chabot Success Rates By Gender and Semester Course: ART 7A

|                | Fa 2007 | Sp 2008 | Fa 2008 | Sp 2009 | Fa 2009 | Sp 2010 |
|----------------|---------|---------|---------|---------|---------|---------|
| Men            |         | •       |         | •       |         |         |
| Success        | 63%     | 75%     | 57%     | 50%     | 64%     | 38%     |
| Non-Success    | 0%      | 13%     | 0%      | 17%     | 9%      | 0%      |
| Withdrawal     | 38%     | 13%     | 43%     | 33%     | 27%     | 63%     |
| Total Percent  | 100%    | 100%    | 100%    | 100%    | 100%    | 100%    |
| Total Enrolled | 8       | 8       | 7       | 6       | 11      | 8       |
| Women          |         |         |         |         |         |         |
| Success        | 82%     | 71%     | 80%     | 94%     | 83%     | 69%     |
| Non-Success    | 0%      | 0%      | 0%      | 0%      | 0%      | 8%      |
| Withdrawal     | 18%     | 29%     | 20%     | 6%      | 17%     | 23%     |
| Total Percent  | 100%    | 100%    | 100%    | 100%    | 100%    | 100%    |
| Total Enrolled | 11      | 7       | 15      | 16      | 12      | 13      |