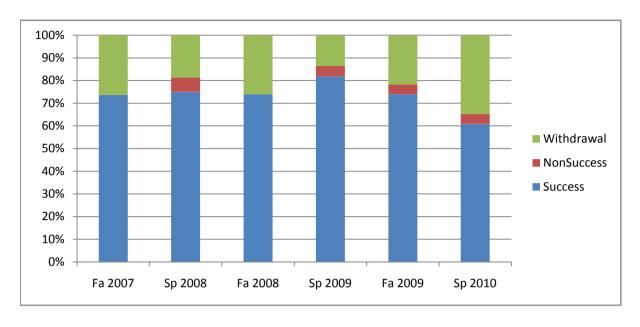

Chabot Success, Non-Success, and Withdrawal Rates By Semester Course: ART 7A

|                | Fa 2007 | Sp 2008 | Fa 2008 | Sp 2009 | Fa 2009 | Sp 2010 |
|----------------|---------|---------|---------|---------|---------|---------|
| Success        | 74%     | 75%     | 74%     | 82%     | 74%     | 61%     |
| Non-Success    | 0%      | 6%      | 0%      | 5%      | 4%      | 4%      |
| Withdrawal     | 26%     | 19%     | 26%     | 14%     | 22%     | 35%     |
| Total Percent  | 100%    | 100%    | 100%    | 100%    | 100%    | 100%    |
| Total Enrolled | 19      | 16      | 23      | 22      | 23      | 23      |