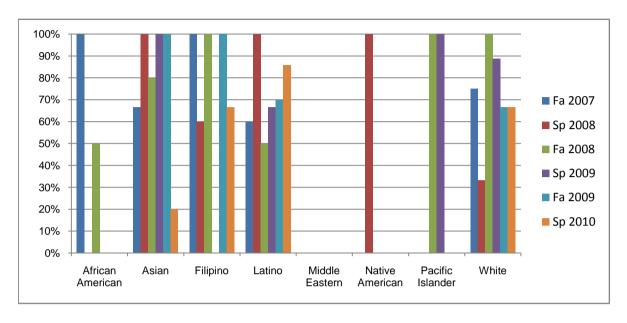

Chabot Success Rates By Ethnicity and Semester Course: ART 7A

|                  |                | Fa 2007 | Sp 2008 | Fa 2008 | Sp 2009 | Fa 2009 | Sp 2010 |
|------------------|----------------|---------|---------|---------|---------|---------|---------|
| African American |                |         | •       |         | •       |         | -       |
|                  | Success        | 100%    | 0%      | 50%     | 0%      | 0%      | 0%      |
|                  | Non-Success    | 0%      | 0%      | 0%      | 0%      | 0%      | 0%      |
|                  | Withdrawal     | 0%      | 0%      | 50%     | 0%      | 0%      | 0%      |
|                  | Total Percent  | 100%    | 0%      | 100%    | 0%      | 0%      | 0%      |
|                  | Total Enrolled | 3       | 0       | 2       | 0       | 0       | 0       |
| Asian            |                |         |         |         |         |         |         |
|                  | Success        | 67%     | 100%    | 80%     | 100%    | 100%    | 20%     |
|                  | Non-Success    | 0%      | 0%      | 0%      | 0%      | 0%      | 20%     |
|                  | Withdrawal     | 33%     | 0%      | 20%     | 0%      | 0%      | 60%     |
|                  | Total Percent  | 100%    | 100%    | 100%    | 100%    | 100%    | 100%    |
|                  | Total Enrolled | 3       | 5       | 5       | 2       | 3       | 5       |
| Filipino         |                |         |         |         |         |         |         |
|                  | Success        | 100%    | 60%     | 100%    | 0%      | 100%    | 67%     |
|                  | Non-Success    | 0%      | 0%      | 0%      | 0%      | 0%      | 0%      |
|                  | Withdrawal     | 0%      | 40%     | 0%      | 0%      | 0%      | 33%     |
|                  | Total Percent  | 100%    | 100%    | 100%    | 0%      | 100%    | 100%    |
|                  | Total Enrolled | 1       | 5       | 1       | 0       | 1       | 3       |
| Latino           |                |         |         |         |         |         |         |
|                  | Success        | 60%     | 100%    | 50%     |         |         |         |
|                  | Non-Success    | 0%      | 0%      | 0%      | 11%     | 10%     | 0%      |
|                  | Withdrawal     | 40%     | 0%      | 50%     | 22%     | 20%     | 14%     |
|                  | Total Percent  | 100%    | 100%    | 100%    | 100%    |         |         |
|                  | Total Enrolled | 5       | 2       | 6       | 9       | 10      | 7       |
| Middle Ea        | stern          |         |         |         |         |         |         |
|                  | Success        | 0%      | 0%      |         |         |         |         |
|                  | Non-Success    | 0%      | 0%      | 0%      | 0%      |         |         |
|                  | Withdrawal     | 0%      | 0%      | 0%      | 0%      | 0%      | 0%      |

|            | Total Percent  | 0%   | 0%   | 0%   | 0%   | 0%   | 0%   |
|------------|----------------|------|------|------|------|------|------|
|            | Total Enrolled | 0    | 0    | 0    | 0    | 0    | 0    |
| Native A   | merican        |      |      |      |      |      |      |
|            | Success        | 0%   | 100% | 0%   | 0%   | 0%   | 0%   |
|            | Non-Success    | 0%   | 0%   | 0%   | 0%   | 0%   | 0%   |
|            | Withdrawal     | 0%   | 0%   | 100% | 0%   | 0%   | 0%   |
|            | Total Percent  | 0%   | 100% | 100% | 0%   | 0%   | 0%   |
|            | Total Enrolled | 0    | 1    | 1    | 0    | 0    | 0    |
| Pacific Is | lander         |      |      |      |      |      |      |
|            | Success        | 0%   | 0%   | 100% | 100% | 0%   | 0%   |
|            | Non-Success    | 0%   | 0%   | 0%   | 0%   | 0%   | 0%   |
|            | Withdrawal     | 0%   | 0%   | 0%   | 0%   | 0%   | 100% |
|            | Total Percent  | 0%   | 0%   | 100% | 100% | 0%   | 100% |
|            | Total Enrolled | 0    | 0    | 1    | 1    | 0    | 1    |
| White      |                |      |      |      |      |      |      |
|            | Success        | 75%  | 33%  | 100% | 89%  | 67%  | 67%  |
|            | Non-Success    | 0%   | 33%  | 0%   | 0%   | 0%   | 0%   |
|            | Withdrawal     | 25%  | 33%  | 0%   | 11%  | 33%  | 33%  |
|            | Total Percent  | 100% | 100% | 100% | 100% | 100% | 100% |
|            | Total Enrolled | 4    | 3    | 5    | 9    | 6    | 6    |