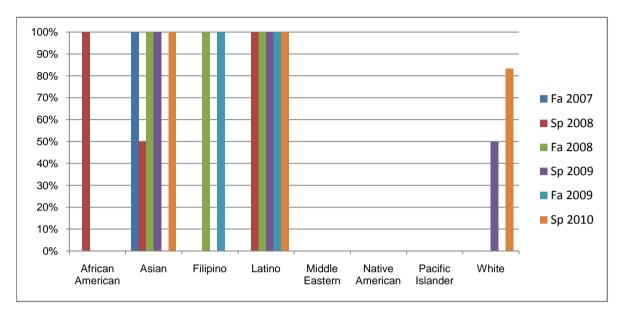

## Chabot Success Rates By Ethnicity and Semester Course: ART 7B

|                  |                | Fa 2007 | Sp 2008 | Fa 2008 | Sp 2009 | Fa 2009 | Sp 2010 |  |
|------------------|----------------|---------|---------|---------|---------|---------|---------|--|
| African American |                |         |         |         |         |         |         |  |
|                  | Success        | 0%      | 100%    | 0%      | 0%      | 0%      | 0%      |  |
|                  | Non-Success    | 0%      | 0%      | 0%      | 0%      | 0%      | 0%      |  |
|                  | Withdrawal     | 0%      | 0%      | 0%      | 0%      | 100%    | 0%      |  |
|                  | Total Percent  | 0%      | 100%    | 0%      | 0%      | 100%    | 0%      |  |
|                  | Total Enrolled | 0       | 1       | 0       | 0       | 1       | 0       |  |
| Asian            |                |         |         |         |         |         |         |  |
|                  | Success        | 100%    | 50%     | 100%    | 100%    | 0%      | 100%    |  |
|                  | Non-Success    | 0%      | 0%      | 0%      | 0%      | 0%      | 0%      |  |
|                  | Withdrawal     | 0%      | 50%     | 0%      | 0%      | 0%      | 0%      |  |
|                  | Total Percent  | 100%    | 100%    | 100%    | 100%    | 0%      | 100%    |  |
|                  | Total Enrolled | 2       | 2       | 2       | 2       | 0       | 1       |  |
| Filipino         |                |         |         |         |         |         |         |  |
|                  | Success        | 0%      | 0%      | 100%    | 0%      | 100%    | 0%      |  |
|                  | Non-Success    | 0%      | 0%      | 0%      | 0%      | 0%      | 0%      |  |
|                  | Withdrawal     | 0%      | 0%      | 0%      | 0%      | 0%      | 0%      |  |
|                  | Total Percent  | 0%      | 0%      | 100%    | 0%      | 100%    | 0%      |  |
|                  | Total Enrolled | 0       | 0       | 3       | 0       | 1       | 0       |  |
| Latino           |                |         |         |         |         |         |         |  |
|                  | Success        | 0%      | 100%    | 100%    | 100%    | 100%    | 100%    |  |
|                  | Non-Success    | 0%      | 0%      | 0%      | 0%      | 0%      | 0%      |  |
|                  | Withdrawal     | 0%      | 0%      | 0%      | 0%      | 0%      | 0%      |  |
|                  | Total Percent  | 0%      | 100%    | 100%    | 100%    | 100%    | 100%    |  |
|                  | Total Enrolled | 0       | 1       | 1       | 1       | 2       | 1       |  |
| Middle Eastern   |                |         |         |         |         |         |         |  |
|                  | Success        | 0%      | 0%      | 0%      | 0%      | 0%      | 0%      |  |
|                  | Non-Success    | 0%      | 0%      | 0%      | 0%      | 0%      | 0%      |  |
|                  | Withdrawal     | 0%      | 0%      | 0%      | 0%      | 0%      | 0%      |  |
|                  |                |         |         |         |         |         |         |  |

Page 1

|            | Total Percent  | 0% | 0%   | 0% | 0%   | 0%   | 0%   |
|------------|----------------|----|------|----|------|------|------|
|            | Total Enrolled | 0  | 0    | 0  | 0    | 0    | 0    |
| Native Ar  | nerican        |    |      |    |      |      |      |
|            | Success        | 0% | 0%   | 0% | 0%   | 0%   | 0%   |
|            | Non-Success    | 0% | 0%   | 0% | 0%   | 0%   | 0%   |
|            | Withdrawal     | 0% | 0%   | 0% | 0%   | 0%   | 0%   |
|            | Total Percent  | 0% | 0%   | 0% | 0%   | 0%   | 0%   |
|            | Total Enrolled | 0  | 0    | 0  | 0    | 0    | 0    |
| Pacific Is | lander         |    |      |    |      |      |      |
|            | Success        | 0% | 0%   | 0% | 0%   | 0%   | 0%   |
|            | Non-Success    | 0% | 0%   | 0% | 0%   | 0%   | 0%   |
|            | Withdrawal     | 0% | 0%   | 0% | 0%   | 0%   | 0%   |
|            | Total Percent  | 0% | 0%   | 0% | 0%   | 0%   | 0%   |
|            | Total Enrolled | 0  | 0    | 0  | 0    | 0    | 0    |
| White      |                |    |      |    |      |      |      |
|            | Success        | 0% | 0%   | 0% | 50%  | 0%   | 83%  |
|            | Non-Success    | 0% | 0%   | 0% | 0%   | 100% | 17%  |
|            | Withdrawal     | 0% | 100% | 0% | 50%  | 0%   | 0%   |
|            | Total Percent  | 0% | 100% | 0% | 100% | 100% | 100% |
|            | Total Enrolled | 0  | 1    | 0  | 2    | 1    | 6    |