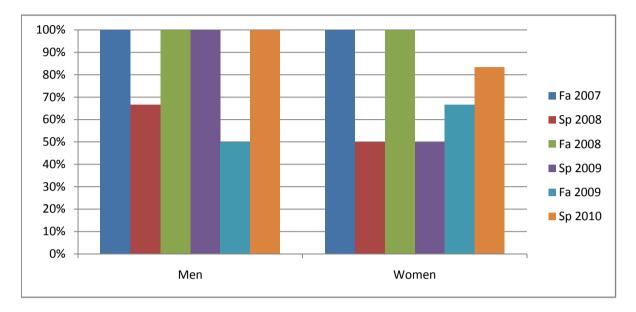

Chabot Success Rates By Gender and Semester Course: ART 7B

|                | Fa 2007 | Sp 2008 | Fa 2008 | Sp 2009 | Fa 2009 | Sp 2010 |
|----------------|---------|---------|---------|---------|---------|---------|
| Men            |         |         |         |         |         | -       |
| Success        | 100%    | 67%     | 100%    | 100%    | 50%     | 100%    |
| Non-Success    | 0%      | 0%      | 0%      | 0%      | 0%      | 0%      |
| Withdrawal     | 0%      | 33%     | 0%      | 0%      | 50%     | 0%      |
| Total Percent  | 100%    | 100%    | 100%    | 100%    | 100%    | 100%    |
| Total Enrolled | 1       | 3       | 4       | 1       | 2       | 2       |
| Women          |         |         |         |         |         |         |
| Success        | 100%    | 50%     | 100%    | 50%     | 67%     | 83%     |
| Non-Success    | 0%      | 0%      | 0%      | 0%      | 33%     | 17%     |
| Withdrawal     | 0%      | 50%     | 0%      | 50%     | 0%      | 0%      |
| Total Percent  | 100%    | 100%    | 100%    | 100%    | 100%    | 100%    |
| Total Enrolled | 1       | 2       | 2       | 4       | 3       | 6       |