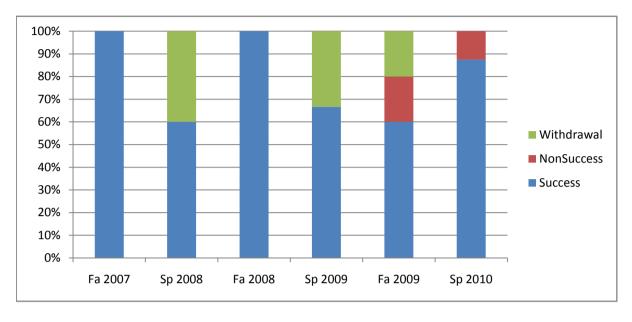

Chabot Success, Non-Success, and Withdrawal Rates By Semester Course: ART 7B

|                | Fa 2007 | Sp 2008 | Fa 2008 | Sp 2009 | Fa 2009 | Sp 2010 |
|----------------|---------|---------|---------|---------|---------|---------|
| Success        | 100%    | 60%     | 100%    | 67%     | 60%     | 88%     |
| Non-Success    | 0%      | 0%      | 0%      | 0%      | 20%     | 13%     |
| Withdrawal     | 0%      | 40%     | 0%      | 33%     | 20%     | 0%      |
| Total Percent  | 100%    | 100%    | 100%    | 100%    | 100%    | 100%    |
| Total Enrolled | 2       | 5       | 6       | 6       | 5       | 8       |