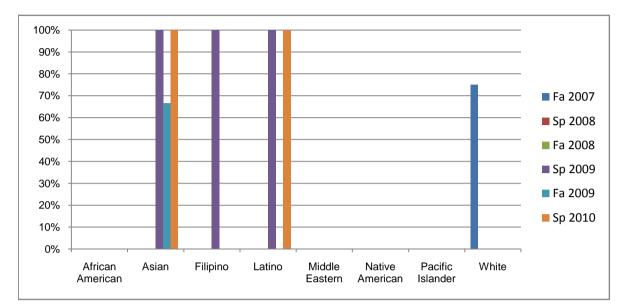

## Chabot Success Rates By Ethnicity and Semester Course: ART 7C

|                  |                | Fa 2007 | Sp 2008 | Fa 2008 | Sp 2009 | Fa 2009 | Sp 2010 |
|------------------|----------------|---------|---------|---------|---------|---------|---------|
| African American |                |         |         |         |         |         |         |
|                  | Success        | 0%      | 0%      | 0%      | 0%      | 0%      | 0%      |
|                  | Non-Success    | 0%      | 0%      | 0%      | 0%      | 0%      | 0%      |
|                  | Withdrawal     | 0%      | 0%      | 0%      | 0%      | 0%      | 0%      |
|                  | Total Percent  | 0%      | 0%      | 0%      | 0%      | 0%      | 0%      |
|                  | Total Enrolled | 0       | 0       | 0       | 0       | 0       | 0       |
| Asian            |                |         |         |         |         |         |         |
|                  | Success        | 0%      | 0%      | 0%      | 100%    | 67%     | 100%    |
|                  | Non-Success    | 0%      | 0%      | 0%      | 0%      | 33%     | 0%      |
|                  | Withdrawal     | 0%      | 0%      | 0%      | 0%      | 0%      | 0%      |
|                  | Total Percent  | 0%      | 0%      | 0%      | 100%    | 100%    | 100%    |
|                  | Total Enrolled | 0       | 0       | 0       | 1       | 3       | 1       |
| Filipino         |                |         |         |         |         |         |         |
|                  | Success        | 0%      | 0%      | 0%      | 100%    | 0%      | 0%      |
|                  | Non-Success    | 0%      | 0%      | 0%      | 0%      | 0%      | 0%      |
|                  | Withdrawal     | 0%      | 0%      | 0%      | 0%      | 0%      | 0%      |
|                  | Total Percent  | 0%      | 0%      | 0%      | 100%    | 0%      | 0%      |
|                  | Total Enrolled | 0       | 0       | 0       | 3       | 0       | 0       |
| Latino           |                |         |         |         |         |         |         |
|                  | Success        | 0%      | 0%      | 0%      | 100%    | 0%      | 100%    |
|                  | Non-Success    | 0%      | 0%      | 0%      | 0%      | 100%    | 0%      |
|                  | Withdrawal     | 0%      | 0%      | 0%      | 0%      | 0%      | 0%      |
|                  | Total Percent  | 0%      | 0%      | 0%      | 100%    | 100%    | 100%    |
|                  | Total Enrolled | 0       | 0       | 0       | 1       | 1       | 2       |
| Middle Eastern   |                |         |         |         |         |         |         |
|                  | Success        | 0%      | 0%      | 0%      | 0%      | 0%      | 0%      |
|                  | Non-Success    | 0%      | 0%      | 0%      | 0%      | 0%      | 0%      |
|                  | Withdrawal     | 0%      | 0%      | 0%      | 0%      | 0%      | 0%      |
|                  |                |         |         |         |         |         |         |

|            | Total Percent  | 0%   | 0% | 0% | 0% | 0% | 0% |
|------------|----------------|------|----|----|----|----|----|
|            | Total Enrolled | 0    | 0  | 0  | 0  | 0  | 0  |
| Native Ar  | merican        |      |    |    |    |    |    |
|            | Success        | 0%   | 0% | 0% | 0% | 0% | 0% |
|            | Non-Success    | 0%   | 0% | 0% | 0% | 0% | 0% |
|            | Withdrawal     | 0%   | 0% | 0% | 0% | 0% | 0% |
|            | Total Percent  | 0%   | 0% | 0% | 0% | 0% | 0% |
|            | Total Enrolled | 0    | 0  | 0  | 0  | 0  | 0  |
| Pacific Is | lander         |      |    |    |    |    |    |
|            | Success        | 0%   | 0% | 0% | 0% | 0% | 0% |
|            | Non-Success    | 0%   | 0% | 0% | 0% | 0% | 0% |
|            | Withdrawal     | 0%   | 0% | 0% | 0% | 0% | 0% |
|            | Total Percent  | 0%   | 0% | 0% | 0% | 0% | 0% |
|            | Total Enrolled | 0    | 0  | 0  | 0  | 0  | 0  |
| White      |                |      |    |    |    |    |    |
|            | Success        | 75%  | 0% | 0% | 0% | 0% | 0% |
|            | Non-Success    | 25%  | 0% | 0% | 0% | 0% | 0% |
|            | Withdrawal     | 0%   | 0% | 0% | 0% | 0% | 0% |
|            | Total Percent  | 100% | 0% | 0% | 0% | 0% | 0% |
|            | Total Enrolled | 4    | 0  | 0  | 0  | 0  | 0  |