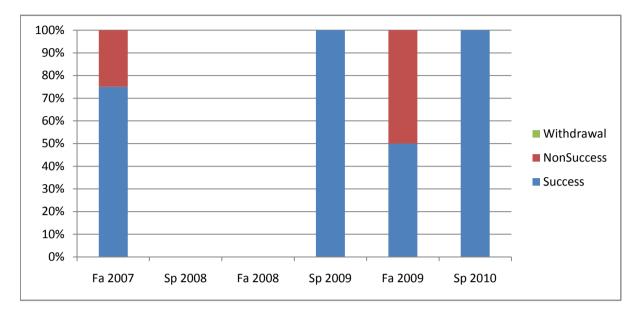

Chabot Success, Non-Success, and Withdrawal Rates By Semester Course: ART 7C

|                | Fa 2007 | Sp 2008 | Fa 2008 | Sp 2009 | Fa 2009 | Sp 2010 |
|----------------|---------|---------|---------|---------|---------|---------|
| Success        | 75%     | 0%      | 0%      | 100%    | 50%     | 100%    |
| Non-Success    | 25%     | 0%      | 0%      | 0%      | 50%     | 0%      |
| Withdrawal     | 0%      | 0%      | 0%      | 0%      | 0%      | 0%      |
| Total Percent  | 100%    | 0%      | 0%      | 100%    | 100%    | 100%    |
| Total Enrolled | 4       | 0       | 0       | 5       | 4       | 3       |