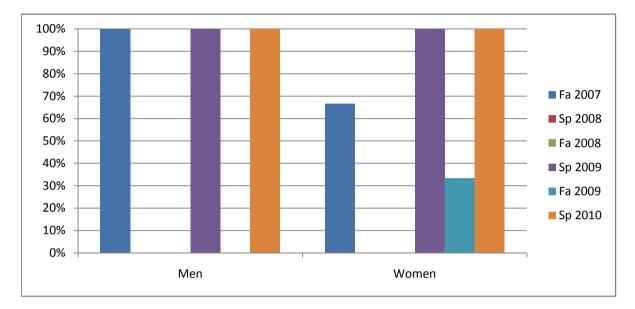

Chabot Success Rates By Gender and Semester Course: ART 7C

|                | Fa 2007 | Sp 2008 | Fa 2008 | Sp 2009 | Fa 2009 | Sp 2010 |
|----------------|---------|---------|---------|---------|---------|---------|
| Men            |         | -       |         |         |         | -       |
| Success        | 100%    | 0%      | 0%      | 100%    | 0%      | 100%    |
| Non-Success    | 0%      | 0%      | 0%      | 0%      | 0%      | 0%      |
| Withdrawal     | 0%      | 0%      | 0%      | 0%      | 0%      | 0%      |
| Total Percent  | 100%    | 0%      | 0%      | 100%    | 0%      | 100%    |
| Total Enrolled | 1       | 0       | 0       | 3       | 0       | 1       |
| Women          |         |         |         |         |         |         |
| Success        | 67%     | 0%      | 0%      | 100%    | 33%     | 100%    |
| Non-Success    | 33%     | 0%      | 0%      | 0%      | 67%     | 0%      |
| Withdrawal     | 0%      | 0%      | 0%      | 0%      | 0%      | 0%      |
| Total Percent  | 100%    | 0%      | 0%      | 100%    | 100%    | 100%    |
| Total Enrolled | 3       | 0       | 0       | 2       | 3       | 2       |